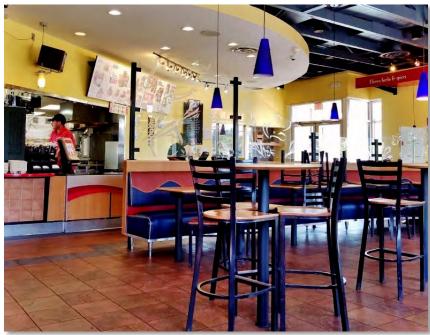

|           |                         |

## TENANT OVERVIEW



KBP Foods operates 700+ restaurants in 23 states and has Regional Vice Presidents in every major geographical region. The Corporate Office and Restaurant Support Center are located in Overland Park, Kansas.



The success KBP Foods has had with growth through acquisition is directly correlated to diligent selection criteria, prudent and responsible capital structure and industry leading operational talent. Ultimately giving their people significant opportunity to growth themselves personally, professionally and financially.

You can find out more about the Tenant by visiting their website: http://www.kbp-foods.com/



# SITE PHOTOS ACTUAL INTERIOR









KFC | WAYNESBORO, PENNSYLVANIA









## LOCATION OVERVIEW



**Waynesboro** is a borough in Franklin County, Pennsylvania, on the southern border of the state. Waynesboro is in the Cumberland Valley between Hagerstown, Maryland and Chambersburg, Pennsylvania. It is part of Chambersburg, PA Micropolitan Statistical Area, which is part of the Baltimore–Washington metropolitan area. It is 2 miles north of the Mason–Dixon line and close to Camp David and the Raven Rock Mountain Complex.

The Waynesboro Area School District is a midsized, suburban public school district located in Franklin County. The Waynesboro Area School District operates four elementary schools, a middle school and a high school. The district employs over 500 staff with an enrollment of 4,200+ students.

Renfrew beca