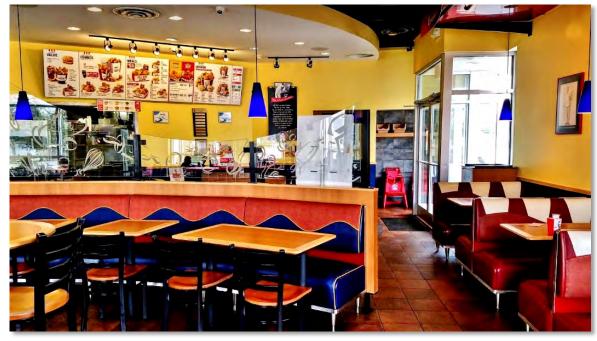

|           |                         |

## TENANT OVERVIEW



KBP Foods operates 700+ restaurants in 23 states and has Regional Vice Presidents in every major geographical region. The Corporate Office and Restaurant Support Center are located in Overland Park, Kansas.



The success KBP Foods has had with growth through acquisition is directly correlated to diligent selection criteria, prudent and responsible capital structure and industry leading operational talent. Ultimately giving their people significant opportunity to growth themselves personally, professionally and financially.

You can find out more about the Tenant by visiting their website: http://www.kbp-foods.com/



# SITE PHOTOS ACTUAL INTERIOR









KFC | WAYNESBORO, PENNSYLVANIA









## LOCATION OVERVIEW



**Waynesboro** is a borough in Franklin County, Pennsylvania, on the southern border of the state. Waynesboro is in the Cumberland Valley between Hagerstown, Maryland and Chambersburg, Pennsylvania. It is part of Chambersburg, PA Micropolitan Statistical Area, which is part of the Baltimore–Washington metropolitan area. It is 2 miles north of the Mason–Dixon line and close to Camp David and the Raven Rock Mountain Complex.

The Waynesboro Area School District is a midsized, suburban public school district located in Franklin County. The Waynesboro Area School District operates four elementary schools, a middle school and a high school. The district employs over 500 staff with an enrollment of 4,200+ students.

Renfrew became