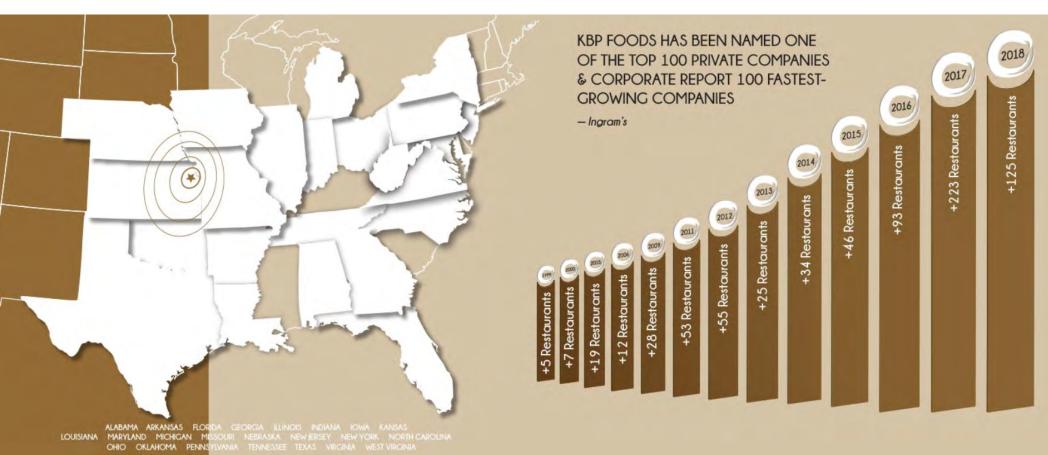

## TENANT OVERVIEW

KBP Foods operates 700+ restaurants in 23 states and has Regional Vice Presidents in every major geographical region. The Corporate Office and Restaurant Support Center are located in Overland Park, Kansas.

The success KBP Foods has had with growth through acquisition is directly correlated to diligent selection criteria, prudent and responsible capital structure and industry leading operational talent. Ultimately giving their people significant opportunity to growth themselves personally, professionally and financially.