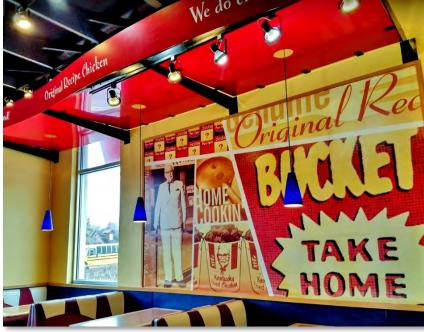

|           |                         |

## TENANT OVERVIEW



KBP Foods operates 700+ restaurants in 23 states and has Regional Vice Presidents in every major geographical region. The Corporate Office and Restaurant Support Center are located in Overland Park, Kansas.



The success KBP Foods has had with growth through acquisition is directly correlated to diligent selection criteria, prudent and responsible capital structure and industry leading operational talent. Ultimately giving their people significant opportunity to growth themselves personally, professionally and financially.

You can find out more about the Tenant by visiting their website: http://www.kbp-foods.com/



# SITE PHOTOS ACTUAL INTERIOR









KFC | WAYNESBORO, PENNSYLVANIA









## LOCATION OVERVIEW



**Waynesboro** is a borough in Franklin County, Pennsylvania, on the southern border of the state. Waynesboro is in the Cumberland Valley between Hagerstown, Maryland and Chambersburg, Pennsylvania. It is part of Chambersburg, PA Micropolitan Statistical Area, which is part of the Baltimore–Washington metropolitan area. It is 2 miles north of the Mason–Dixon line and close to Camp David and the Raven Rock Mountain Complex.

The Waynesboro Area School District is a midsized, suburban public school district located in Franklin County. The Waynesboro Area School District operates four elementary schools, a middle school and a high school. The district employs over 500 staff with an enrollment of 4,200+ students.

Renfrew be