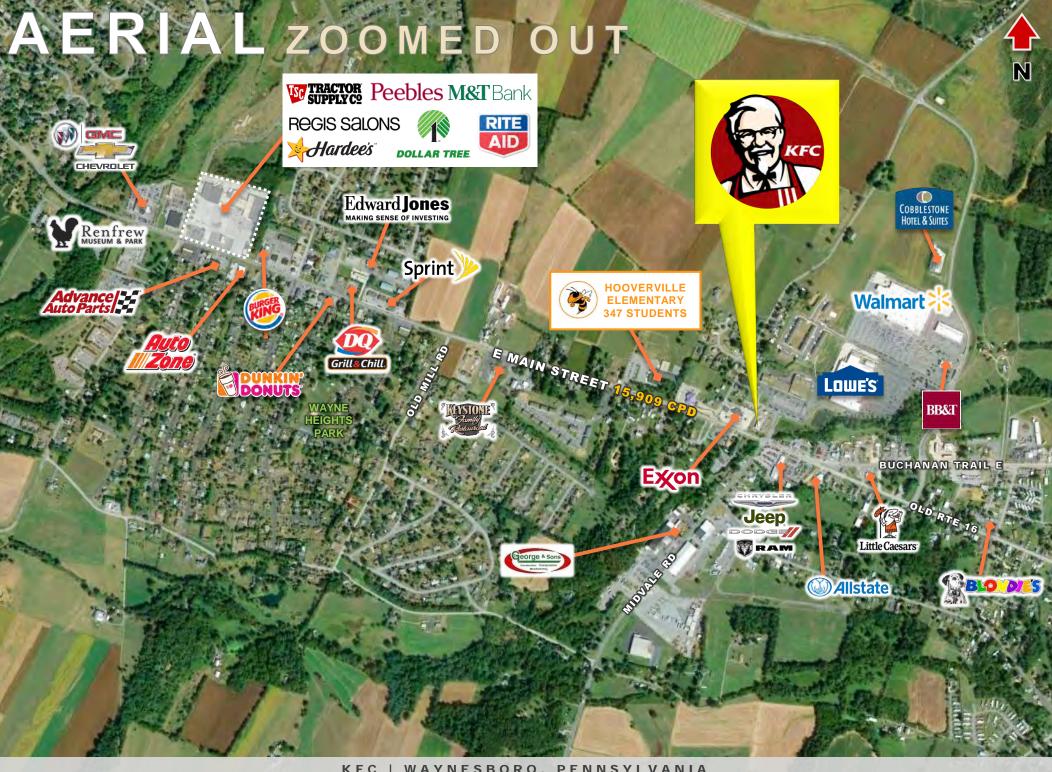

### POINTS OF INTEREST

RETAIL | SHOPPING | ENTERTAINMENT: Nearby retailers include Walmart Supercenter, Lowe's Home Improvement, Dollar General, Goodwill, Verizon, AT&T Store, Cricket Wireless; The Borough of Waynesboro has major retailers such as Martin's Food, Dollar Tree, Tractor Supply Co., True Value, Pet Valu, Rite Aid, CVS Pharmacy, AutoZone, Advance Auto Parts. Sprint Store

SEASONED LOCATION: Successfully Open & Operating since 2005 with an Attractive 7.51% Rent to Sales Ratio!

TRAFFIC COUNTS: Sitting on a Large ±1.34-Acre Lot (Pad Site to Lowe's Home Improvement & Walmart Supercenter) with Great Drive-By Visibility where Traffic Counts Exceed 15,900 CPD!