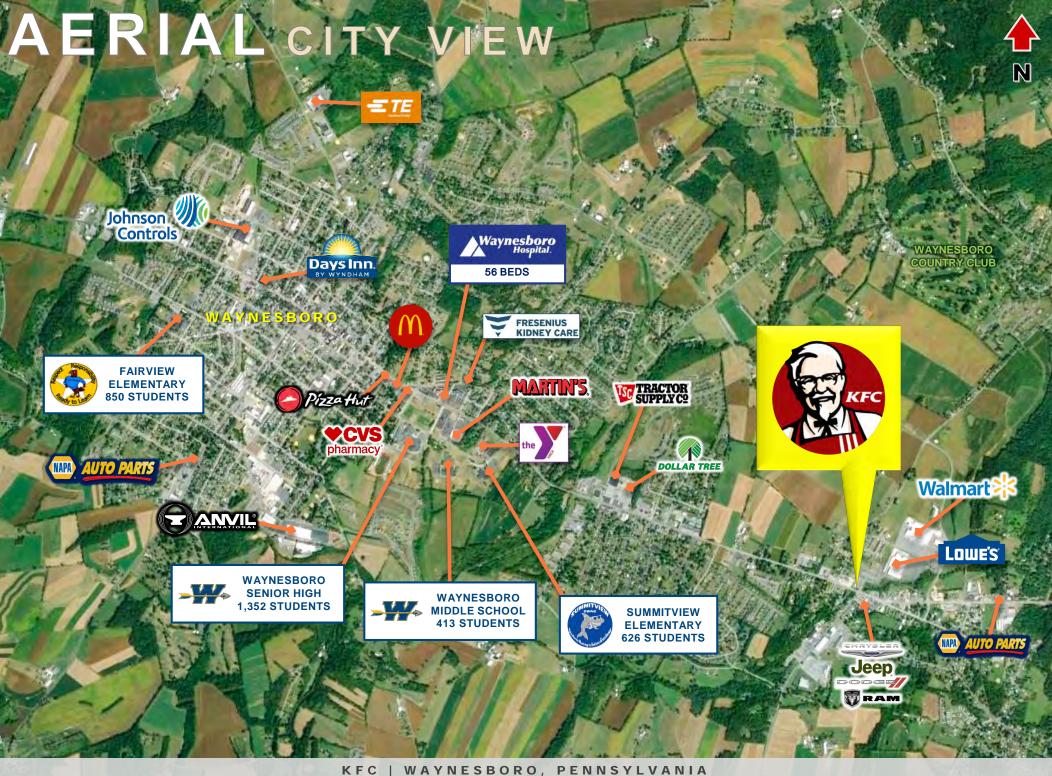

**EDUCATION:** There are 6 public schools in The Borough of Waynesboro with total enrollment of 4,192)

**HEALTH CARE:** 2 miles from Waynesboro Hospital (a full-service community hospital offering outpatient, surgical, and emergency services. as well as comprehensive health education programs with 56 licensed beds)

The Waynesboro Area School District is a midsized, suburban public school district located in Franklin County. The Waynesboro Area School District operates four elementary schools, a middle school and a high school. The district employs over 500 staff with an enrollment of 4,200+ students.