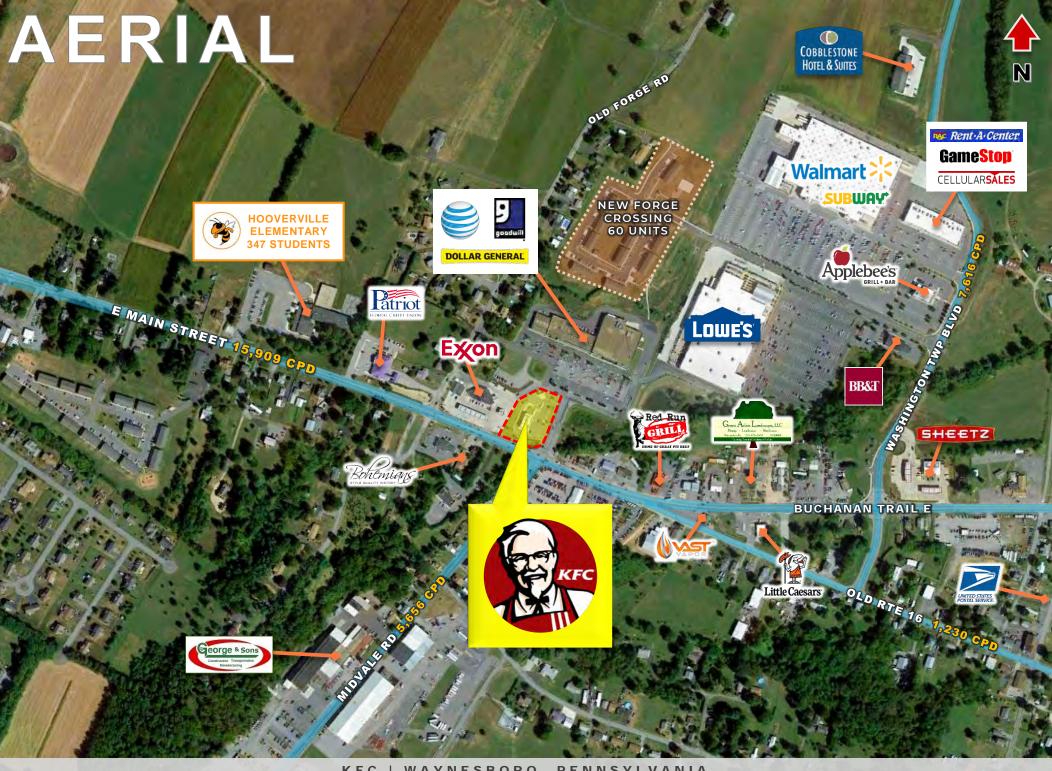

### POINTS OF INTEREST

RETAIL | SHOPPING | ENTERTAINMENT: Nearby retailers include Walmart Supercenter, Lowe's Home Improvement, Dollar General, Goodwill, Verizon, AT&T Store, Cricket Wireless; The Borough of Waynesboro has major retailers such as Martin's Food, Dollar Tree, Tractor Supply Co., True Value, Pet Valu, Rite Aid, CVS Pharmacy, AutoZone, Advance Auto Parts. Sprint Store

SEASONED LOCATION: Successfully Open & Operating since 2005 with an Attractive 7.51% Rent to Sales Ratio!

TRAFFIC COUNTS: Sitting on a Large ±1.34-Acre Lot (Pad Site to Lowe's Home Improvement & Walmart Supercenter) with Great Drive-By Visibility where Traffic Counts Exceed 15,900 CPD!