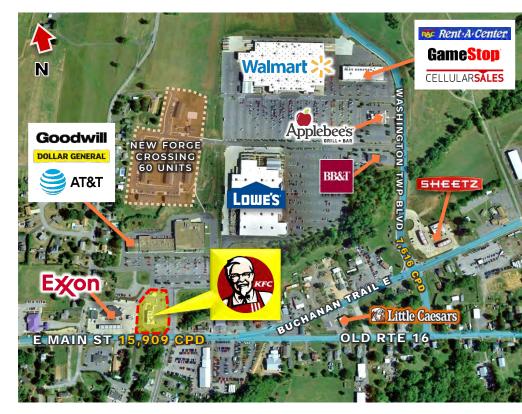

### POINTS OF INTEREST

RETAIL | SHOPPING | ENTERTAINMENT: Nearby retailers include Walmart Supercenter, Lowe's Home Improvement, Dollar General, Goodwill, Verizon, AT&T Store, Cricket Wireless; The Borough of Waynesboro has major retailers such as Martin's Food, Dollar Tree, Tractor Supply Co., True Value, Pet Valu, Rite Aid, CVS Pharmacy, AutoZone, Advance Auto Parts. Sprint Store

SEASONED LOCATION: Successfully Open & Operating since 2005 with an Attractive 7.51% Rent to Sales Ratio!

TRAFFIC COUNTS: Sitting on a Large ±1.34-Acre Lot (Pad Site to Lowe's Home Improvement & Walmart Supercenter) with Great Drive-By Visibility where Traffic Counts Exceed 15,900 CPD!