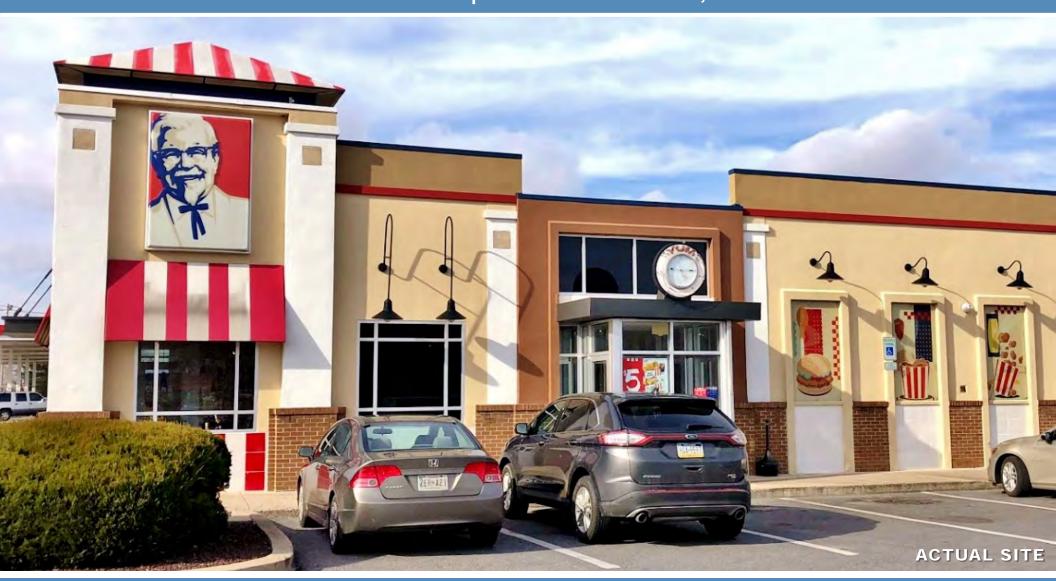

## **KFC**

11137 BUCHANAN TRAIL EAST | WAYNESBORO, PENNSYLVANIA 17268

Represented by: JUSTIN ZAHN justin@ciadvisor.com

Represented by: JUSTIN CARLSON jcarlson@ciadvisor.com

# INVESTMENT OVERVIEW

NAME

11137 Buchanan Trail East Waynesboro, Pennsylvania 17268

**MAJOR CROSS STREETS** 

**TENANT** 

**PURCHASE PRICE** 

**ANNUAL RENT** 

**CAP RATE** 

**OPTIONS** 

\* According to Franklin County

**KFC** 

Buchanan Trail East & Old Forge Rd

FQSR, LLC dba. KBP FOODS

\$1,487,000

5.65%

\$84,000