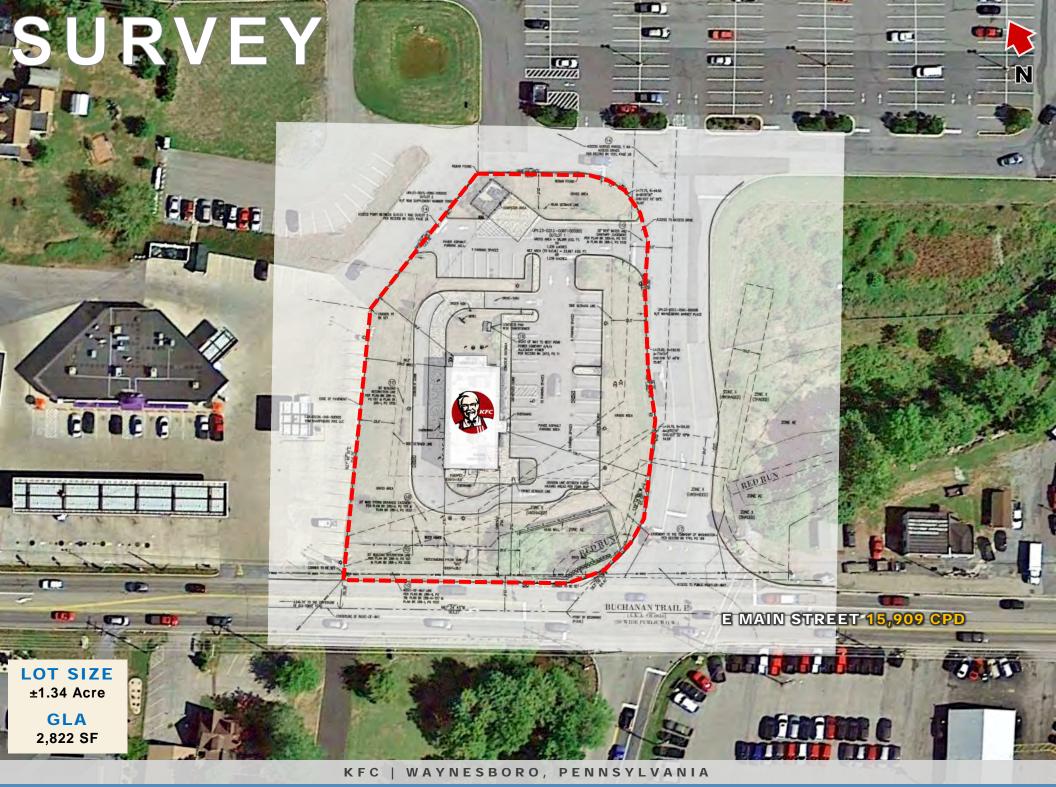

2.822 SF

7% every 5 Years

Absolute NNN

(Building & Land) Fee Simple

2005

±1.34 Acres

July 31, 2039

Two 4-Year & 11-Month Renewal Options

SEASONED LOCATION: Successfully Open & Operating since 2005 with an Attractive 7.51% Rent to Sales Ratio!

TRAFFIC COUNTS: Sitting on a Large ±1.34-Acre Lot (Pad Site to Lowe's Home Improvement & Walmart Supercenter) with Great Drive-By Visibility where Traffic Counts Exceed 15,900 CPD!