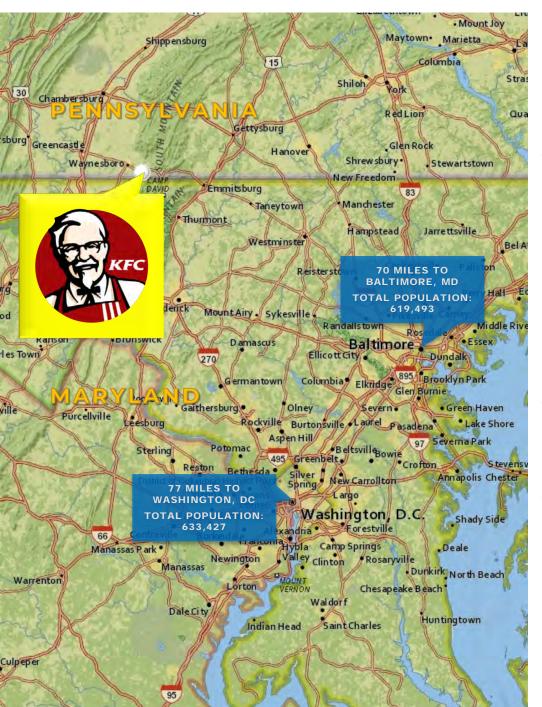

## LOCATION OVERVIEW

**Waynesboro** is a borough in Franklin County, Pennsylvania, on the southern border of the state. Waynesboro is in the Cumberland Valley between Hagerstown, Maryland and Chambersburg, Pennsylvania. It is part of Chambersburg, PA Micropolitan Statistical Area, which is part of the Baltimore–Washington metropolitan area. It is 2 miles north of the Mason–Dixon line and close to Camp David and the Raven Rock Mountain Complex.