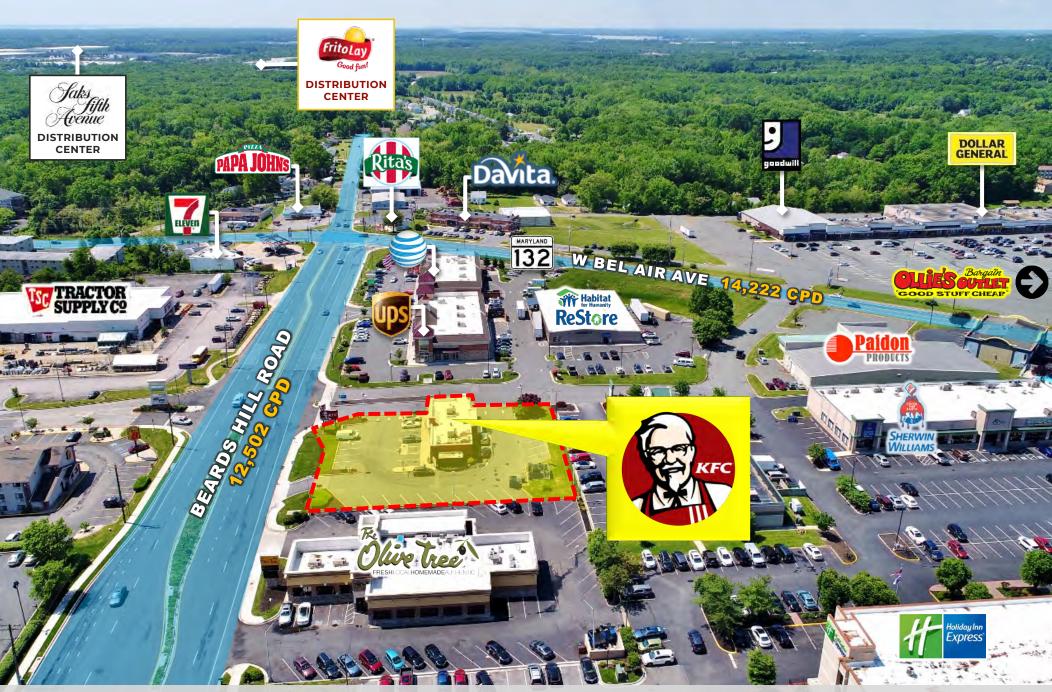

### POINTS OF INTEREST

RETAIL | SHOPPING | ENTERTAINMENT: Nearby retailers include Target, The Home Depot, ShopRite, The Tractor Supply Co., Goodwill, Dollar Tree, Habitat for Humanity ReStore, Ollie's Bargain Outlet, Pet Valu, TCC, Walgreens, Rite Aid, Planet Fitness; The City of Aberdeen has major retailers such as Walmart Supercenter, ALDI, Dollar General, AutoZone, NAPA Auto Parts

**TRAFFIC COUNTS:** Great Drive-by Visibility on Beards Hill Rd, Just South of Aberdeen Throughway/MD 22 (24,865 CPD) where Traffic Counts Exceed 12,500 CPD!

AFFLUENT DEMOGRAPHICS (5-MI): Total Population: 48,596 | Avg. HH Income: \$92,632!