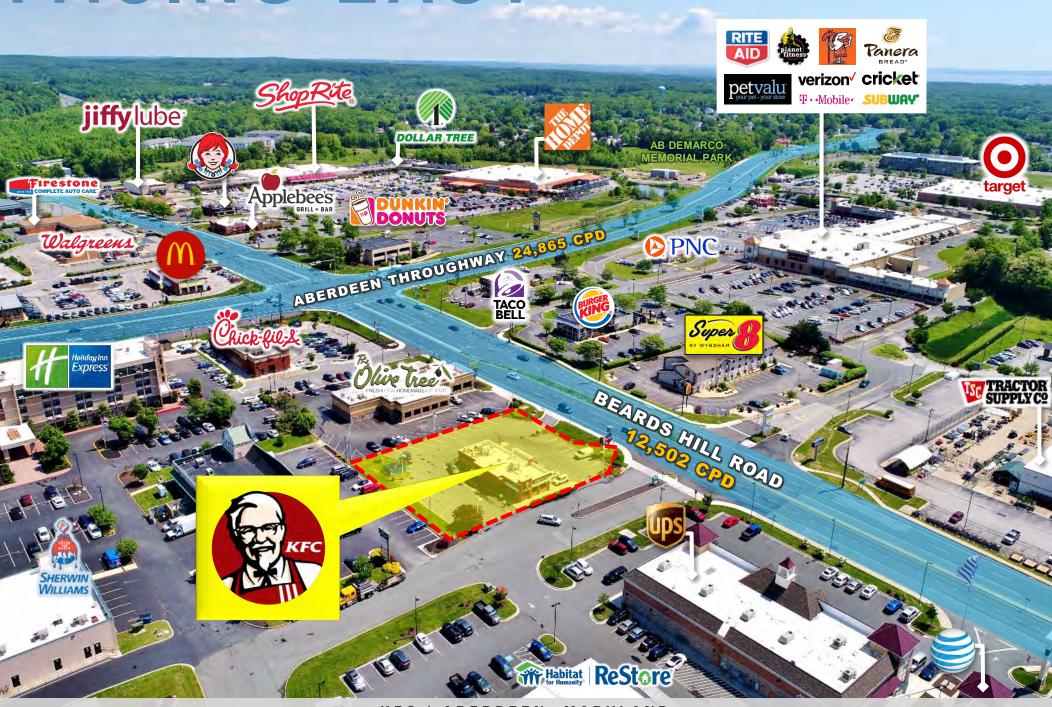

### POINTS OF INTEREST

RETAIL | SHOPPING | ENTERTAINMENT: Nearby retailers include Target, The Home Depot, ShopRite, The Tractor Supply Co., Goodwill, Dollar Tree, Habitat for Humanity ReStore, Ollie's Bargain Outlet, Pet Valu, TCC, Walgreens, Rite Aid, Planet Fitness; The City of Aberdeen has major retailers such as Walmart Supercenter, ALDI, Dollar General, AutoZone, NAPA Auto Parts

**TRAFFIC COUNTS:** Great Drive-by Visibility on Beards Hill Rd, Just South of Aberdeen Throughway/MD 22 (24,865 CPD) where Traffic Counts Exceed 12,500 CPD!

AFFLUENT DEMOGRAPHICS (5-MI): Total Population: 48,596 | Avg. HH Income: \$92,632!