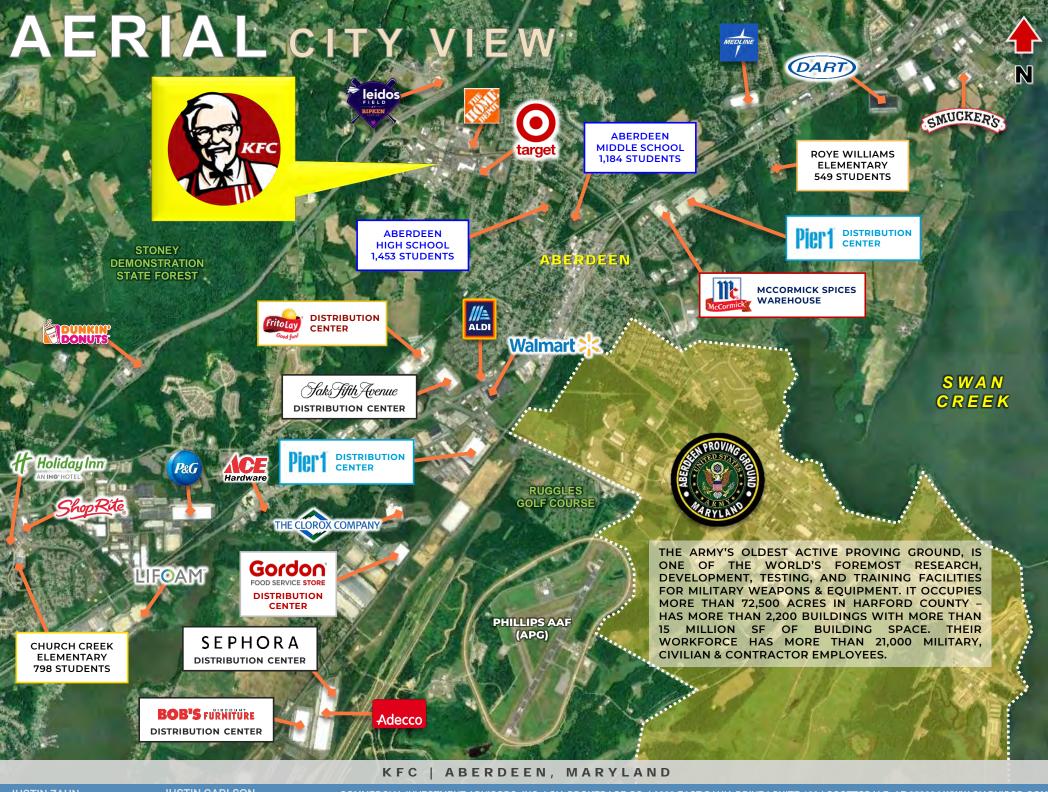

### POINTS OF INTEREST

RETAIL | SHOPPING | ENTERTAINMENT: Nearby retailers include Target, The Home Depot, ShopRite, The Tractor Supply Co., Goodwill, Dollar Tree, Habitat for Humanity ReStore, Ollie's Bargain Outlet, Pet Valu, TCC, Walgreens, Rite Aid, Planet Fitness; The City of Aberdeen has major retailers such as Walmart Supercenter, ALDI, Dollar General, AutoZone, NAPA Auto Parts

#### ABERDEEN PROVING GROUND

12 miles from the Subject Property – the Army's oldest active proving ground, is one of the world's foremost research, development, testing, and training facilities for military weapons & equipment. It occupies more than 72,500 acres in Harford County – has more than 2,200 buildings with more than 15 million SF of building space. Their workforce has more than 21,000 military, civilian & contractor employees.