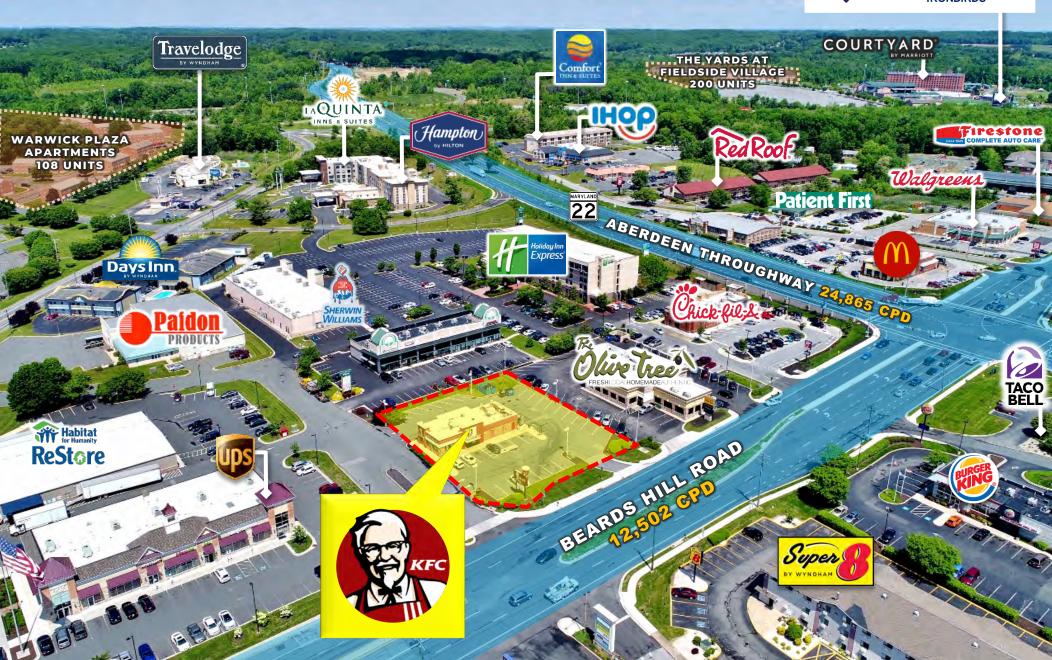

### POINTS OF INTEREST

RETAIL | SHOPPING | ENTERTAINMENT: Nearby retailers include Target, The Home Depot, ShopRite, The Tractor Supply Co., Goodwill, Dollar Tree, Habitat for Humanity ReStore, Ollie's Bargain Outlet, Pet Valu, TCC, Walgreens, Rite Aid, Planet Fitness; The City of Aberdeen has major retailers such as Walmart Supercenter, ALDI, Dollar General, AutoZone, NAPA Auto Parts

**TRAFFIC COUNTS:** Great Drive-by Visibility on Beards Hill Rd, Just South of Aberdeen Throughway/MD 22 (24,865 CPD) where Traffic Counts Exceed 12,500 CPD!

AFFLUENT DEMOGRAPHICS (5-MI): Total Population: 48,596 | Avg. HH Income: \$92,632!