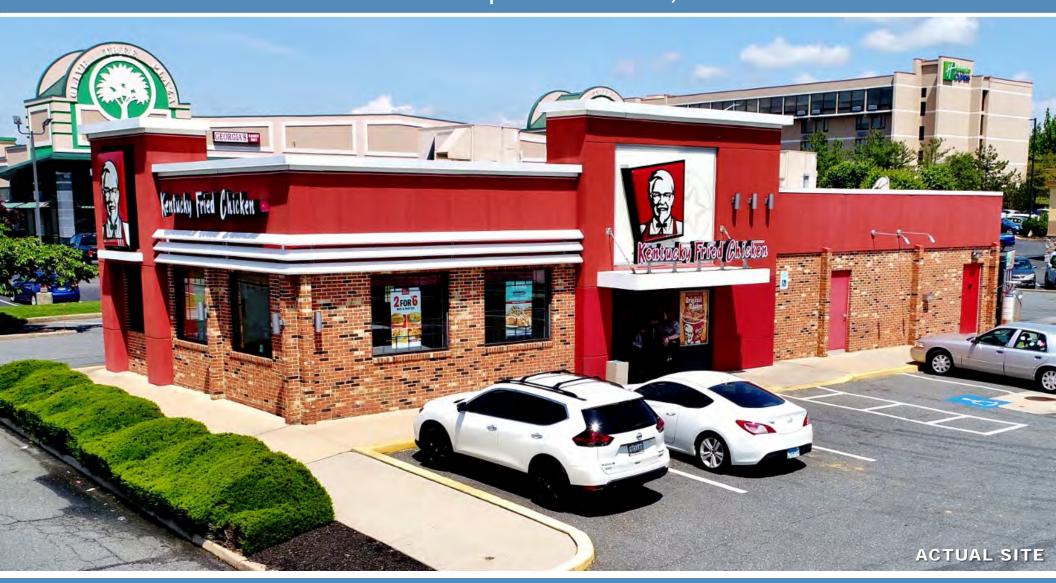

# INVESTMENT OVERVIEW

NAME

LOCATION 1009 Beards Hill Road
Aberdeen, Maryland 21001

On Beards Hill Rd, South of MD 22

FQSR, LLC dba. KBP FOODS

**KFC** 

PURCHASE PRICE \$1,564,000

CAP RATE 5.50%

ANNUAL RENT \$86,000

GROSS LEASEABLE AREA 2.627 SF

**RENTAL ESCALATIONS** 7% every 5 Years

LEASE TYPE Absolute NNN

OWNERSHIP (Building & Land) Fee Simple

YEAR BUILT | REMODELED 1985\* | 2001

LOT SIZE ±0.60 Acre

### POINTS OF INTEREST

RETAIL | SHOPPING | ENTERTAINMENT: Nearby retailers include Target, The Home Depot, ShopRite, The Tractor Supply Co., Goodwill, Dollar Tree, Habitat for Humanity ReStore, Ollie's Bargain Outlet, Pet Valu, TCC, Walgreens, Rite Aid, Planet Fitness; The City of Aberdeen has major retailers such as Walmart Supercenter, ALDI, Dollar General, AutoZone, NAPA Auto Parts