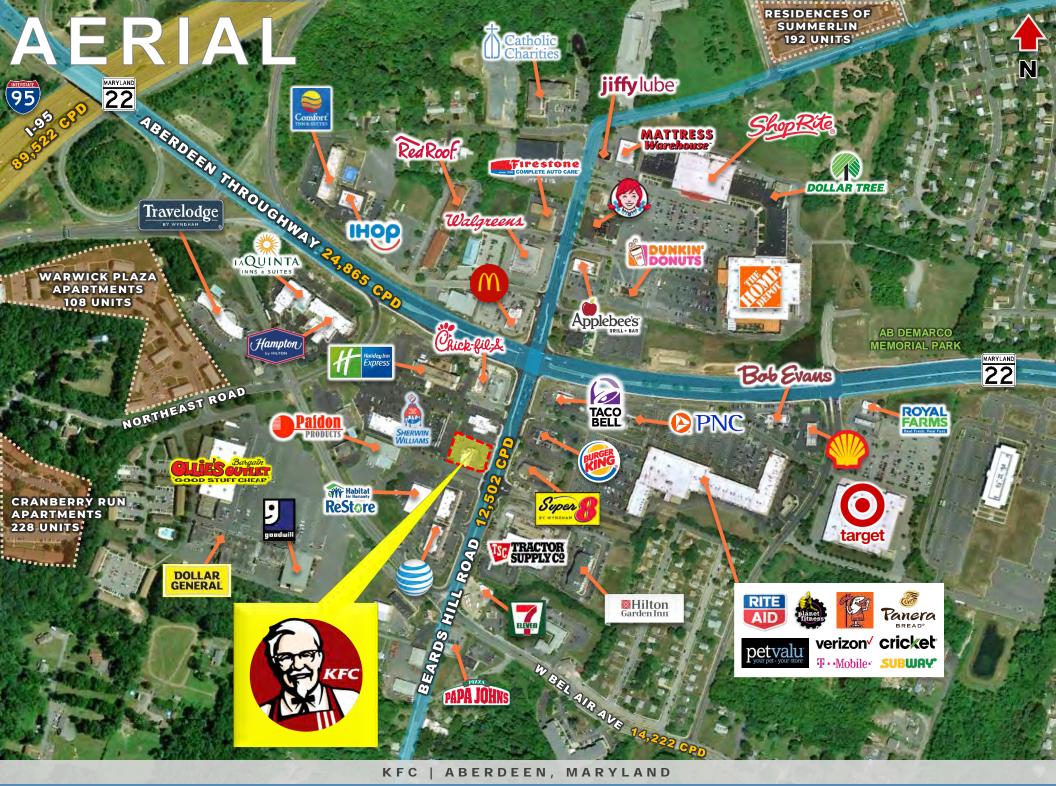

### POINTS OF INTEREST

RETAIL | SHOPPING | ENTERTAINMENT: Nearby retailers include Target, The Home Depot, ShopRite, The Tractor Supply Co., Goodwill, Dollar Tree, Habitat for Humanity ReStore, Ollie's Bargain Outlet, Pet Valu, TCC, Walgreens, Rite Aid, Planet Fitness; The City of Aberdeen has major retailers such as Walmart Supercenter, ALDI, Dollar General, AutoZone, NAPA Auto Parts

**TRAFFIC COUNTS:** Great Drive-by Visibility on Beards Hill Rd, Just South of Aberdeen Throughway/MD 22 (24,865 CPD) where Traffic Counts Exceed 12,500 CPD!

AFFLUENT DEMOGRAPHICS (5-MI): Total Population: 48,596 | Avg. HH Income: \$92,632!