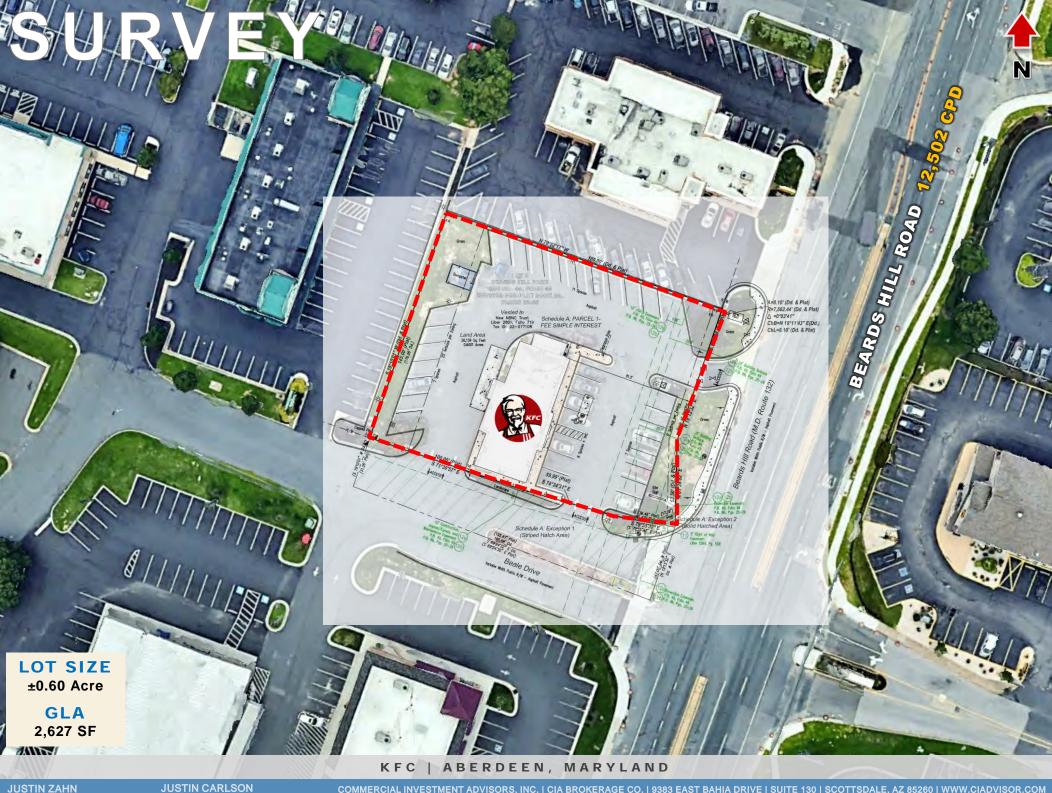

ANNUAL RENT \$86,000

GROSS LEASEABLE AREA 2.627 SF

**RENTAL ESCALATIONS** 7% every 5 Years

LEASE TYPE Absolute NNN

OWNERSHIP (Building & Land) Fee Simple

YEAR BUILT | REMODELED 1985\* | 2001

LOT SIZE ±0.60 Acre

5.50%

2,627 SF

1985 | 2001

LOT SIZE

EXPENSE REIMBURSEMENT

**FINANCING** 

Kentucky Fried Chicken

±0.60 Acre