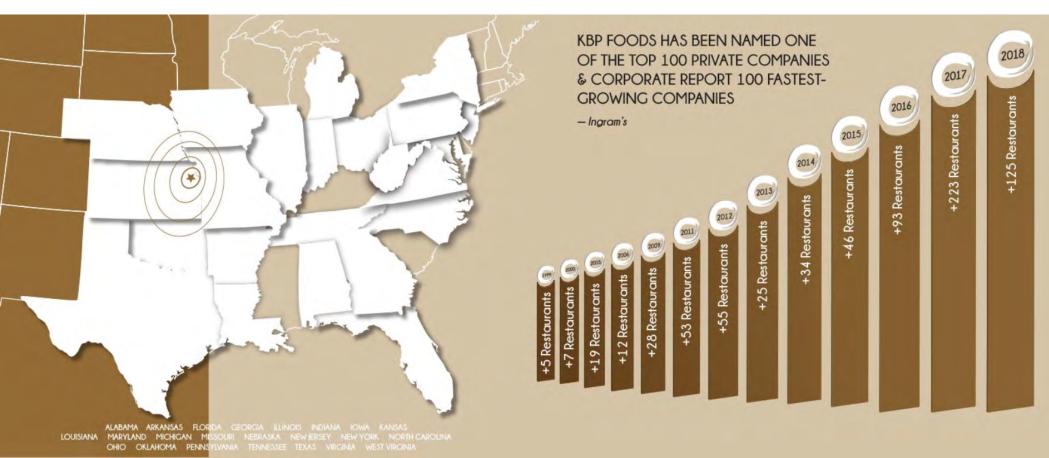

### INVESTMENT HIGHLIGHTS

**LEASE:** Brand New 20-Year Absolute NNN Lease with Attractive 7% Rental Escalations every 5 Years

**TENANT: KBP Foods** (the largest KFC franchisee in the U.S.) Operates **700+ Locations in 23 States** (17% of Locations in U.S. System) and <u>will Generate Sales in Excess of \$800 Million in 2019</u> (FQSR, LLC is the Tenant on the Lease, Encompasses All Restaurant Locations)