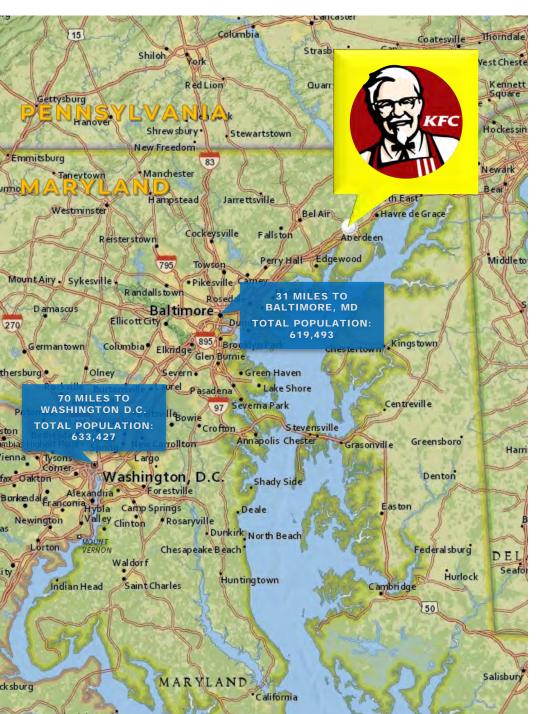

**TRAFFIC COUNTS:** Great Drive-by Visibility on Beards Hill Rd, Just South of Aberdeen Throughway/MD 22 (24,865 CPD) where Traffic Counts Exceed 12,500 CPD!

AFFLUENT DEMOGRAPHICS (5-MI): Total Population: 48,596 | Avg. HH Income: \$92,632!