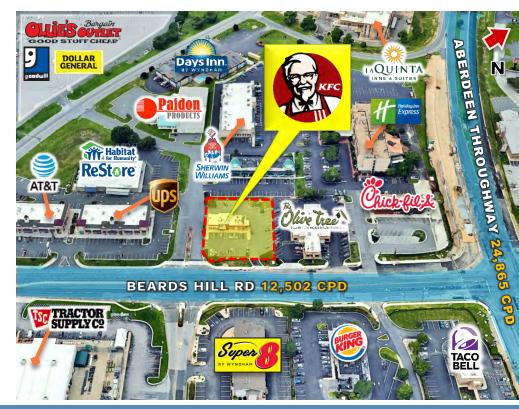

### POINTS OF INTEREST

RETAIL | SHOPPING | ENTERTAINMENT: Nearby retailers include Target, The Home Depot, ShopRite, The Tractor Supply Co., Goodwill, Dollar Tree, Habitat for Humanity ReStore, Ollie's Bargain Outlet, Pet Valu, TCC, Walgreens, Rite Aid, Planet Fitness; The City of Aberdeen has major retailers such as Walmart Supercenter, ALDI, Dollar General, AutoZone, NAPA Auto Parts

**TRAFFIC COUNTS:** Great Drive-by Visibility on Beards Hill Rd, Just South of Aberdeen Throughway/MD 22 (24,865 CPD) where Traffic Counts Exceed 12,500 CPD!

AFFLUENT DEMOGRAPHICS (5-MI): Total Population: 48,596 | Avg. HH Income: \$92,632!