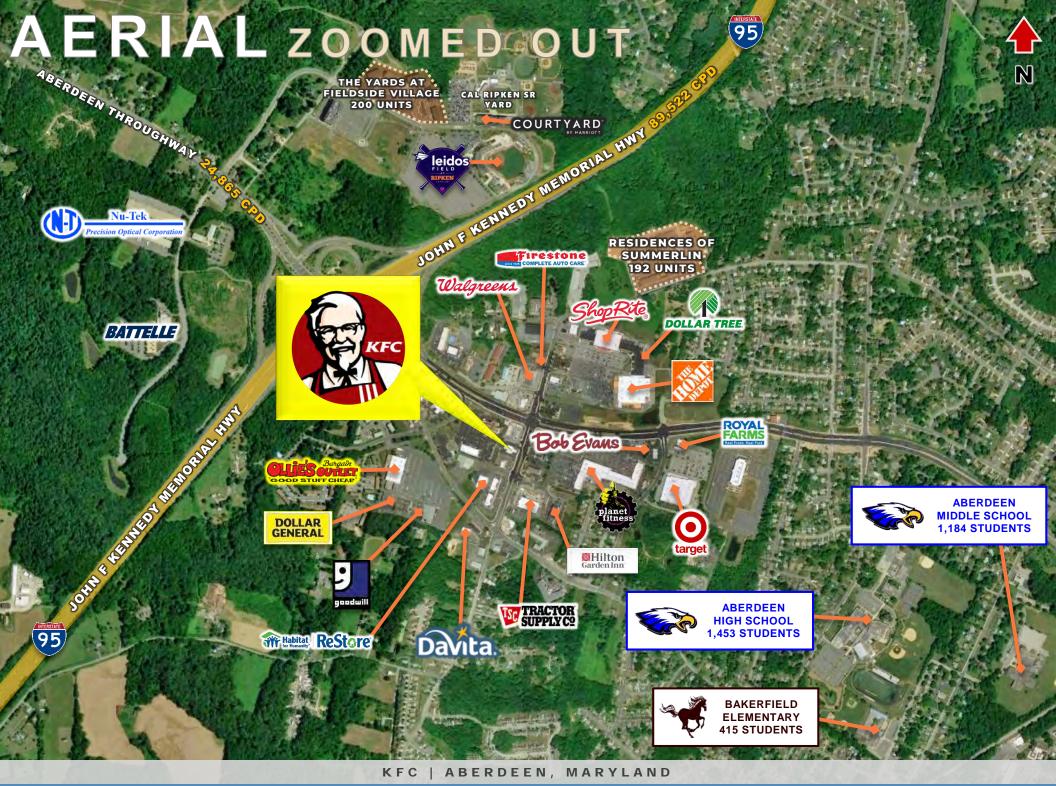

### POINTS OF INTEREST

RETAIL | SHOPPING | ENTERTAINMENT: Nearby retailers include Target, The Home Depot, ShopRite, The Tractor Supply Co., Goodwill, Dollar Tree, Habitat for Humanity ReStore, Ollie's Bargain Outlet, Pet Valu, TCC, Walgreens, Rite Aid, Planet Fitness; The City of Aberdeen has major retailers such as Walmart Supercenter, ALDI, Dollar General, AutoZone, NAPA Auto Parts

**TRAFFIC COUNTS:** Great Drive-by Visibility on Beards Hill Rd, Just South of Aberdeen Throughway/MD 22 (24,865 CPD) where Traffic Counts Exceed 12,500 CPD!

AFFLUENT DEMOGRAPHICS (5-MI): Total Population: 48,596 | Avg. HH Income: \$92,632!