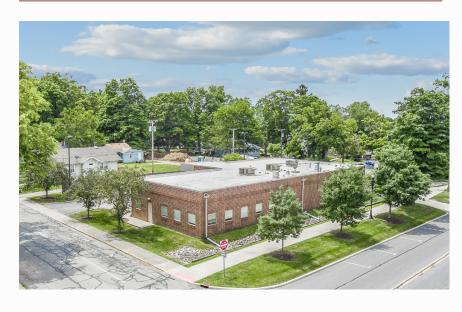

### INVESTMENT HIGHLIGHTS

- DaVita Anchored Medical Office Building in Valparaiso, IN 54 MILES SOUTH OF CHICAGO
- ► Corporate Guaranty | NYSE: DVA #188 IN FORTUNE 500 (2019)
- DaVita Fully Reimbursing for Pro Rata Share of Operating Expenses
- Ideally Located Along Lincolnway MORE THAN 13,000 VPD

## 606 LINCOLNWAY VALPARAISO, INDIANA

| \$1,276,739 |
|-------------|
| 0.15%       |
| \$129,615   |
| \$202.14    |
| \$20.85     |
| 997         |
| .60 Acre    |
| ,316 SF     |
| ee Simple   |
|             |