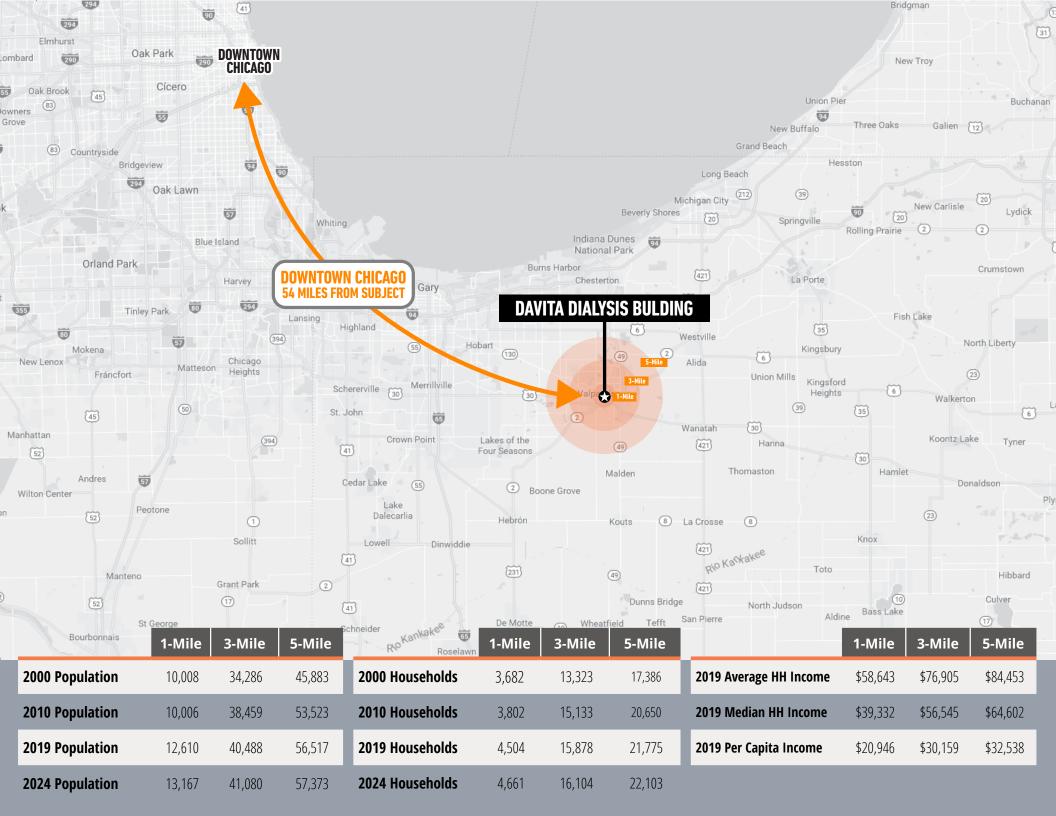

# ABOUT VALPARAISO

Valparaiso, Indiana, in Porter county, is 17 miles southeast of Gary, Indiana and 40 miles southeast of Chicago, Illinois. The city benefits from easy access to the nearby cities and towns that it shares the Gary metropolitan area with.

Valparaiso is served by four highways. U.S. Route 30 is the major east-west artery on the southern side of the city. Indiana State Road 49, the major north-south artery, connects with Chesterton, Indiana and the Indiana Toll Road. Indiana Route 130 runs northwest to Hobart, Indiana. Indiana State Road 2, which connects South Bend and Lowell, passes through the southeast corner of the city.