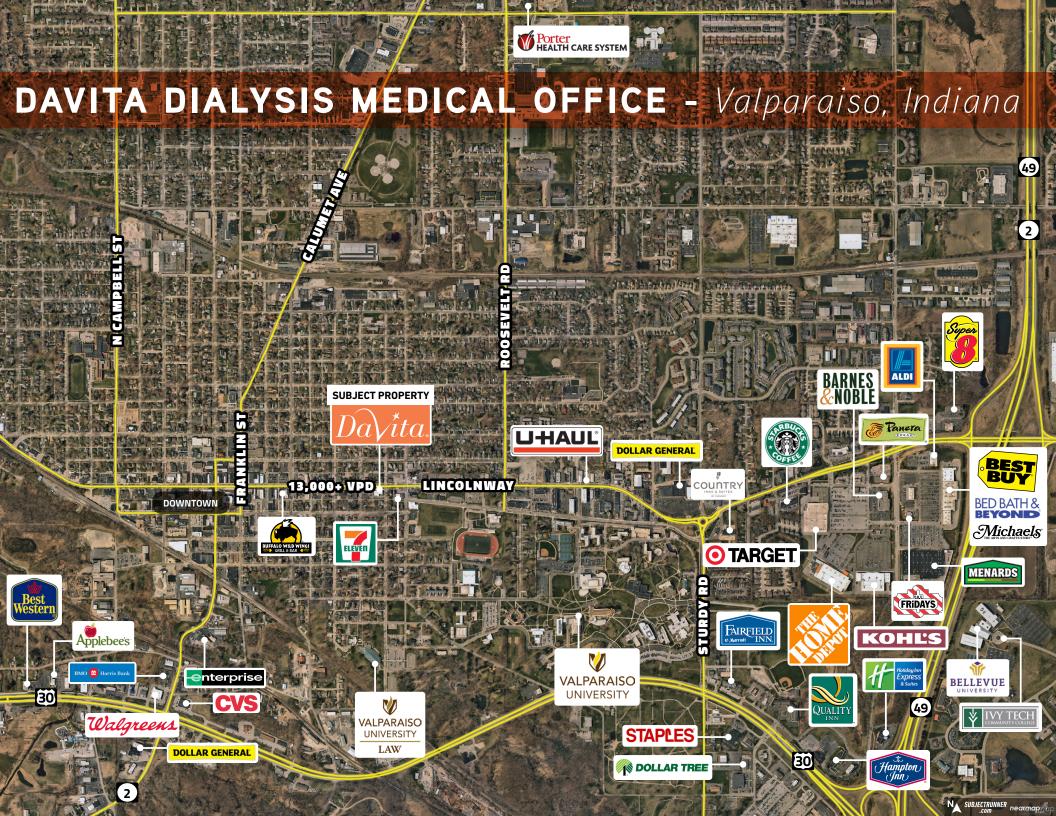

- Strong Market Share of 35 Percent #2 PROVIDER OF DIALYSIS IN UNITED STATES BY PATIENT COUNT
- ▶ Significant Capital Commitment to Market MORE THAN \$45 MILLION IN ACTIVE DEVELOPMENT PERMITS
- Dense Trade Area | More Than 850,000 SF of Retail Within 2 Miles

ANCHORED BY: THE HOME DEPOT, TARGET, AND MENARDS

Nearby Valparaiso University MORE THAN 4,500 STUDENTS