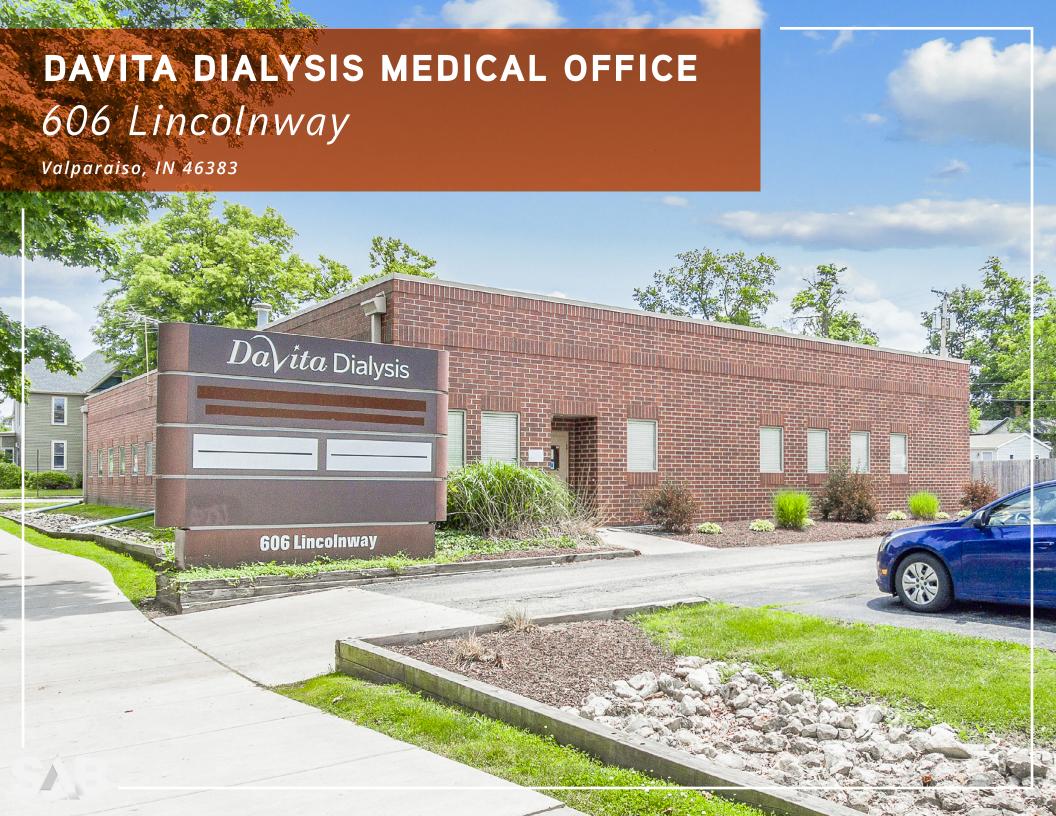

### INVESTMENT HIGHLIGHTS

- DaVita Anchored Medical Office Building in Valparaiso, IN 54 MILES SOUTH OF CHICAGO
- ► Corporate Guaranty | NYSE: DVA #188 IN FORTUNE 500 (2019)
- DaVita Fully Reimbursing for Pro Rata Share of Operating Expenses
- Ideally Located Along Lincolnway MORE THAN 13,000 VPD

## 606 LINCOLNWAY VALPARAISO, INDIANA

| \$1,276,739 |
|-------------|
| 0.15%       |
| \$129,615   |
| \$202.14    |
| \$20.85     |
| 997         |
| .60 Acre    |
| ,316 SF     |
| ee Simple   |
|             |