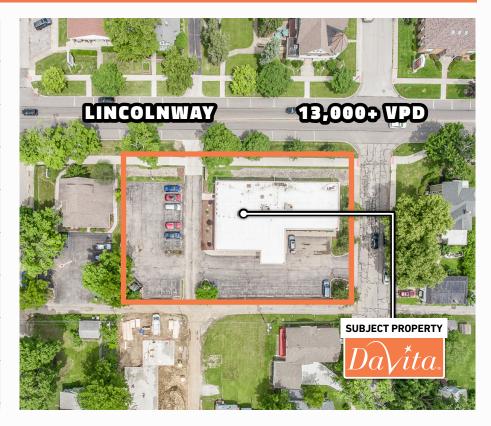

### INVESTMENT HIGHLIGHTS

- DaVita Anchored Medical Office Building in Valparaiso, IN 54 MILES SOUTH OF CHICAGO
- ► Corporate Guaranty | NYSE: DVA #188 IN FORTUNE 500 (2019)
- DaVita Fully Reimbursing for Pro Rata Share of Operating Expenses
- Ideally Located Along Lincolnway MORE THAN 13,000 VPD

- Strong Market Share of 35 Percent #2 PROVIDER OF DIALYSIS IN UNITED STATES BY PATIENT COUNT
- ▶ Significant Capital Commitment to Market MORE THAN \$45 MILLION IN ACTIVE DEVELOPMENT PERMITS
- Dense Trade Area | More Than 850,000 SF of Retail Within 2 Miles