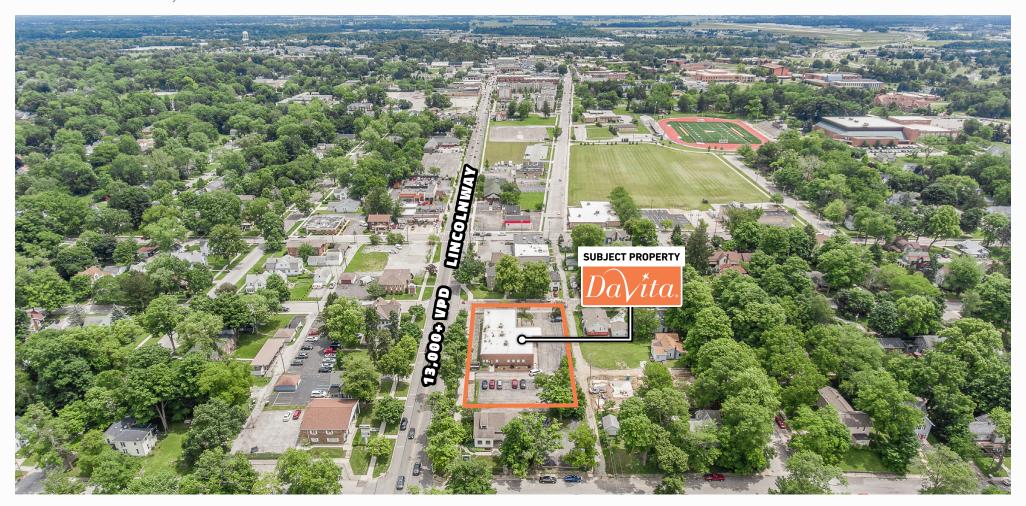

### INVESTMENT HIGHLIGHTS

- DaVita Anchored Medical Office Building in Valparaiso, IN 54 MILES SOUTH OF CHICAGO
- ► Corporate Guaranty | NYSE: DVA #188 IN FORTUNE 500 (2019)
- DaVita Fully Reimbursing for Pro Rata Share of Operating Expenses
- Ideally Located Along Lincolnway MORE THAN 13,000 VPD

- Strong Market Share of 35 Percent #2 PROVIDER OF DIALYSIS IN UNITED STATES BY PATIENT COUNT
- ▶ Significant Capital Commitment to Market MORE THAN \$45 MILLION IN ACTIVE DEVELOPMENT PERMITS
- Dense Trade Area | More Than 850,000 SF of Retail Within 2 Miles

ANCHORED BY: THE HOME DEPOT, TARGET, AND MENARDS

Nearby Valparaiso University MORE THAN 4,500 STUDENTS

# ABOUT VALPARAISO

Valparaiso, Indiana, in Porter county, is 17 miles southeast of Gary, Indiana and 40 miles southeast of Chicago, Illinois. The city benefits from easy access to the nearby cities and towns that it shares the Gary metropolitan area with.

Valparaiso is served by four highways. U.S. Route 30 is the major east-west artery on the southern side of the city. Indiana State Road 49, the major north-south artery, connects with Chesterton, Indiana and the Indiana Toll Road. Indiana Route 130 runs northwest to Hobart, Indiana. Indiana State Road 2, which connects South Bend and Lowell, passes through the southeast corner of the city.