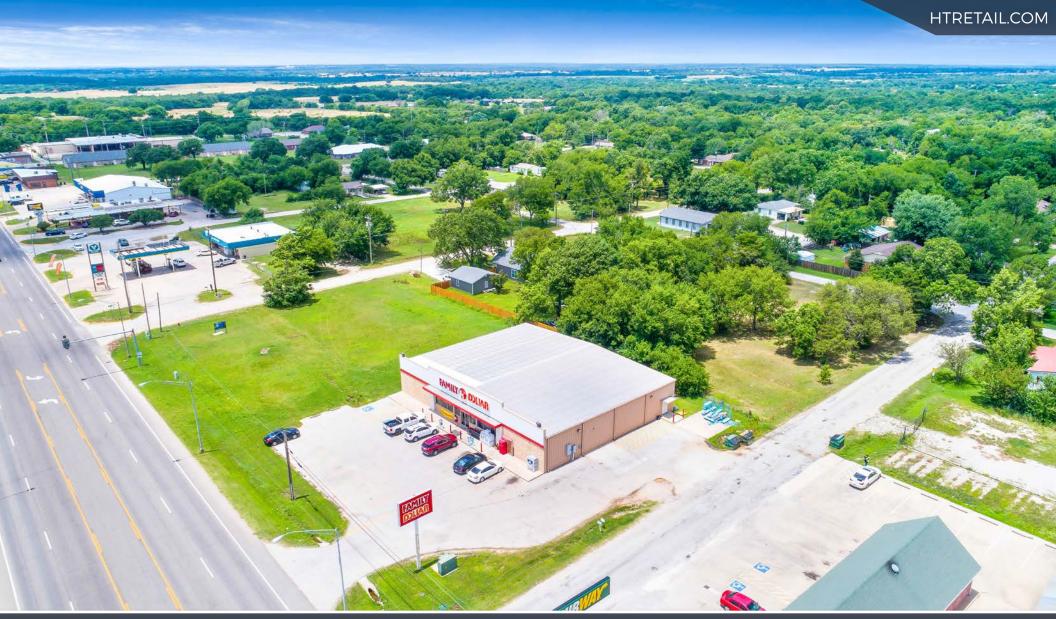

We are pleased to present the exclusive opportunity to purchase a Family Dollar investment property located at 16738 US-70 in Lone Grove, Oklahoma (the "Property"). The building is comprised of 8,100 square feet and sits on a 0.58 acre lot. The property features a double-net lease with Family Dollar and has 5.5 years of term remaining, plus five (5) 5-year options. The options include an attractive 10% rent increase at the start of each option period. Additionally, the lease provides for a percentage rent based upon gross sales (outlined in more detail in the financial section). The Family Dollar lease is corporate guaranteed.

"Micropolitan statistical area of Ardmore. With a population of roughly 5,100, Lone Grove is a bedroom community to Ardmore with the majority of its residents working there in the healthcare and manufacturing fields. Lone Grove, is a residential area with a minimal commercial footprint. At the center of the town is the Family Dollar which services its citizens immediate needs for life's day to day necessities. The store's sales are a strong indicator that this location is successful and will remain viable for years to come. Located along US-70, Lone Grove is 85 miles south of Norman, OK, 102 Miles South of Oklahoma City, OK and approximately 115 miles north of Dallas and Fort Worth, TX all via Interstate 35.