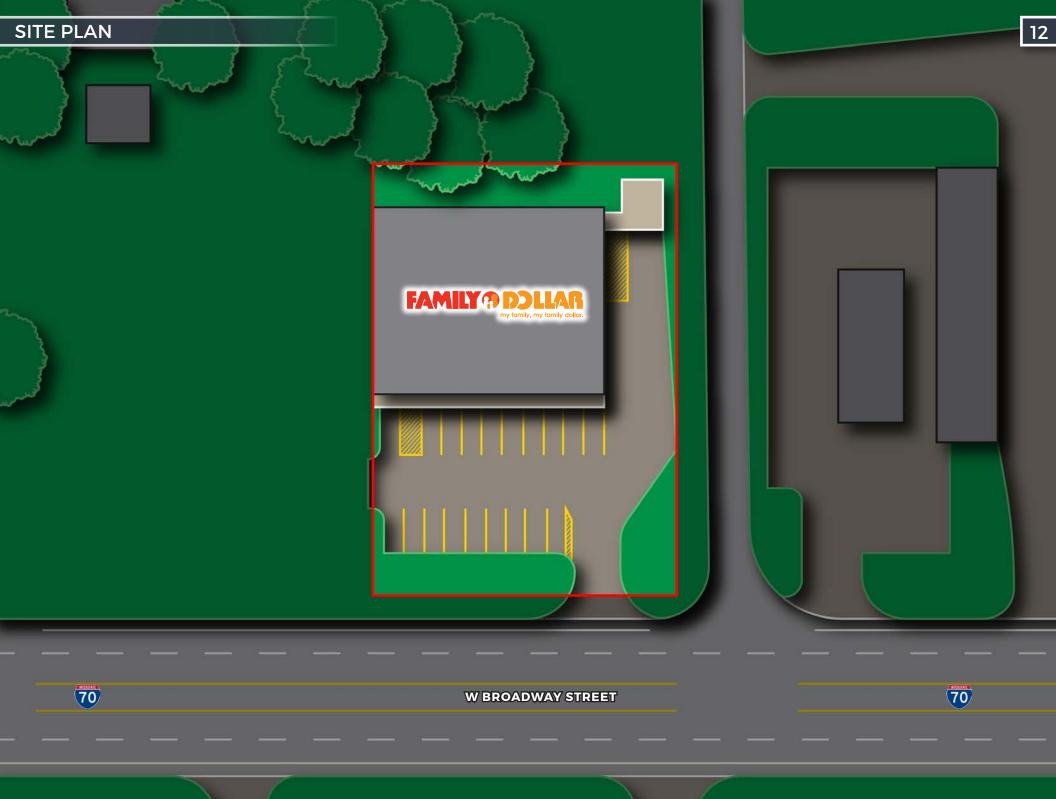

We are pleased to present the exclusive opportunity to purchase a Family Dollar investment property located at 16738 US-70 in Lone Grove, Oklahoma (the "Property"). The building is comprised of 8,100 square feet and sits on a 0.58 acre lot. The property features a double-net lease with Family Dollar and has 5.5 years of term remaining, plus five (5) 5-year options. The options include an attractive 10% rent increase at the start of each option period. Additionally, the lease provides for a percentage rent based upon gross sales (outlined in more detail in the financial section). The Family Dollar lease is corporate guaranteed.

## FAMILY® DOLLAR

TYPE OF OWNERSHIP: Fee Simple **BUILDING AREA:** 8,100 SF YEAR BUILT: 2006 PARCEL SIZE: 0.58 Acres PARCEL ID: 2000-00-051-006-0-001-00 TENANT: Family Dollar Stores of Oklahoma Inc. **GUARANTOR:** Corporate BBB- (S&P) / Baa3 (Moody's) **CORPORATE CREDIT:** LEASE TYPE: Double Net (NN) **ROOF & STRUCTURE:** Landlord Responsibility PERCENTAGE RENT: 3% of Gross Sales over Breakpoint 02/17/2006 RENT COMMENCEMENT DATE: LEASE EXPIRATION DATE: 12/31/2024 5+ Years LEASE TERM REMAINING: 6, 5-year extensions **RENEWAL OPTIONS: TENANT PURCHASE OPTION:** None