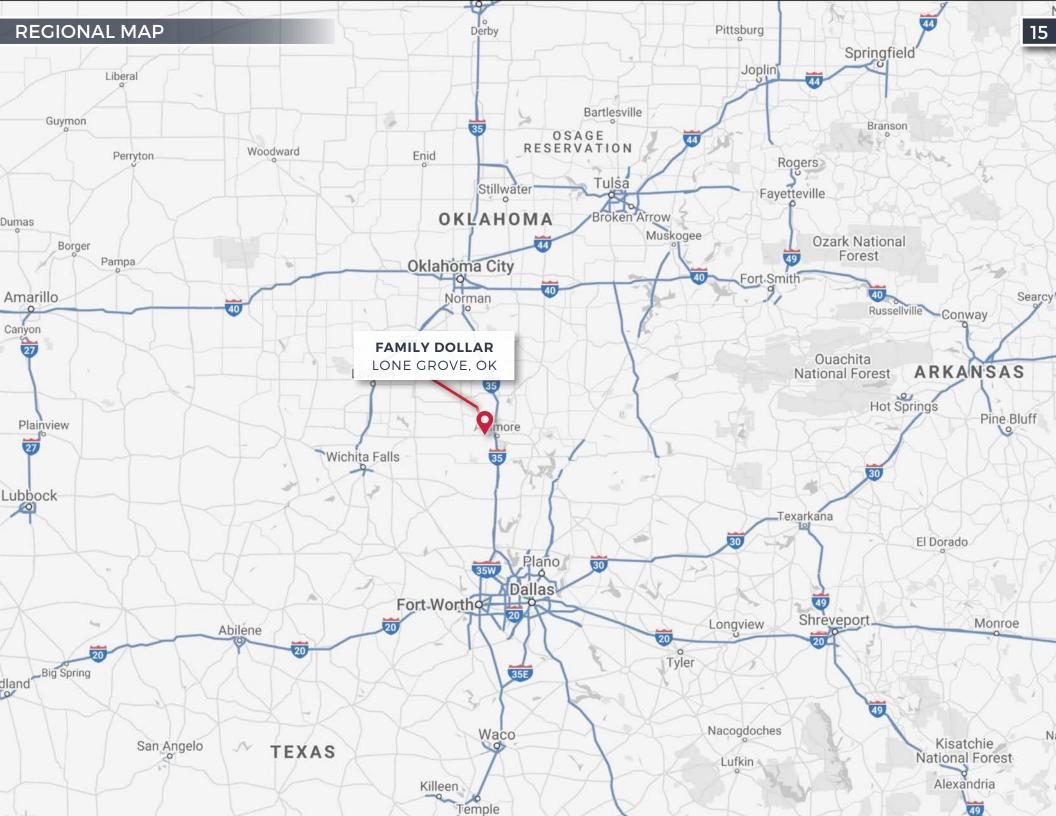

We are pleased to present the exclusive opportunity to purchase a Family Dollar investment property located at 16738 US-70 in Lone Grove, Oklahoma (the "Property"). The building is comprised of 8,100 square feet and sits on a 0.58 acre lot. The property features a double-net lease with Family Dollar and has 5.5 years of term remaining, plus five (5) 5-year options. The options include an attractive 10% rent increase at the start of each option period. Additionally, the lease provides for a percentage rent based upon gross sales (outlined in more detail in the financial section). The Family Dollar lease is corporate guaranteed.

"Micropolitan statistical area of Ardmore. With a population of roughly 5,100, Lone Grove is a bedroom community to Ardmore with the majority of its residents working there in the healthcare and manufacturing fields. Lone Grove, is a residential area with a minimal commercial footprint. At the center of the town is the Family Dollar which services its citizens immediate needs for life's day to day necessities. The store's sales are a strong indicator that this location is successful and will remain viable for years to come. Located along US-70, Lone Grove is 85 miles south of Norman, OK, 102 Miles South of Oklahoma City, OK and approximately 115 miles north of Dallas and Fort Worth, TX all via Interstate 35.