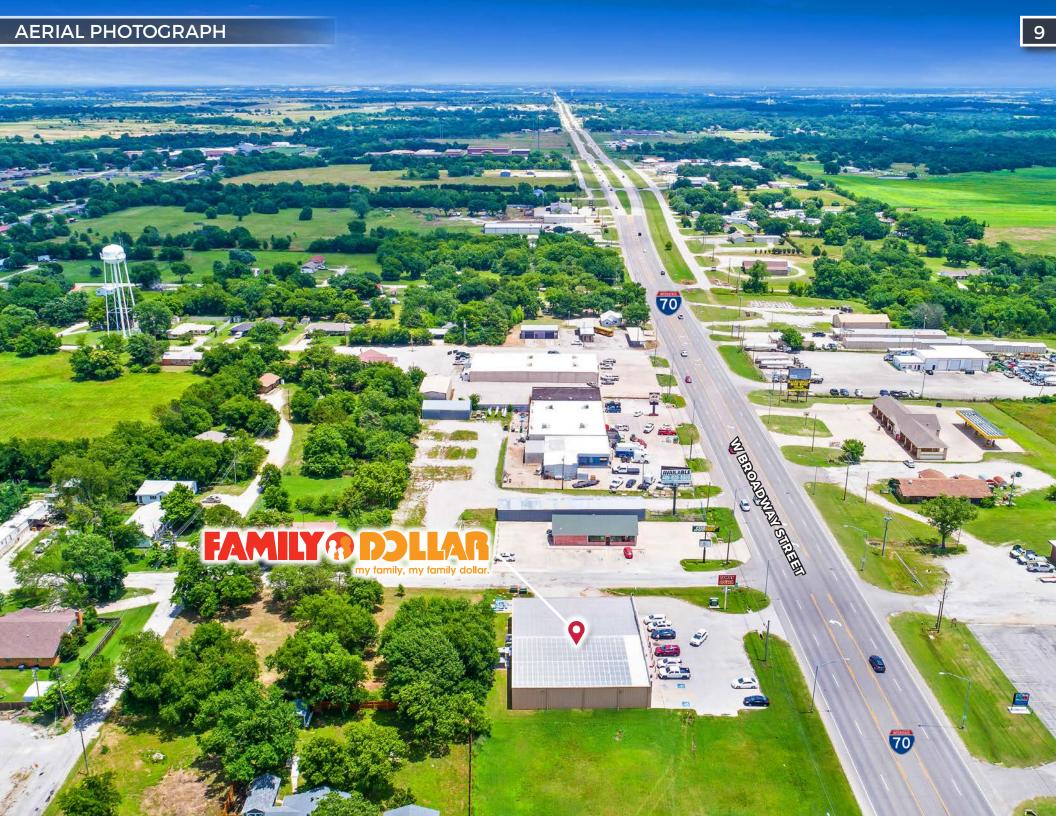

We are pleased to present the exclusive opportunity to purchase a Family Dollar investment property located at 16738 US-70 in Lone Grove, Oklahoma (the "Property"). The building is comprised of 8,100 square feet and sits on a 0.58 acre lot. The property features a double-net lease with Family Dollar and has 5.5 years of term remaining, plus five (5) 5-year options. The options include an attractive 10% rent increase at the start of each option period. Additionally, the lease provides for a percentage rent based upon gross sales (outlined in more detail in the financial section). The Family Dollar lease is corporate guaranteed.

"Micropolitan statistical area of Ardmore. With a population of roughly 5,100, Lone Grove is a bedroom community to Ardmore with the majority of its residents working there in the healthcare and manufacturing fields. Lone Grove, is a residential area with a minimal commercial footprint. At the center of the town is the Family Dollar which services its citizens immediate needs for life's day to day necessities. The store's sales are a strong indicator that this location is successful and will remain viable for years to come. Located along US-70, Lone Grove is 85 miles south of Norman, OK, 102 Miles South of Oklahoma City, OK and approximately 115 miles north of Dallas and Fort Worth, TX all via Interstate 35.