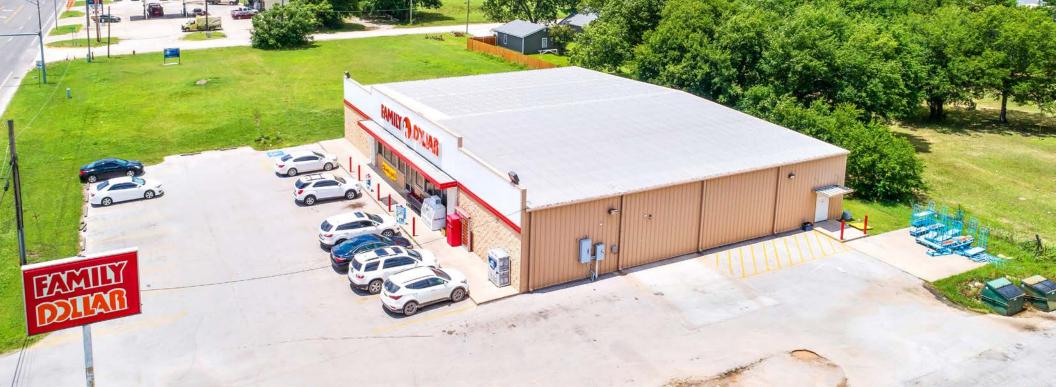

We are pleased to present the exclusive opportunity to purchase a Family Dollar investment property located at 16738 US-70 in Lone Grove, Oklahoma (the "Property"). The building is comprised of 8,100 square feet and sits on a 0.58 acre lot. The property features a double-net lease with Family Dollar and has 5.5 years of term remaining, plus five (5) 5-year options. The options include an attractive 10% rent increase at the start of each option period. Additionally, the lease provides for a percentage rent based upon gross sales (outlined in more detail in the financial section). The Family Dollar lease is corporate guaranteed.

## FAMILY® DOLLAR

TYPE OF OWNERSHIP: Fee Simple **BUILDING AREA:** 8,100 SF YEAR BUILT: 2006 PARCEL SIZE: 0.58 Acres PARCEL ID: 2000-00-051-006-0-001-00 TENANT: Family Dollar Stores of Oklahoma Inc. **GUARANTOR:** Corporate BBB- (S&P) / Baa3 (Moody's) **CORPORATE CREDIT:** LEASE TYPE: Double Net (NN) **ROOF & STRUCTURE:** Landlord Responsibility PERCENTAGE RENT: 3% of Gross Sales over Breakpoint 02/17/2006 RENT COMMENCEMENT DATE: LEASE EXPIRATION DATE: 12/31/2024 5+ Years LEASE TERM REMAINING: 6, 5-year extensions **RENEWAL OPTIONS: TENANT PURCHASE OPTION:** None