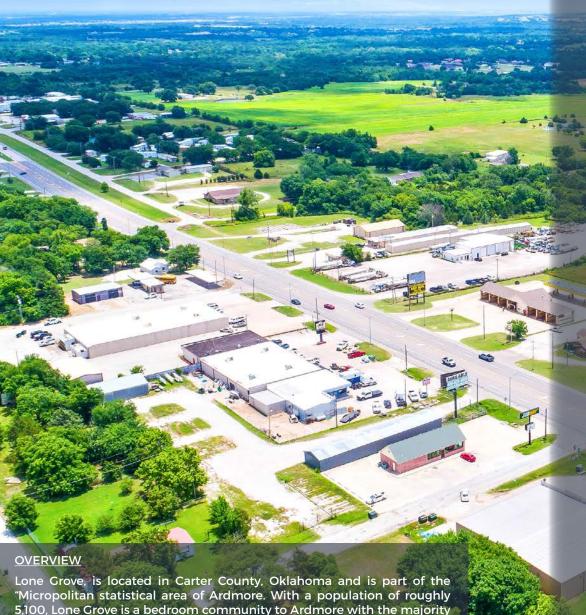

"Micropolitan statistical area of Ardmore. With a population of roughly 5,100, Lone Grove is a bedroom community to Ardmore with the majority of its residents working there in the healthcare and manufacturing fields. Lone Grove, is a residential area with a minimal commercial footprint. At the center of the town is the Family Dollar which services its citizens immediate needs for life's day to day necessities. The store's sales are a strong indicator that this location is successful and will remain viable for years to come. Located along US-70, Lone Grove is 85 miles south of Norman, OK, 102 Miles South of Oklahoma City, OK and approximately 115 miles north of Dallas and Fort Worth, TX all via Interstate 35.