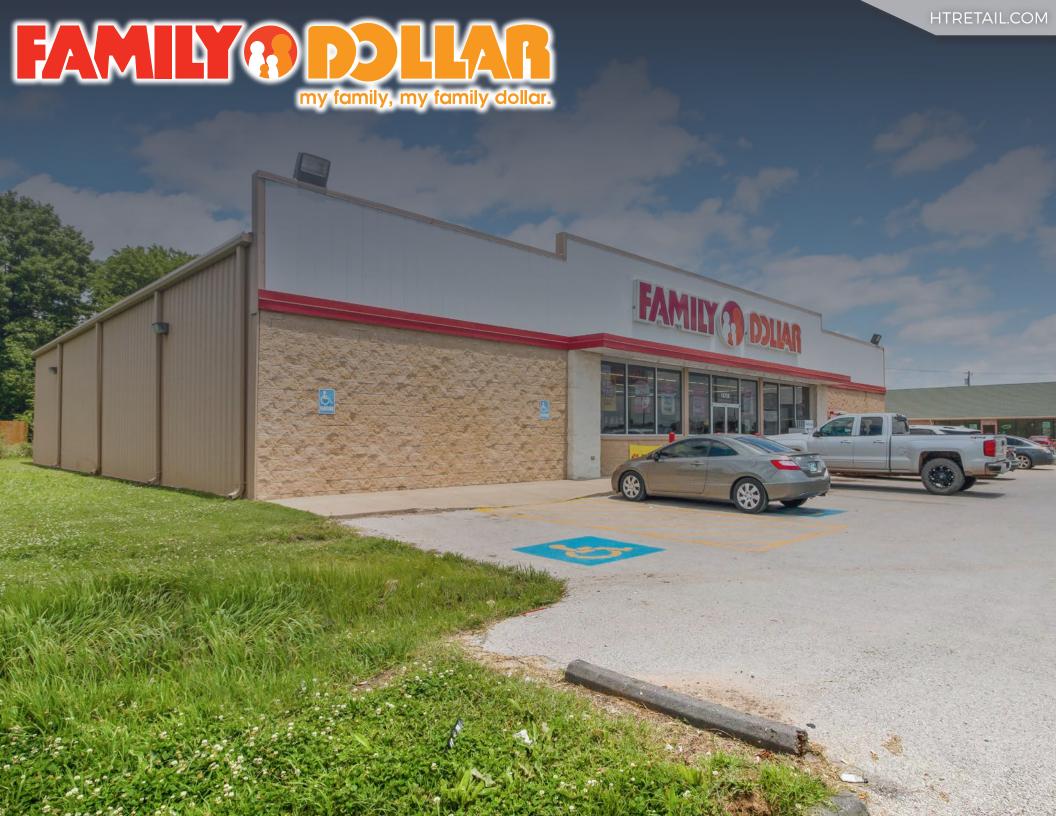

We are pleased to present the exclusive opportunity to purchase a Family Dollar investment property located at 16738 US-70 in Lone Grove, Oklahoma (the "Property"). The building is comprised of 8,100 square feet and sits on a 0.58 acre lot. The property features a double-net lease with Family Dollar and has 5.5 years of term remaining, plus five (5) 5-year options. The options include an attractive 10% rent increase at the start of each option period. Additionally, the lease provides for a percentage rent based upon gross sales (outlined in more detail in the financial section). The Family Dollar lease is corporate guaranteed.

## FAMILY® DOLLAR

TYPE OF OWNERSHIP: Fee Simple **BUILDING AREA:** 8,100 SF YEAR BUILT: 2006 PARCEL SIZE: 0.58 Acres PARCEL ID: 2000-00-051-006-0-001-00 TENANT: Family Dollar Stores of Oklahoma Inc. **GUARANTOR:** Corporate BBB- (S&P) / Baa3 (Moody's) **CORPORATE CREDIT:** LEASE TYPE: Double Net (NN) **ROOF & STRUCTURE:** Landlord Responsibility PERCENTAGE RENT: 3% of Gross Sales over Breakpoint 02/17/2006 RENT COMMENCEMENT DATE: LEASE EXPIRATION DATE: 12/31/2024 5+ Years LEASE TERM REMAINING: 6, 5-year extensions **RENEWAL OPTIONS: TENANT PURCHASE OPTION:** None