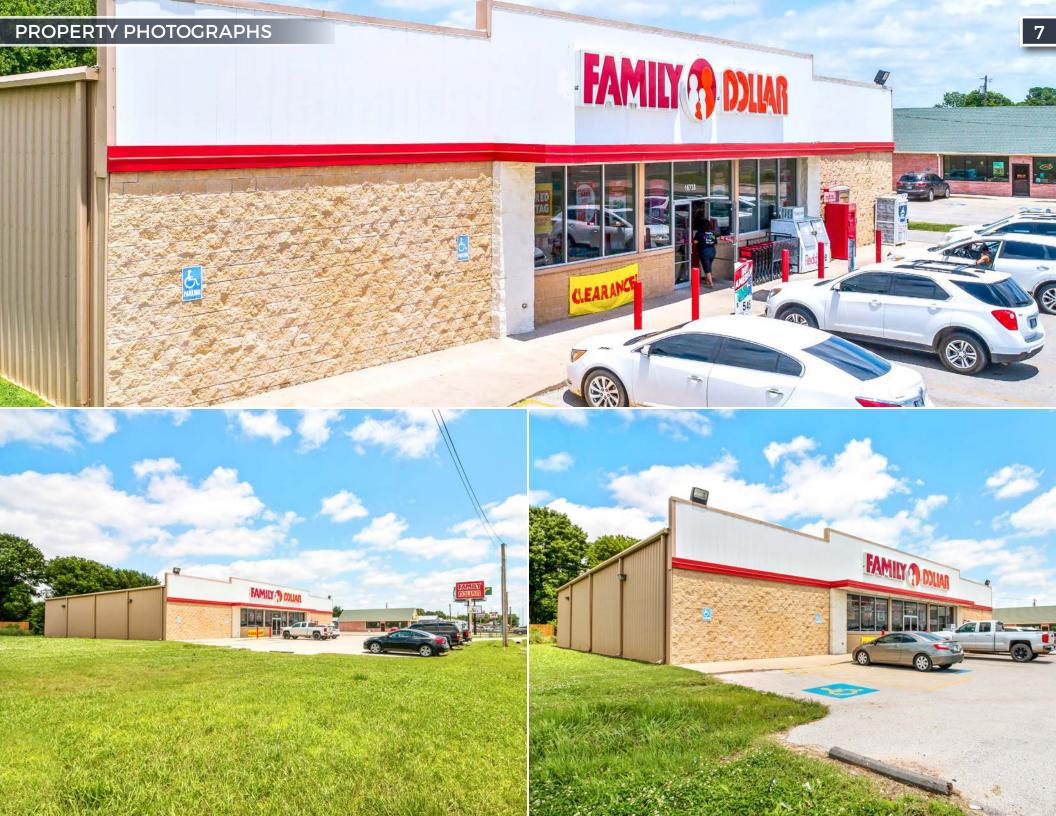

We are pleased to present the exclusive opportunity to purchase a Family Dollar investment property located at 16738 US-70 in Lone Grove, Oklahoma (the "Property"). The building is comprised of 8,100 square feet and sits on a 0.58 acre lot. The property features a double-net lease with Family Dollar and has 5.5 years of term remaining, plus five (5) 5-year options. The options include an attractive 10% rent increase at the start of each option period. Additionally, the lease provides for a percentage rent based upon gross sales (outlined in more detail in the financial section). The Family Dollar lease is corporate guaranteed.

## FAMILY® DOLLAR

TYPE OF OWNERSHIP: Fee Simple **BUILDING AREA:** 8,100 SF YEAR BUILT: 2006 PARCEL SIZE: 0.58 Acres PARCEL ID: 2000-00-051-006-0-001-00 TENANT: Family Dollar Stores of Oklahoma Inc. **GUARANTOR:** Corporate BBB- (S&P) / Baa3 (Moody's) **CORPORATE CREDIT:** LEASE TYPE: Double Net (NN) **ROOF & STRUCTURE:** Landlord Responsibility PERCENTAGE RENT: 3% of Gross Sales over Breakpoint 02/17/2006 RENT COMMENCEMENT DATE: LEASE EXPIRATION DATE: 12/31/2024 5+ Years LEASE TERM REMAINING: 6, 5-year extensions **RENEWAL OPTIONS: TENANT PURCHASE OPTION:** None