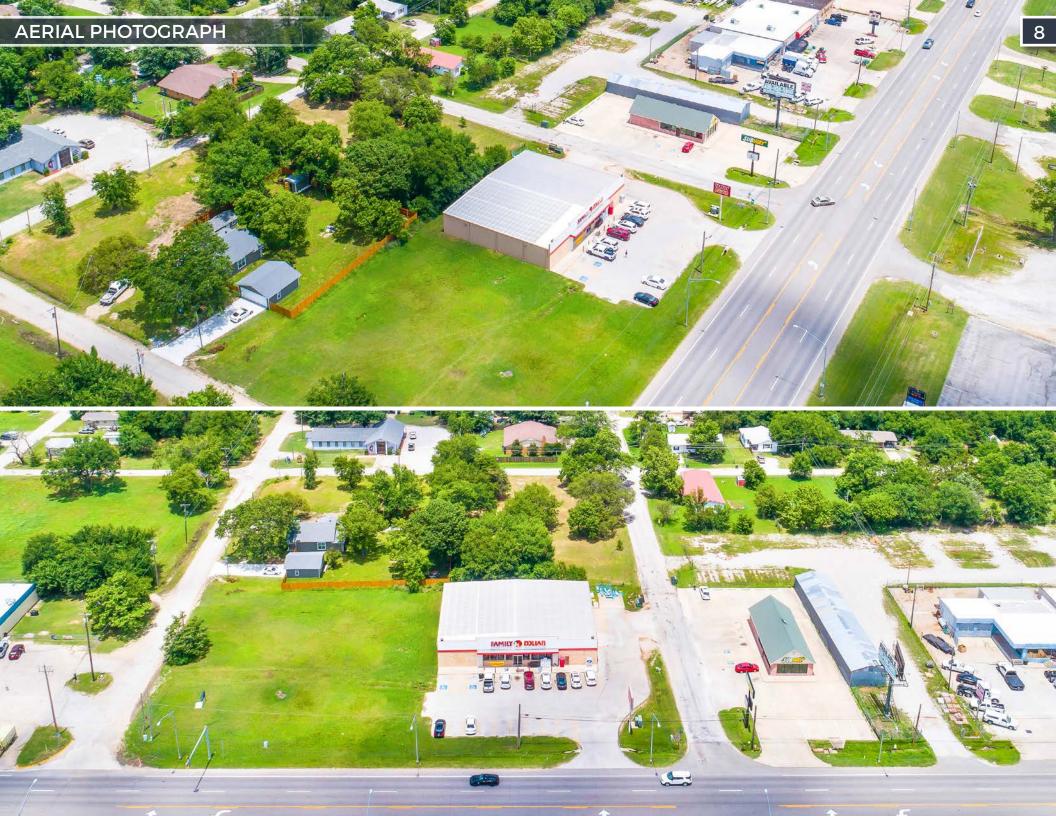

We are pleased to present the exclusive opportunity to purchase a Family Dollar investment property located at 16738 US-70 in Lone Grove, Oklahoma (the "Property"). The building is comprised of 8,100 square feet and sits on a 0.58 acre lot. The property features a double-net lease with Family Dollar and has 5.5 years of term remaining, plus five (5) 5-year options. The options include an attractive 10% rent increase at the start of each option period. Additionally, the lease provides for a percentage rent based upon gross sales (outlined in more detail in the financial section). The Family Dollar lease is corporate guaranteed.

## FAMILY® DOLLAR

TYPE OF OWNERSHIP: Fee Simple **BUILDING AREA:** 8,100 SF YEAR BUILT: 2006 PARCEL SIZE: 0.58 Acres PARCEL ID: 2000-00-051-006-0-001-00 TENANT: Family Dollar Stores of Oklahoma Inc. **GUARANTOR:** Corporate BBB- (S&P) / Baa3 (Moody's) **CORPORATE CREDIT:** LEASE TYPE: Double Net (NN) **ROOF & STRUCTURE:** Landlord Responsibility PERCENTAGE RENT: 3% of Gross Sales over Breakpoint 02/17/2006 RENT COMMENCEMENT DATE: LEASE EXPIRATION DATE: 12/31/2024 5+ Years LEASE TERM REMAINING: 6, 5-year extensions **RENEWAL OPTIONS: TENANT PURCHASE OPTION:** None