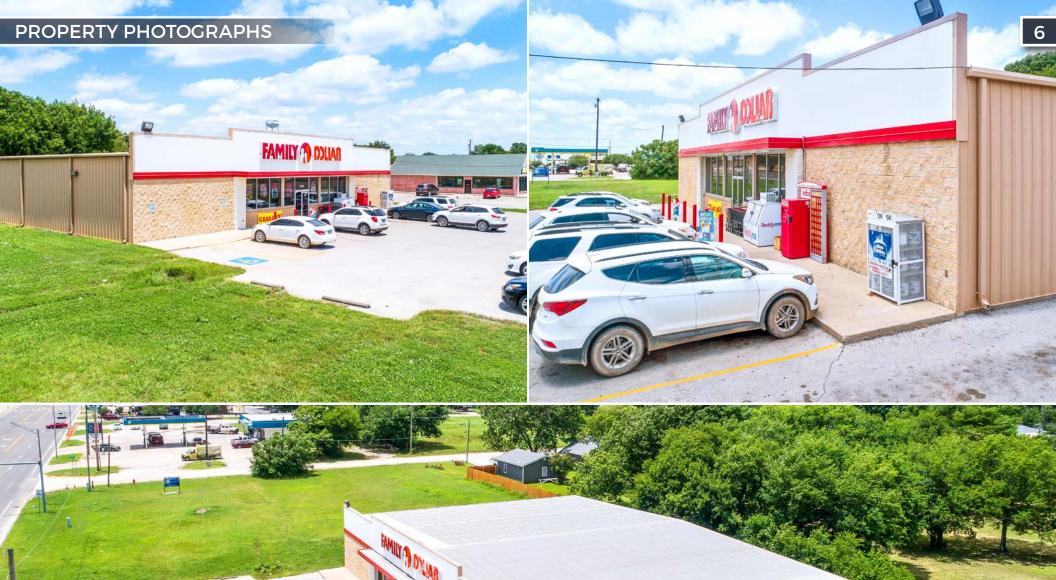

We are pleased to present the exclusive opportunity to purchase a Family Dollar investment property located at 16738 US-70 in Lone Grove, Oklahoma (the "Property"). The building is comprised of 8,100 square feet and sits on a 0.58 acre lot. The property features a double-net lease with Family Dollar and has 5.5 years of term remaining, plus five (5) 5-year options. The options include an attractive 10% rent increase at the start of each option period. Additionally, the lease provides for a percentage rent based upon gross sales (outlined in more detail in the financial section). The Family Dollar lease is corporate guaranteed.

## FAMILY® DOLLAR

TYPE OF OWNERSHIP: Fee Simple **BUILDING AREA:** 8,100 SF YEAR BUILT: 2006 PARCEL SIZE: 0.58 Acres PARCEL ID: 2000-00-051-006-0-001-00 TENANT: Family Dollar Stores of Oklahoma Inc. **GUARANTOR:** Corporate BBB- (S&P) / Baa3 (Moody's) **CORPORATE CREDIT:** LEASE TYPE: Double Net (NN) **ROOF & STRUCTURE:** Landlord Responsibility PERCENTAGE RENT: 3% of Gross Sales over Breakpoint 02/17/2006 RENT COMMENCEMENT DATE: LEASE EXPIRATION DATE: 12/31/2024 5+ Years LEASE TERM REMAINING: 6, 5-year extensions **RENEWAL OPTIONS: TENANT PURCHASE OPTION:** None