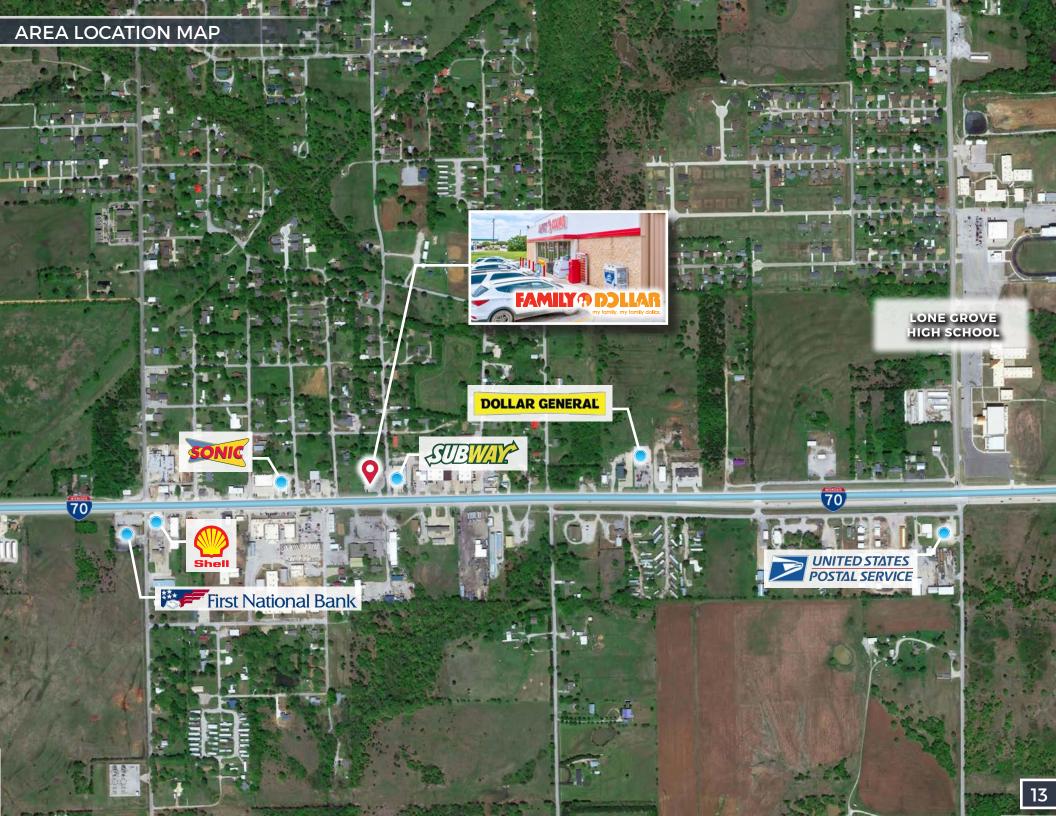

We are pleased to present the exclusive opportunity to purchase a Family Dollar investment property located at 16738 US-70 in Lone Grove, Oklahoma (the "Property"). The building is comprised of 8,100 square feet and sits on a 0.58 acre lot. The property features a double-net lease with Family Dollar and has 5.5 years of term remaining, plus five (5) 5-year options. The options include an attractive 10% rent increase at the start of each option period. Additionally, the lease provides for a percentage rent based upon gross sales (outlined in more detail in the financial section). The Family Dollar lease is corporate guaranteed.

"Micropolitan statistical area of Ardmore. With a population of roughly 5,100, Lone Grove is a bedroom community to Ardmore with the majority of its residents working there in the healthcare and manufacturing fields. Lone Grove, is a residential area with a minimal commercial footprint. At the center of the town is the Family Dollar which services its citizens immediate needs for life's day to day necessities. The store's sales are a strong indicator that this location is successful and will remain viable for years to come. Located along US-70, Lone Grove is 85 miles south of Norman, OK, 102 Miles South of Oklahoma City, OK and approximately 115 miles north of Dallas and Fort Worth, TX all via Interstate 35.