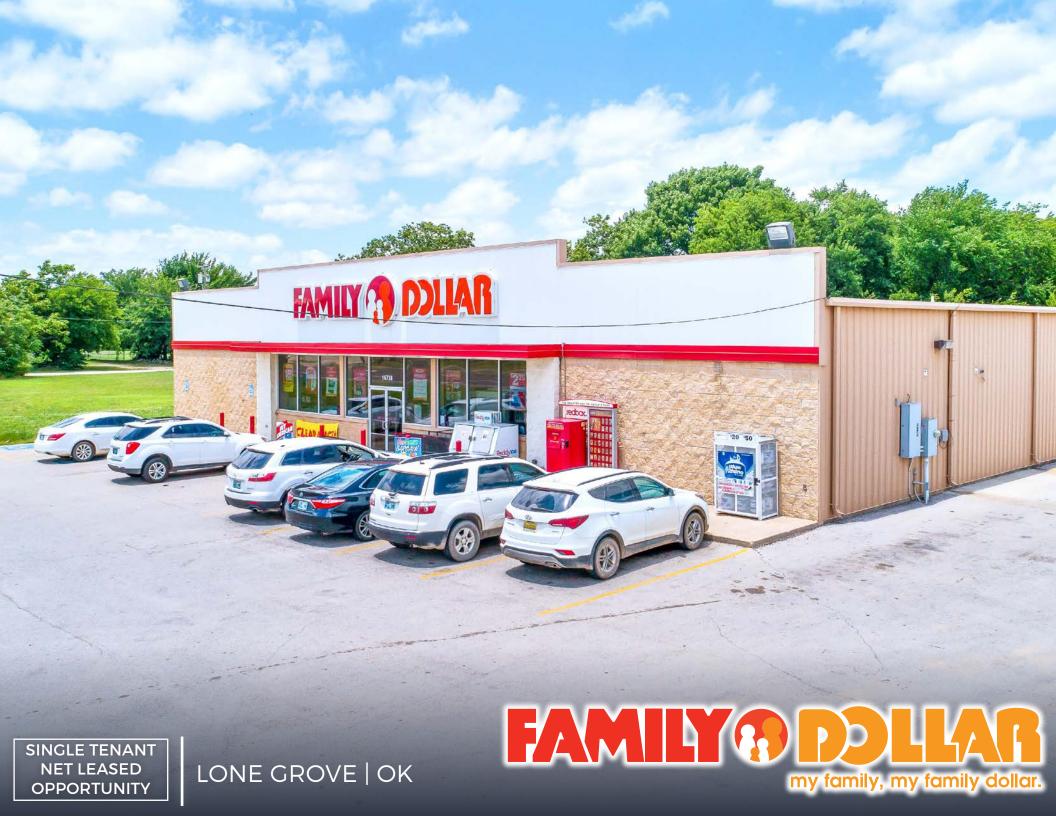

We are pleased to present the exclusive opportunity to purchase a Family Dollar investment property located at 16738 US-70 in Lone Grove, Oklahoma (the "Property"). The building is comprised of 8,100 square feet and sits on a 0.58 acre lot. The property features a double-net lease with Family Dollar and has 5.5 years of term remaining, plus five (5) 5-year options. The options include an attractive 10% rent increase at the start of each option period. Additionally, the lease provides for a percentage rent based upon gross sales (outlined in more detail in the financial section). The Family Dollar lease is corporate guaranteed.