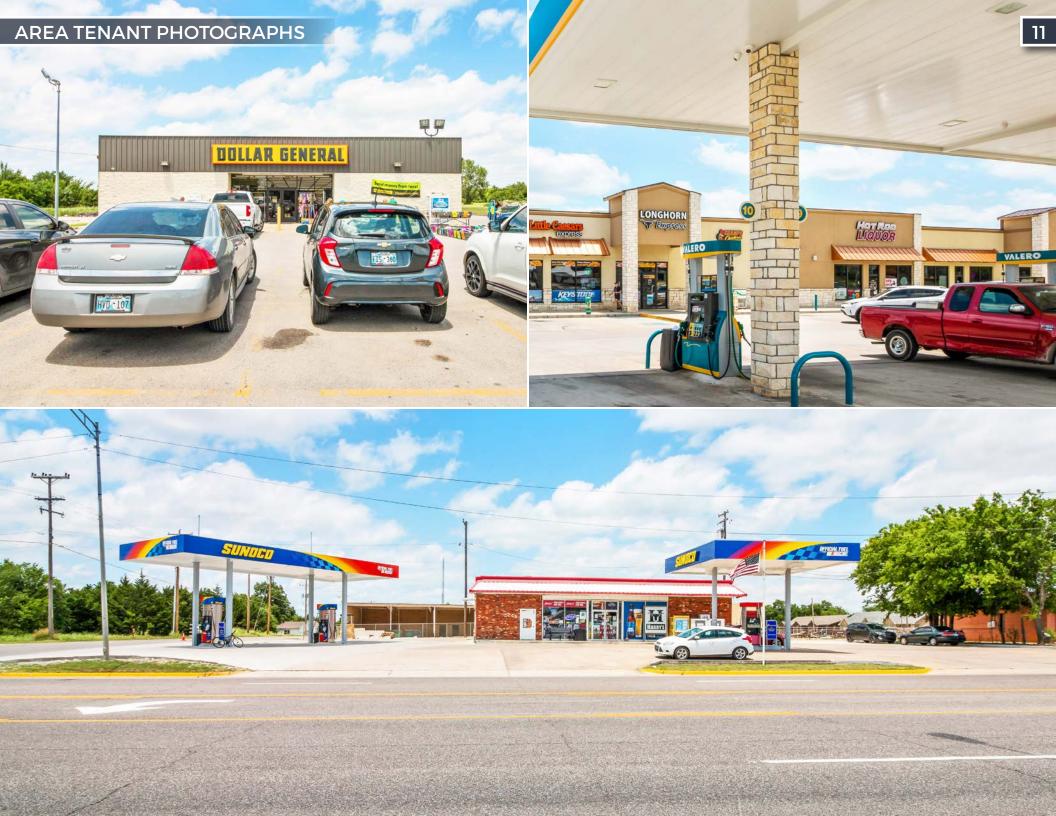

- EARLY LEASE EXTENSION: The Family Dollar lease has been recently extended for an additional 5 years through December of 2024
- OPTION PERIODS: The lease provides for an additional five (5), 5-year options, each with a 10% Rental Increase providing a steady increase in income and an attractive hedge against inflation.
- RENT TO SALES RATIO: Extremely attractive Rent to Sales Ratio of 3.55% in 2018
- MINIMAL MANAGEMENT RESPONSIBILITIES: The Family Dollar lease is Double Net (landlord is responsible for Replacement of Roof and Structure only). Requiring minimal management responsibilities, making it an attractive investment for the passive real estate investor.
- CORPORATE LEASE: The corporate lease is guaranteed by Family Dollar Stores. In July 2015 Dollar Tree acquired Family Dollar for \$8.5 billion. Together, the merged companies make up the nation's largest small-box discount retailer, operating over 14,000 stores nationwide with consolidated sales of \$6.21 billion.
- AREA COMPETITION: The Property benefits as one of the few retail stores serving the greater Lone Grove area that offers a full range of products including food, household products, health & beauty products, and school & office supplies. Area residents rely on this Family Dollar for groceries, sundries and general supplies.