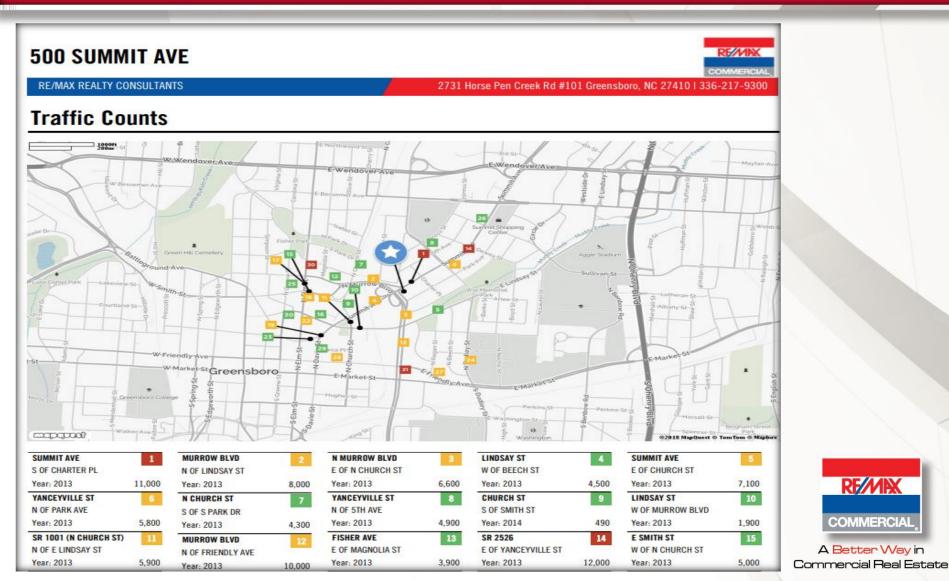

| 4,496  | 8,412   |
| 3- Mile    | 32,244 | 37,327 | 69,572  |
| 5- Mile    | 66,577 | 74,828 | 141,405 |

| Radius | Median Household Income    |  |
|--------|----------------------------|--|
| 1-Mile | \$26,790.70                |  |
| 3-Mile | \$38,071.86                |  |
| 5-Mile | \$40,391.89                |  |
| Radius | Average Household Income   |  |
| 1-Mile | \$37,520.40                |  |
| 3-Mile | \$46,355.57                |  |
| 5-Mile | \$48,075.37                |  |
| Radius | Aggregate Household Income |  |
| 1-Mile | \$108,247,607.26           |  |
| 3-Mile | \$1,151,434,474.82         |  |
| 5-Mile | \$2,689,859,284.88         |  |





### Aerial map – downtown and 500 Summit Site



**RF//IEX** COMMERCIAL

# **TRAFFIC COUNTS**

## 500 Summit Ave, Greensboro





#### LAYOUT – Suite 504 and 506 Available