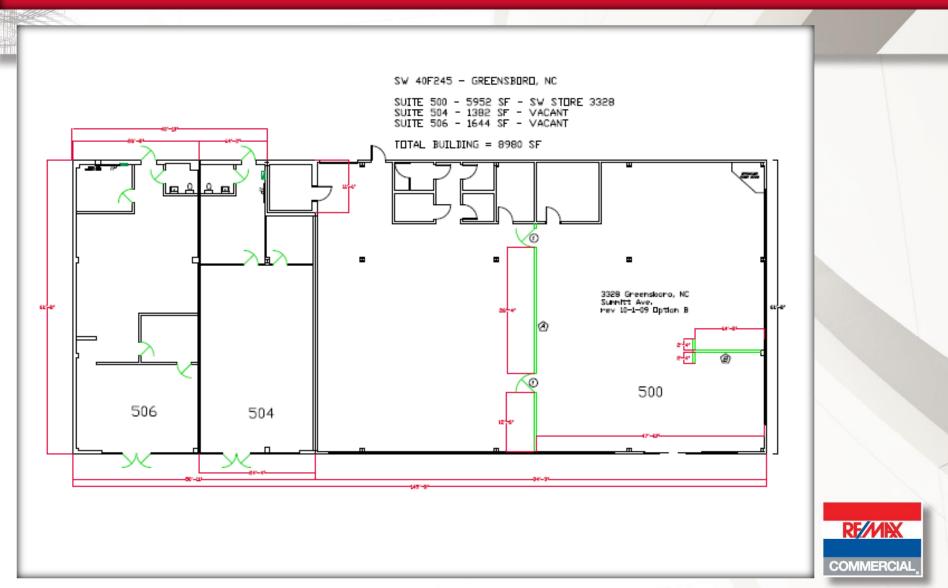

37,327 | 69,572  |
| 5- Mile    | 66,577 | 74,828 | 141,405 |

| Radius | Median Household Income    |  |
|--------|----------------------------|--|
| 1-Mile | \$26,790.70                |  |
| 3-Mile | \$38,071.86                |  |
| 5-Mile | \$40,391.89                |  |
| Radius | Average Household Income   |  |
| 1-Mile | \$37,520.40                |  |
| 3-Mile | \$46,355.57                |  |
| 5-Mile | \$48,075.37                |  |
| Radius | Aggregate Household Income |  |
| 1-Mile | \$108,247,607.26           |  |
| 3-Mile | \$1,151,434,474.82         |  |
| 5-Mile | \$2,689,859,284.88         |  |





### Aerial map – downtown and 500 Summit Site



**RF//IEX** COMMERCIAL

# **TRAFFIC COUNTS**

## 500 Summit Ave, Greensboro





#### LAYOUT – Suite 504 and 506 Available