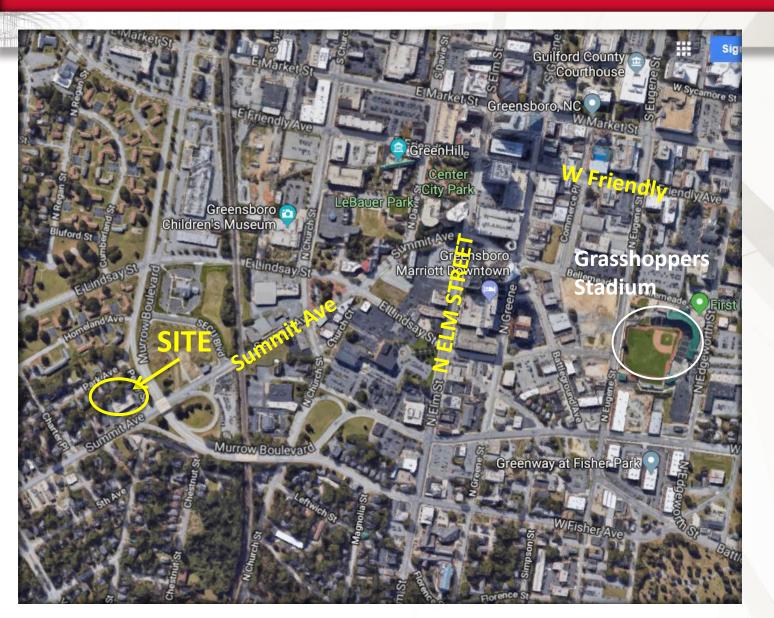

----|---------|
| Distance   | Male   | Female | Total   |
| 1- Mile    | 3,916  | 4,496  | 8,412   |
| 3- Mile    | 32,244 | 37,327 | 69,572  |
| 5- Mile    | 66,577 | 74,828 | 141,405 |

| Radius | Median Household Income    |  |
|--------|----------------------------|--|
| 1-Mile | \$26,790.70                |  |
| 3-Mile | \$38,071.86                |  |
| 5-Mile | \$40,391.89                |  |
| Radius | Average Household Income   |  |
| 1-Mile | \$37,520.40                |  |
| 3-Mile | \$46,355.57                |  |
| 5-Mile | \$48,075.37                |  |
| Radius | Aggregate Household Income |  |
| 1-Mile | \$108,247,607.26           |  |
| 3-Mile | \$1,151,434,474.82         |  |
| 5-Mile | \$2,689,859,284.88         |  |





### Aerial map – downtown and 500 Summit Site



**RF//IEX** COMMERCIAL

# **TRAFFIC COUNTS**

## 500 Summit Ave, Greensboro





#### LAYOUT – Suite 504 and 506 Available