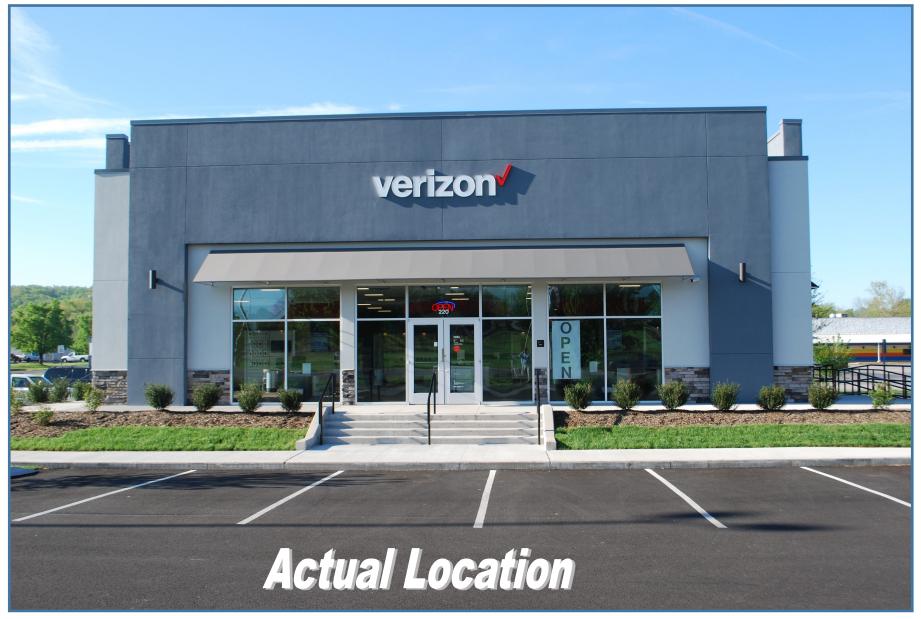

## AVAILABLE: Single Tenant NNN Verizon—Oak Ridge, TN (Knoxville MSA)



#### **DEAL HIGHLIGHTS:**

- Relocation of established successful store within the submarket.
- 10 Year NNN lease commenced December 2018
- Lease guaranteed by parent company of Cellular Sales of Knoxville, the largest Verizon franchisee in the country with over 730 locations and over \$1 Billion in annual revenue.
- Located in Oak Ridge, TN—a thriving suburb of Knoxville, TN, and home to some of the largest employers in the entire Knoxville, MSA.
- Irreplaceable real estate at signalized intersection within the epicenter of the Oak Ridge retail corridor, with traffic counts exceeding 36,000 VPD.
- Located across from the \$75MM Main Streets of Oak Ridge retail development anchored by TJ Maxx, Dicks Sporting Goods, among several other national retailers.
- TN is a tax free state
- Ideal