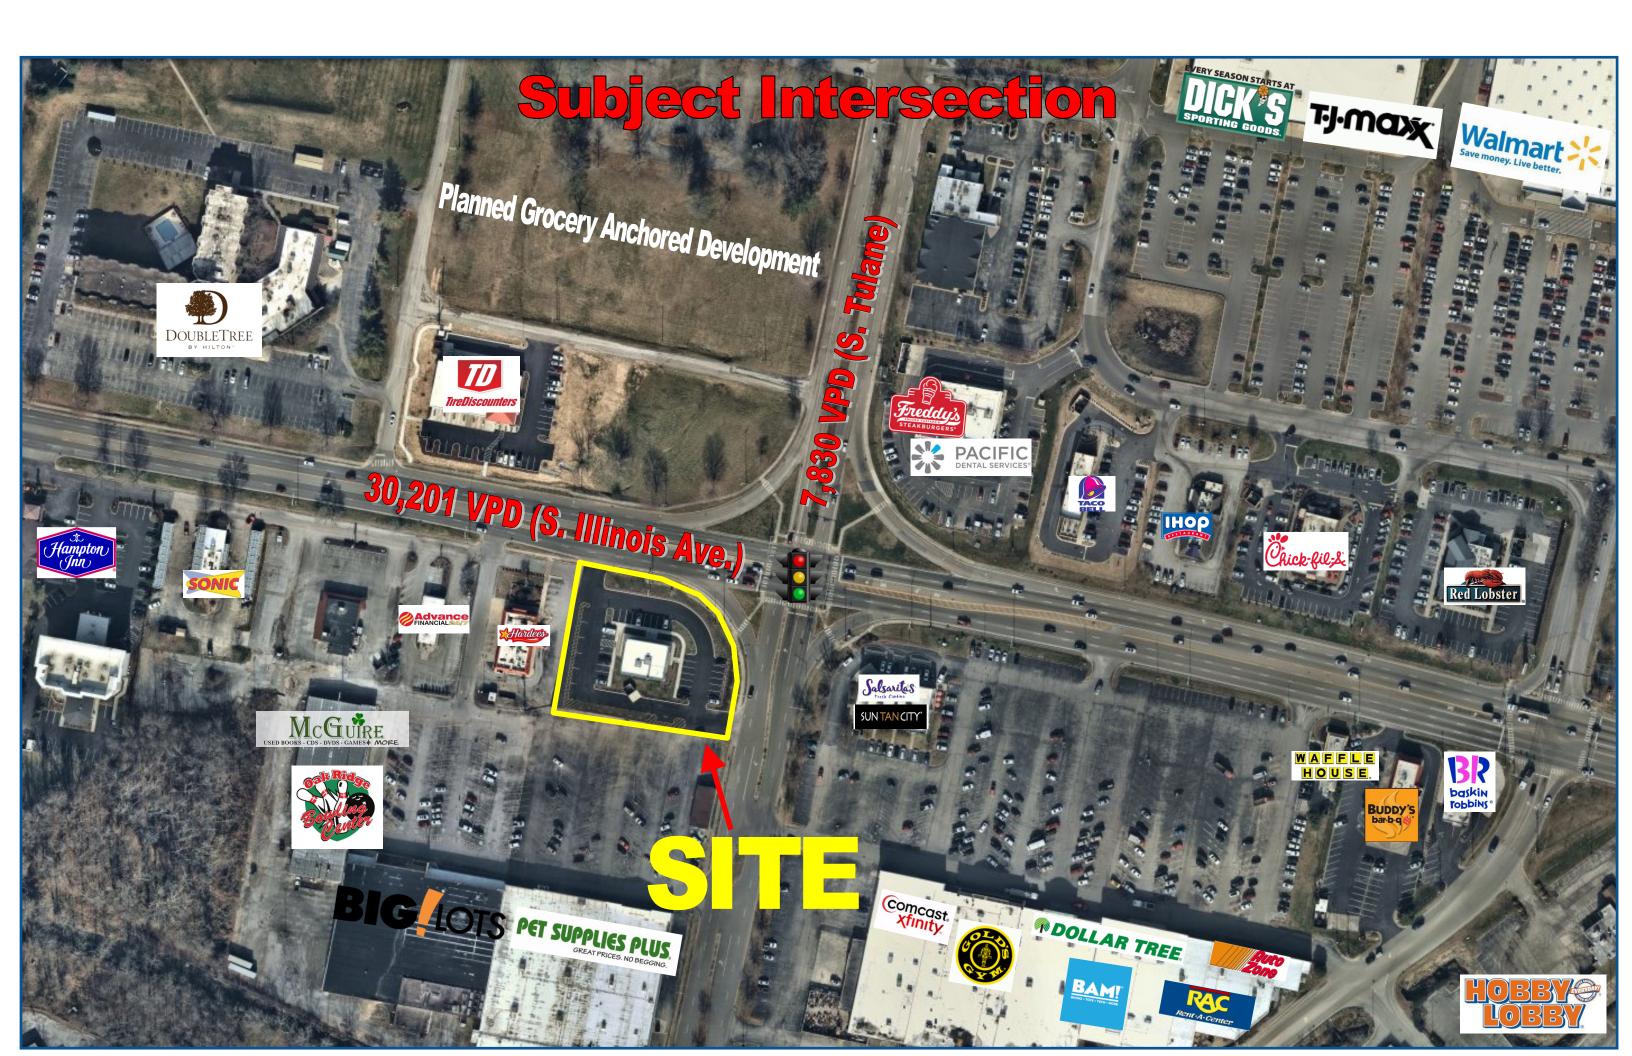

#### **DEAL HIGHLIGHTS:**

- Relocation of established successful store within the submarket.
- 10 Year NNN lease commenced December 2018
- Lease guaranteed by parent company of Cellular Sales of Knoxville, the largest Verizon franchisee in the country with over 730 locations and over \$1 Billion in annual revenue.
- Located in Oak Ridge, TN—a thriving suburb of Knoxville, TN, and home to some of the largest employers in the entire Knoxville, MSA.
- Irreplaceable real estate at signalized intersection within the epicenter of the Oak Ridge retail corridor, with traffic counts exceeding 36,000 VPD.
- Located across from the \$75MM Main Streets of Oak Ridge retail development anchored by TJ Maxx, Dicks Sporting Goods, among several other national retailers.
- TN is a tax free state
- Ideal 1031 Exchange

#### For additional info, please contact:

**Andy Hillmer** 

Southern Commercial, LLC 865.588.0882 865.621.2727 andy@southerncommercial.com

Address: 220 S. Illinois Ave.

Oak Ridge, TN 37830

Tenant: Cellular Sales of Tennessee, LLC Guarantor: Cellular Sales of Knoxville, Inc.