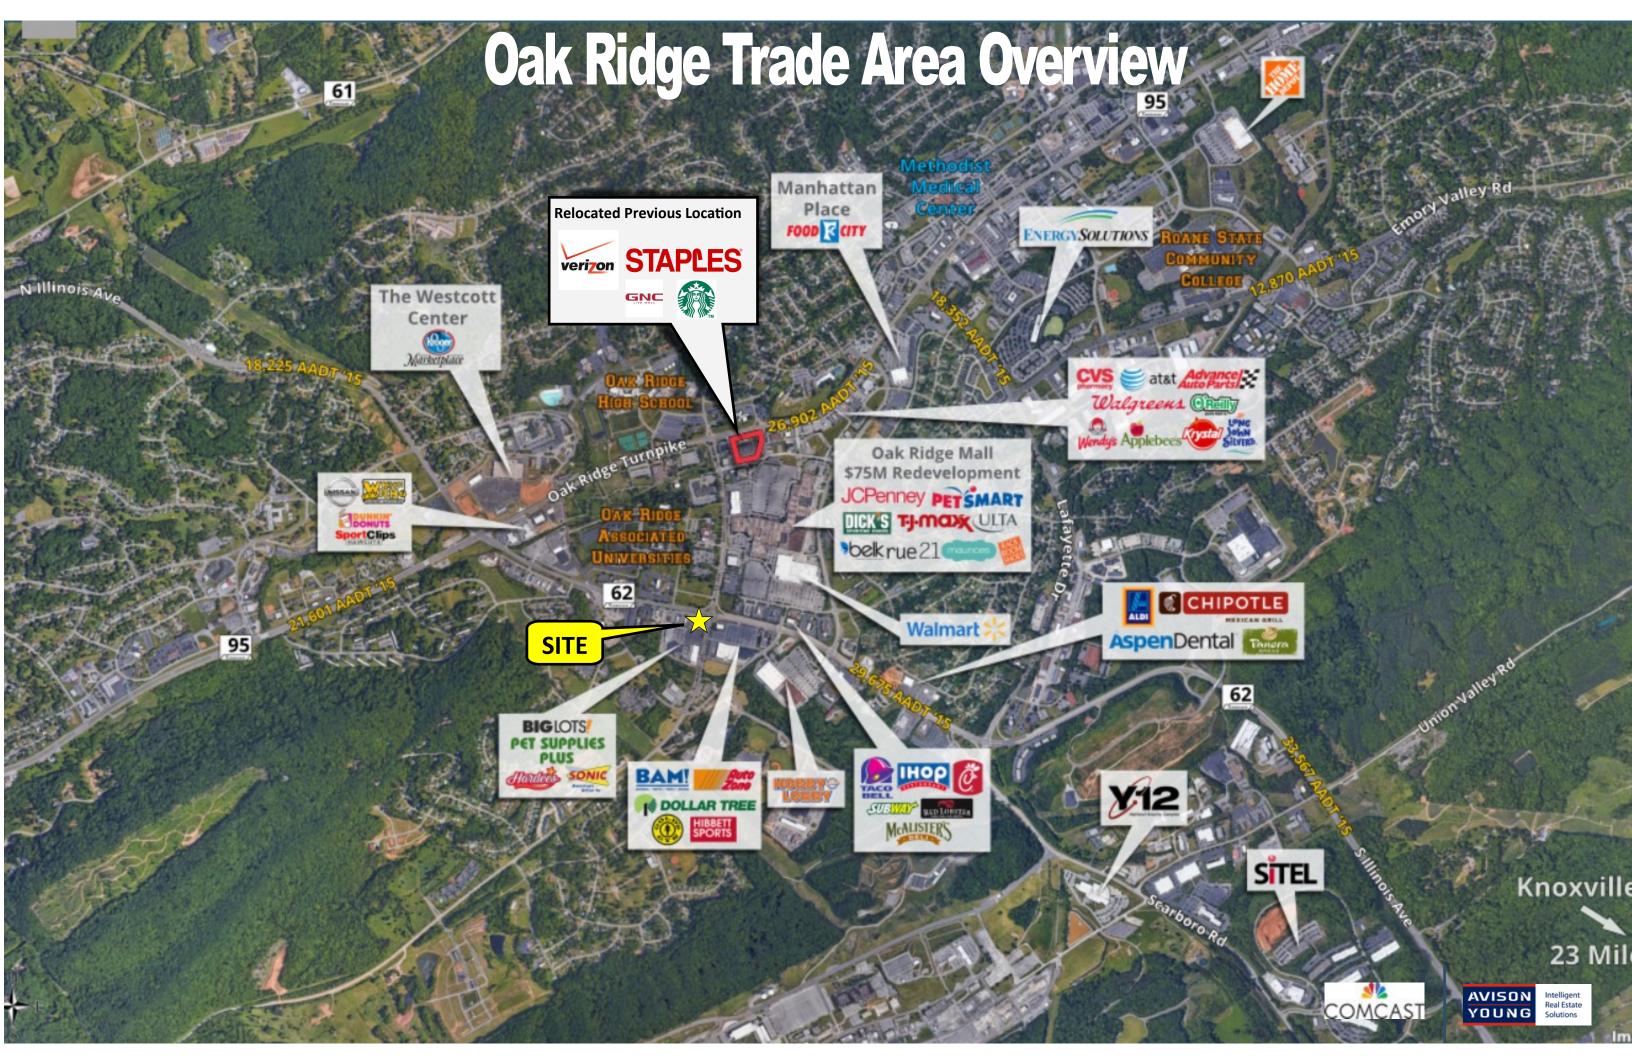

the Oak Ridge retail corridor, with traffic counts exceeding 36,000 VPD.
- Located across from the \$75MM Main Streets of Oak Ridge retail development anchored by TJ Maxx, Dicks Sporting Goods, among several other national retailers.
- TN is a tax free state
- Ideal 1031 Exchange

Price: \$2,173,000 (5.80% Cap)

#### For additional info, please contact:

**Andy Hillmer** 

Southern Commercial, LLC 865.588.0882 865.621.2727 andy@southerncommercial.com

Address: 220 S. Illinois Ave.

Oak Ridge, TN 37830

Tenant: Cellular Sales of Tennessee, LLC Guarantor: Cellular Sales of Knoxville, Inc.

Lot Size: 1.07 Acres
Building Size: 3,000sf

**Initial Term Rent:** 

Years 1 −5: \$126,000 NNN

Years 6-10: \$138,600 NNN

**Renewal Periods:** 

Years 11 –15: \$152,460 NNN

Years 16-20: \$167,706 NNN





# Across From Main Street at Oak Ridge - \$75NM Class-A Development



### Oak Ridge Trade Area

# Demographics Median Household Income \$54,229 Growth Rate 3.70% Average Age 41.8 Daytime Population 72,550 (15 Minute Drive Time)



| DEMOGRAPHIC PROFILE       | 1 Mile Radius | 3 Mile Radius | 5 Mile Radius |
|---------------------------|---------------|---------------|---------------|
| 2017 Estimated Population | 4,925         | 22,018        | 36,324        |
| Daytime Population        | 11,532        | 41,017        | 56,241        |
| Median HH Income          | \$30,036      | \$41,773      | \$50,294      |
| Number of Households      | 2,377         | 9,795         | 15,651        |
|                           | 5 Minute DT   | 10 Minute DT  | 15 Minute DT  |
| 2017 Estimated P