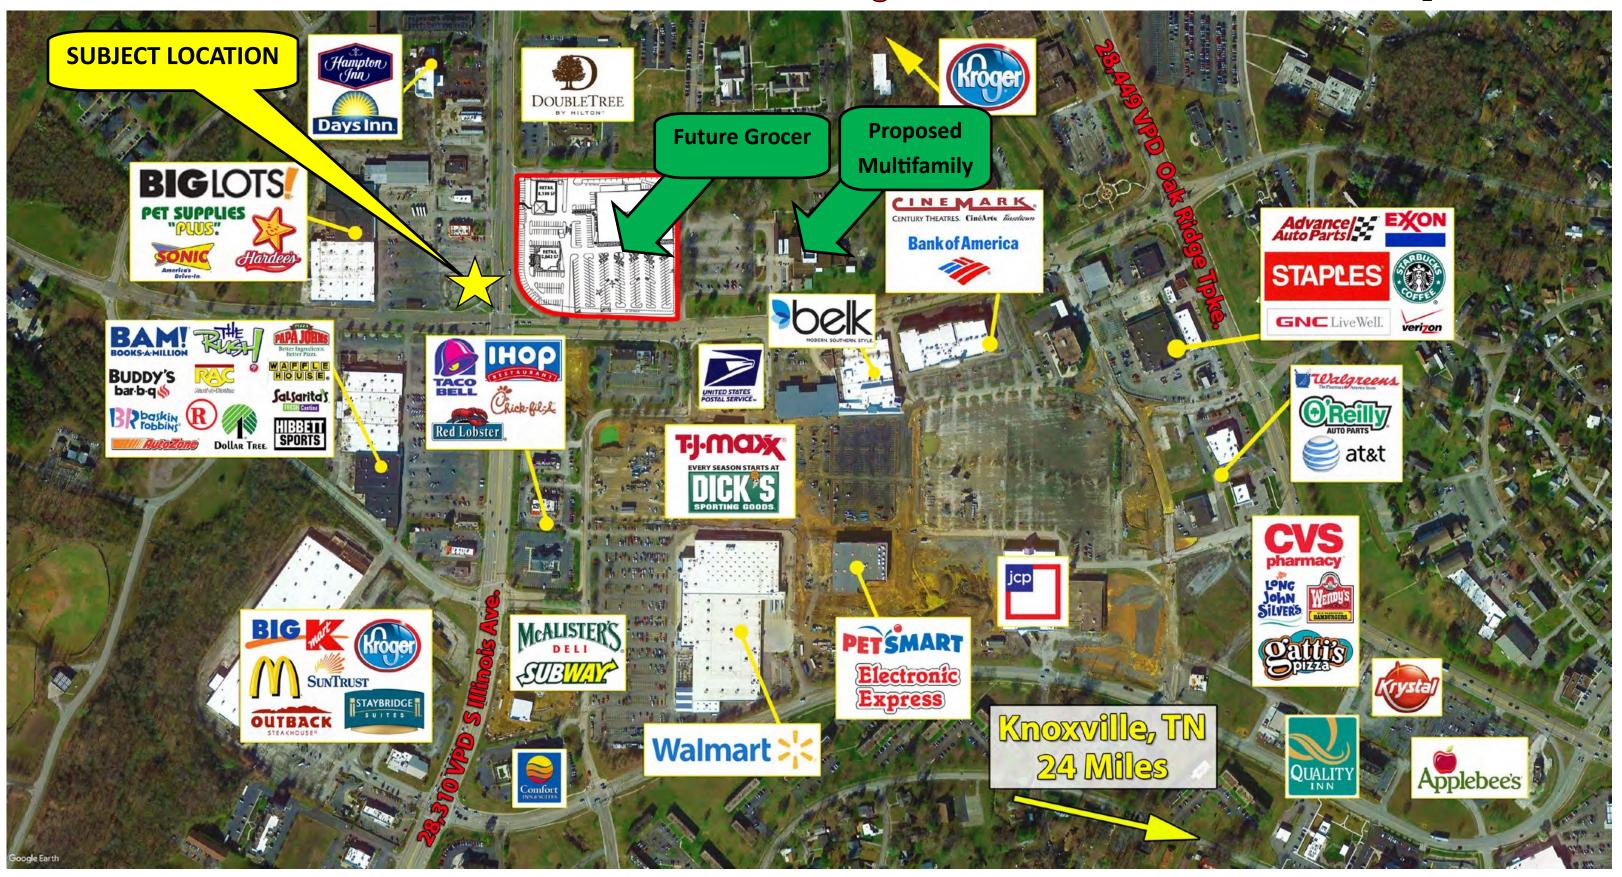

- Located across from the \$75MM Main Streets of Oak Ridge retail development anchored by TJ Maxx, Dicks Sporting Goods, among several other national retailers.
- TN is a tax free state
- Ideal 1031 Exchange

Price: \$2,173,000 (5.80% Cap)

#### For additional info, please contact:

**Andy Hillmer** 

Southern Commercial, LLC 865.588.0882 865.621.2727 andy@southerncommercial.com

Address: 220 S. Illinois Ave.

Oak Ridge, TN 37830

Tenant: Cellular Sales of Tennessee, LLC Guarantor: Cellular Sales of Knoxville, Inc.

Lot Size: 1.07 Acres
Building Size: 3,000sf

**Initial Term Rent:** 

Years 1 −5: \$126,000 NNN

Years 6-10: \$138,600 NNN

**Renewal Periods:** 

Years 11 –15: \$152,460 NNN

Years 16-20: \$167,706 NNN





# Across From Main Street at Oak Ridge - \$75NM Class-A Development



### Oak Ridge Trade Area

# Demographics Median Household Income \$54,229 Growth Rate 3.70% Average Age 41.8 Daytime Population 72,550 (15 Minute Drive Time)



| DEMOGRAPHIC PROFILE       | 1 Mile Radius | 3 Mile Radius | 5 Mile Radius |
|---------------------------|---------------|---------------|---------------|
| 2017 Estimated Population | 4,925         | 22,018        | 36,324        |
| Daytime Population        | 11,532        | 41,017        | 56,241        |
| Median HH Income          | \$30,036      | \$41,773      | \$50,294      |
| Number of Households      | 2,377         | 9,795         | 15,651        |
|                           | 5 Minute DT   | 10 Minute DT  | 15 Minute DT  |
| 2017 Estimated Population | 11,249        | 31,142        | 49,639        |
| Daytime Pop