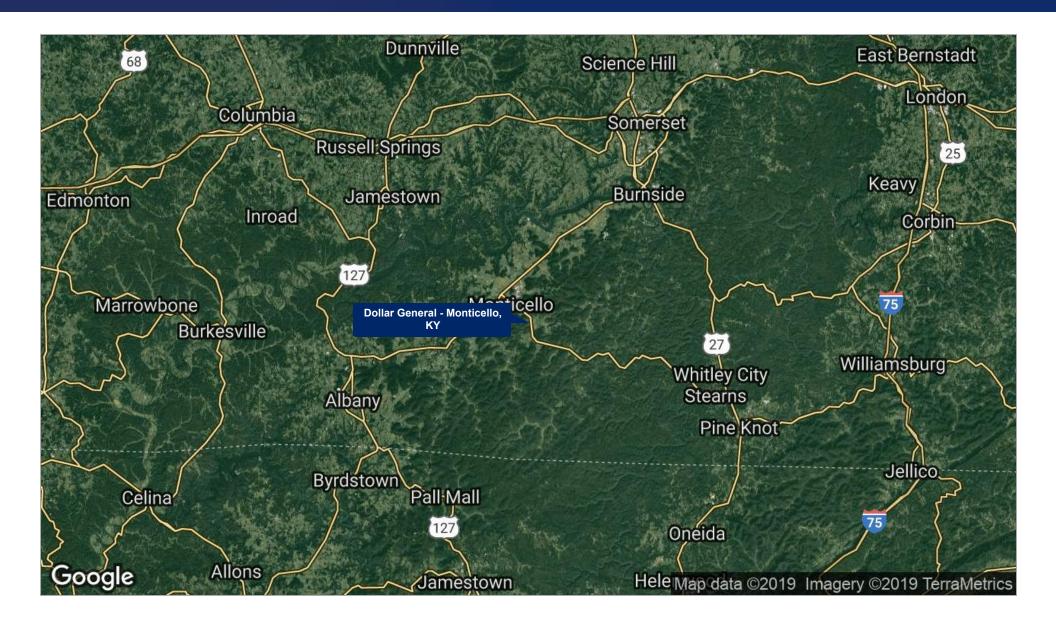

orking environment.











### Property Summary





#### **OFFERING SUMMARY**

Sale Price: \$1,165,836

Cap Rate: 6.75%

NOI: \$78,693

Year Built: 2019

Building Size: 9,100 SF

Price / SF: \$128.11

#### **PROPERTY OVERVIEW**

SVN Stone Commercial Real Estate and SVN Angelic are pleased to present this excellent 15-Year NNN Dollar General investment opportunity in Monticello, KY. The property is brand new construction with the lease commencing February 2019. There are five 5-year options with 10% rental increases with each option period.

#### **PROPERTY HIGHLIGHTS**

- Brand New 15 Year NNN Lease
- 9,100sf Store
- 6.75% Cap Rate
- Lease Expiration 02/28/2034
- Five 5-Year Options with 10% Rental Increases
- Part of a Larger Portfolio Contact Agent for Details





## Regional Map



# Location Maps





# Demographics Map



| POPULATION                            | 1 MILE            | 5 MILES              | 10 MILES              |
|---------------------------------------|-------------------|----------------------|-----------------------|
| Total population                      | 739               | 13,208               | 19,218                |
| Median age                            | 37.6              | 37.8                 | 39.8                  |
| Median age (Male)                     | 36.5              | 36.7                 | 38.8                  |
| Median age (Female)                   | 38.8              | 39.2                 | 40.9                  |
|                                       |                   |                      |