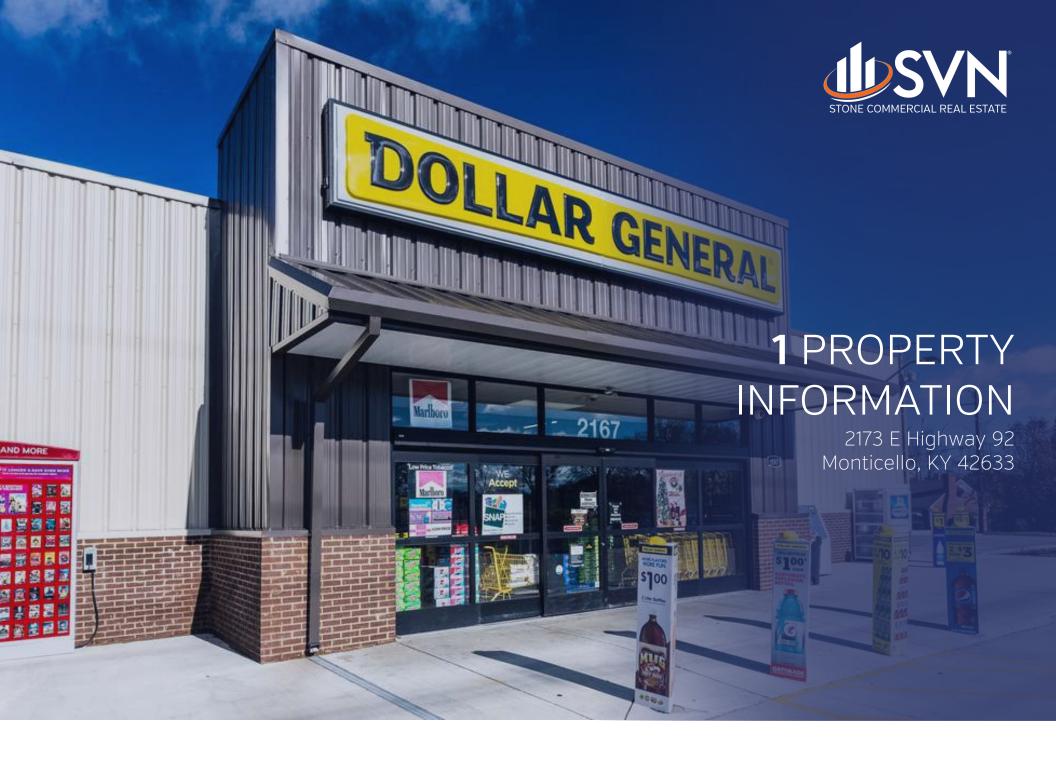

#### **OFFERING SUMMARY**

Sale Price: \$1,165,836

Cap Rate: 6.75%

NOI: \$78,693

Year Built: 2019

Building Size: 9,100 SF

Price / SF: \$128.11

#### **PROPERTY OVERVIEW**

SVN Stone Commercial Real Estate and SVN Angelic are pleased to present this excellent 15-Year NNN Dollar General investment opportunity in Monticello, KY. The property is brand new construction with the lease commencing February 2019. There are five 5-year options with 10% rental increases with each option period.

#### **PROPERTY HIGHLIGHTS**

- Brand New 15 Year NNN Lease
- 9,100sf Store
- 6.75% Cap Rate
- Lease Expiration 02/28/2034
- Five 5-Year Options with 10% Rental Increases
- Part of a Larger Portfolio Contact Agent for Details