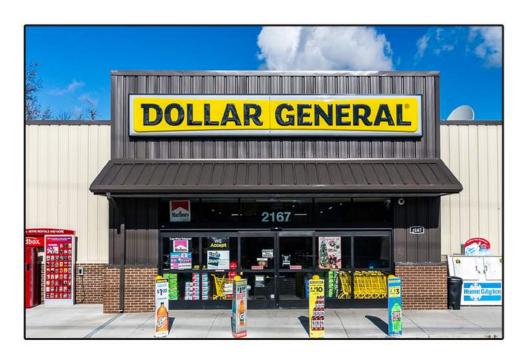

#### **PROPERTY OVERVIEW**

SVN Stone Commercial Real Estate and SVN Angelic are pleased to present this excellent 15-Year NNN Dollar General investment opportunity in Monticello, KY. The property is brand new construction with the lease commencing February 2019. There are five 5-year options with 10% rental increases with each option period.

#### **PROPERTY HIGHLIGHTS**

- Brand New 15 Year NNN Lease
- 9,100sf Store
- 6.75% Cap Rate
- Lease Expiration 02/28/2034
- Five 5-Year Options with 10% Rental Increases
- Part of a Larger Portfolio Contact Agent for Details