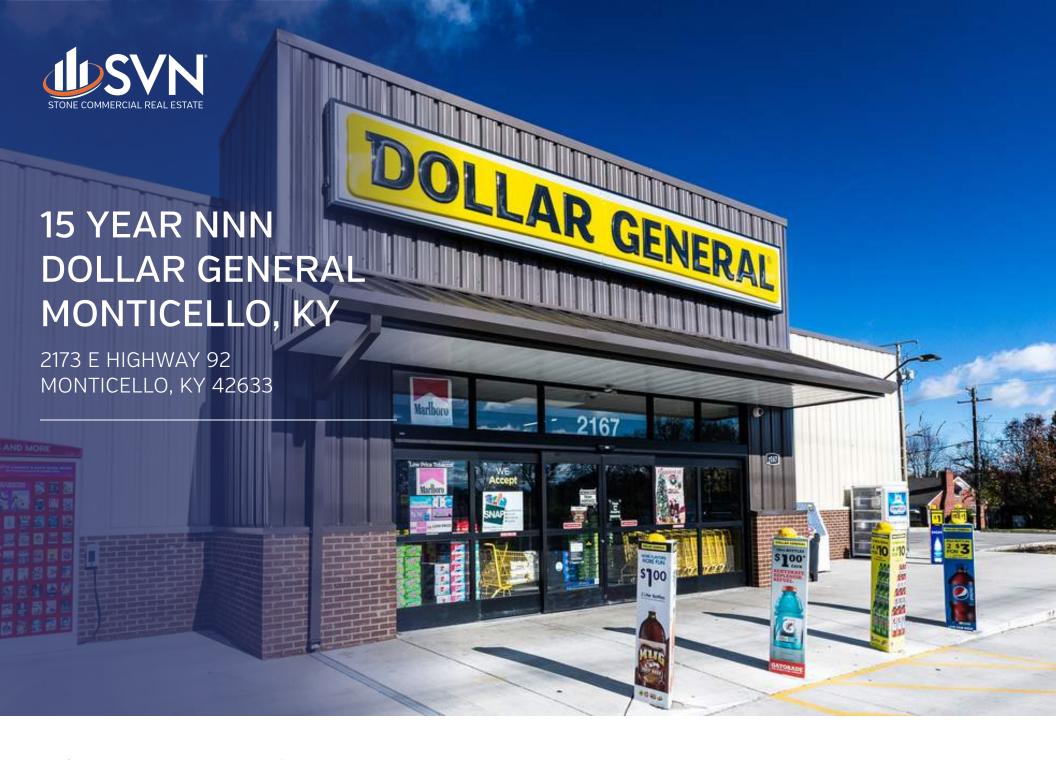

## **DOLLAR GENERAL**

#### **PROPERTY OVERVIEW**

SVN Stone Commercial Real Estate and SVN Angelic are pleased to present this excellent 15-Year NNN Dollar General investment opportunity in Monticello, KY. The property is brand new construction with the lease commencing February 2019. There are five 5-year options with 10% rental increases with each option period.

#### **PROPERTY HIGHLIGHTS**

- Brand New 15 Year NNN Lease
- 9,100sf Store
- 6.75% Cap Rate
- Lease Expiration 02/28/2034
- Five 5-Year Options with 10% Rental Increases
- Part of a Larger Portfolio Contact Agent for Details