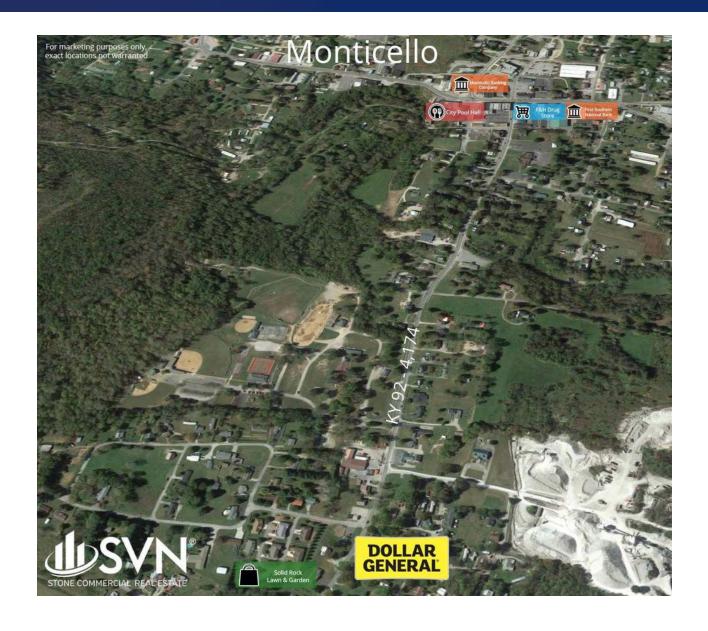

unity and a great working environment.











### Property Summary





#### **OFFERING SUMMARY**

Sale Price: \$1,165,836

Cap Rate: 6.75%

NOI: \$78,693

Year Built: 2019

Building Size: 9,100 SF

Price / SF: \$128.11

#### **PROPERTY OVERVIEW**

SVN Stone Commercial Real Estate and SVN Angelic are pleased to present this excellent 15-Year NNN Dollar General investment opportunity in Monticello, KY. The property is brand new construction with the lease commencing February 2019. There are five 5-year options with 10% rental increases with each option period.

#### **PROPERTY HIGHLIGHTS**

- Brand New 15 Year NNN Lease
- 9,100sf Store
- 6.75% Cap Rate
- Lease Expiration 02/28/2034
- Five 5-Year Options with 10% Rental Increases
- Part of a Larger Portfolio Contact Agent for Details





## Regional Map



# Location Maps





# Demographics Map



| POPULATION                            | 1 MILE            | 5 MILES              | 10 MILES              |
|---------------------------------------|-------------------|----------------------|-----------------------|
| Total population                      | 739               | 13,208               | 19,218                |
| Median age                            | 37.6              | 37.8                 | 39.8                  |
| Median age (Male)                     | 36.5              | 36.7                 | 38.8                  |
| Median age (Female)                   | 38.8              | 39.2                 | 40.9                  |
|                                       |                   |