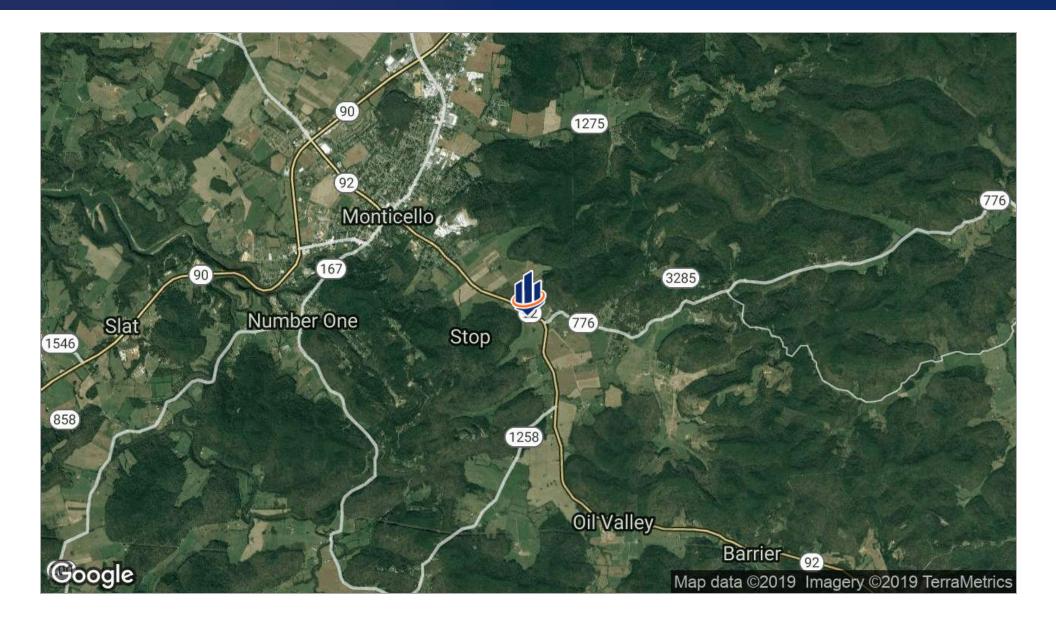

### Property Summary





#### **OFFERING SUMMARY**

Sale Price: \$1,165,836

Cap Rate: 6.75%

NOI: \$78,693

Year Built: 2019

Building Size: 9,100 SF

Price / SF: \$128.11

#### **PROPERTY OVERVIEW**

SVN Stone Commercial Real Estate and SVN Angelic are pleased to present this excellent 15-Year NNN Dollar General investment opportunity in Monticello, KY. The property is brand new construction with the lease commencing February 2019. There are five 5-year options with 10% rental increases with each option period.

#### **PROPERTY HIGHLIGHTS**

- Brand New 15 Year NNN Lease
- 9,100sf Store
- 6.75% Cap Rate
- Lease Expiration 02/28/2034
- Five 5-Year Options with 10% Rental Increases
- Part of a Larger Portfolio Contact Agent for Details





## Regional Map



# Location Maps





# Demographics Map



| POPULATION                            | 1 MILE            | 5 MILES              | 10 MILES              |
|---------------------------------------|-------------------|----------------------|-----------------------|
| Total population                      | 739               | 13,208               | 19,218                |
| Median age                            | 37.6              | 37.8                 | 39.8                  |
| Median age (Male)                     | 36.5              | 36.7                 | 38.8                  |
| Median age (Female)                   | 38.8              | 39.2                 | 40.9                  |
|                                       |                   |                      |                       |
| HOUSEHOLD