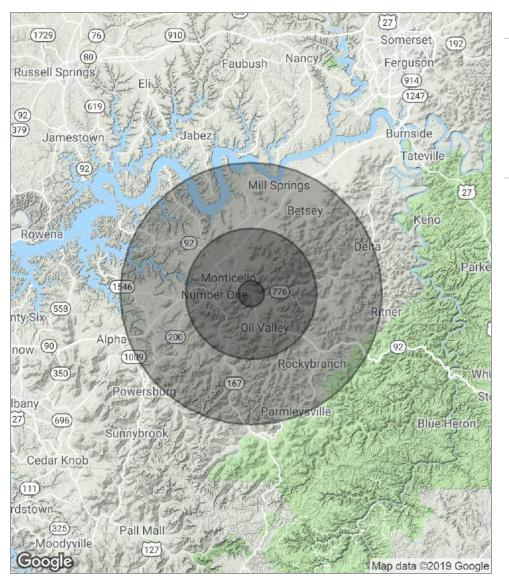

# Demographics Map

| POPULATION                            | 1 MILE            | 5 MILES              | 10 MILES              |
|---------------------------------------|-------------------|----------------------|-----------------------|
| Total population                      | 739               | 13,208               | 19,218                |
| Median age                            | 37.6              | 37.8                 | 39.8                  |
| Median age (Male)                     | 36.5              | 36.7                 | 38.8                  |
| Median age (Female)                   | 38.8              | 39.2                 | 40.9                  |
|                                       |                   |                      |                       |
| HOUSEHOLDS & INCOME                   | 1 MILE            | 5 MILES              | 10 MILES              |
| HOUSEHOLDS & INCOME  Total households | <b>1 MILE</b> 299 | <b>5 MILES</b> 5,368 | <b>10 MILES</b> 7,926 |
|                                       |                   |                      |                       |
| Total households                      | 299               | 5,368                | 7,926                 |