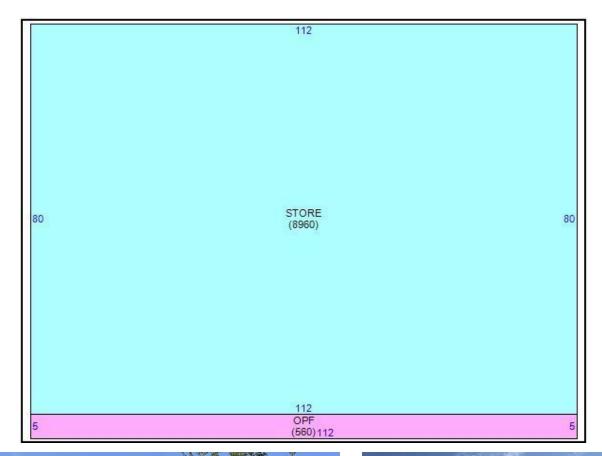

## EXECUTIVE SUMMARY **1407 E LAFAYETTE STREET, TALLAHASSEE, FL 32301**

| OFFERING SUMMARY |                                                                                                                                                | PROPERTY OVERVIEW                                                                                                                                                                                                |  |
|------------------|------------------------------------------------------------------------------------------------------------------------------------------------|------------------------------------------------------------------------------------------------------------------------------------------------------------------------------------------------------------------|--|
| Sale Price:      | \$1,650,000.00                                                                                                                                 | One of the few available freestanding retail properties on one of<br>Tallahassee's most sought after corridors. This property sits in close<br>proximity to Governor's Square Mall, which is located just across |  |
| Lease Terms:     | \$16.50 sf/NNN Apalachee Parkway. This corridor encompasses many resta<br>hotels, local and national retailers making this location very desir |                                                                                                                                                                                                                  |  |
| Lot Size:        | 1.27 Acres                                                                                                                                     | <ul> <li>Please schedule showings. Pier 1 is still in business</li> </ul>                                                                                                                                        |  |
|                  |                                                                                                                                                | • 8,960 sf Pier 1 retail building for sale or lease                                                                                                                                                              |  |
| Year Built:      | 1994                                                                                                                                           | <ul> <li>46 onsite parking spots plus public offsite parking is available</li> </ul>                                                                                                                             |  |
| Building Size:   | 8,960 sf                                                                                                                                       | • Traffic count: Apalachee Parkway 32,500<br>E. Lafayette Street 5,100                                                                                                                                           |  |
| APN:             | 31-05-50-I-0010                                                                                                                                |                                                                                                                                                                                                                  |  |