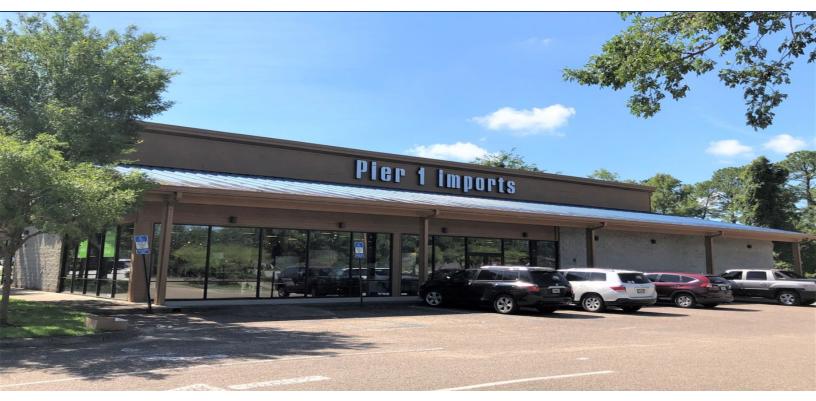

## EXECUTIVE SUMMARY **1407 E LAFAYETTE STREET, TALLAHASSEE, FL 32301**

| OFFERING SUMMARY |                                                                                                                                                | PROPERTY OVERVIEW                                                                                                                                                                                                |  |
|------------------|------------------------------------------------------------------------------------------------------------------------------------------------|------------------------------------------------------------------------------------------------------------------------------------------------------------------------------------------------------------------|--|
| Sale Price:      | \$1,650,000.00                                                                                                                                 | One of the few available freestanding retail properties on one of<br>Tallahassee's most sought after corridors. This property sits in close<br>proximity to Governor's Square Mall, which is located just across |  |
| Lease Terms:     | \$16.50 sf/NNN Apalachee Parkway. This corridor encompasses many resta<br>hotels, local and national retailers making this location very desir |                                                                                                                                                                                                                  |  |
| Lot Size:        | 1.27 Acres                                                                                                                                     | <ul> <li>Please schedule showings. Pier 1 is still in business</li> </ul>                                                                                                                                        |  |
|                  |                                                                                                                                                | • 8,960 sf Pier 1 retail building for sale or lease                                                                                                                                                              |  |
| Year Built:      | 1994                                                                                                                                           | <ul> <li>46 onsite parking spots plus public offsite parking is available</li> </ul>                                                                                                                             |  |
| Building Size:   | 8,960 sf                                                                                                                                       | • Traffic count: Apalachee Parkway 32,500<br>E. Lafayette Street 5,100                                                                                                                                           |  |
| APN:             | 31-05-50-I-0010                                                                                                                                |                                                                                                                                                                                                                  |  |

#### **ADDITIONAL PHOTOS 1407 E LAFAYETTE STREET** 1407 E LAFAYETTE STREET, TALLAHASSEE, FL 32301

3520 Thomasville Road, Suite 200, Tallahassee, FL 32309

850.566.2629 brad@tlgproperty.com

**Brad Parker** 