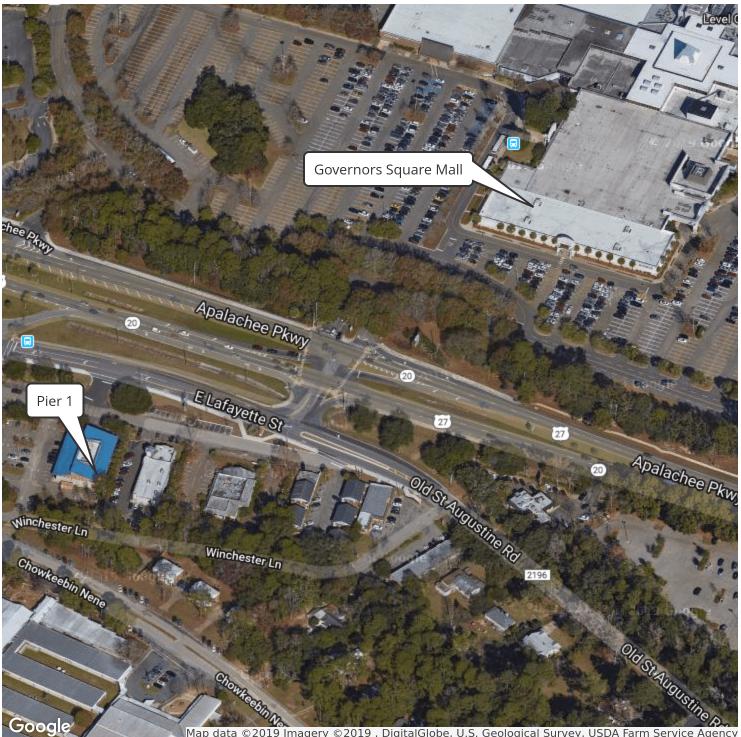

### **RETAILER MAP 1407 E LAFAYETTE STREET** 1407 E LAFAYETTE STREET, TALLAHASSEE, FL 32301

Map data ©2019 Imagery ©2019 , DigitalGlobe, U.S. Geological Survey, USDA Farm Service Agency

**Brad Parker** 850.566.2629 brad@tlgproperty.com