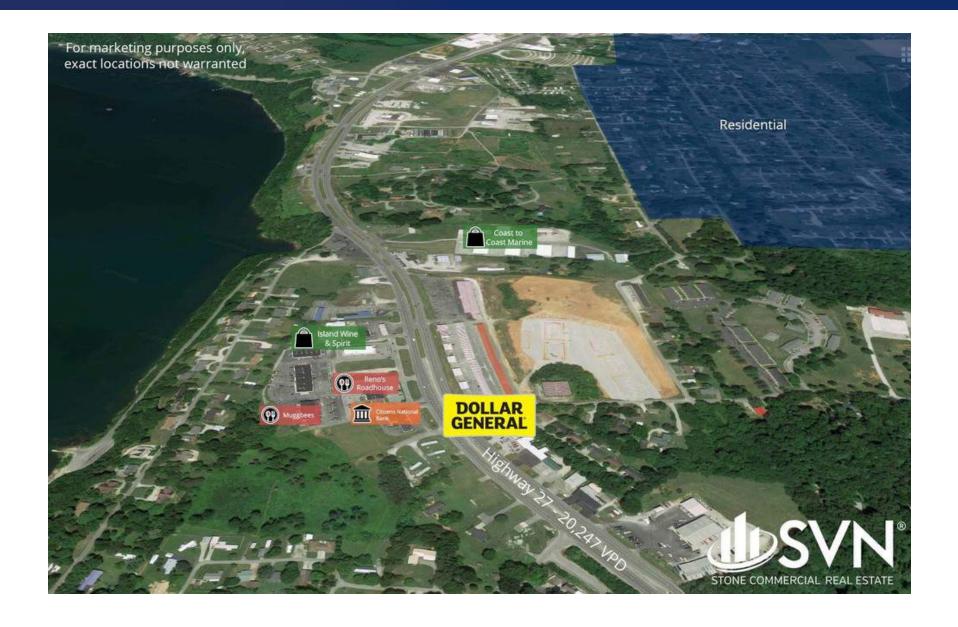

rking environment.











### Property Summary





#### **OFFERING SUMMARY**

Sale Price: \$1,209,067

Cap Rate: 6.75%

NOI: \$81,612

Year Built: 2019

Building Size: 9,100 SF

Price / SF: \$132.86

#### **PROPERTY OVERVIEW**

SVN Stone Commercial Real Estate and SVN Angelic are pleased to present this excellent 15-Year NNN Dollar General investment opportunity in Burnside (Somerset), KY. The property is brand new construction with the lease commencing February 2019. There are five 5-year options with 10% rental increases with each option period.

#### **PROPERTY HIGHLIGHTS**

- Brand New 15 Year NNN Lease
- 9,100sf Store
- 6.75% Cap Rate
- Lease Expiration 02/28/2034
- Five 5-Year Options with 10% Rental Increases
- Part of a Larger Portfolio Contact Agent for Details



## Aerial



# Regional Map



# Location Maps





# Demographics Map



| POPULATION                            | 1 MILE            | 5 MILES              | 10 MILES               |
|---------------------------------------|-------------------|----------------------|------------------------|
| Total population                      | 644               | 18,490               | 50,918                 |
| Median age                            | 42.6              | 41.2                 | 40.5                   |
| Median age (Male)                     | 41.1              | 39.7                 | 38.4                   |
| Median age (Female)                   | 43.2              | 42.3                 | 41.7                   |
|                                       |                   |