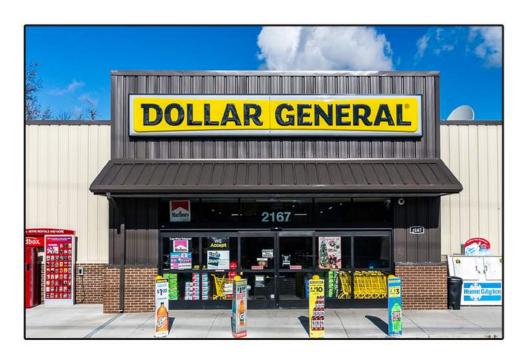

### Property Summary

#### **PROPERTY OVERVIEW**

SVN Stone Commercial Real Estate and SVN Angelic are pleased to present this excellent 15-Year NNN Dollar General investment opportunity in Burnside (Somerset), KY. The property is brand new construction with the lease commencing February 2019. There are five 5-year options with 10% rental increases with each option period.

#### **PROPERTY HIGHLIGHTS**

- Brand New 15 Year NNN Lease
- 9,100sf Store
- 6.75% Cap Rate
- Lease Expiration 02/28/2034
- Five 5-Year Options with 10% Rental Increases
- Part of a Larger Portfolio Contact Agent for Details