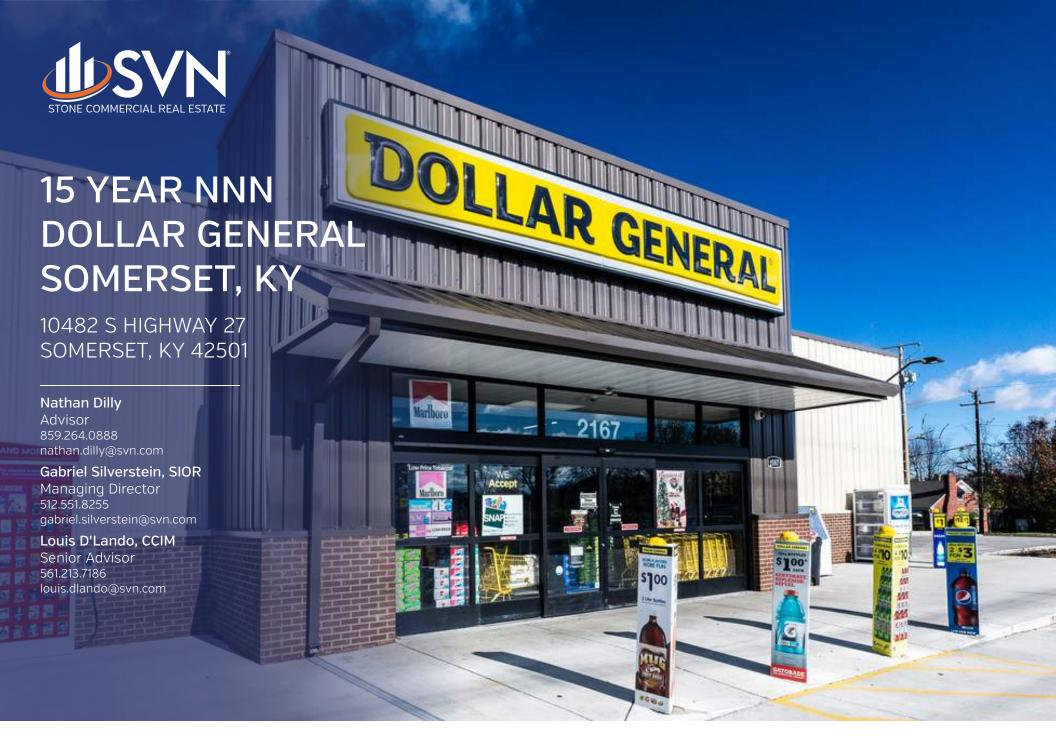

### Property Summary

#### **PROPERTY OVERVIEW**

SVN Stone Commercial Real Estate and SVN Angelic are pleased to present this excellent 15-Year NNN Dollar General investment opportunity in Burnside (Somerset), KY. The property is brand new construction with the lease commencing February 2019. There are five 5-year options with 10% rental increases with each option period.

#### **PROPERTY HIGHLIGHTS**

- Brand New 15 Year NNN Lease
- 9,100sf Store
- 6.75% Cap Rate
- Lease Expiration 02/28/2034
- Five 5-Year Options with 10% Rental Increases
- Part of a Larger Portfolio Contact Agent for Details