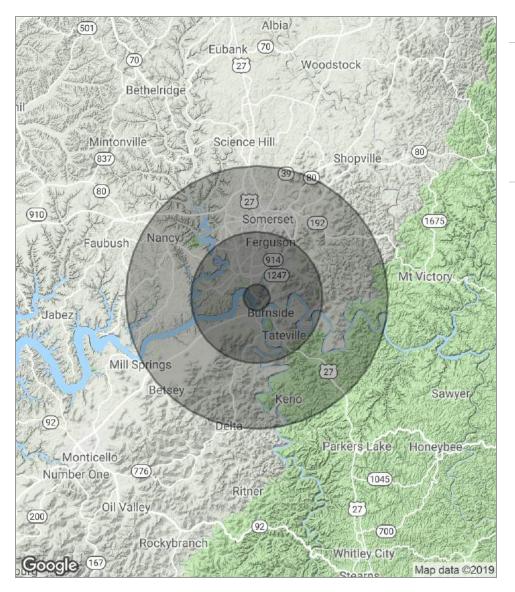

# Demographics Map

| POPULATION                            | 1 MILE            | 5 MILES              | 10 MILES               |
|---------------------------------------|-------------------|----------------------|------------------------|
| Total population                      | 644               | 18,490               | 50,918                 |
| Median age                            | 42.6              | 41.2                 | 40.5                   |
| Median age (Male)                     | 41.1              | 39.7                 | 38.4                   |
| Median age (Female)                   | 43.2              | 42.3                 | 41.7                   |
|                                       |                   |                      |                        |
| HOUSEHOLDS & INCOME                   | 1 MILE            | 5 MILES              | 10 MILES               |
| HOUSEHOLDS & INCOME  Total households | <b>1 MILE</b> 265 | <b>5 MILES</b> 7,649 | <b>10 MILES</b> 21,476 |
|                                       |                   |                      |                        |
| Total households                      | 265               | 7,649                | 21,476                 |