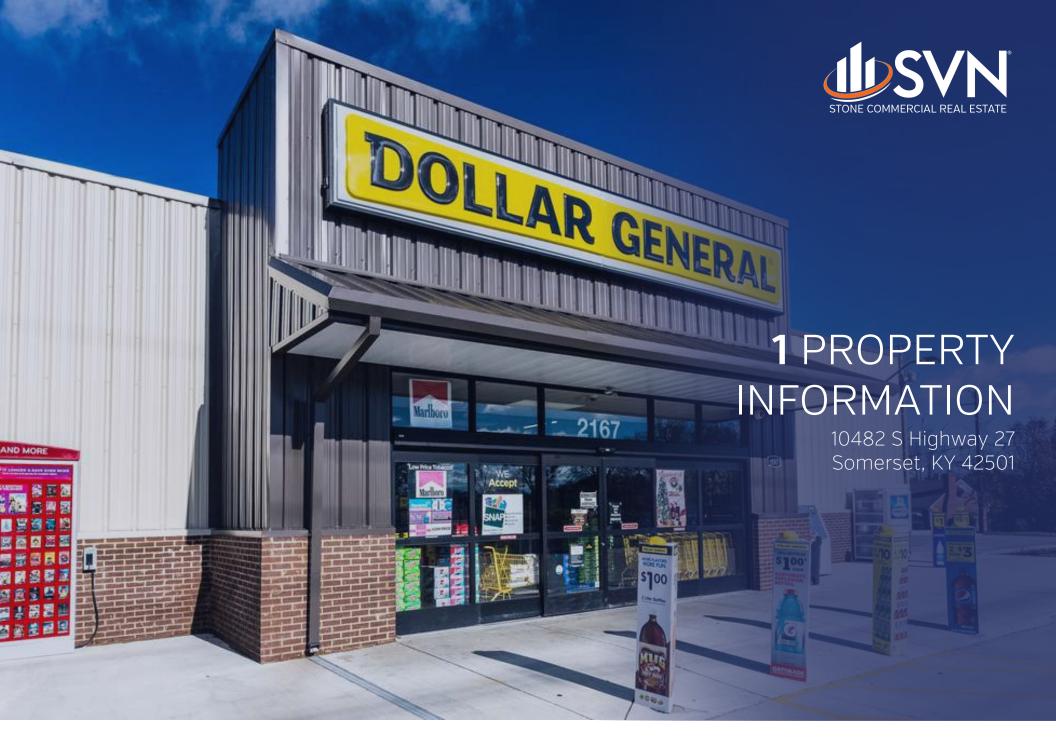

#### **PROPERTY OVERVIEW**

SVN Stone Commercial Real Estate and SVN Angelic are pleased to present this excellent 15-Year NNN Dollar General investment opportunity in Burnside (Somerset), KY. The property is brand new construction with the lease commencing February 2019. There are five 5-year options with 10% rental increases with each option period.

#### **PROPERTY HIGHLIGHTS**

- Brand New 15 Year NNN Lease
- 9,100sf Store
- 6.75% Cap Rate
- Lease Expiration 02/28/2034
- Five 5-Year Options with 10% Rental Increases
- Part of a Larger Portfolio Contact Agent for Details