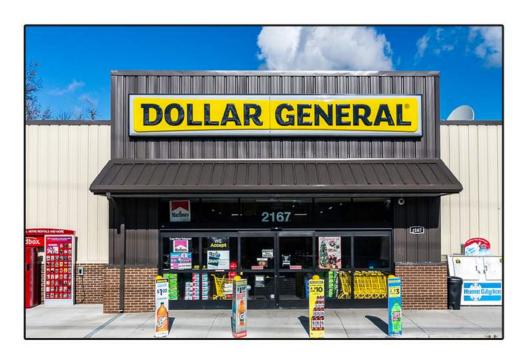

#### **PROPERTY OVERVIEW**

SVN Stone Commercial Real Estate and SVN Angelic are pleased to present this excellent 15-Year NNN Dollar General investment opportunity in Williamsburg, KY. The property is brand new construction with the lease commencing March 2019. There are five 5-year options with 10% rental increases with each option period.

#### **PROPERTY HIGHLIGHTS**

- Brand New 15 Year NNN Lease
- 9.100sf Store
- 6.85% Cap Rate
- Lease Expiration 03/08/2034
- Five 5-Year Options with 10% Rental Increases
- Part of a Larger Portfolio Contact Agent for Details