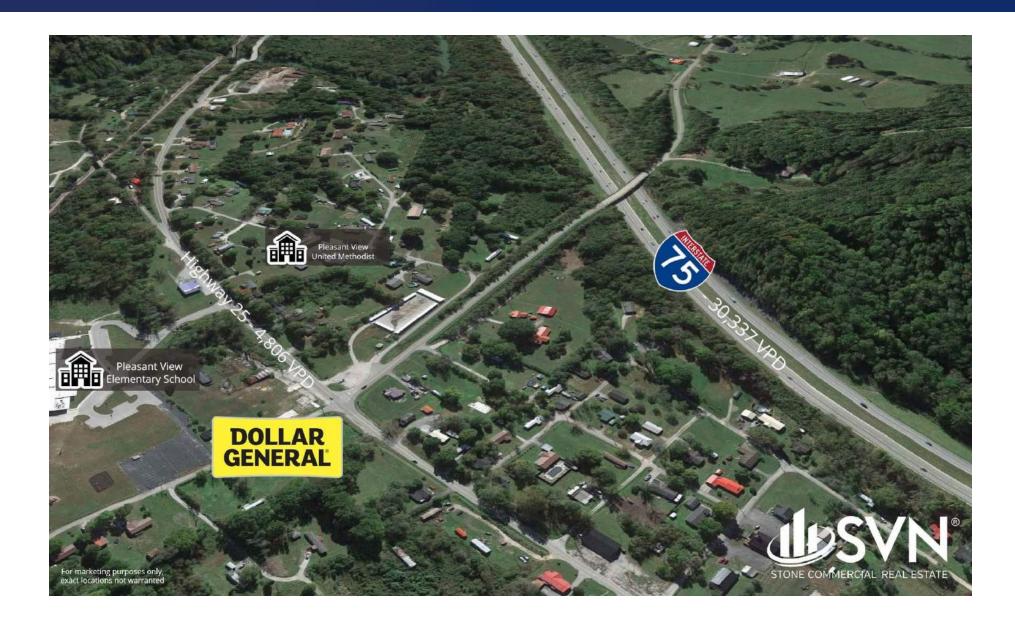

eat working environment.











### Property Summary





#### **OFFERING SUMMARY**

#### Sale Price: \$1,253,255

Cap Rate: 6.85%

NOI: \$85,848

Year Built: 2019

Building Size: 9,100 SF

Price / SF: \$137.72

#### **PROPERTY OVERVIEW**

SVN Stone Commercial Real Estate and SVN Angelic are pleased to present this excellent 15-Year NNN Dollar General investment opportunity in Williamsburg, KY. The property is brand new construction with the lease commencing March 2019. There are five 5-year options with 10% rental increases with each option period.

#### **PROPERTY HIGHLIGHTS**

- Brand New 15 Year NNN Lease
- 9.100sf Store
- 6.85% Cap Rate
- Lease Expiration 03/08/2034
- Five 5-Year Options with 10% Rental Increases
- Part of a Larger Portfolio Contact Agent for Details



# Aerial



## Regional Map



# Location Maps





# Demographics Map



| POPULATION                            | 1 MILE           | 5 MILES              | 10 MILES              |
|---------------------------------------|------------------|----------------------|-----------------------|
| Total population                      | 171              | 4,369                | 21,630                |
| Median age                            | 38.7             | 37.5                 | 37.8                  |
| Median age (Male)                     | 38.6             | 37.7                 | 37.5                  |
| Median age (Female)                   | 38.8             | 37.8                 | 39.0                  |
|                                       |                  |                      |