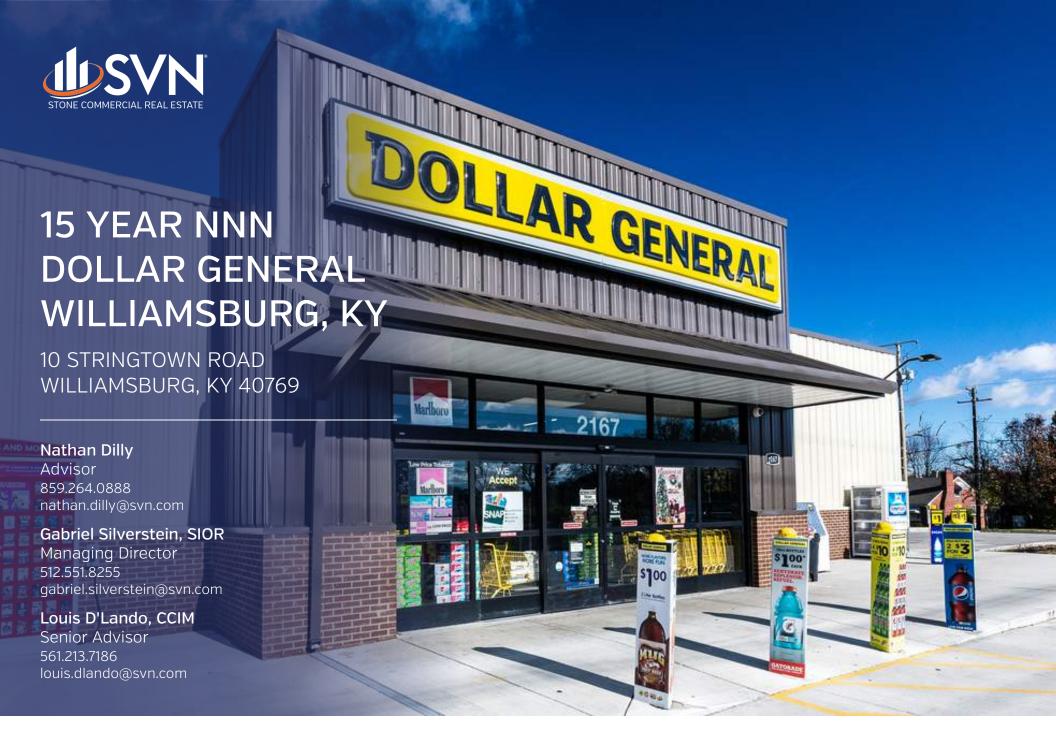

### **DOLLAR GENERAL**

#### **PROPERTY OVERVIEW**

SVN Stone Commercial Real Estate and SVN Angelic are pleased to present this excellent 15-Year NNN Dollar General investment opportunity in Williamsburg, KY. The property is brand new construction with the lease commencing March 2019. There are five 5-year options with 10% rental increases with each option period.

#### **PROPERTY HIGHLIGHTS**

- Brand New 15 Year NNN Lease
- 9.100sf Store
- 6.85% Cap Rate
- Lease Expiration 03/08/2034
- Five 5-Year Options with 10% Rental Increases
- Part of a Larger Portfolio Contact Agent for Details