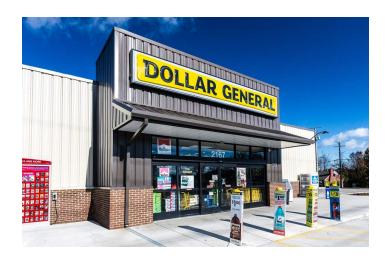

#### **PROPERTY OVERVIEW**

SVN Stone Commercial Real Estate and SVN Angelic are pleased to present this excellent 15-Year NNN Dollar General investment opportunity in Williamsburg, KY. The property is brand new construction with the lease commencing March 2019. There are five 5-year options with 10% rental increases with each option period.

#### **PROPERTY HIGHLIGHTS**

- Brand New 15 Year NNN Lease
- 9.100sf Store
- 6.85% Cap Rate
- Lease Expiration 03/08/2034
- Five 5-Year Options with 10% Rental Increases
- Part of a Larger Portfolio Contact Agent for Details