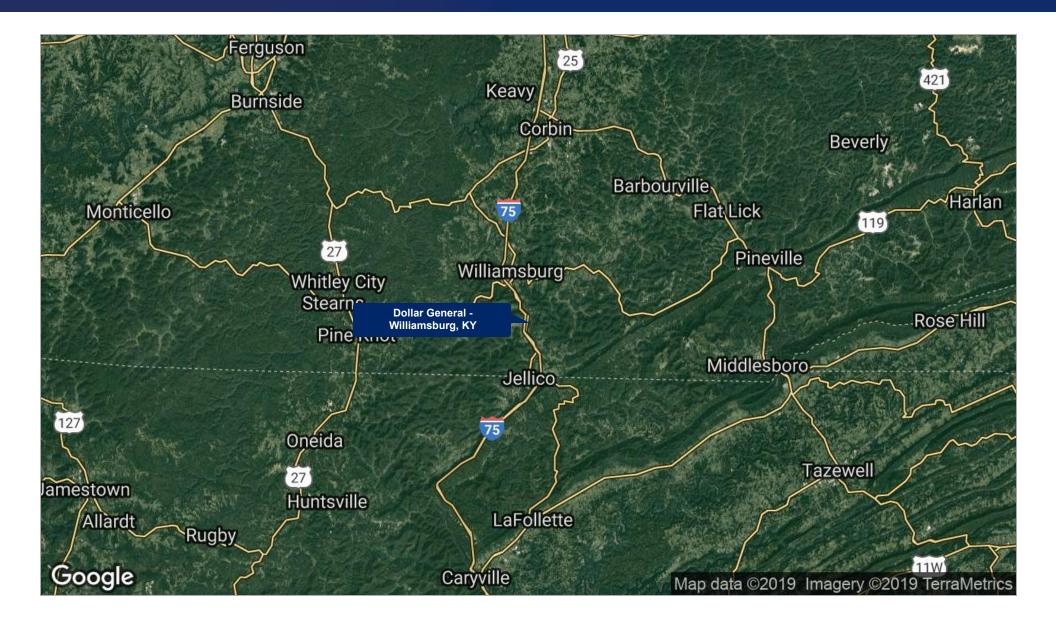

ment.











### Property Summary





#### **OFFERING SUMMARY**

#### Sale Price: \$1,253,255

Cap Rate: 6.85%

NOI: \$85,848

Year Built: 2019

Building Size: 9,100 SF

Price / SF: \$137.72

#### **PROPERTY OVERVIEW**

SVN Stone Commercial Real Estate and SVN Angelic are pleased to present this excellent 15-Year NNN Dollar General investment opportunity in Williamsburg, KY. The property is brand new construction with the lease commencing March 2019. There are five 5-year options with 10% rental increases with each option period.

#### **PROPERTY HIGHLIGHTS**

- Brand New 15 Year NNN Lease
- 9.100sf Store
- 6.85% Cap Rate
- Lease Expiration 03/08/2034
- Five 5-Year Options with 10% Rental Increases
- Part of a Larger Portfolio Contact Agent for Details



# Aerial



## Regional Map



# Location Maps





# Demographics Map



| POPULATION                            | 1 MILE           | 5 MILES              | 10 MILES              |
|---------------------------------------|------------------|----------------------|-----------------------|
| Total population                      | 171              | 4,369                | 21,630                |
| Median age                            | 38.7             | 37.5                 | 37.8                  |
| Median age (Male)                     | 38.6             | 37.7                 | 37.5                  |
| Median age (Female)                   | 38.8             | 37.8                 | 39.0                  |
|                                       |                  |                      |                       |