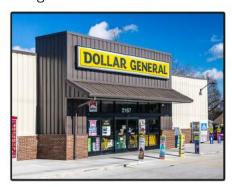

#### **PROPERTY OVERVIEW**

SVN Stone Commercial Real Estate and SVN Angelic are pleased to present this excellent 15-Year NNN Dollar General investment opportunity in Williamsburg, KY. The property is brand new construction with the lease commencing March 2019. There are five 5-year options with 10% rental increases with each option period.

#### **PROPERTY HIGHLIGHTS**

- Brand New 15 Year NNN Lease
- 9.100sf Store
- 6.85% Cap Rate
- Lease Expiration 03/08/2034
- Five 5-Year Options with 10% Rental Increases
- Part of a Larger Portfolio Contact Agent for Details