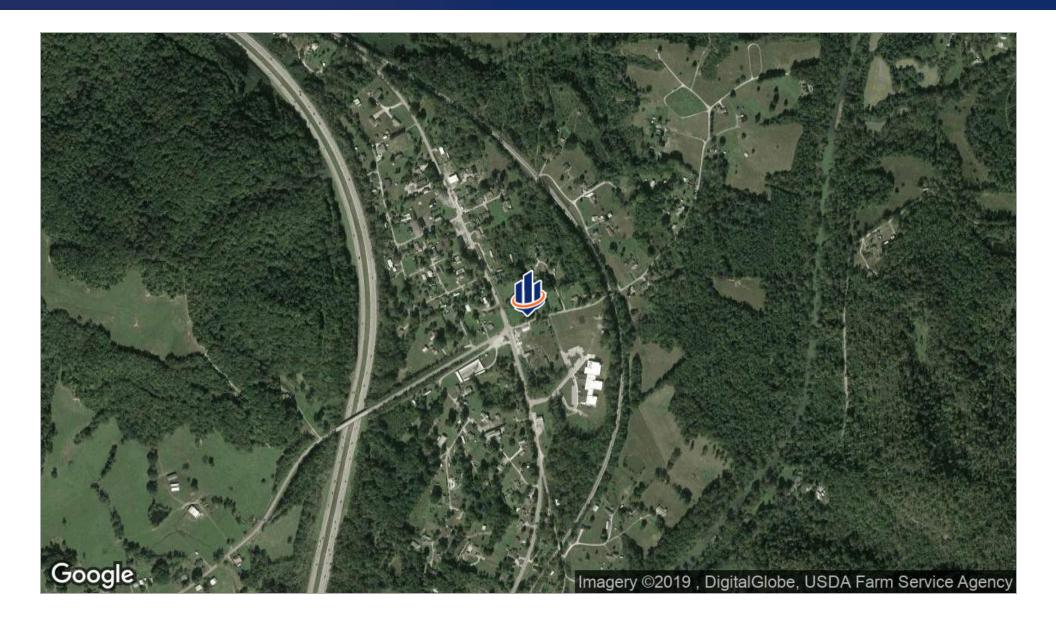

# Property Summary





#### **OFFERING SUMMARY**

#### Sale Price: \$1,253,255

Cap Rate: 6.85%

NOI: \$85,848

Year Built: 2019

Building Size: 9,100 SF

Price / SF: \$137.72

#### **PROPERTY OVERVIEW**

SVN Stone Commercial Real Estate and SVN Angelic are pleased to present this excellent 15-Year NNN Dollar General investment opportunity in Williamsburg, KY. The property is brand new construction with the lease commencing March 2019. There are five 5-year options with 10% rental increases with each option period.

#### **PROPERTY HIGHLIGHTS**

- Brand New 15 Year NNN Lease
- 9.100sf Store
- 6.85% Cap Rate
- Lease Expiration 03/08/2034
- Five 5-Year Options with 10% Rental Increases
- Part of a Larger Portfolio Contact Agent for Details



# Aerial



## Regional Map



# Location Maps





# Demographics Map



| POPULATION                            | 1 MILE           | 5 MILES              | 10 MILES              |
|---------------------------------------|------------------|----------------------|-----------------------|
| Total population                      | 171              | 4,369                | 21,630                |
| Median age                            | 38.7             | 37.5                 | 37.8                  |
| Median age (Male)                     | 38.6             | 37.7                 | 37.5                  |
| Median age (Female)                   | 38.8             | 37.8                 | 39.0                  |
|                                       |                  |                      |                       |
| HOUSEHOLDS & INC