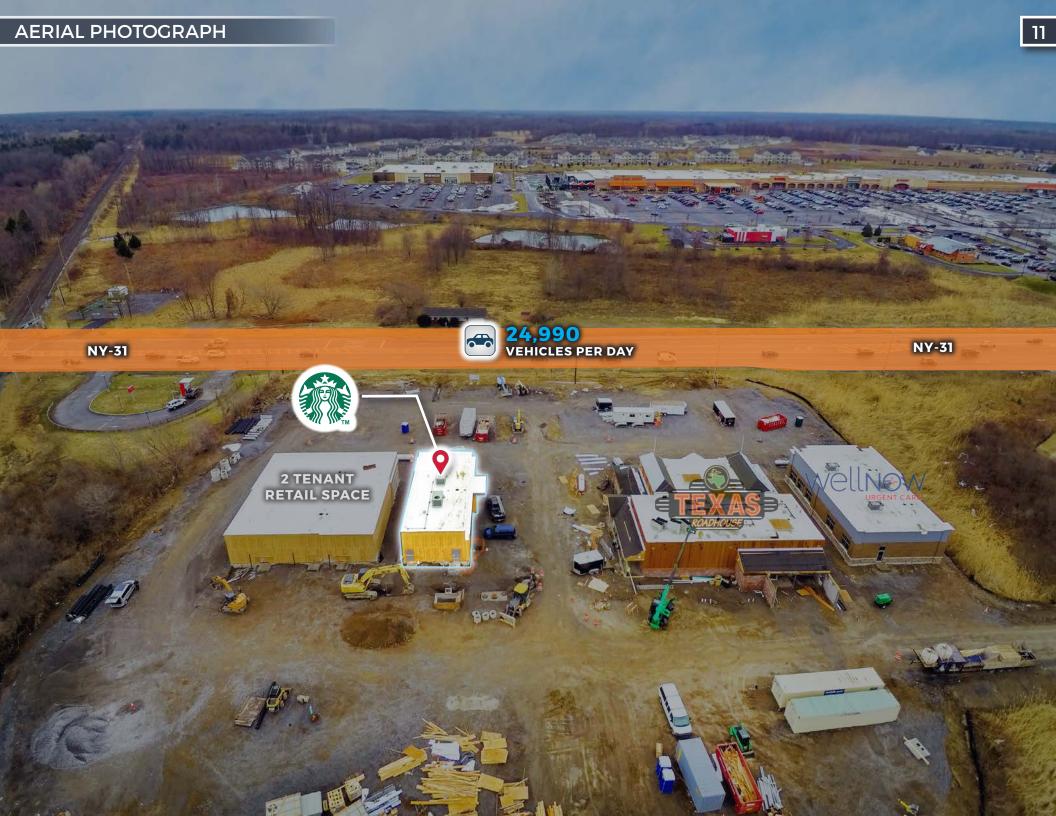

Horvath & Tremblay is pleased to offer the exclusive opportunity to purchase a brand-new, corporate leased Starbucks investment property located at 3791 Route 31 in Clay, New York (the "Property"). The Starbucks Café is part of the new North End Commons, a multi-pad retail center located immediately adjacent to Lowe's Home Improvement along the Route 31 retail corridor.

### CLAY | NY

71,000+
PEOPLE WITHIN 5 MILES

\$87,000+

AVERAGE HOUSEHOLD INCOME WITHIN 5 MILES

24,990+ VPD

NY-31

|                           | 3 MILES                                                                                                                                                                                        | 5 MILES                                                                                                                                                                                                                                                                                                                                                                                                              | 10 MILES                                                                                                                                                                                                                                                                                                                                                                                                                                                                                                                                       |
|---------------------------|------------------------------------------------------------------------------------------------------------------------------------------------------------------------------------------------|----------------------------------------------------------------------------------------------------------------------------------------------------------------------------------------------------------------------------------------------------------------------------------------------------------------------------------------------------------------------------------------------------------------------|------------------------------------------------------------------------------------------------------------------------------------------------------------------------------------------------------------------------------------------------------------------------------------------------------------------------------------------------------------------------------------------------------------------------------------------------------------------------------------------------------------------------------------------------|
| POPULATION                | 1                                                                                                                                                                                              | 1//                                                                                                                                                                                                                                                                                                                                                                                                                  |                                                                                                                                                                                                                                                                                                                                                                                                                                                                                                                                                |
| 2018 Estimate             | 30,070                                                                                                                                                                                         | 71,011                                                                                                                                                                                                                                                                                                                                                                                                               | 228,641                                                                                                                                                                                                                                                                                                                                                                                                                                                                                                                                        |
| 2023 Projection           | 29,379                                                                                                                                                                                         | 69,308                                                                                                                                                                                                                                                                                                                                                                                                               | 224,368                                                                                                                                                                                                                                                                                                                                                                                                                                                                                                                                        |
| 2010 Census               | 27,661                                                                                                                                                                                         | 67,652                                                                                                                                                                                                                                                                                                                                                                                                               | 227,352                                                                                                                                                                                                                                                                                                                                                                                                                                                                                                                                        |
| BUSINESS                  |                                                                                                                                                                                                |                                                                                                                                                                                                                                                                                                                                                                                                                      | F. Selection                                                                                                                                                                                                                                                                                                                                                                                                                                                                                                                                   |
| 2018 Est. Total Business  | 789                                                                                                                                                                                            | 2,133                                                                                                                                                                                                                                                                                                                                                                                                                | 9,153                                                                                                                                                                                                                                                                                                                                                                                                                                                                                                                                          |
| 2018 Est. Total Employees | 9,437                                                                                                                                                                                          | 25,763                                                                                                                                                                                                                                                                                                                                                                                                               | 118,308                                                                                                                                                                                                                                                                                                                                                                                                                                                                                                                                        |
| HOUSEHOLDS                |                                                                                                                                                                                                |                                                                                                                                                                                                                                                                                                                                                                                                                      |                                                                                                                                                                                                                                                                                                                                                                                                                                                                                                                                                |
| 2018 Estimate             | 12,432                                                                                                                                                                                         | 30,181                                                                                                                                                                                                                                                                                                                                                                                                               | 99,136                                                                                                                                                                                                                                                                                                                                                                                                                                                                                                                                         |
| 2023 Projection           | 12,629                                                                                                                                                                                         | 30,619                                                                                                                                                                                                                                                                                                                                                                                                               | 101,047                                                                                                                                                                                                                                                                                                                                                                                                                                                                                                                                        |
| 2010 Census               | 10,844                                                                                                                                                                                         | 27,292                                                                                                                                                                                                                                                                                                                                                                                                               | 93,299                                                                                                                                                                                                                                                                                                                                                                                                                                                                                                                                         |
| INCOME                    |                                                                                                                                                                                                |                                                                                                                                                                                                                                                                                                                                                                                                                      |                                                                                                                                                                                                                                                                                                                                                                                                                                                                                                                                                |
| Average Household Income  | \$95,021                                                                                                                                                                                       | \$87,279                                                                                                                                                                                                                                                                                                                                                                                                             | \$77,781                                                                                                                                                                                                                                                                                                                                                                                                                                                                                                                                       |
| Median Household Income   | \$83,178                                                                                                                                                                                       | \$75,802                                                                                                                                                                                                                                                                                                                                                                                                             | \$65,958                                                                                                                                                                                                                                                                                                                                                                                                                                                                                                                                       |
|                           | 2018 Estimate 2023 Projection 2010 Census  BUSINESS 2018 Est. Total Business 2018 Est. Total Employees  HOUSEHOLDS 2018 Estimate 2023 Projection 2010 Census  INCOME  Average Household Income | POPULATION         2018 Estimate       30,070         2023 Projection       29,379         2010 Census       27,661         BUSINESS       2018 Est. Total Business       789         2018 Est. Total Employees       9,437         HOUSEHOLDS       2018 Estimate       12,432         2023 Projection       12,629         2010 Census       10,844         INCOME         Average Household Income       \$95,021 | POPULATION         2018 Estimate       30,070       71,011         2023 Projection       29,379       69,308         2010 Census       27,661       67,652         BUSINESS         2018 Est. Total Business       789       2,133         2018 Est. Total Employees       9,437       25,763         HOUSEHOLDS         2018 Estimate       12,432       30,181         2023 Projection       12,629       30,619         2010 Census       10,844       27,292         INCOME         Average Household Income       \$95,021       \$87,279 |