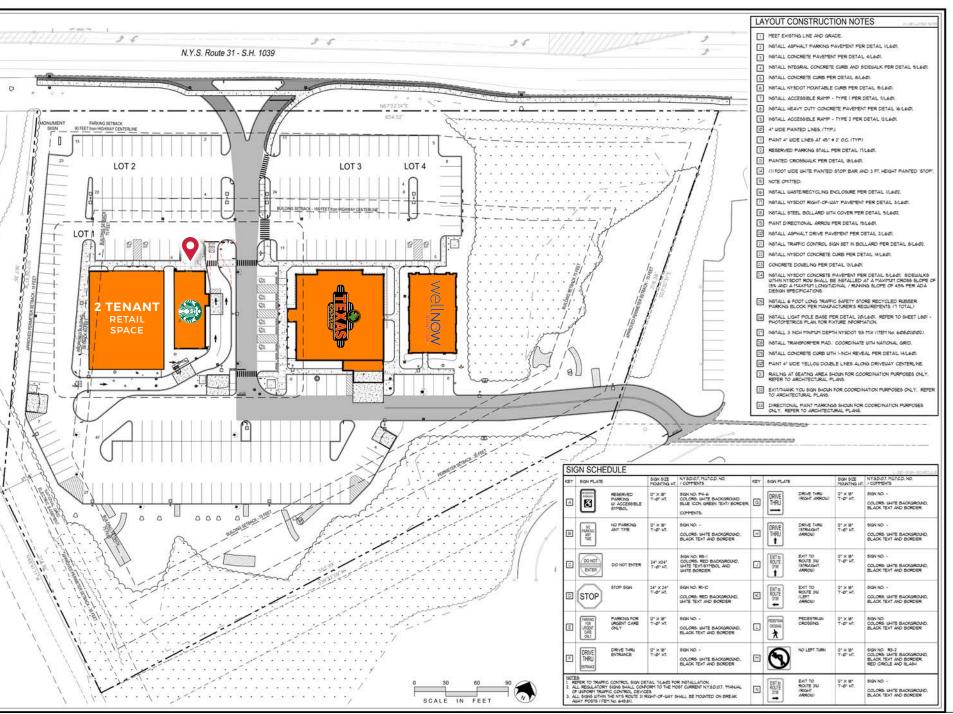

ADDITIONAL OUTPARCEL OFFERINGS

**NORTH END COMMONS - OUTPARCEL LOT B** 

**3791 NY-31, CLAY, NEW YORK 13090** 

| LEASE TYPE:             | Fee Simple              |
|-------------------------|-------------------------|
| YEAR BUILT:             | 2019                    |
| BUILDING AREA:          | 2,200 SF                |
| TENANT:                 | Starbucks Corporation   |
| GUARANTOR:              | Corporate               |
| LEASE TYPE:             | Double Net              |
| ROOF & STRUCTURE:       | Landlord Responsibility |
| RENT COMMENCEMENT DATE: | 06/01/2019              |
| LEASE TERM:             | 10 Years                |
| RENEWAL OPTIONS:        | 6, 5-Year Options       |

NYS ROUTE 31 CLAY, NEW YORK NORTH

Laker Development Group, LLC 125 High Rock Avenue Saratoga Springs, NY

ISSUED FOR CONSTRUCTION

Proj. No: Date: OCTOBER 30, 201

SITE LAYOUT PLAN

L301