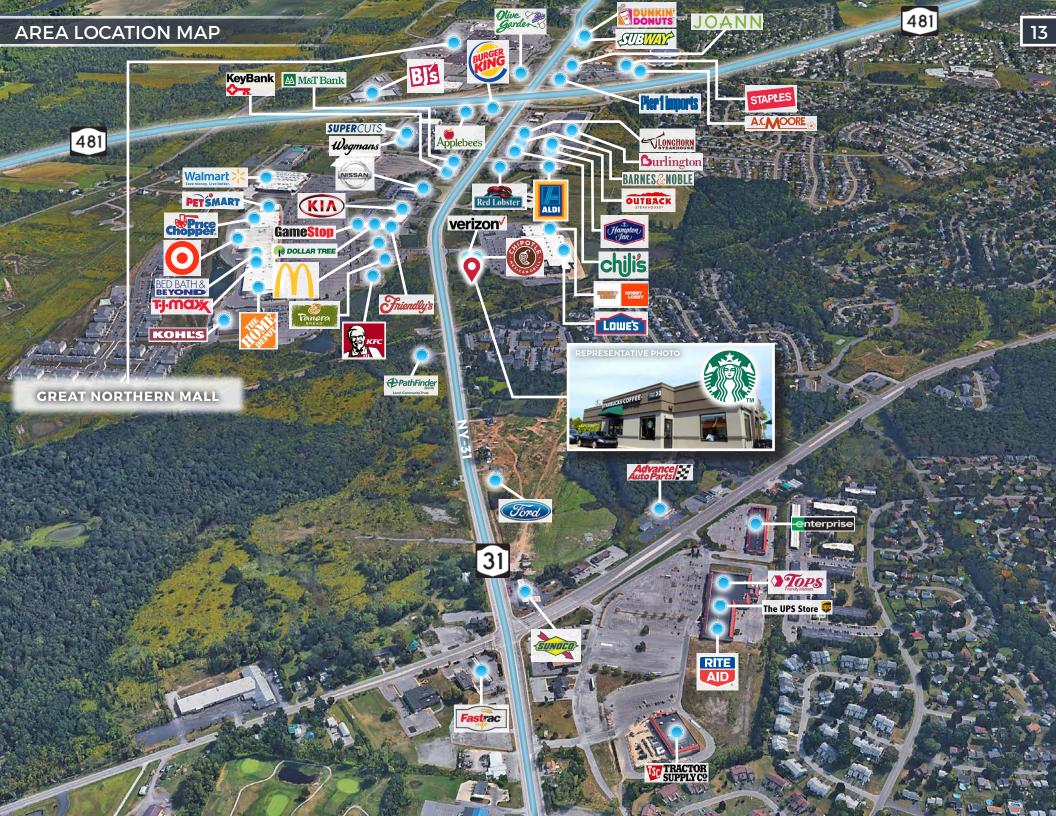

Horvath & Tremblay is pleased to offer the exclusive opportunity to purchase a brand-new, corporate leased Starbucks investment property located at 3791 Route 31 in Clay, New York (the "Property"). The Starbucks Café is part of the new North End Commons, a multi-pad retail center located immediately adjacent to Lowe's Home Improvement along the Route 31 retail corridor.

The Starbucks Café is currently under construction and will feature a dedicated drive-thru lane and outdoor patio. Rent is expected to commence in June 2019.

- NEW CONSTRUCTION: The new Starbucks Café is expected to be completed and the lease term is anticipated to commence in June 2019. The Property will feature Starbucks' best-in-class drive-thru experience and outdoor patio space, both designed to enhance the customer experience and drive sales.
- CORPORATE GUARANTY: Starbucks Corp. (NASDAQ: SBUX) boasts an investment grade credit rating of BBB+ (S&P) and Baal (Moody's). Starbucks has a market cap of \$94.8 billion and reported FY 2018 revenues of \$24.7 billion and net income of \$3.9 billion.
- **LEASE TERM:** The initial Starbucks lease term is for 10 years with six, 5-year renewal options.
- ATTRACTIVE RENT INCREASES: The Lease calls for a 10% rent increase every 5 years and at the start of each option period, providing the investor with an attractive increase in revenue and hedge against inflation.
- STRATEGIC RETAIL LOCATION: The Starbucks is strategically located along a heavily travelled shopping, dining and entertainment corridor on Route 30 at Route 481 that features a Lowe's Home Improvement, Home Depot, Target, Walmart Supercenter, Wegmans, TJ Maxx, Regal Cinemas and Great Northern Mall.
- **STRONG DEMOGRAPHICS:** Over 71,000 people live within a 5-mile radius of the property with an average household income of over \$87,000.
- TRADE AREA: Additional retailers, restaurants and attractions drawing people to retail corridor include Lowe's, Home Depot, Wegmans, Price Chopper, Aldi, Walmart Supercenter, Target, TJ Maxx, Kohl's, PetSmart, Hobby Lobby, Barnes & Noble, Burlington, Pier 1, Dick's Sporting Goods, Joann Fabrics & Crafts, Raymour & Flanagan Furniture, McDonald's, Panera Bread, Friendly's, Red Lobster, Longhorn Steakhouse, Smokey Bones, Burger King, Applebee's, Great Northern Mall, Regal Cinemas, and the adjacent, soon to be completed, Texas Roadhouse and WellNow Urgent Care (both also available for individual sale)

### CLAY | NY

71,000+
PEOPLE WITHIN 5 MILES

\$87,000+

AVERAGE HOUSEHOLD INCOME WITHIN 5 MILES

24,990+ VPD

NY-31

|                           | 3 MILES                                                                                                                                                                                        | 5 MILES                                                                                                                                                                                                                                                                                                                                                                                                              | 10 MILES                                                                                                                                                                                                                                                                                                                                                                                                                                                                                                                                       |
|---------------------------|------------------------------------------------------------------------------------------------------------------------------------------------------------------------------------------------|----------------------------------------------------------------------------------------------------------------------------------------------------------------------------------------------------------------------------------------------------------------------------------------------------------------------------------------------------------------------------------------------------------------------|------------------------------------------------------------------------------------------------------------------------------------------------------------------------------------------------------------------------------------------------------------------------------------------------------------------------------------------------------------------------------------------------------------------------------------------------------------------------------------------------------------------------------------------------|
| POPULATION                | 1                                                                                                                                                                                              | 1//                                                                                                                                                                                                                                                                                                                                                                                                                  |                                                                                                                                                                                                                                                                                                                                                                                                                                                                                                                                                |
| 2018 Estimate             | 30,070                                                                                                                                                                                         | 71,011                                                                                                                                                                                                                                                                                                                                                                                                               | 228,641                                                                                                                                                                                                                                                                                                                                                                                                                                                                                                                                        |
| 2023 Projection           | 29,379                                                                                                                                                                                         | 69,308                                                                                                                                                                                                                                                                                                                                                                                                               | 224,368                                                                                                                                                                                                                                                                                                                                                                                                                                                                                                                                        |
| 2010 Census               | 27,661                                                                                                                                                                                         | 67,652                                                                                                                                                                                                                                                                                                                                                                                                               | 227,352                                                                                                                                                                                                                                                                                                                                                                                                                                                                                                                                        |
| BUSINESS                  |                                                                                                                                                                                                |                                                                                                                                                                                                                                                                                                                                                                                                                      | F. Selection                                                                                                                                                                                                                                                                                                                                                                                                                                                                                                                                   |
| 2018 Est. Total Business  | 789                                                                                                                                                                                            | 2,133                                                                                                                                                                                                                                                                                                                                                                                                                | 9,153                                                                                                                                                                                                                                                                                                                                                                                                                                                                                                                                          |
| 2018 Est. Total Employees | 9,437                                                                                                                                                                                          | 25,763                                                                                                                                                                                                                                                                                                                                                                                                               | 118,308                                                                                                                                                                                                                                                                                                                                                                                                                                                                                                                                        |
| HOUSEHOLDS                |                                                                                                                                                                                                |                                                                                                                                                                                                                                                                                                                                                                                                                      |                                                                                                                                                                                                                                                                                                                                                                                                                                                                                                                                                |
| 2018 Estimate             | 12,432                                                                                                                                                                                         | 30,181                                                                                                                                                                                                                                                                                                                                                                                                               | 99,136                                                                                                                                                                                                                                                                                                                                                                                                                                                                                                                                         |
| 2023 Projection           | 12,629                                                                                                                                                                                         | 30,619                                                                                                                                                                                                                                                                                                                                                                                                               | 101,047                                                                                                                                                                                                                                                                                                                                                                                                                                                                                                                                        |
| 2010 Census               | 10,844                                                                                                                                                                                         | 27,292                                                                                                                                                                                                                                                                                                                                                                                                               | 93,299                                                                                                                                                                                                                                                                                                                                                                                                                                                                                                                                         |
| INCOME                    |                                                                                                                                                                                                |                                                                                                                                                                                                                                                                                                                                                                                                                      |                                                                                                                                                                                                                                                                                                                                                                                                                                                                                                                                                |
| Average Household Income  | \$95,021                                                                                                                                                                                       | \$87,279                                                                                                                                                                                                                                                                                                                                                                                                             | \$77,781                                                                                                                                                                                                                                                                                                                                                                                                                                                                                                                                       |
| Median Household Income   | \$83,178                                                                                                                                                                                       | \$75,802                                                                                                                                                                                                                                                                                                                                                                                                             | \$65,958                                                                                                                                                                                                                                                                                                                                                                                                                                                                                                                                       |
|                           | 2018 Estimate 2023 Projection 2010 Census  BUSINESS 2018 Est. Total Business 2018 Est. Total Employees  HOUSEHOLDS 2018 Estimate 2023 Projection 2010 Census  INCOME  Average Household Income | POPULATION         2018 Estimate       30,070         2023 Projection       29,379         2010 Census       27,661         BUSINESS       2018 Est. Total Business       789         2018 Est. Total Employees       9,437         HOUSEHOLDS       2018 Estimate       12,432         2023 Projection       12,629         2010 Census       10,844         INCOME         Average Household Income       \$95,021 | POPULATION         2018 Estimate       30,070       71,011         2023 Projection       29,379       69,308         2010 Census       27,661       67,652         BUSINESS         2018 Est. Total Business       789       2,133         2018 Est. Total Employees       9,437       25,763         HOUSEHOLDS         2018 Estimate       12,432       30,181         2023 Projection       12,629       30,619         2010 Census       10,844       27,292         INCOME         Average Household Income       \$95,021       \$87,279 |