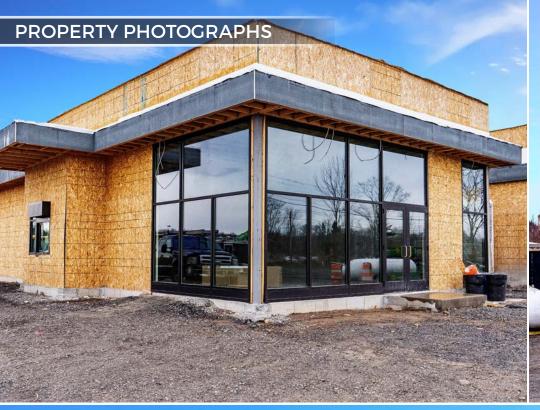

Horvath & Tremblay is pleased to offer the exclusive opportunity to purchase a brand-new, corporate leased Starbucks investment property located at 3791 Route 31 in Clay, New York (the "Property"). The Starbucks Café is part of the new North End Commons, a multi-pad retail center located immediately adjacent to Lowe's Home Improvement along the Route 31 retail corridor.

The Starbucks Café is currently under construction and will feature a dedicated drive-thru lane and outdoor patio. Rent is expected to commence in June 2019.

- NEW CONSTRUCTION: The new Starbucks Café is expected to be completed and the lease term is anticipated to commence in June 2019. The Property will feature Starbucks' best-in-class drive-thru experience and outdoor patio space, both designed to enhance the customer experience and drive sales.
- CORPORATE GUARANTY: Starbucks Corp. (NASDAQ: SBUX) boasts an investment grade credit rating of BBB+ (S&P) and Baal (Moody's). Starbucks has a market cap of \$94.8 billion and reported FY 2018 revenues of \$24.7 billion and net income of \$3.9 billion.
- **LEASE TERM:** The initial Starbucks lease term is for 10 years with six, 5-year renewal options.
- ATTRACTIVE RENT INCREASES: The Lease calls for a 10% rent increase every 5 years and at the start of each option period, providing the investor with an attractive increase in revenue and hedge against inflation.
- STRATEGIC RETAIL LOCATION: The Starbucks is strategically located along a heavily travelled shopping, dining and entertainment corridor on Route 30 at Route 481 that features a Lowe's Home Improvement, Home Depot, Target, Walmart Supercenter, Wegmans, TJ Maxx, Regal Cinemas and Great Northern Mall.
- **STRONG DEMOGRAPHICS:** Over 71,000 people live within a 5-mile radius of the property with an average household income of over \$87,000.
- TRADE AREA: Additional retailers, restaurants and attractions drawing people to retail corridor include Lowe's, Home Depot, Wegmans, Price Chopper, Aldi, Walmart Supercenter, Target, TJ Maxx, Kohl's, PetSmart, Hobby Lobby, Barnes & Noble, Burlington, Pier 1, Dick's Sporting Goods, Joann Fabrics & Crafts, Raymour & Flanagan Furniture, McDonald's, Panera Bread, Friendly's, Red Lobster, Longhorn Steakhouse, Smokey Bones, Burger King, Applebee's, Great Northern Mall, Regal Cinemas, and the adjacent, soon to be completed, Texas Roadhouse and WellNow Urgent Care (both also available for individual sale)