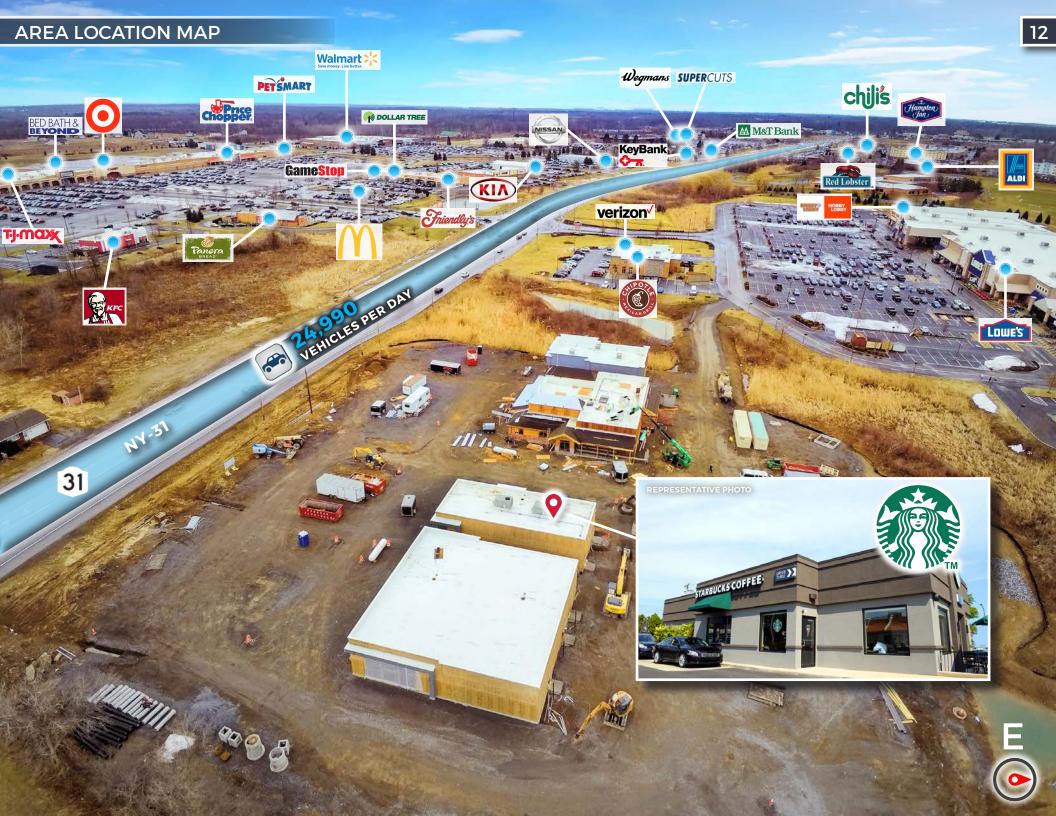

Horvath & Tremblay is pleased to offer the exclusive opportunity to purchase a brand-new, corporate leased Starbucks investment property located at 3791 Route 31 in Clay, New York (the "Property"). The Starbucks Café is part of the new North End Commons, a multi-pad retail center located immediately adjacent to Lowe's Home Improvement along the Route 31 retail corridor.

The Starbucks Café is currently under construction and will feature a dedicated drive-thru lane and outdoor patio. Rent is expected to commence in June 2019.

- NEW CONSTRUCTION: The new Starbucks Café is expected to be completed and the lease term is anticipated to commence in June 2019. The Property will feature Starbucks' best-in-class drive-thru experience and outdoor patio space, both designed to enhance the customer experience and drive sales.
- CORPORATE GUARANTY: Starbucks Corp. (NASDAQ: SBUX) boasts an investment grade credit rating of BBB+ (S&P) and Baal (Moody's). Starbucks has a market cap of \$94.8 billion and reported FY 2018 revenues of \$24.7 billion and net income of \$3.9 billion.
- **LEASE TERM:** The initial Starbucks lease term is for 10 years with six, 5-year renewal options.
- ATTRACTIVE RENT INCREASES: The Lease calls for a 10% rent increase every 5 years and at the start of each option period, providing the investor with an attractive increase in revenue and hedge against inflation.
- STRATEGIC RETAIL LOCATION: The Starbucks is strategically located along a heavily travelled shopping, dining and entertainment corridor on Route 30 at Route 481 that features a Lowe's Home Improvement, Home Depot, Target, Walmart Supercenter, Wegmans, TJ Maxx, Regal Cinemas and Great Northern Mall.
- **STRONG DEMOGRAPHICS:** Over 71,000 people live within a 5-mile radius of the property with an average household income of over \$87,000.
- TRADE AREA: Additional retailers, restaurants and attractions drawing people to retail corridor include Lowe's, Home Depot, Wegmans, Price Chopper, Aldi, Walmart Supercenter, Target, TJ Maxx, Kohl's, PetSmart, Hobby Lobby, Barnes & Noble, Burlington, Pier 1, Dick's Sporting Goods, Joann Fabrics & Crafts, Raymour & Flanagan Furniture, McDonald's, Panera Bread, Friendly's, Red Lobster, Longhorn Steakhouse, Smokey Bones, Burger King, Applebee's, Great Northern Mall, Regal Cinemas, and the adjacent, soon to be completed, Texas Roadhouse and WellNow Urgent Care (both also available for individual sale)

### CLAY | NY

71,000+
PEOPLE WITHIN 5 MILES

\$87,000+

AVERAGE HOUSEHOLD INCOME WITHIN 5 MILES

24,990+ VPD

NY-31

|                           | 3 MILES                                                                                                                                                                                        | 5 MILES                                                                                                                                                                                                                                                                                                                                                                                                              | 10 MILES                                                                                                                                                                                                                                                                                                                                                                                                                                                                                                                                       |
|---------------------------|------------------------------------------------------------------------------------------------------------------------------------------------------------------------------------------------|----------------------------------------------------------------------------------------------------------------------------------------------------------------------------------------------------------------------------------------------------------------------------------------------------------------------------------------------------------------------------------------------------------------------|------------------------------------------------------------------------------------------------------------------------------------------------------------------------------------------------------------------------------------------------------------------------------------------------------------------------------------------------------------------------------------------------------------------------------------------------------------------------------------------------------------------------------------------------|
| POPULATION                | 1                                                                                                                                                                                              | 1//                                                                                                                                                                                                                                                                                                                                                                                                                  |                                                                                                                                                                                                                                                                                                                                                                                                                                                                                                                                                |
| 2018 Estimate             | 30,070                                                                                                                                                                                         | 71,011                                                                                                                                                                                                                                                                                                                                                                                                               | 228,641                                                                                                                                                                                                                                                                                                                                                                                                                                                                                                                                        |
| 2023 Projection           | 29,379                                                                                                                                                                                         | 69,308                                                                                                                                                                                                                                                                                                                                                                                                               | 224,368                                                                                                                                                                                                                                                                                                                                                                                                                                                                                                                                        |
| 2010 Census               | 27,661                                                                                                                                                                                         | 67,652                                                                                                                                                                                                                                                                                                                                                                                                               | 227,352                                                                                                                                                                                                                                                                                                                                                                                                                                                                                                                                        |
| BUSINESS                  |                                                                                                                                                                                                |                                                                                                                                                                                                                                                                                                                                                                                                                      | F. Selection                                                                                                                                                                                                                                                                                                                                                                                                                                                                                                                                   |
| 2018 Est. Total Business  | 789                                                                                                                                                                                            | 2,133                                                                                                                                                                                                                                                                                                                                                                                                                | 9,153                                                                                                                                                                                                                                                                                                                                                                                                                                                                                                                                          |
| 2018 Est. Total Employees | 9,437                                                                                                                                                                                          | 25,763                                                                                                                                                                                                                                                                                                                                                                                                               | 118,308                                                                                                                                                                                                                                                                                                                                                                                                                                                                                                                                        |
| HOUSEHOLDS                |                                                                                                                                                                                                |                                                                                                                                                                                                                                                                                                                                                                                                                      |                                                                                                                                                                                                                                                                                                                                                                                                                                                                                                                                                |
| 2018 Estimate             | 12,432                                                                                                                                                                                         | 30,181                                                                                                                                                                                                                                                                                                                                                                                                               | 99,136                                                                                                                                                                                                                                                                                                                                                                                                                                                                                                                                         |
| 2023 Projection           | 12,629                                                                                                                                                                                         | 30,619                                                                                                                                                                                                                                                                                                                                                                                                               | 101,047                                                                                                                                                                                                                                                                                                                                                                                                                                                                                                                                        |
| 2010 Census               | 10,844                                                                                                                                                                                         | 27,292                                                                                                                                                                                                                                                                                                                                                                                                               | 93,299                                                                                                                                                                                                                                                                                                                                                                                                                                                                                                                                         |
| INCOME                    |                                                                                                                                                                                                |                                                                                                                                                                                                                                                                                                                                                                                                                      |                                                                                                                                                                                                                                                                                                                                                                                                                                                                                                                                                |
| Average Household Income  | \$95,021                                                                                                                                                                                       | \$87,279                                                                                                                                                                                                                                                                                                                                                                                                             | \$77,781                                                                                                                                                                                                                                                                                                                                                                                                                                                                                                                                       |
| Median Household Income   | \$83,178                                                                                                                                                                                       | \$75,802                                                                                                                                                                                                                                                                                                                                                                                                             | \$65,958                                                                                                                                                                                                                                                                                                                                                                                                                                                                                                                                       |
|                           | 2018 Estimate 2023 Projection 2010 Census  BUSINESS 2018 Est. Total Business 2018 Est. Total Employees  HOUSEHOLDS 2018 Estimate 2023 Projection 2010 Census  INCOME  Average Household Income | POPULATION         2018 Estimate       30,070         2023 Projection       29,379         2010 Census       27,661         BUSINESS       2018 Est. Total Business       789         2018 Est. Total Employees       9,437         HOUSEHOLDS       2018 Estimate       12,432         2023 Projection       12,629         2010 Census       10,844         INCOME         Average Household Income       \$95,021 | POPULATION         2018 Estimate       30,070       71,011         2023 Projection       29,379       69,308         2010 Census       27,661       67,652         BUSINESS         2018 Est. Total Business       789       2,133         2018 Est. Total Employees       9,437       25,763         HOUSEHOLDS         2018 Estimate       12,432       30,181         2023 Projection       12,629       30,619         2010 Census       10,844       27,292         INCOME         Average Household Income       \$95,021       \$87,279 |