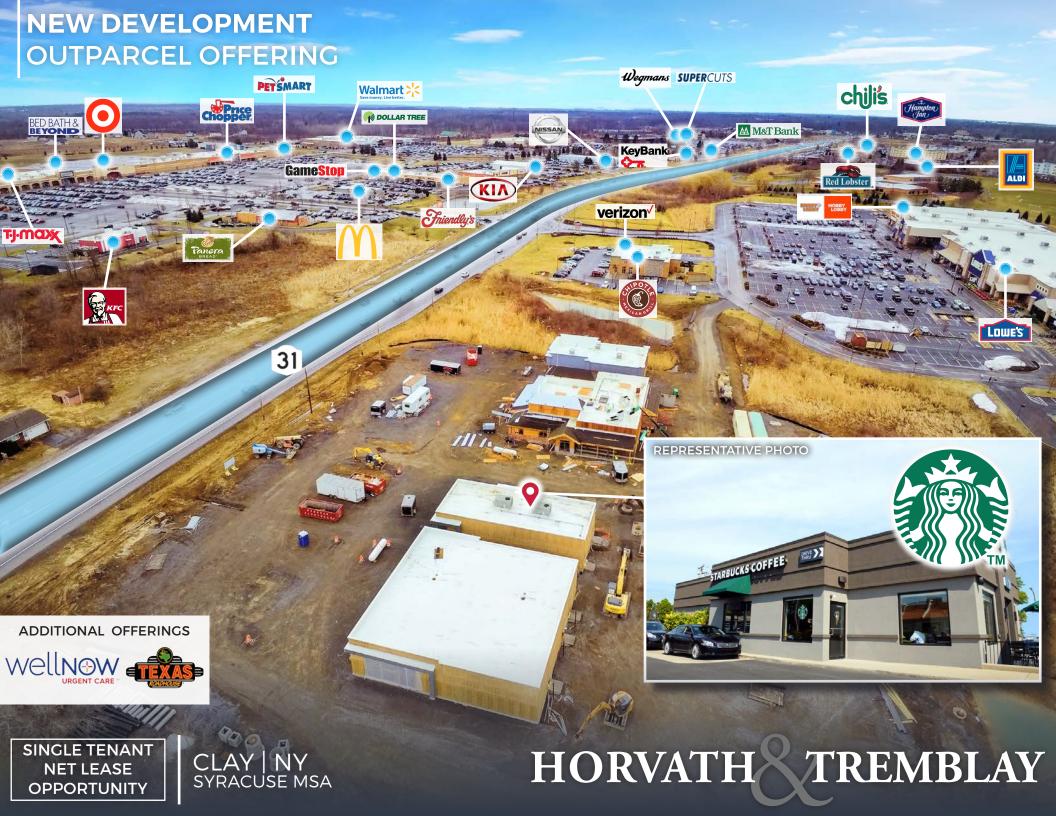

Horvath & Tremblay is pleased to offer the exclusive opportunity to purchase a brand-new, corporate leased Starbucks investment property located at 3791 Route 31 in Clay, New York (the "Property"). The Starbucks Café is part of the new North End Commons, a multi-pad retail center located immediately adjacent to Lowe's Home Improvement along the Route 31 retail corridor.

The Starbucks Café is currently under construction and will feature a dedicated drive-thru lane and outdoor patio. Rent is expected to commence in June 2019.

- NEW CONSTRUCTION: The new Starbucks Café is expected to be completed and the lease term is anticipated to commence in June 2019. The Property will feature Starbucks' best-in-class drive-thru experience and outdoor patio space, both designed to enhance the customer experience and drive sales.
- CORPORATE GUARANTY: Starbucks Corp. (NASDAQ: SBUX) boasts an investment grade credit rating of BBB+ (S&P) and Baal (Moody's). Starbucks has a market cap of \$94.8 billion and reported FY 2018 revenues of \$24.7 billion and net income of \$3.9 billion.
- **LEASE TERM:** The initial Starbucks lease term is for 10 years with six, 5-year renewal options.
- ATTRACTIVE RENT INCREASES: The Lease calls for a 10% rent increase every 5 years and at the start of each option period, providing the investor with an attractive increase in revenue and hedge against inflation.
- STRATEGIC RETAIL LOCATION: The Starbucks is strategically located along a heavily travelled shopping, dining and entertainment corridor on Route 30 at Route 481 that features a Lowe's Home Improvement, Home Depot, Target, Walmart Supercenter, Wegmans, TJ Maxx, Regal Cinemas and Great Northern Mall.
- **STRONG DEMOGRAPHICS:** Over 71,000 people live within a 5-mile radius of the property with an average household income of over \$87,000.
- TRADE AREA: Additional retailers, restaurants and attractions drawing people to retail corridor include Lowe's, Home Depot, Wegmans, Price Chopper, Aldi, Walmart Supercenter, Target, TJ Maxx, Kohl's, PetSmart, Hobby Lobby, Barnes & Noble, Burlington, Pier 1, Dick's Sporting Goods, Joann Fabrics & Crafts, Raymour & Flanagan Furniture, McDonald's, Panera Bread, Friendly's, Red Lobster, Longhorn Steakhouse, Smokey Bones, Burger King, Applebee's, Great Northern Mall, Regal Cinemas, and the adjacent, soon to be completed, Texas Roadhouse and WellNow Urgent Care (both also available for individual sale)