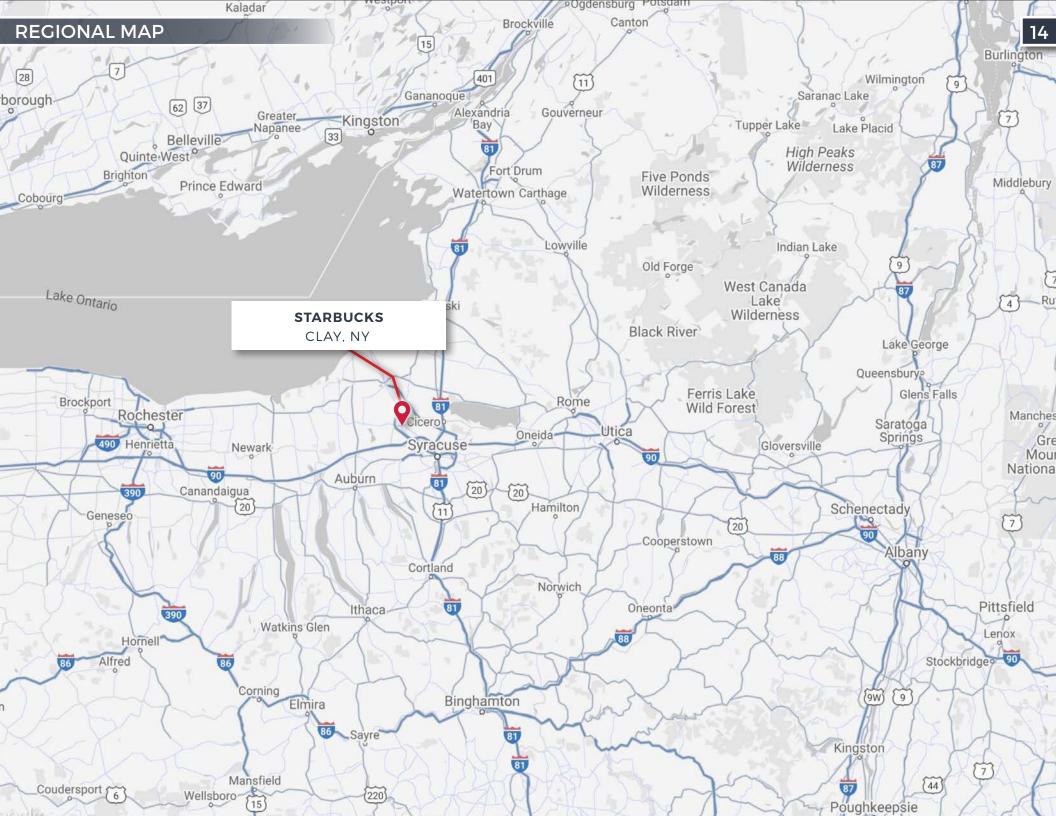

Horvath & Tremblay is pleased to offer the exclusive opportunity to purchase a brand-new, corporate leased Starbucks investment property located at 3791 Route 31 in Clay, New York (the "Property"). The Starbucks Café is part of the new North End Commons, a multi-pad retail center located immediately adjacent to Lowe's Home Improvement along the Route 31 retail corridor.

It contains the major retail trade area in Syracuse's northwester suburbs, which extends along Route 31 (NY-31) and includes the Great Northern

The town's strong school system, attractive housing and proximity to major interstates, airports and railway systems makes it an attractive place to live and one of the reasons why Money Magazine named the Town of

Clay as one of the 100 Best Places to Live in the Country.

FREEMAN LANDSCAPE ARCHITECTURE & LAND PLANNING 6320 R.Y NOAD SUITE 109, GRIT SYNACUTE, NEW YORK 1305 NIGORE (315) 445-7980 REX. (315) 445-798 RZ Engineering, PLLC ADD RY BOXD SUPE 109 SACT SHACUSE, NY 13657 PRI 125.432.1089 FAX: X15.445.76