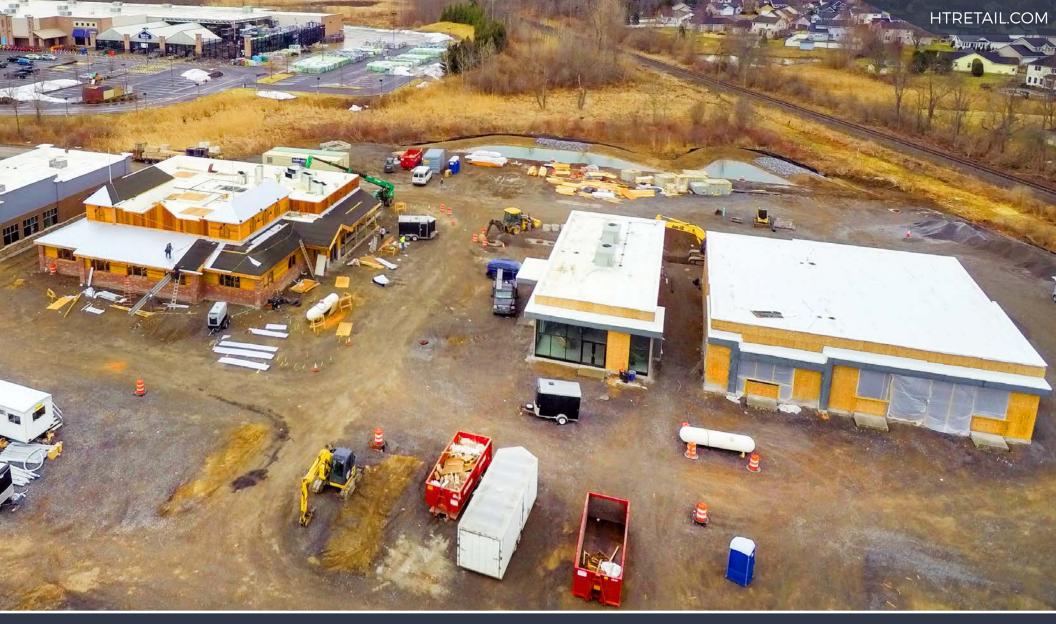

The Starbucks Café is currently under construction and will feature a dedicated drive-thru lane and outdoor patio. Rent is expected to commence in June 2019.

- NEW CONSTRUCTION: The new Starbucks Café is expected to be completed and the lease term is anticipated to commence in June 2019. The Property will feature Starbucks' best-in-class drive-thru experience and outdoor patio space, both designed to enhance the customer experience and drive sales.
- CORPORATE GUARANTY: Starbucks Corp. (NASDAQ: SBUX) boasts an investment grade credit rating of BBB+ (S&P) and Baal (Moody's). Starbucks has a market cap of \$94.8 billion and reported FY 2018 revenues of \$24.7 billion and net income of \$3.9 billion.
- **LEASE TERM:** The initial Starbucks lease term is for 10 years with six, 5-year renewal options.
- ATTRACTIVE RENT INCREASES: The Lease calls for a 10% rent increase every 5 years and at the start of each option period, providing the investor with an attractive increase in revenue and hedge against inflation.
- STRATEGIC RETAIL LOCATION: The Starbucks is strategically located along a heavily travelled shopping, dining and entertainment corridor on Route 30 at Route 481 that features a Lowe's Home Improvement, Home Depot, Target, Walmart Supercenter, Wegmans, TJ Maxx, Regal Cinemas and Great Northern Mall.
- **STRONG DEMOGRAPHICS:** Over 71,000 people live within a 5-mile radius of the property with an average household income of over \$87,000.
- TRADE AREA: Additional retailers, restaurants and attractions drawing people to retail corridor include Lowe's, Home Depot, Wegmans, Price Chopper, Aldi, Walmart Supercenter, Target, TJ Maxx, Kohl's, PetSmart, Hobby Lobby, Barnes & Noble, Burlington, Pier 1, Dick's Sporting Goods, Joann Fabrics & Crafts, Raymour & Flanagan Furniture, McDonald's, Panera Bread, Friendly's, Red Lobster, Longhorn Steakhouse, Smokey Bones, Burger King, Applebee's, Great Northern Mall, Regal Cinemas, and the adjacent, soon to be completed, Texas Roadhouse and WellNow Urgent Care (both also available for individual sale)