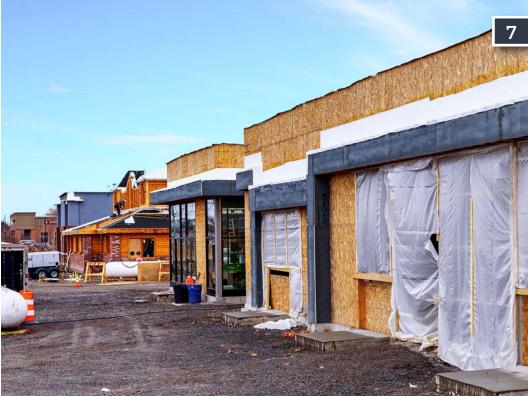

Horvath & Tremblay is pleased to offer the exclusive opportunity to purchase a brand-new, corporate leased Starbucks investment property located at 3791 Route 31 in Clay, New York (the "Property"). The Starbucks Café is part of the new North End Commons, a multi-pad retail center located immediately adjacent to Lowe's Home Improvement along the Route 31 retail corridor.

The Starbucks Café is currently under construction and will feature a dedicated drive-thru lane and outdoor patio. Rent is expected to commence in June 2019.

- NEW CONSTRUCTION: The new Starbucks Café is expected to be completed and the lease term is anticipated to commence in June 2019. The Property will feature Starbucks' best-in-class drive-thru experience and outdoor patio space, both designed to enhance the customer experience and drive sales.
- CORPORATE GUARANTY: Starbucks Corp. (NASDAQ: SBUX) boasts an investment grade credit rating of BBB+ (S&P) and Baal (Moody's). Starbucks has a market cap of \$94.8 billion and reported FY 2018 revenues of \$24.7 billion and net income of \$3.9 billion.
- **LEASE TERM:** The initial Starbucks lease term is for 10 years with six, 5-year renewal options.
- ATTRACTIVE RENT INCREASES: The Lease calls for a 10% rent increase every 5 years and at the start of each option period, providing the investor with an attractive increase in revenue and hedge against inflation.
- STRATEGIC RETAIL LOCATION: The Starbucks is strategically located along a heavily travelled shopping, dining and entertainment corridor on Route 30 at Route 481 that features a Lowe's Home Improvement, Home Depot, Target, Walmart Supercenter, Wegmans, TJ Maxx, Regal Cinemas and Great Northern Mall.
- **STRONG DEMOGRAPHICS:** Over 71,000 people live within a 5-mile radius of the property with an average household income of over \$87,000.
- TRADE AREA: Additional retailers, restaurants and attractions drawing people to retail corridor include Lowe's, Home Depot, Wegmans, Price Chopper, Aldi, Walmart Supercenter, Target, TJ Maxx, Kohl's, PetSmart, Hobby Lobby, Barnes & Noble, Burlington, Pier 1, Dick's Sporting Goods, Joann Fabrics & Crafts, Raymour & Flanagan Furniture, McDonald's, Panera Bread, Friendly's, Red Lobster, Longhorn Steakhouse, Smokey Bones, Burger King, Applebee's, Great Northern Mall, Regal Cinemas, and the adjacent, soon to be completed, Texas Roadhouse and WellNow Urgent Care (both also available for individual sale)