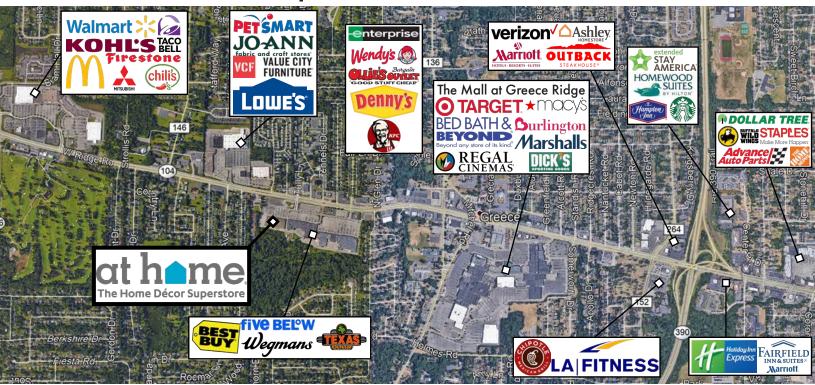

### At Home 3049 W Ridge Road, Rochester, NY

STREAM Capital Partners www.stream-cp.com License No.: 481.012052 Broker of Record: Mike Antonoplos, Lic. #NY-34AN 1074933