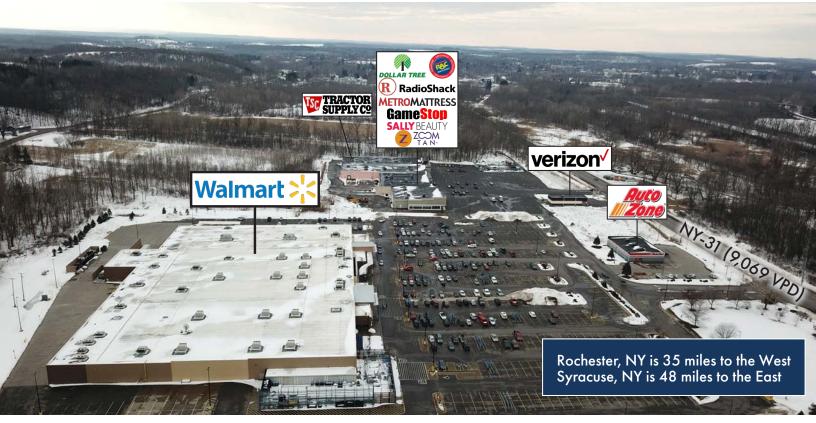

|
| Options to Renew:     | Three, 5-year options           |
| Rent Increases:       | 10.00% increase in each renewal |

\*Landlord is responsible for roof and structure. Brand new roof in 2018 with new HVAC rooftop units. Tenant is responsible for performance of CAM and insurance. Tenant escrows montly for taxes.

#### DEMOGRAPHICS

|                   | 1-Mile   | 3-Mile   | 5-Mile   |
|-------------------|----------|----------|----------|
| Average HH Income | \$85,135 | \$84,935 | \$77,853 |
| Population        | 8,216    | 61,421   | 170,523  |

Phil DiGennaro<br/>203 610 1541Sebastian Geoffrion<br/>615 428 7344Phil@stream-cp.com<br/>Lic: RES0804114Sebastian@stream-cp.com<br/>Lic: 475.177850

# ✓ STREAM CAPITAL PARTNERS

# Walmart | 6788 NY-31, Newark, New York



### At Home 3049 W Ridge Road, Rochester, NY



STREAM Capital Partners www.stream-cp.com License No.: 481.012052 Broker of Record: Mike Antonoplos, Lic. #NY-34AN 1074933

#### Phil DiGennaro 203 610 1541 Phil@stream-cp.com Lic: RES0804114

Sebastian Geoffrion 615 428 7344 Sebastian@stream-cp.com Lic: 475.177850