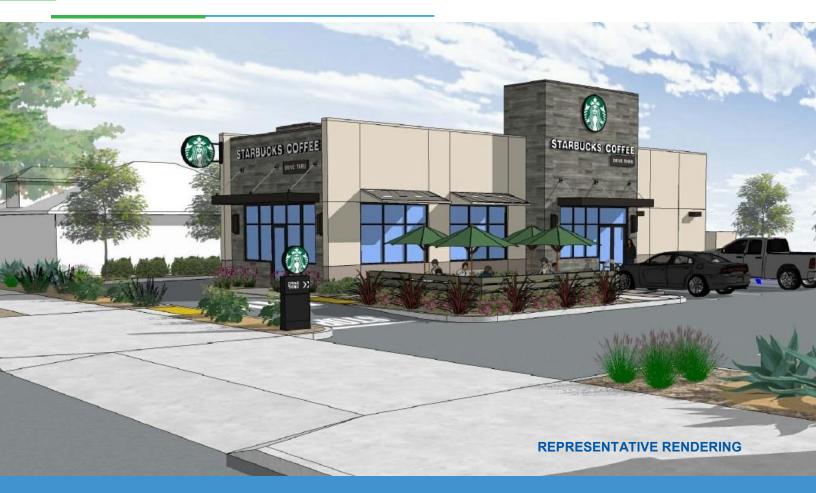

# 1025 N 27th Street, Billings, MT

## **INVESTMENT HIGHLIGHTS**

- New 10 year NNN lease with Starbucks Corporation
- Sale Price: \$2,560,000
- 5% CAP
- 2,254 sqft of brand new, single tenant, drive thru
- Rent commencement QIII of 2019
- · Adjacent to new 3 story bank building
- Across from two major hospitals
- 1 block from ballpark
- Within 2 miles of 2 college campuses