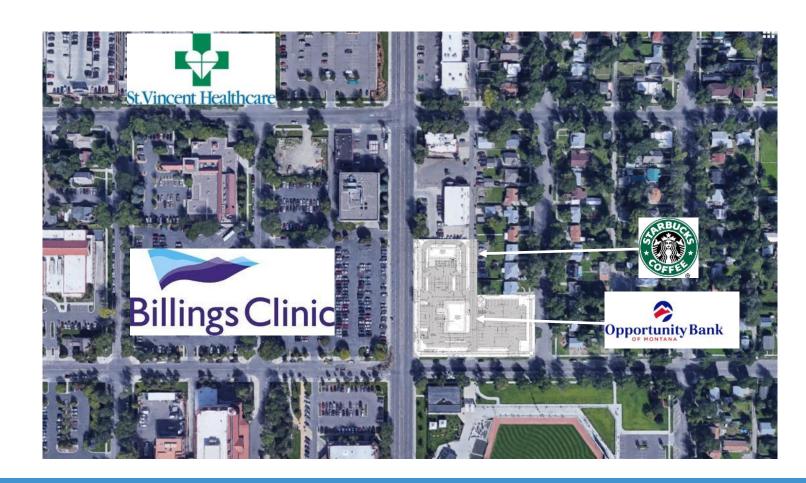

## **INVESTMENT HIGHLIGHTS**

- New 10 year NNN lease with Starbucks Corporation
- Sale Price: \$2,560,000
- 5% CAP
- 2,254 sqft of brand new, single tenant, drive thru
- Rent commencement QIII of 2019
- · Adjacent to new 3 story bank building
- Across from two major hospitals
- 1 block from ballpark
- Within 2 miles of 2 college campuses

#### MARKET/PROPERTY INFORMATION

Hospital Corridor: The property sits across from Billings Clinic (304 beds, 12,500+ employees) and St. Vincent Healthcare (255 beds, 4,000+ employees). Billings acts as the medical hub for a 300-mile radius to various towns. US News and World report named Billings Clinic as Best Hospital in the state of Montana in 2018. Billings Clinic announced in QIV of 2018 a \$50M+ major expansion to the Billings campus which includes adding 2 stories to the hospital, a new 430-bay parking garage, expanding outpatient surgery center, revamping primary care and SameDay care areas, and relocating the endoscopy unit.

**Dehler Park:** Located one block away, this baseball park was voted Best Ballpark by Ballpark Digest magazine in 2016. Dehler Park is the home of the Billings Mustangs which has a seating capacity of 3,071 seats and maximum standing capacity of 6,000.