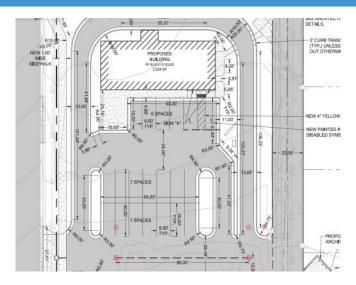

## **INVESTMENT HIGHLIGHTS**

- New 10 year NNN lease with Starbucks Corporation
- Sale Price: \$2,560,000
- 5% CAP
- 2,254 sqft of brand new, single tenant, drive thru
- Rent commencement QIII of 2019
- · Adjacent to new 3 story bank building
- Across from two major hospitals
- 1 block from ballpark
- Within 2 miles of 2 college campuses

## 1025 N 27TH STREET, BILLINGS, MT 59101

**Tenant STARBUCKS Address 1025 N 27TH STREET Price** \$2,560,000 **CAP Rate** 5% **Annual Rent** \$128,000 **Gross Leasable Area** 2,254 SQFT **Rent Escalators 10% EVERY 5 YRS Lease Type** NNN **Ownership FEE SIMPLE Year Built** 2019 **Lot Size** 25,000 SQFT **Lease Expiration** 8/31/2029 **Options** 