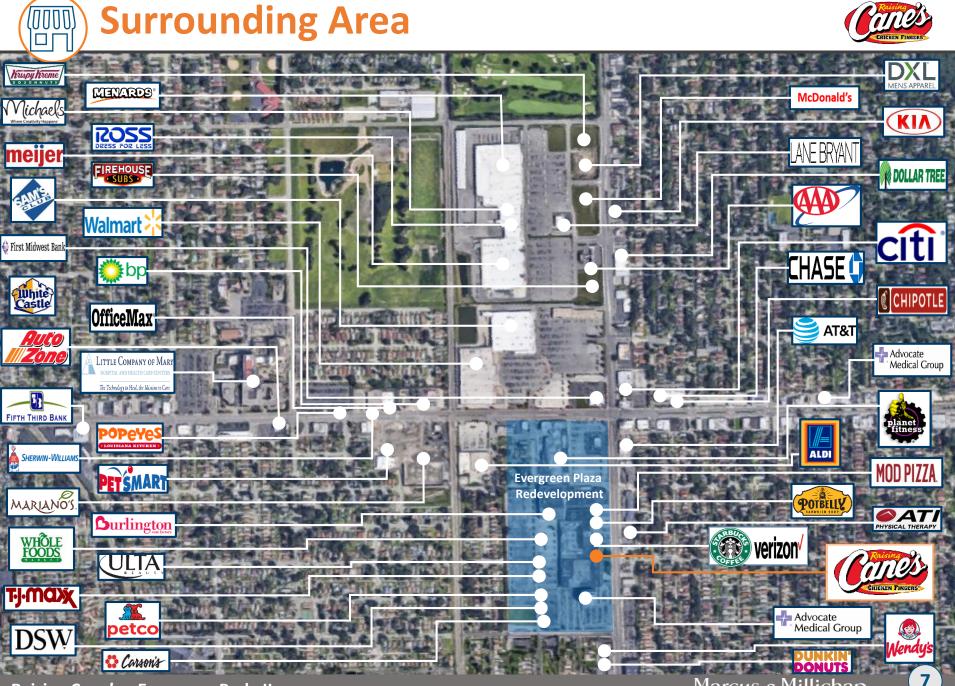

This Raising Cane's is extremely well-positioned in the heart of a very dense retail corridor anchored by the Evergreen Plaza. Originally developed as the Evergreen Mall in 1964, the mall recently underwent a major redevelopment to include Whole Foods, Burlington, Carson's, TJ Maxx, Petco, DSW, Five Below, and Ulta. Other national tenants in the immediate area include Walmart, Menards, Meijer, Sam's Club, Mariano's, McDonald's, Wendy's, Popeye's, Dollar Tree, Krispy Kreme, Chipotle, Chase Bank, OfficeMax, Planet Fitness, ALDI, Potbelly, Mod Pizza and many, many more. Furthermore, the property is down the road from the Little Company of Mary Hospital, which was founded in 1930 and has over 300 licensed beds.

## **HIGHLIGHTS**

- Situated as an Outparcel to a Brand New Power Center Anchored by Whole Foods, Burlington Coat, and TJ Maxx
- The Property is Situated in an Extremely Dense Residential Area with Nearly 19,000 People in a One-Mile Radius and 226,000 People in a Three-Mile Radius
- The Area is an Extremely Active Retail Corridor with Walmart, Menards, Meijer, Sam's Club, Mariano's and Many More
- Very Affluent Community | Within a Three-Mile Radius the Average Household Income is more than \$118,000