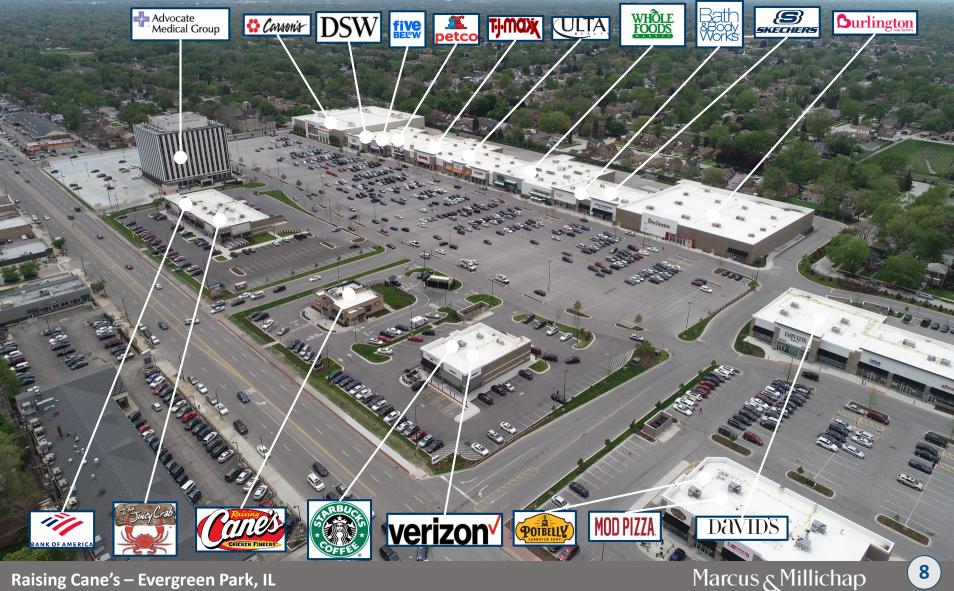

This Raising Cane's is extremely well-positioned in the heart of a very dense retail corridor anchored by the Evergreen Plaza. Originally developed as the Evergreen Mall in 1964, the mall recently underwent a major redevelopment to include Whole Foods, Burlington, Carson's, TJ Maxx, Petco, DSW, Five Below, and Ulta. Other national tenants in the immediate area include Walmart, Menards, Meijer, Sam's Club, Mariano's, McDonald's, Wendy's, Popeye's, Dollar Tree, Krispy Kreme, Chipotle, Chase Bank, OfficeMax, Planet Fitness, ALDI, Potbelly, Mod Pizza and many, many more. Furthermore, the property is down the road from the Little Company of Mary Hospital, which was founded in 1930 and has over 300 licensed beds.

## **HIGHLIGHTS**

- Situated as an Outparcel to a Brand New Power Center Anchored by Whole Foods, Burlington Coat, and TJ Maxx
- The Property is Situated in an Extremely Dense Residential Area with Nearly 19,000 People in a One-Mile Radius and 226,000 People in a Three-Mile Radius
- The Area is an Extremely Active Retail Corridor with Walmart, Menards, Meijer, Sam's Club, Mariano's and Many More
- Very Affluent Community | Within a Three-Mile Radius the Average Household Income is more than \$118,000