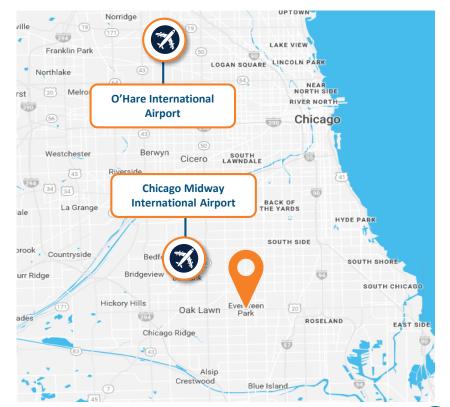

## **Location Overview**

The subject property is located at 9570 S Western Avenue in Evergreen Park, Illinois. Evergreen Park is ideally situated only 15 miles south of downtown Chicago, which is the third largest city in the country. As a result, Evergreen Park has grown to become one of the most popular bedroom communities of the greater Chicago metropolitan area.

Chicago is the third largest city in the United States as well as the county seat of Cook County. Located where the Chicago River meets Lake Michigan, Chicago is known as the "Windy City" due to the weather caused by the nearby bodies of water. Chicago is has the second largest business district in the nation and has the most balanced economy in the nation. Multiple Dow 30 companies are based in the Chicago Metropolitan Area, such as Boeing, Sears, Kraft, and McDonald's. Every year, over 50 million people visit the city. With two-time World Series winners the Chicago Cubs, the six-time Stanley Cup winning Chicago Blackhawks, and six-time NBA championship winning Chicago Bulls, the city has a tradition of excellence in all sports. Chicago is also home to several universities such as Northwestern University, University of Chicago, the Art Institute of Chicago, DePaul University, and several others with a combined total enrollment of over 60,000 students.