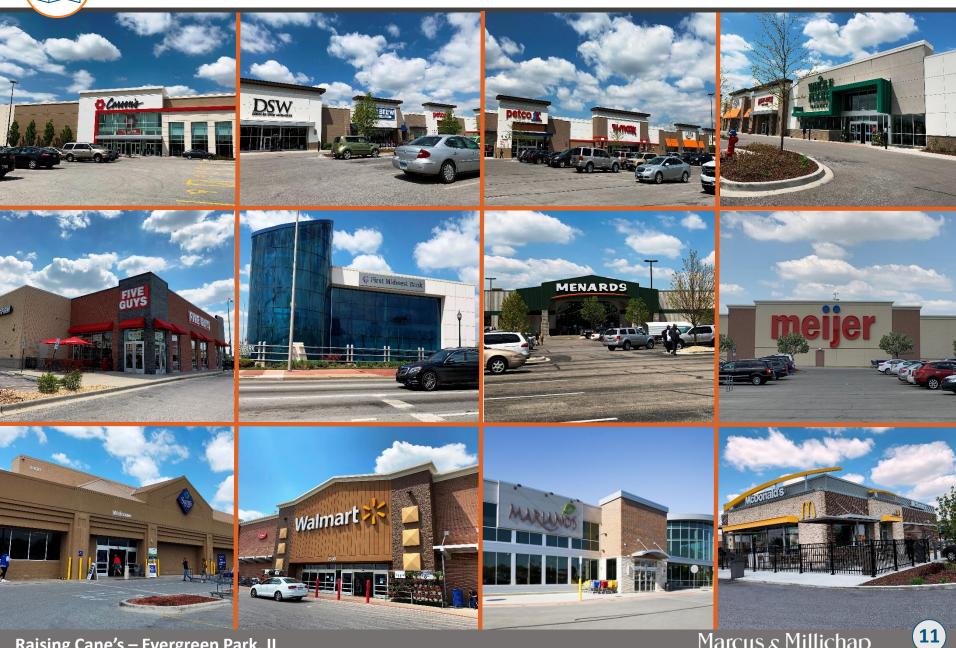

This Raising Cane's is extremely well-positioned in the heart of a very dense retail corridor anchored by the Evergreen Plaza. Originally developed as the Evergreen Mall in 1964, the mall recently underwent a major redevelopment to include Whole Foods, Burlington, Carson's, TJ Maxx, Petco, DSW, Five Below, and Ulta. Other national tenants in the immediate area include Walmart, Menards, Meijer, Sam's Club, Mariano's, McDonald's, Wendy's, Popeye's, Dollar Tree, Krispy Kreme, Chipotle, Chase Bank, OfficeMax, Planet Fitness, ALDI, Potbelly, Mod Pizza and many, many more. Furthermore, the property is down the road from the Little Company of Mary Hospital, which was founded in 1930 and has over 300 licensed beds.

## **HIGHLIGHTS**

- Situated as an Outparcel to a Brand New Power Center Anchored by Whole Foods, Burlington Coat, and TJ Maxx
- The Property is Situated in an Extremely Dense Residential Area with Nearly 19,000 People in a One-Mile Radius and 226,000 People in a Three-Mile Radius
- The Area is an Extremely Active Retail Corridor with Walmart, Menards, Meijer, Sam's Club, Mariano's and Many More
- Very Affluent Community | Within a Three-Mile Radius the Average Household Income is more than \$118,000