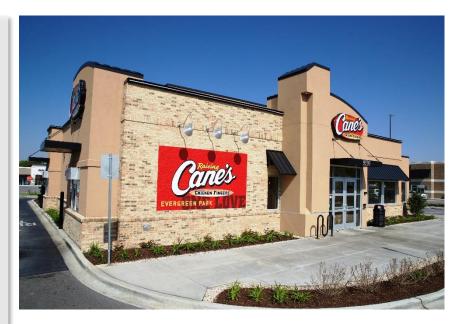

## **INVESTMENT SUMMARY**

Marcus & Millichap is pleased to present the exclusive listing for the Raising Cane's property located at 9570 S Western Avenue in Evergreen Park, Illinois. The property was built in 2017 and consists of 3,598 square feet of building space and is situated on roughly 0.92 acres of land.

## **Location Overview**

The subject property is located at 9570 S Western Avenue in Evergreen Park, Illinois. Evergreen Park is ideally situated only 15 miles south of downtown Chicago, which is the third largest city in the country. As a result, Evergreen Park has grown to become one of the most popular bedroom communities of the greater Chicago metropolitan area.