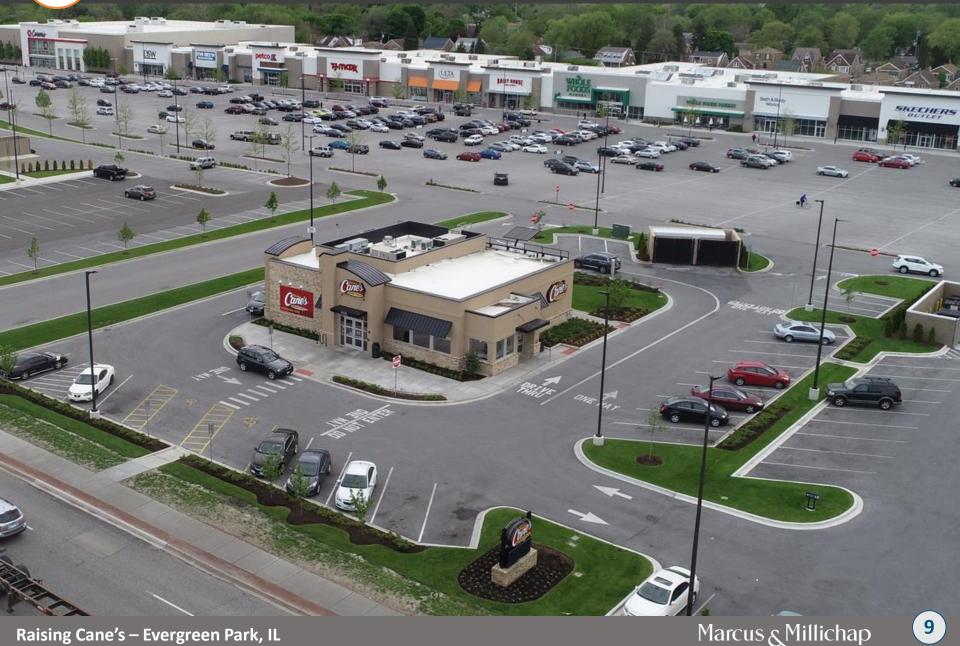

#### About the Investment

- ✓ Brand New Corporate Raising Cane's Ground Lease with Approximately 13.5 Years Remaining on the Original 15 Year Lease
- ✓ Attractive 10% Rental Escalations Every Five Years
- ✓ Three, Five Year Tenant Renewal Options
- ✓ The Building is Approximately 3,598 Square Feet and Sits on Roughly 0.92 Acres of Land
- ✓ Class 8 Tax Incentive | Providing Landlord With Potential Upside and Additional Income

## **INVESTMENT SUMMARY**

Marcus & Millichap is pleased to present the exclusive listing for the Raising Cane's property located at 9570 S Western Avenue in Evergreen Park, Illinois. The property was built in 2017 and consists of 3,598 square feet of building space and is situated on roughly 0.92 acres of land.