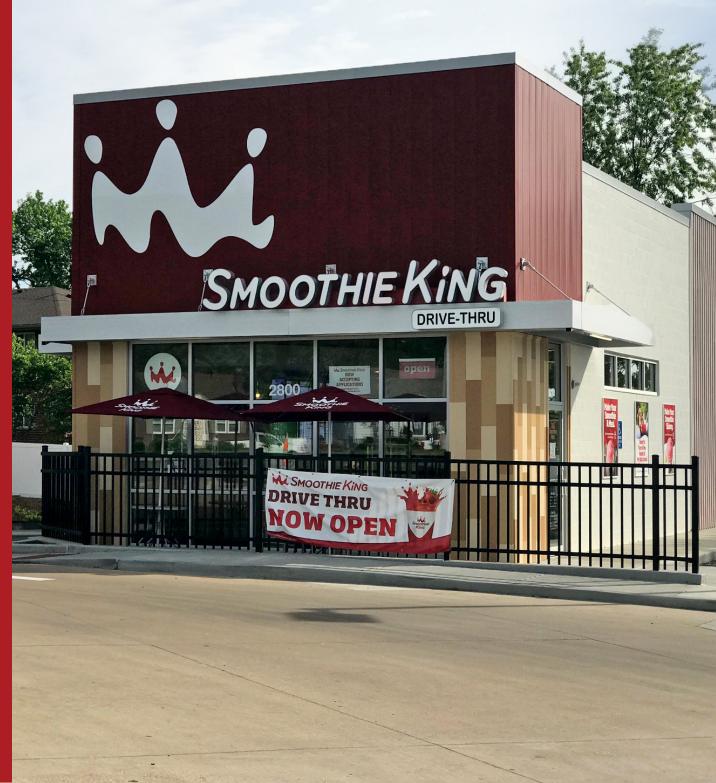

# SINGLE TENANT NET INVESTMENT OPPORTUNITY

2800 South McKnight Road Rock Hill, MO 63119

#### New Construction

- Single tenant building with drive-thru
- Easy access from McKnight and cross-access with Mobil on the Run next door
- Drive-thru building provides long-term residual value

### **PROPERTY OVERVIEW**

| Building Size | 1,200 SF free-standing building with drive-thru |
|---------------|-------------------------------------------------|
| Land Area     | 0.61 AC                                         |
| Address       | 2800 South McKnight Road<br>Rock Hill, MO 63119 |
| Year Built    | 2018                                            |