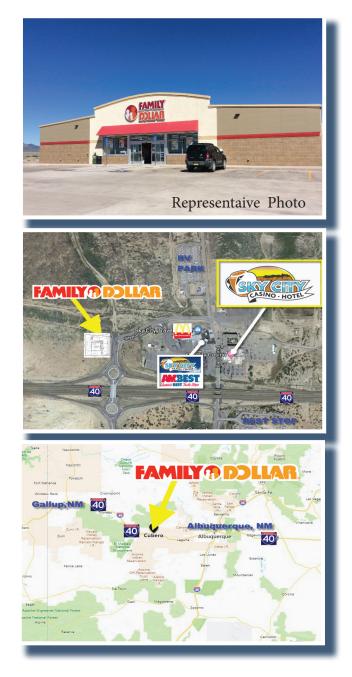

# FAMILY DOLLAR BRAND NEW | 10,000 SF Building

Interstate 40 & Silver Strand Road Cubero, New Mexico 87034

www.netrealtyadvisors.com

NET LEASED PROPERTY SPECIALISTS

# **INVESTMENT HIGHLIGHTS**

- New construction, store opening planned for August of 2019, 10 year corporate lease
- Upgraded, Larger 10,000 SF Prototype
- Cubero is located in Cibola County, located approximately halfway between Albuquerque and Gallup. Cibola County is part of the Albuquerque-Santa Fe-Las Vegas, NM combined statistical area
- Directly across from Sky City Casino, a 132 room hotel & casino. The hotel benefits from weekly entertainment at the Sky Lounge, Huwak'a Restaurant, RV Park, and 24-hour travel center
- Family Dollar, part of Dollar Tree Inc. (NASDAQ: DLTR), with a MarketCapitalization of \$24 Billion