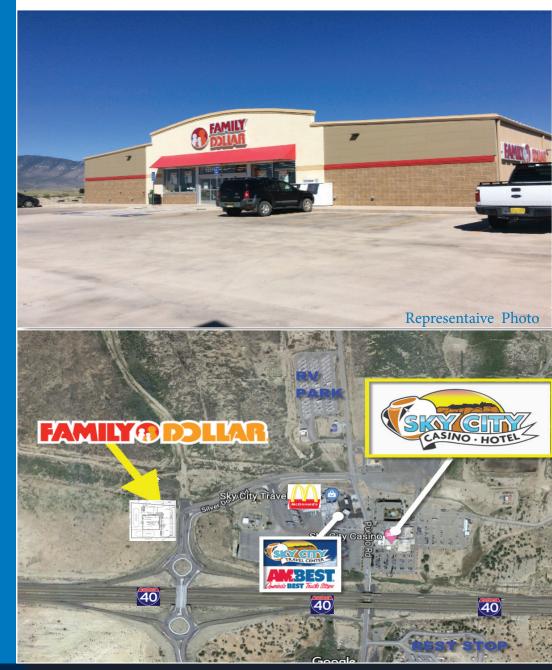

# AERIAL

## AERIAL

# **INVESTMENT HIGHLIGHTS**

- New construction, store opening planned for August of 2019, 10 year corporate lease
- Upgraded, Larger 10,000 SF Prototype
- Cubero is located in Cibola County, located approximately halfway between Albuquerque and Gallup. Cibola County is part of the Albuquerque-Santa Fe-Las Vegas, NM combined statistical area
- Directly across from Sky City Casino, a 132 room hotel & casino. The hotel benefits from weekly entertainment at the Sky Lounge, Huwak'a Restaurant, RV Park, and 24-hour travel center
- Family Dollar, part of Dollar Tree Inc. (NASDAQ: DLTR), with a MarketCapitalization of \$24 Billion