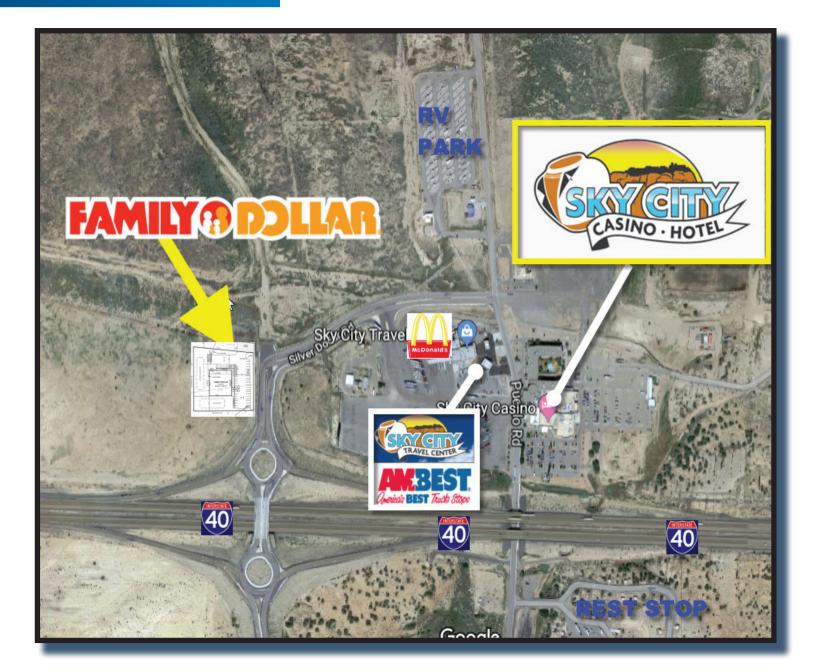

## AERIAL

# **INVESTMENT HIGHLIGHTS**

- New construction, store opening planned for August of 2019, 10 year corporate lease
- Upgraded, Larger 10,000 SF Prototype
- Cubero is located in Cibola County, located approximately halfway between Albuquerque and Gallup. Cibola County is part of the Albuquerque-Santa Fe-Las Vegas, NM combined statistical area
- Directly across from Sky City Casino, a 132 room hotel & casino. The hotel benefits from weekly entertainment at the Sky Lounge, Huwak'a Restaurant, RV Park, and 24-hour travel center
- Family Dollar, part of Dollar Tree Inc. (NASDAQ: DLTR), with a MarketCapitalization of \$24 Billion