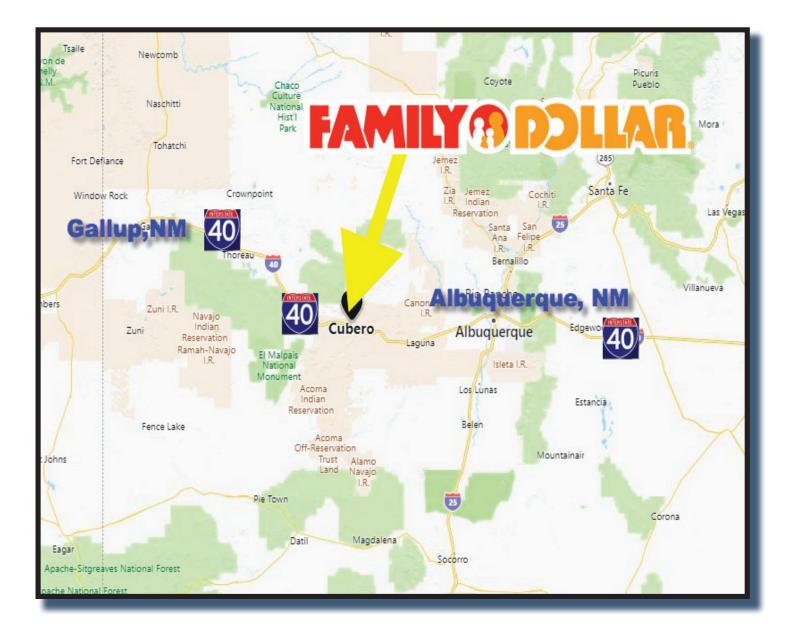

# FAMILY DOLLAR BRAND NEW | 10,000 SF Building

Interstate 40 & Silver Strand Road Cubero, New Mexico 87034

www.netrealtyadvisors.com

NET LEASED PROPERTY SPECIALISTS

# **INVESTMENT HIGHLIGHTS**

- New construction, store opening planned for August of 2019, 10 year corporate lease
- Upgraded, Larger 10,000 SF Prototype
- Cubero is located in Cibola County, located approximately halfway between Albuquerque and Gallup. Cibola County is part of the Albuquerque-Santa Fe-Las Vegas, NM combined statistical area
- Directly across from Sky City Casino, a 132 room hotel & casino. The hotel benefits from weekly entertainment at the Sky Lounge, Huwak'a Restaurant, RV Park, and 24-hour travel center
- Family Dollar, part of Dollar Tree Inc. (NASDAQ: DLTR), with a MarketCapitalization of \$24 Billion