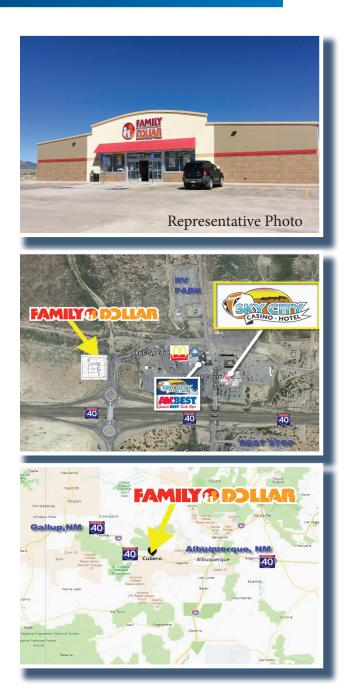

# FAMILY DOLLAR BRAND NEW | 10,000 SF Building

Interstate 40 & Silver Strand Road Cubero, New Mexico 87034

www.netrealtyadvisors.com

NET LEASED PROPERTY SPECIALISTS

# **INVESTMENT HIGHLIGHTS**

- New construction, store opening planned for August of 2019, 10 year corporate lease
- Upgraded, Larger 10,000 SF Prototype
- Cubero is located in Cibola County, located approximately halfway between Albuquerque and Gallup. Cibola County is part of the Albuquerque-Santa Fe-Las Vegas, NM combined statistical area
- Directly across from Sky City Casino, a 132 room hotel & casino. The hotel benefits from weekly entertainment at the Sky Lounge, Huwak'a Restaurant, RV Park, and 24-hour travel center
- Family Dollar, part of Dollar Tree Inc. (NASDAQ: DLTR), with a MarketCapitalization of \$24 Billion