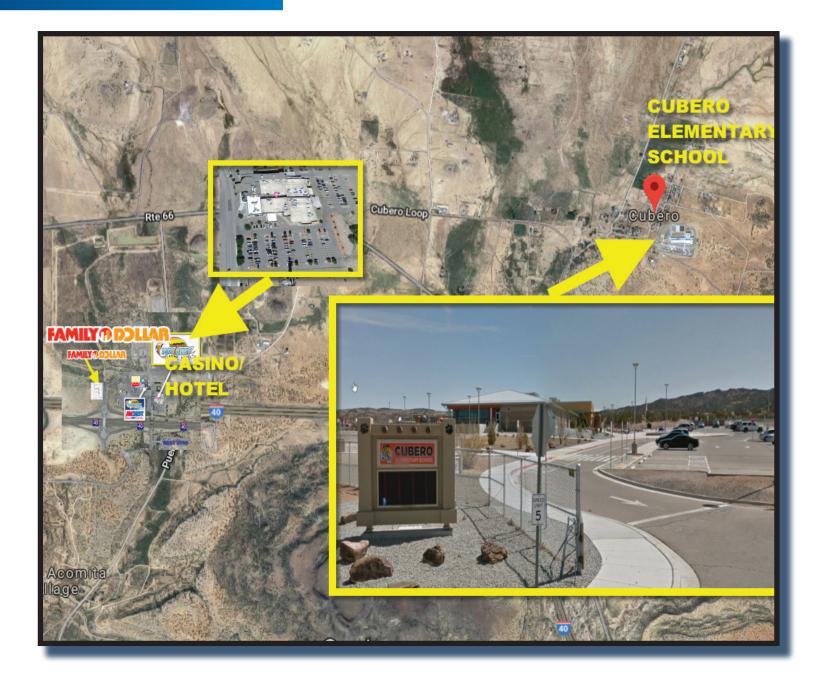

# AERIAL

# **INVESTMENT HIGHLIGHTS**

- New construction, store opening planned for August of 2019, 10 year corporate lease
- Upgraded, Larger 10,000 SF Prototype
- Cubero is located in Cibola County, located approximately halfway between Albuquerque and Gallup. Cibola County is part of the Albuquerque-Santa Fe-Las Vegas, NM combined statistical area
- Directly across from Sky City Casino, a 132 room hotel & casino. The hotel benefits from weekly entertainment at the Sky Lounge, Huwak'a Restaurant, RV Park, and 24-hour travel center
- Family Dollar, part of Dollar Tree Inc. (NASDAQ: DLTR), with a MarketCapitalization of \$24 Billion