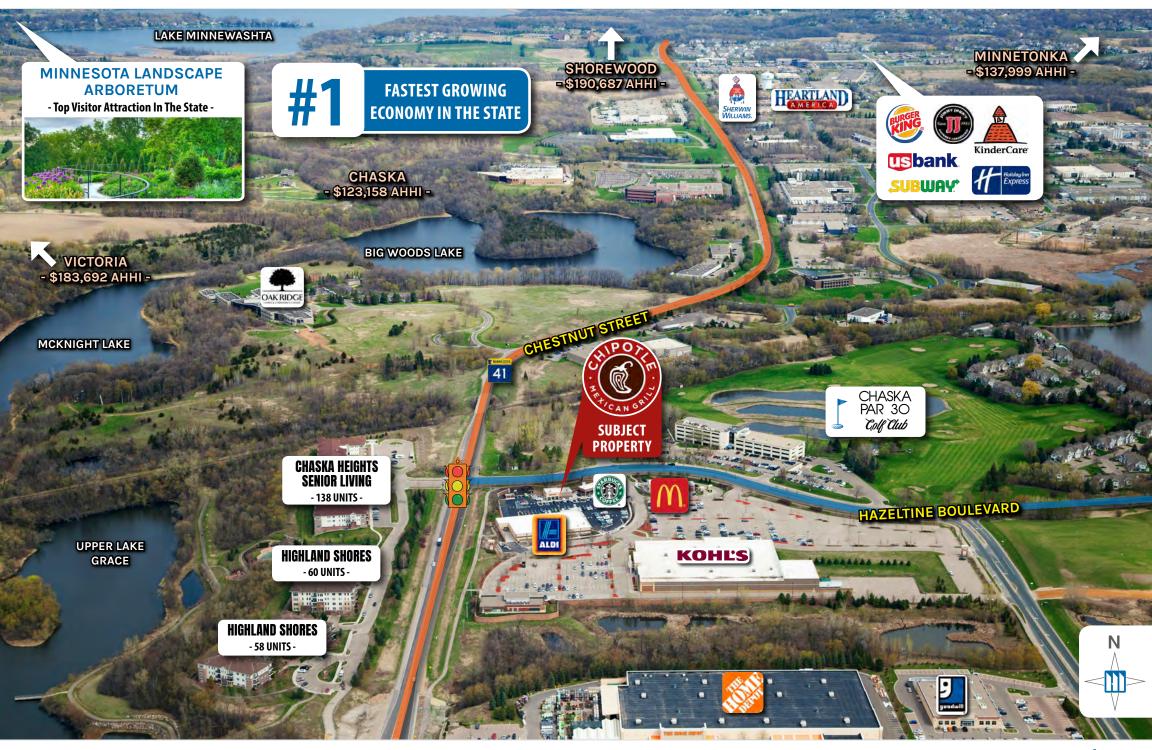

ct property
- Adjacent to Hazeltine National Golf Club: Internationally recognized 18-hole, private golf course
  - Host of the 2016 Ryder Cup
    - 250,000 attendees, and a \$135 million economic impact on the region
  - o Future site of the 2019 KPMG Women's PGA Championship, the 2024 U.S. Amateur Championship, and the 2028 Ryder Cup
- Chaska is Part of the Twin Cities MSA, One of the Strongest Midwest Economies:
  - o GDP is the 2nd largest in the Midwest behind only Chicago
  - o 13th largest economy in the nation
  - o 10% population increase in Minneapolis since 2010
  - O Strong population growth through a robust job market that is home to 19 fortune 500 companies







# SITE PLAN / PARCEL MAP









# **AERIAL OVERVIEW**





# **AERIAL OVERVIEW**





# **AERIAL OVERVIEW**





# **REGIONAL MAP**





# TENANT PROFILE

### CHIPOTLE @ HAZELTINE NATIONAL GOLF CLUB











Chipotle Mexican Grill is a leading fast-casual restaurant chain serving burritos, burrito bowls, tacos, and salads. It was ranked #13 on Restaurant Business' "Top 500 Chain Restaurant Report" in 2018. The restaurant is popular for its fast and healthy meals made directly in front of the customer with high-quality, raw ingredients and classic cooking techniques. Chipotle leads the way in sustainable business practices as they partner with humane and environmentally friendly farmers, ranchers, and suppliers. The company has a "Food with Integrity" business model that pledges to source the most responsible and highest-quality ingredients for customers.

The company was founded in 1993 by Steve