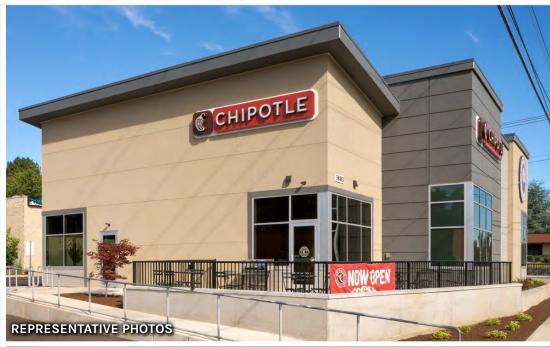

ay 41 & Hazeltine Boulevard** 

**Chaska, MN 55318** 

### **OFFERING SUMMARY**

| Price:                      | \$1,620,000 |
|-----------------------------|-------------|
| Net Operating Income (NOI): | \$76,890    |
| Capitalization Rate:        | 4.75%       |
| Net Rentable Area:          | 2,330       |
| Year Built:                 | 2019        |
| Lot Size (Acres):           | 0.48        |

## **LEASE TERMS**

**Lease Commencement:** 5/15/2019 **Lease Expiration:** 5/31/2029 **Lease Term:** 10 Years NNN **Lease Type: Roof & Structure:** Landlord **Monthly Rent:** \$6,408 \$76,890 **Annual Rent:** 10% Every 5 Years **Rental Increases: Renewal Options:** Three 5-Year @ 10% Each Option

(1) All lease provisions to be independently verified by Buyer during the Due Diligence Period.







# **INVESTMENT HIGHLIGHTS**

CHIPOTLE @ HAZELTINE NATIONAL GOLF CLUB



### Brand New Construction Single-Tenant Corporate Chipotle:

- New 10-year lease with 10% rental increases every 5 years
- O Three 5-year options at 10% rental increases
- Corporate guaranteed lease (NYSE: CMG); Over 2,500 stores in the U.S, Canada, France, Germany, and the United Kingdom
- Rare single-tenant freestanding format
- Pad to Kohl's and a Newly Constructed ALDI
- Located on the Major North/South Retail Thoroughfare: Highway 41 is the dominant North/South corridor in Chaska
- Strong Neighboring Tenant Synergy: Nearby national/regional tenants include Target, Home Depot, ALDI, Cub Foods, Kohl's, Petco, Anytime Fitness,
  Caribou Coffee, Dairy Queen, Dickey's Barbecue Pit, Goodwill, McDonald's, Petco, Q