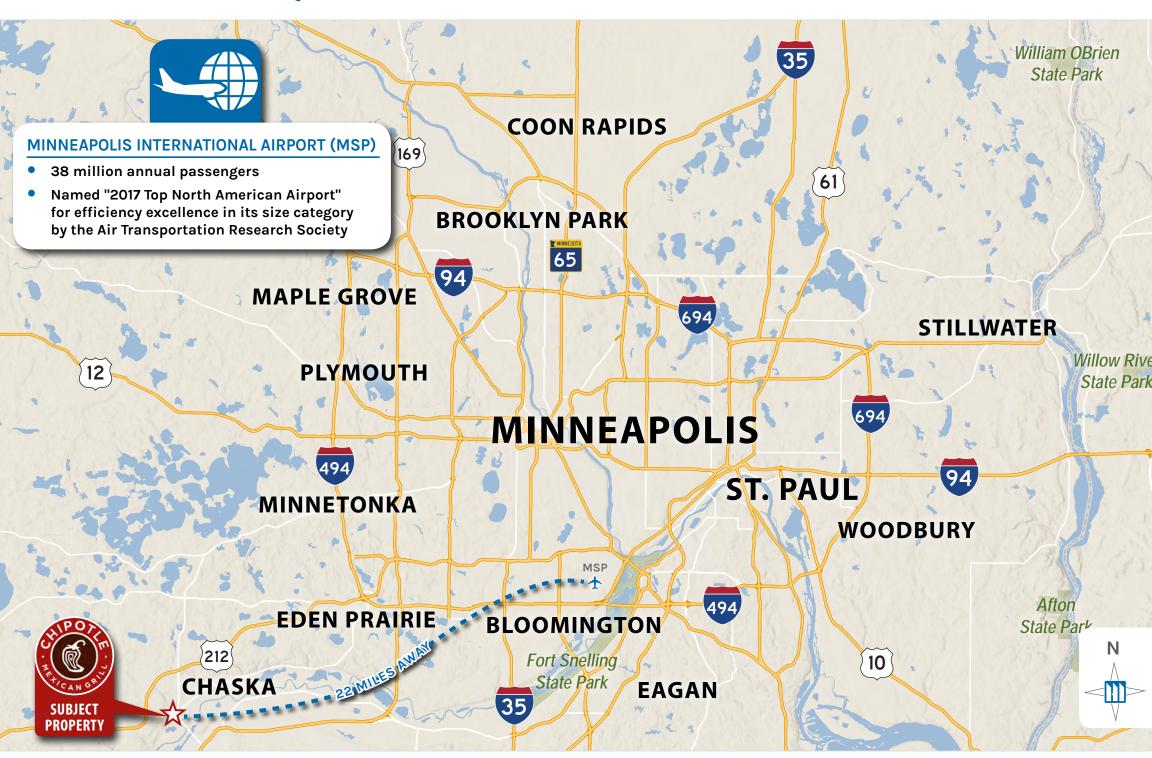

# **REGIONAL MAP**

# Minneapolis-Saint Paul MSA

- Major metropolitan area built around the Mississippi and Saint Croix rivers in east central Minnesota
- 16th largest metropolitan area in the country; 15th largest by GDP
  - o \$260.1 billion gross domestic product (2017)
- Approximately 65% (3.6 million) of the state's population resides in the 15-county greater metropolitan area
  - Instrumental in driving the state's economy
- #2 "Best States Rankings" U.S. News & World Report (2018)
  - Rankings are given based on Measurements of the state's economy, opportunities for citizens, quality of life, healthcare, education, infrastructure, public safety, and fiscal stability of the state government
- Nicknamed the "Twin Cities" after its two largest cities, Minneapolis, the most populous city in the state, and Saint Paul, the state Capitol
  - O Saint Paul is similar to an east coast city with quaint neighborhoods and a vast collection of well-preserved late-Victorian architecture
  - O Also referred to as the "Twin Cities" Seven County region because the area is governed under the Metropolitan Council, a regional governmental agency and planning organization

### **TOURISM**

- 33 million annual visitors, up 2.5% in 2017
- \$7.8 billion tourism-related spending, up 2.6% in 2017
- Supports 36,000 jobs in Minneapolis; 4th largest industry in terms of jobs
  - o Projected to reach 40,000 jobs by 2030
- Goal is to attract 50 million annual visitors by 2030
  - O Cultural center of the state (2nd only to New York City in live theatre per capita)
- 1 of 13 metropolitan areas to have teams in four major sports: NFL, MLB, NBA, and NHL, plus MLS
  - O Hosted 2018 Super Bowl; brought an estimated \$407 million in new spending to the metro area
  - Hosted 2019 NCAA Men's Final Four; estimated \$142 million economic impact
  - Plans to host the 2019 and 2020 X Games, NCAA Men's Wrestling Championship, NCAA Women's Final Four, and NCAA Men's Basketball Regional
- Mall of America is the largest shopping and entertainment complex in North America (5.6 million square feet) with 40 million annual visitors
- Minneapolis Saint Paul International Airport (MSP) is 16th busiest airport in North America (38 million passengers annually)
- #1 "Best Park Systems" U.S. News (2018)
- U.S. Bank Stadium:
  - o 1.75 million square foot state-of-the-art facility in Downtown Minneapolis (opened in 2016)
  - Features 5 of the world's largest pivoting glass doors, the closest sideline seats in the NFL, and more than 12,500 square feet of HD video boards
  - Won the "Venue Project of the Year" at The Stadium Business Awards (2017)