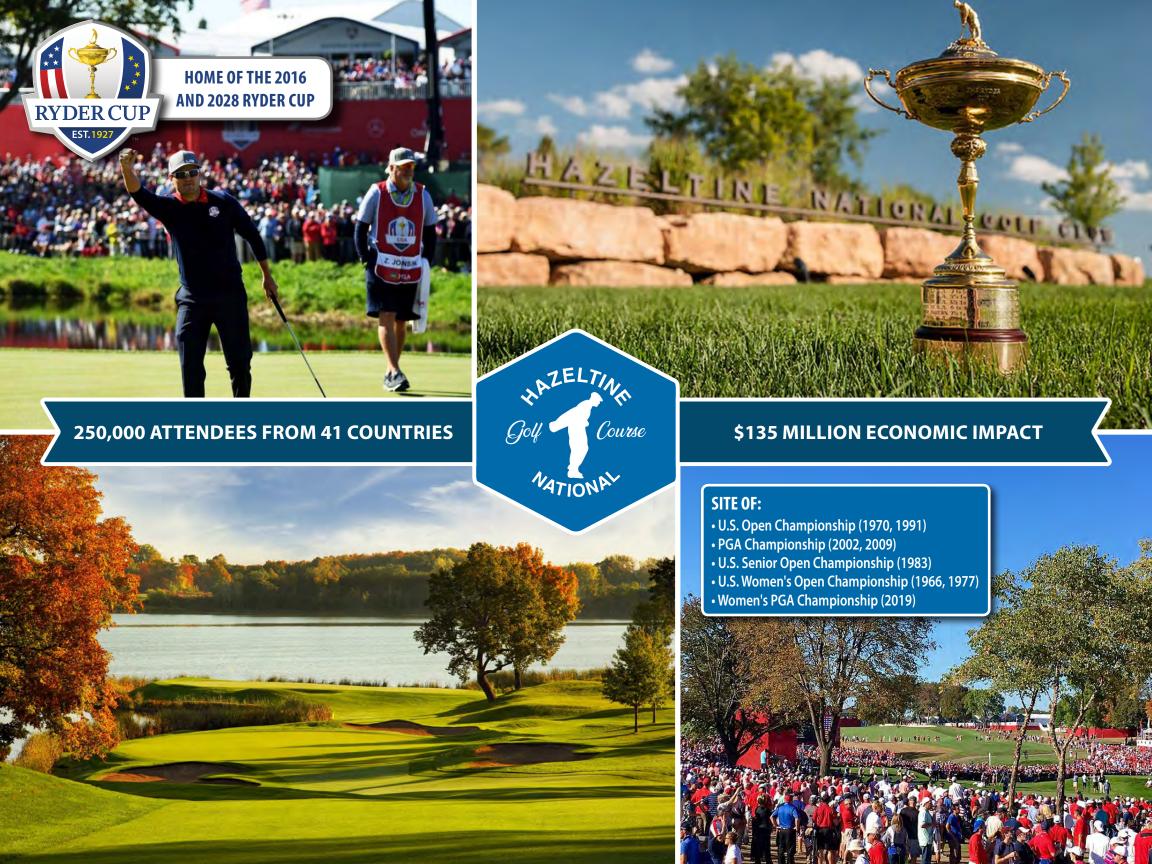

REPRESENTATIVE PHOTO

# **INVESTMENT HIGHLIGHTS**

- Site of Significant Growth and Development: Chaska is one of the fastest growing suburbs in the Twin Cities metro area
  - O The population has grown nearly 50% within a 3-mile radius of the subject property in the last two decades, and is projected to increase an additional 15% in the next five years
  - 750 new residential properties expected to be completed over the next 5 years
  - O Chaska Heights Senior Living New 138-unit development across from the subject property
- Adjacent to Hazeltine National Golf Club: Internationally recognized 18-hole, private golf course
  - Host of the 2016 Ryder Cup
    - 250,000 attendees, and a \$135 million economic impact on the region
  - o Future site of the 2019 KPMG Women's PGA Championship, the 2024 U.S. Amateur Championship, and the 2028 Ryder Cup
- Chaska is Part of the Twin Cities MSA, One of the Strongest Midwest Economies:
  - o GDP is the 2nd largest in the Midwest behind only Chicago
  - o 13th largest economy in the nation
  - o 10% population increase in Minneapolis since 2010
  - O Strong population growth through a robust job market that is home to 19 fortune 500 companies

### **TOURISM & RECREATION**

- Hazeltine National Golf Club Internationally recognized 18-hole golf course
  - Host of the 2016 Ryder Cup
    - 250,000 attendees from 41 countries
    - \$135 million economic impact on the region
  - The only golf club in America to host every premier championship offered by the USGA and PGA
  - Future host of the 2019 Women's PGA Championship, the 2024 U.S. Amateur Championship, and the 2028 Ryder Cup
- Chaska Curling Center National training center for USA curling
  - Home to over 1,200 curlers, the largest curling membership in the country
- Minnesota Landscape Arboretum 1,200+ acres of gardens and tree collections, prairie and woods, and miles of trails
  - o 560,000 annual visitors; a top visitor attraction in the state
  - o #7 "Most Beautiful Gardens in the United States Year-Round" Forbes (2018)
- Other recreation opportunities include 60 miles of trails, numerous lakes and rivers for fishing and swimming, disc golf, and more than a dozen golf courses within 15 minutes of the city