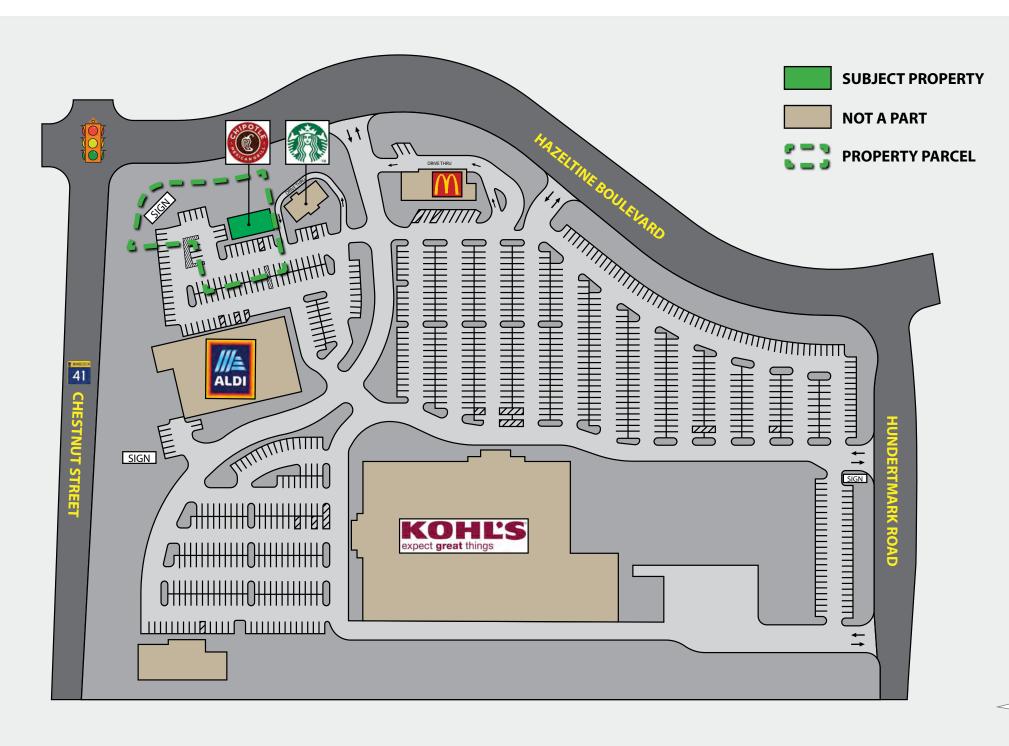

# SITE PLAN / PARCEL MAP

## **LOCATION**

Chipotle

**SEQ Highway 41 & Hazeltine Boulevard** 

**Chaska, MN 55318** 

### Brand New Construction Single-Tenant Corporate Chipotle:

- New 10-year lease with 10% rental increases every 5 years
- O Three 5-year options at 10% rental increases
- Corporate guaranteed lease (NYSE: CMG); Over 2,500 stores in the U.S, Canada, France, Germany, and the United Kingdom
- Rare single-tenant freestanding format
- Pad to Kohl's and a Newly Constructed ALDI
- Located on the Major North/South Retail Thoroughfare: Highway 41 is the dominant North/South corridor in Chaska
- Strong Neighboring Tenant Synergy: Nearby national/regional tenants include Target, Home Depot, ALDI, Cub Foods, Kohl's, Petco, Anytime Fitness,
  Caribou Coffee, Dairy Queen, Dickey's Barbecue Pit, Goodwill, McDonald's, Petco, Qdoba, Quiznos, and Sally Beauty
- Dense, Affluent Demographics: Nearly 84,000 people with average household incomes in excess of \$149,000 within a 5-mile radius of the subject property