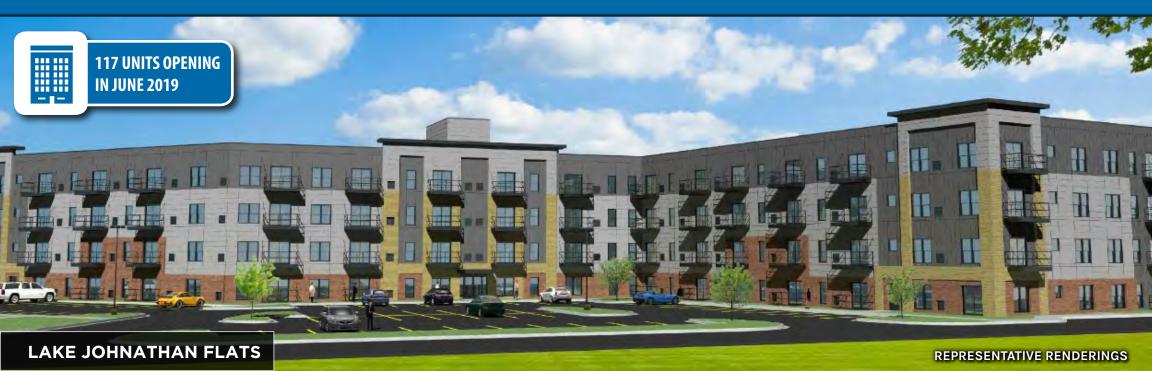

### **DEVELOPMENTS**

- 750 new residential properties are expected to be completed over the next 5 years
  - Sagewood (2nd Addition) 41 homes (planned)
  - O Chaska Bluffs 206 housing units (planned)
  - O Lake Jonathan Flats Apartments 117 units (opening June 2019)
- City Square West New public square with plaza, restaurants, shops and apartments (proposed)
- Downtown Commercial Development 7.5 acres of industrial and office development (under construction)
  - Formacoat 40,000 square foot manufacturer (opening 2019)
  - DDK Construction 20,000 square foot multi-tenant industrial (opening 2020)
- Highway 41 Expansion Project 2-lane to 4-lane expansion from Highway 212 to north of Pioneer Trail (completed October 2018)
- Highway 212/44 Interchange Project New interchange construction (anticipated 2019-2020)
- Downtown businesses, Schram Haus Brewery and Dunkin Donuts, opened in 2019