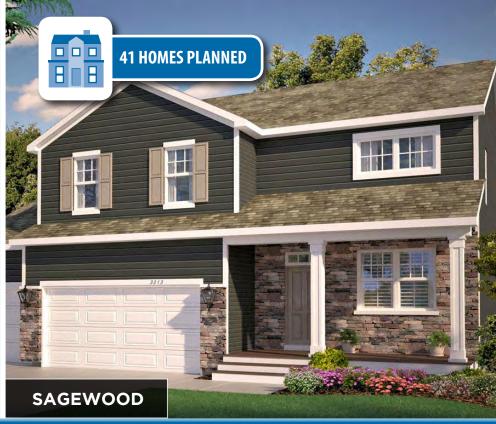

### **DEVELOPMENTS**

- 750 new residential properties are expected to be completed over the next 5 years
  - Sagewood (2nd Addition) 41 homes (planned)
  - O Chaska Bluffs 206 housing units (planned)
  - O Lake Jonathan Flats Apartments 117 units (opening June 2019)
- City Square West New public square with plaza, restaurants, shops and apartments (proposed)
- Downtown Commercial Development 7.5 acres of industrial and office development (under construction)
  - Formacoat 40,000 square foot manufacturer (opening 2019)
  - DDK Construction 20,000 square foot multi-tenant industrial (opening 2020)
- Highway 41 Expansion Project 2-lane to 4-lane expansion from Highway 212 to north of Pioneer Trail (completed October 2018)
- Highway 212/44 Interchange Project New interchange construction (anticipated 2019-2020)
- Downtown businesses, Schram Haus Brewery and Dunkin Donuts, opened in 2019