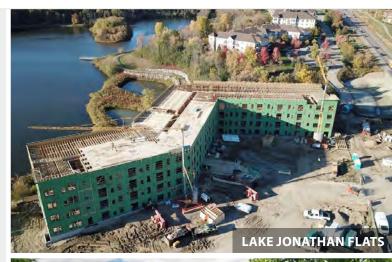

### **DEVELOPMENTS**

- 750 new residential properties are expected to be completed over the next 5 years
  - Sagewood (2nd Addition) 41 homes (planned)
  - O Chaska Bluffs 206 housing units (planned)
  - O Lake Jonathan Flats Apartments 117 units (opening June 2019)
- City Square West New public square with plaza, restaurants, shops and apartments (proposed)
- Downtown Commercial Development 7.5 acres of industrial and office development (under construction)
  - Formacoat 40,000 square foot manufacturer (opening 2019)
  - DDK Construction 20,000 square foot multi-tenant industrial (opening 2020)
- Highway 41 Expansion Project 2-lane to 4-lane expansion from Highway 212 to north of Pioneer Trail (completed October 2018)
- Highway 212/44 Interchange Project New interchange construction (anticipated 2019-2020)
- Downtown businesses, Schram Haus Brewery and Dunkin Donuts, opened in 2019