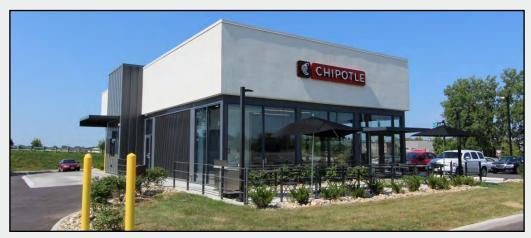

## CHIPOTLE @ HAZELTINE NATIONAL GOLF CLUB

## **LOCATION**

Chipotle

**SEQ Highway 41 & Hazeltine Boulevard** 

**Chaska, MN 55318** 

### Brand New Construction Single-Tenant Corporate Chipotle:

- New 10-year lease with 10% rental increases every 5 years
- O Three 5-year options at 10% rental increases
- Corporate guaranteed lease (NYSE: CMG); Over 2,500 stores in the U.S, Canada, France, Germany, and the United Kingdom
- Rare single-tenant freestanding format
- Pad to Kohl's and a Newly Constructed ALDI
- Located on the Major North/South Retail Thoroughfare: Highway 41 is the dominant North/South corridor in Chaska
- Strong Neighboring Tenant Synergy: Nearby national/regional tenants include Target, Home Depot, ALDI, Cub Foods, Kohl's, Petco, Anytime Fitness,
  Caribou Coffee, Dairy Queen, Dickey's Barbecue Pit, Goodwill, McDonald's, Petco, Qdoba, Quiznos, and Sally Beauty
- Dense, Affluent Demographics: Nearly 84,000 people with average household incomes in excess of \$149,000 within a 5-mile radius of the subject property

REPRESENTATIVE PHOTO