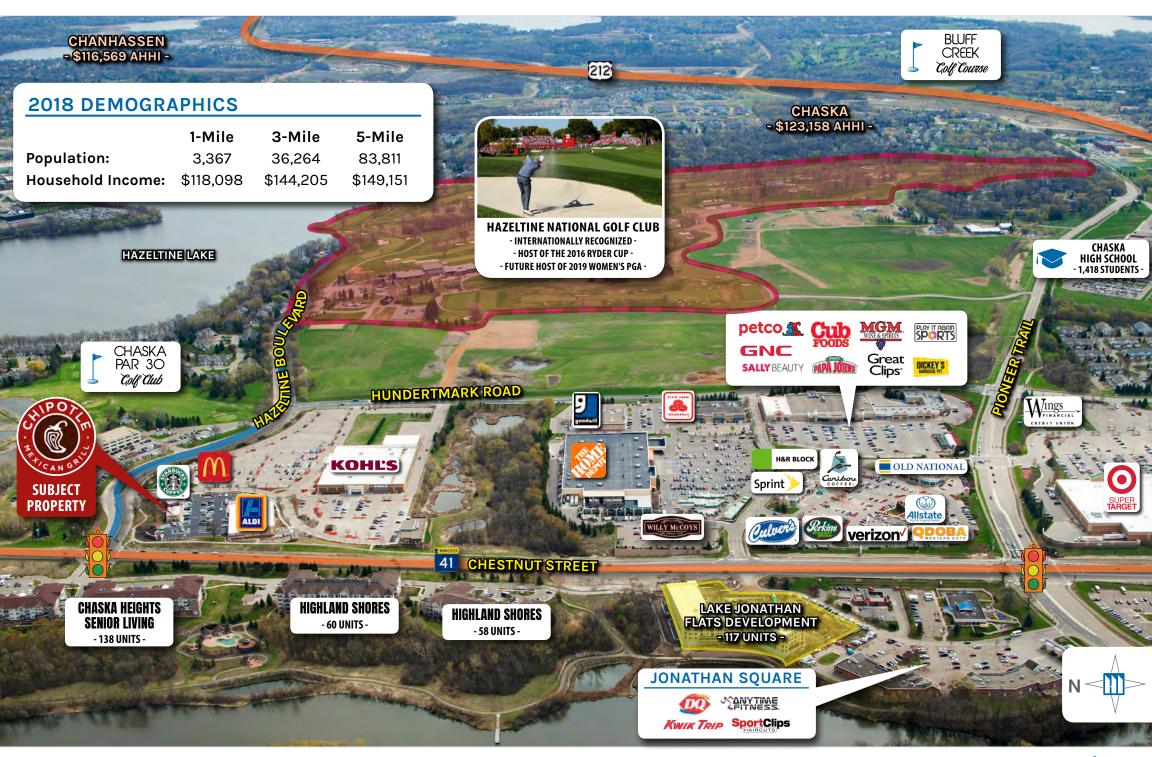

Living New 138-unit development across from the subject property
- Adjacent to Hazeltine National Golf Club: Internationally recognized 18-hole, private golf course
  - Host of the 2016 Ryder Cup
    - 250,000 attendees, and a \$135 million economic impact on the region
  - o Future site of the 2019 KPMG Women's PGA Championship, the 2024 U.S. Amateur Championship, and the 2028 Ryder Cup
- Chaska is Part of the Twin Cities MSA, One of the Strongest Midwest Economies:
  - o GDP is the 2nd largest in the Midwest behind only Chicago
  - o 13th largest economy in the nation
  - o 10% population increase in Minneapolis since 2010
  - O Strong population growth through a robust job market that is home to 19 fortune 500 companies







# SITE PLAN / PARCEL MAP









# **AERIAL OVERVIEW**





# **AERIAL OVERVIEW**





# **AERIAL OVERVIEW**





# **REGIONAL MAP**





# TENANT PROFILE

### CHIPOTLE @ HAZELTINE NATIONAL GOLF CLUB











Chipotle Mexican Grill is a leading fast-casual restaurant chain serving burritos, burrito bowls, tacos, and salads. It was ranked #13 on Restaurant Business' "Top 500 Chain Restaurant Report" in 2018. The restaurant is popular for its fast and healthy meals made directly in front of the customer with high-quality, raw ingredients and classic cooking techniques. Chipotle leads the way in sustainable business practices as they partner with humane and environmentally friendly farmers, ranchers, and suppliers. The company has a "Food with Integrity" business model that pledges to source the most responsible and highest-quality ingredients for