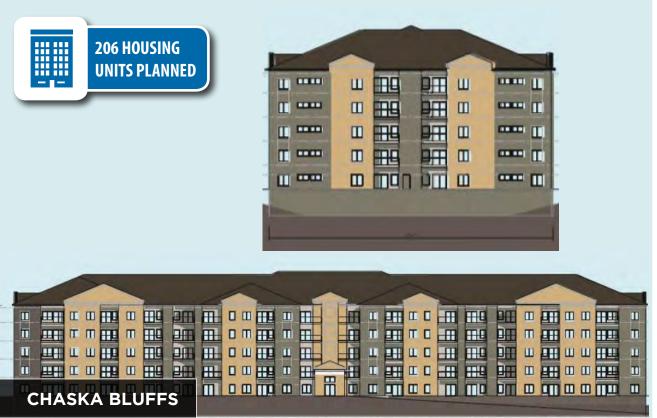

### **DEVELOPMENTS**

- 750 new residential properties are expected to be completed over the next 5 years
  - Sagewood (2nd Addition) 41 homes (planned)
  - O Chaska Bluffs 206 housing units (planned)
  - O Lake Jonathan Flats Apartments 117 units (opening June 2019)
- City Square West New public square with plaza, restaurants, shops and apartments (proposed)
- Downtown Commercial Development 7.5 acres of industrial and office development (under construction)
  - Formacoat 40,000 square foot manufacturer (opening 2019)
  - DDK Construction 20,000 square foot multi-tenant industrial (opening 2020)
- Highway 41 Expansion Project 2-lane to 4-lane expansion from Highway 212 to north of Pioneer Trail (completed October 2018)
- Highway 212/44 Interchange Project New interchange construction (anticipated 2019-2020)
- Downtown businesses, Schram Haus Brewery and Dunkin Donuts, opened in 2019