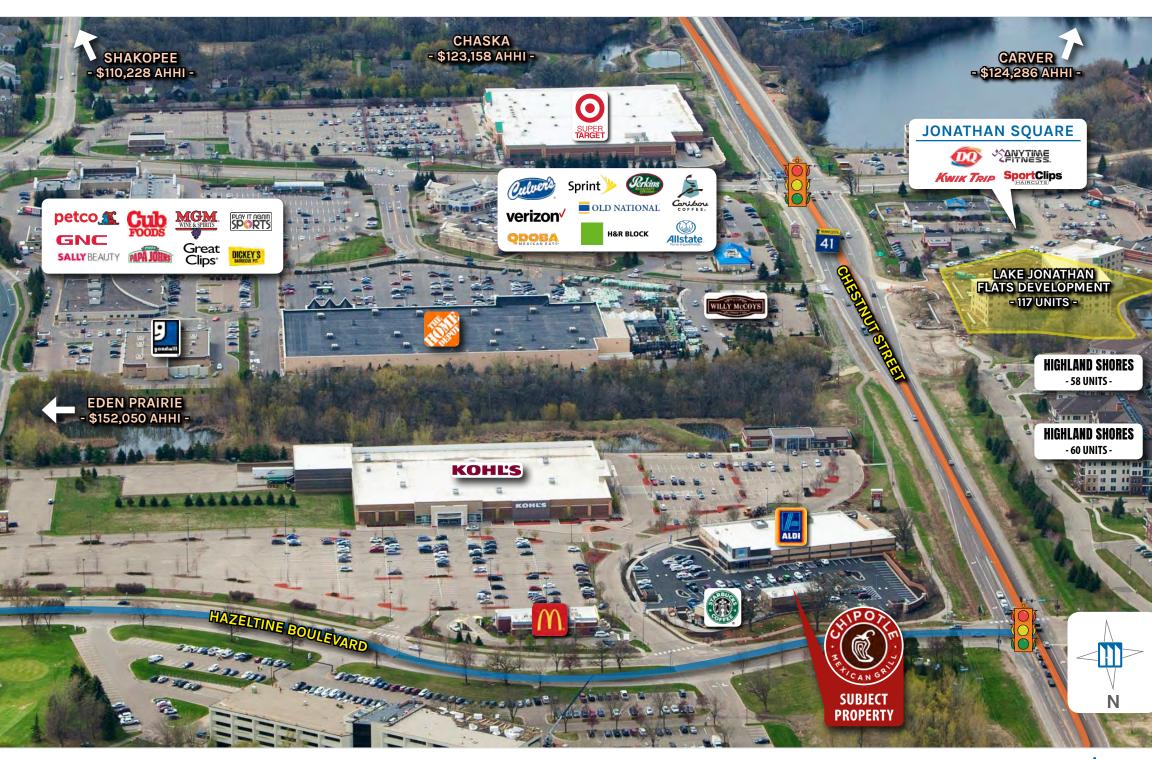

pment across from the subject property
- Adjacent to Hazeltine National Golf Club: Internationally recognized 18-hole, private golf course
  - Host of the 2016 Ryder Cup
    - 250,000 attendees, and a \$135 million economic impact on the region
  - o Future site of the 2019 KPMG Women's PGA Championship, the 2024 U.S. Amateur Championship, and the 2028 Ryder Cup
- Chaska is Part of the Twin Cities MSA, One of the Strongest Midwest Economies:
  - o GDP is the 2nd largest in the Midwest behind only Chicago
  - o 13th largest economy in the nation
  - o 10% population increase in Minneapolis since 2010
  - O Strong population growth through a robust job market that is home to 19 fortune 500 companies







# SITE PLAN / PARCEL MAP









# **AERIAL OVERVIEW**





# **AERIAL OVERVIEW**





# **AERIAL OVERVIEW**





# **REGIONAL MAP**





# TENANT PROFILE

### CHIPOTLE @ HAZELTINE NATIONAL GOLF CLUB











Chipotle Mexican Grill is a leading fast-casual restaurant chain serving burritos, burrito bowls, tacos, and salads. It was ranked #13 on Restaurant Business' "Top 500 Chain Restaurant Report" in 2018. The restaurant is popular for its fast and healthy meals made directly in front of the customer with high-quality, raw ingredients and classic cooking techniques. Chipotle leads the way in sustainable business practices as they partner with humane and environmentally friendly farmers, ranchers, and suppliers. The company has a "Food with Integrity" business model that pledges to source the most responsible and highest-quality ingredients for customers.

The company wa