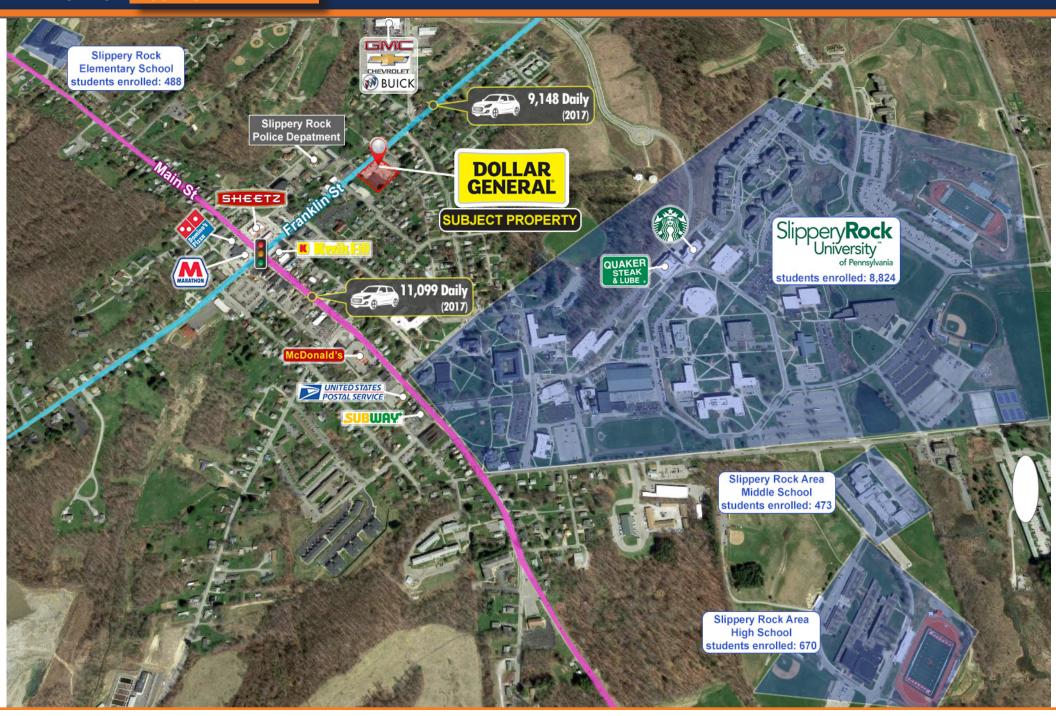

|
| 100 | Term Remaining on Lease      | 13+ Years                         |
| l   | Increases                    | 10% Increases each Option Periods |
|     | Options                      | Three Five-Year Options           |
|     | Property Type                | Net Leased Discount               |
| 1   | Right of First Refusal       | Yes                               |

#### TENANT RESPONSIBILITY

TENANT shall be responsible for maintenance and repair of any fire sprinkler system that exclusively serves the Premises.

TENANT is responsible for Repairs to Interior and non-structural repairs including replacement of plate glass and doors, also Tenant is responsible for repairs to heating, ventilating and air conditioning equipment (HVAC).



# RESEARCH LOCAL STREET AERIAL





# RESEARCH PROPERTY PHOTOS AS OF MAY 2<sup>ND</sup>, 2019















Dollar General stores are typically in small shopping plazas or strip malls in local neighborhoods. The stores tend to locate in smaller communities than those where Walmart would go. The company acquired the 280 stores of the P.N. Hirsh Division of Interco, Inc. (now Furniture Brands International, Inc.) in 1983 and in 1985 added 206 stores and a warehouse from Eagle Family Discount Stores, also from Interco, Inc. In recent years, the chain has started constructing more stand-alone stores, typically in areas not served by another general-merchandise retailer. In some cases, stores are within a few city blocks of each other.

Dollar General offers both name brand and generic merchandise - including off-brand goods