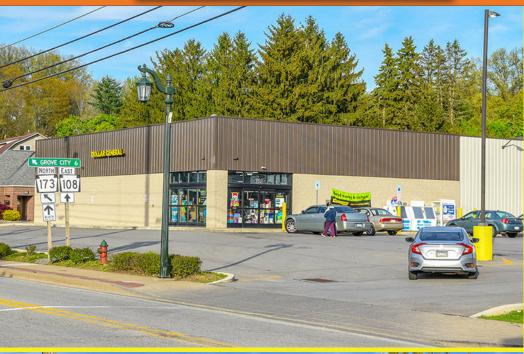

# RESEARCH LOCAL STREET AERIAL

# RESEARCH PROPERTY PHOTOS AS OF MAY 2<sup>ND</sup>, 2019

Dollar General stores are typically in small shopping plazas or strip malls in local neighborhoods. The stores tend to locate in smaller communities than those where Walmart would go. The company acquired the 280 stores of the P.N. Hirsh Division of Interco, Inc. (now Furniture Brands International, Inc.) in 1983 and in 1985 added 206 stores and a warehouse from Eagle Family Discount Stores, also from Interco, Inc. In recent years, the chain has started constructing more stand-alone stores, typically in areas not served by another general-merchandise retailer. In some cases, stores are within a few city blocks of each other.