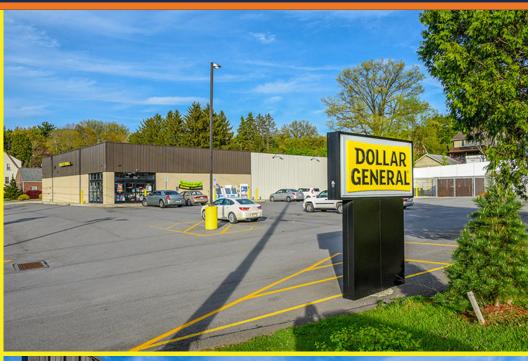

# RESEARCH PROPERTY PHOTOS AS OF MAY 2<sup>ND</sup>, 2019

Dollar General stores are typically in small shopping plazas or strip malls in local neighborhoods. The stores tend to locate in smaller communities than those where Walmart would go. The company acquired the 280 stores of the P.N. Hirsh Division of Interco, Inc. (now Furniture Brands International, Inc.) in 1983 and in 1985 added 206 stores and a warehouse from Eagle Family Discount Stores, also from Interco, Inc. In recent years, the chain has started constructing more stand-alone stores, typically in areas not served by another general-merchandise retailer. In some cases, stores are within a few city blocks of each other.