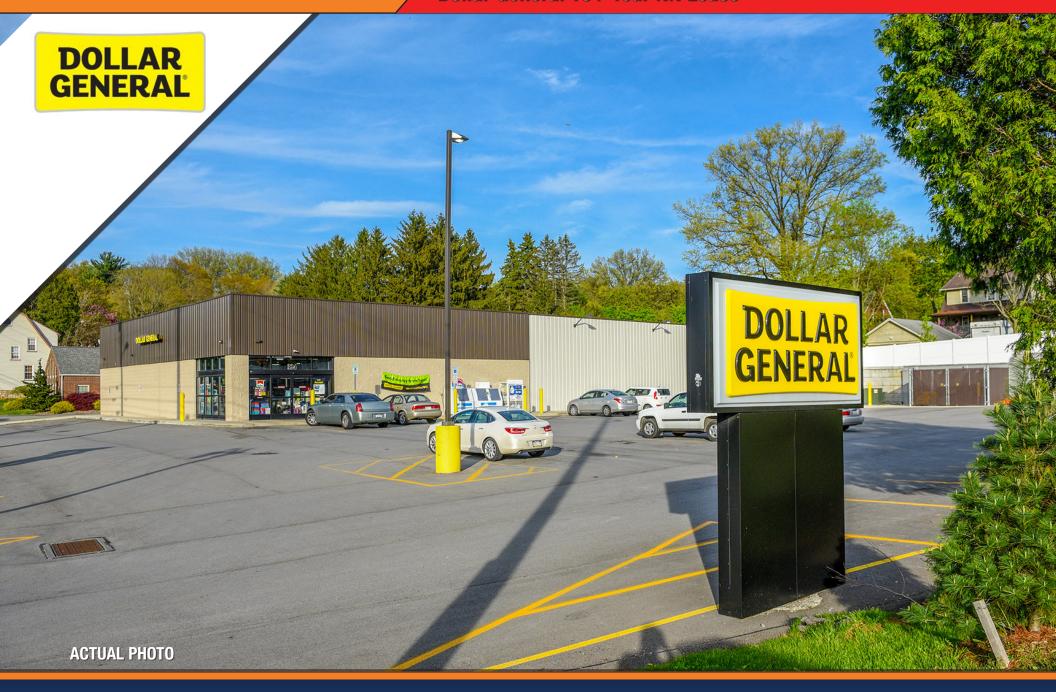

# RESEARCH PROPERTY PHOTOS AS OF MAY 2<sup>ND</sup>, 2019

Dollar General stores are typically in small shopping plazas or strip malls in local neighborhoods. The stores tend to locate in smaller communities than those where Walmart would go. The company acquired the 280 stores of the P.N. Hirsh Division of Interco, Inc. (now Furniture Brands International, Inc.) in 1983 and in 1985 added 206 stores and a warehouse from Eagle Family Discount Stores, also from Interco, Inc. In recent years, the chain has started constructing more stand-alone stores, typically in areas not served by another general-merchandise retailer. In some cases, stores are within a few city blocks of each other.