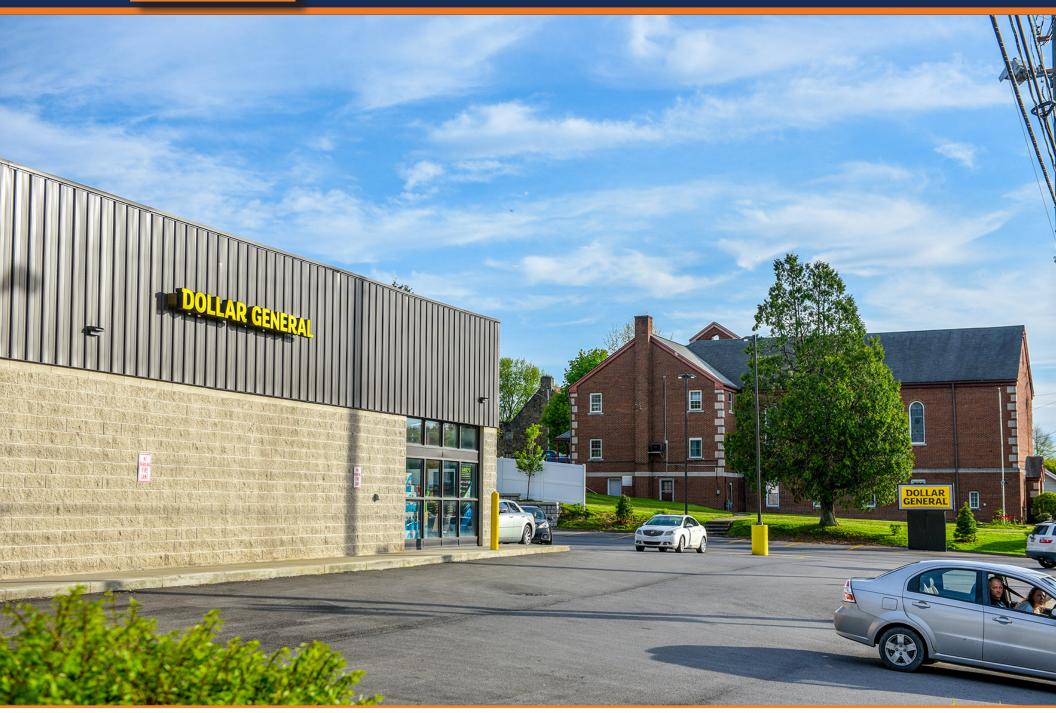

# RESEARCH PROPERTY PHOTOS AS OF MAY 2<sup>ND</sup>, 2019

Dollar General stores are typically in small shopping plazas or strip malls in local neighborhoods. The stores tend to locate in smaller communities than those where Walmart would go. The company acquired the 280 stores of the P.N. Hirsh Division of Interco, Inc. (now Furniture Brands International, Inc.) in 1983 and in 1985 added 206 stores and a warehouse from Eagle Family Discount Stores, also from Interco, Inc. In recent years, the chain has started constructing more stand-alone stores, typically in areas not served by another general-merchandise retailer. In some cases, stores are within a few city blocks of each other.