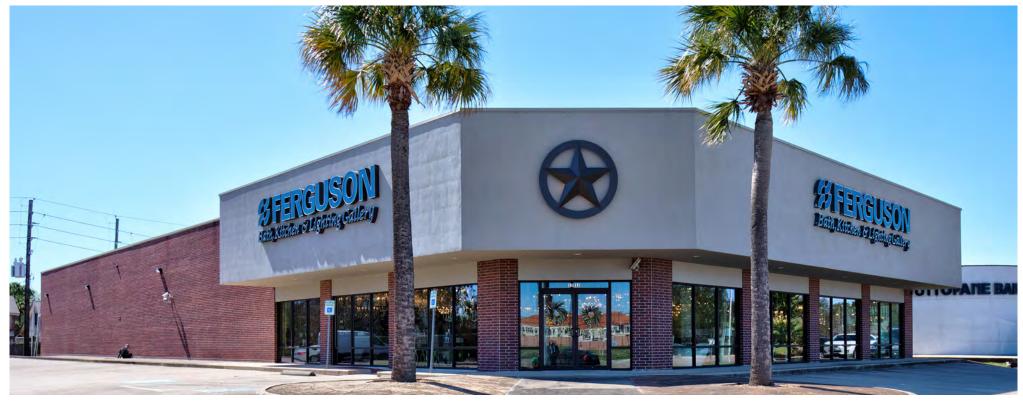

NAI Partners is pleased to present Ferguson Showroom NNN ("the property") for your investment consideration. The property consists of a 13,200 square foot state-of-the-art single tenant showroom with warehouse situated on a 1.61 acre parcel at 13511 Westheimer Houston, TX 77077. The tenant, Ferguson Enterprises, is a household name and market leader with \$16 billion in annual revenue. This location is one of the critical 276 showrooms generating \$1.9 billion in revenue for the company.

Recently executing the first of two option periods Ferguson demonstrated their commitment to the location, which for the past 16 years has been a well-known gallery of custom lighting, hardware, plumbing, and decorative needs for clients in West Houston. The property benefits by being located at a signalized intersection on one of Houston's main thoroughfares, with great visibility and easy access in a high-growth and highly dense area.