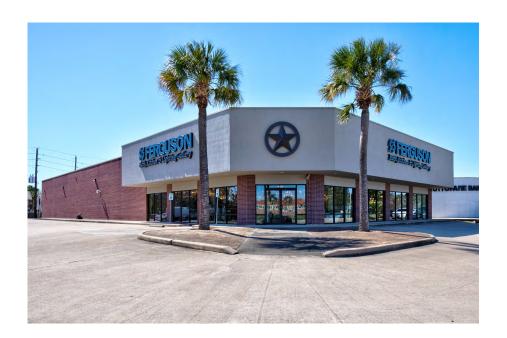

NAI Partners is pleased to present Ferguson Showroom NNN ("the property") for your investment consideration. The property consists of a 13,200 square foot state-of-the-art single tenant showroom with warehouse situated on a 1.61 acre parcel at 13511 Westheimer Houston, TX 77077. The tenant, Ferguson Enterprises, is a household name and market leader with \$16 billion in annual revenue. This location is one of the critical 276 showrooms generating \$1.9 billion in revenue for the company.

Recently executing the first of two option periods Ferguson demonstrated their commitment to the location, which for the past 16 years has been a well-known gallery of custom lighting, hardware, plumbing, and decorative needs for clients in West Houston. The property benefits by being located at a signalized intersection on one of Houston's main thoroughfares, with great visibility and easy access in a high-growth and highly dense area.

### Ferguson Showroom NNN 13511 Westheimer Road **Property Address** \$2,350,000 Price \$178.03 Price/SF \$164.799 NOI Net Rentable Area 13.200 SF Land Size 1.61 acres Built 2003 Property Type Retail Tenancy Single-Tenant