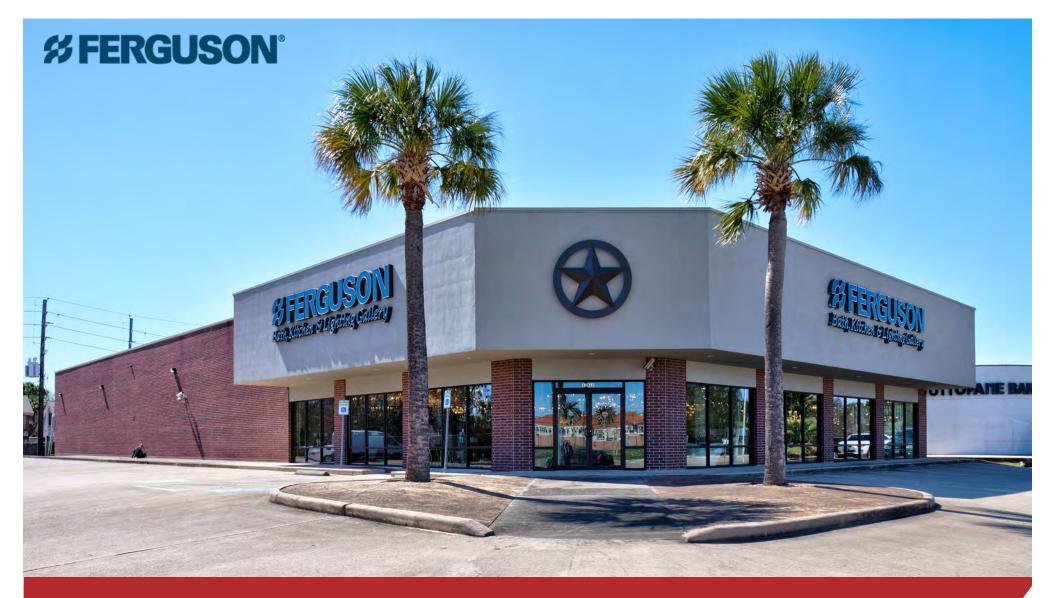

NAI Partners is pleased to present Ferguson Showroom NNN ("the property") for your investment consideration. The property consists of a 13,200 square foot state-of-the-art single tenant showroom with warehouse situated on a 1.61 acre parcel at 13511 Westheimer Houston, TX 77077. The tenant, Ferguson Enterprises, is a household name and market leader with \$16 billion in annual revenue. This location is one of the critical 276 showrooms generating \$1.9 billion in revenue for the company.

Recently executing the first of two option periods Ferguson demonstrated their commitment to the location, which for the past 16 years has been a well-known gallery of custom lighting, hardware, plumbing, and decorative needs for clients in West Houston. The property benefits by being located at a signalized intersection on one of Houston's main thoroughfares, with great visibility and easy access in a high-growth and highly dense area.