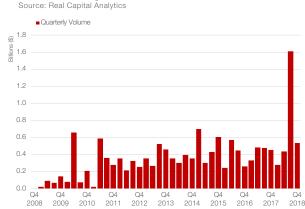

#### **Quarterly Market Report**

Historical Investment Trends - Sales Volume Quarterly Volume 12/31/18: \$533,599,605

Year-over-Year Change: 17.9%

### PlazAmericas largest section sold

Real Capital Analytics data reports year-to-date retail sales volume for 2018 in the Greater Houston area at \$2.9 billion. The fourth quarter sales volume was \$533.5 million compared to fourth quarter 2017 at \$452.5 million, resulting in a year-over-year quarterly volume change of 17.9%. The primary capital composition for buyers in 2018 was made up of 45.9% private investors, and 45.1% cross-border investors. For sellers, the majority was 48.0% REIT/listed investors, and 38.7% private. In December RAIT Financial Trust sold the largest section of PlazAmericas mall in Houston for an undisclosed price. Baker Katz acquired the mall's largest section at 7500 Bellaire Boulevard, which totals 638,605 sq. ft. and was approximately 70% occupied at the time of the sale. According to 2018 Harris County Appraisal District records, the property was valued at more than \$12.2 million. The mall was built in 1961, known then as Sharpstown Mall. The attached anchor department stores and the ten-story high-rise office building, which are separately owned, were not included in the sale.