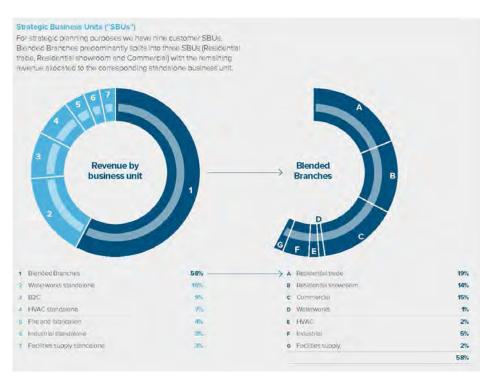

Ferguson's revenues of \$16.7 billion last year represented an increase of 11% over the previous year, and a 44% increase over the last four years. Over 50% of Ferguson's sales are in the residential market, which is predominantly accessed through blended branches. One of the most profitable channels of revenue for Ferguson in the U.S. has been through the Ferguson Bath, Kitchen, & Lighting Galleries, which accounted for \$1.9 billion of revenue in 2018. Revenue generated through these state-of-the-art showrooms consists of consultation, design, project management, sizing, sourcing, stock holding, and two-person white-glove delivery and installation.