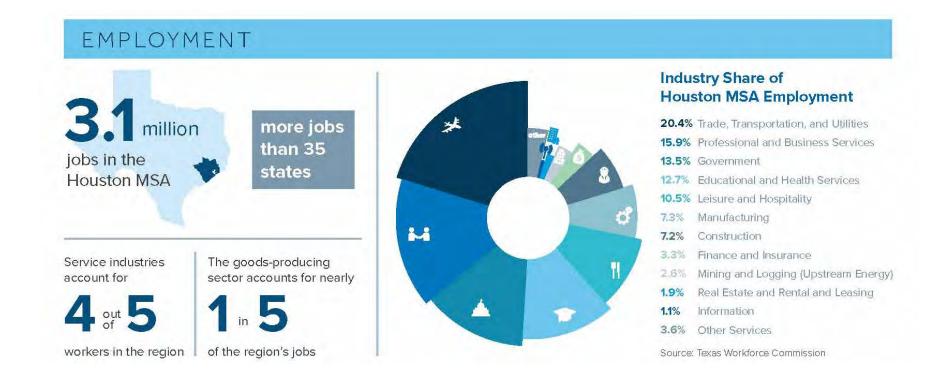

GDP expected to more than double between '20 and '45

**7TH** largest

are foreign born

Portune 500 Companies call Houston home

108,300 jobs were created in Houston in 2018, the 4th largest annual gain on record. In a year that wasn't overstimulated by high oil prices, it shows the diversification of the Houston economy.