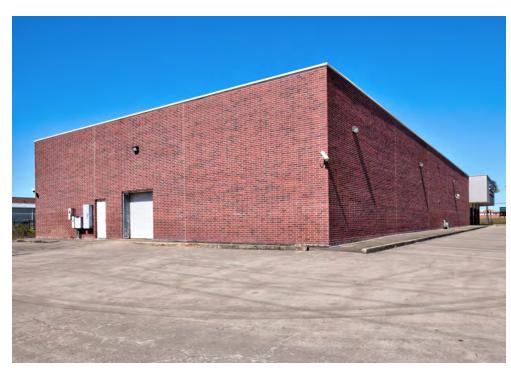

NAI Partners is pleased to present Ferguson Showroom NNN ("the property") for your investment consideration. The property consists of a 13,200 square foot state-of-the-art single tenant showroom with warehouse situated on a 1.61 acre parcel at 13511 Westheimer Houston, TX 77077. The tenant, Ferguson Enterprises, is a household name and market leader with \$16 billion in annual revenue. This location is one of the critical 276 showrooms generating \$1.9 billion in revenue for the company.

### Ferguson Showroom NNN 13511 Westheimer Road **Property Address** \$2,350,000 Price \$178.03 Price/SF \$164.799 NOI Net Rentable Area 13.200 SF Land Size 1.61 acres Built 2003 Property Type Retail Tenancy Single-Tenant