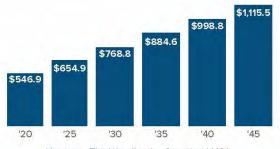

### ECONOMY

If Houston were an independent nation, the region would have the 26th largest economy in the world, behind Belgium and ahead of Thailand.

**4**<sup>™</sup> most populous city

Houston - The Woodlands - Sugarland MSA GDP forecast (\$ billions '09 constant dollars) Source: Perryman Group expected real GDP annual growth from '20 - '45

GDP expected to more than double between '20 and '45

**7TH** largest

are foreign born

Portune 500 Companies call Houston home

108,300 jobs were created in Houston in 2018, the 4th largest annual gain on record. In a year that wasn't overstimulated by high oil prices, it shows the diversification of the Houston economy.