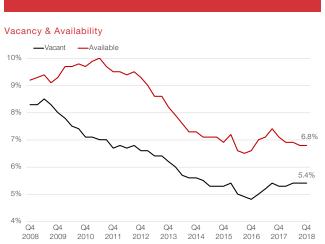

### Supply and demand remained aligned in 2018

Houston has absorbed 4.1 million sq. ft., and delivered 4.7 million sq. ft. in 2018, down from 2017 at 4.5 million sq. ft. and 6.5 million sq. ft. year-over-year. However, even with the difference in space, either added or being removed from the market, the fundamentals are very strong, with occupancy at 94.6%. While deliveries had been outpacing absorption during the last three quarters of 2018—indicating a slightly slower tenant demand for new space—construction activity leveled off, averaging 4.3 million sq. ft. during the same period, signaling controlled growth. This controlled approach will support steady retail growth going forward in a challenging national retail market. The amount of square feet currently under construction is at 3.9 million, down slightly from 4.1 million sq. ft. quarter-over-quarter, and 4.3 million sq. ft. year-over-year. New development has gradually been decreasing on a quarterly basis since the third quarter of 2016, when it reached 5.5 million sq. ft., a level not seen since 2008. In addition, retail space has remained at or above 94% occupancy since the fourth quarter of 2013.

### Rents continue to rise in tight market

The tight retail market continued to push the Houston metro average annual asking rents up, reaching \$17.50 per sq. ft. to start 2019 at a record high. As of the end of the 2018, prices have climbed 22.0% from the average asking rent of five years ago (\$14.34 per sq. ft.). While retail availability is especially limited across the Houston area, it is particularly tight within the Inner Loop area, with a total inventory of approximately 28 million sq. ft. with a vacancy rate of 4.8% and the average asking triple net rent at \$25.29 per sq. ft. Although concessions such as free rent and tenant improvement allowances make posted rents less meaningful as a market indicator, the price of Houston's retail space is climbing. The highest-quality space, with the best location, and ease of accessibility will generate the highest rents.