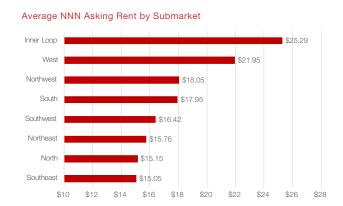

### Submarket Stats

| Submarke      | Net<br>Rentable Area<br>(SF) | Vacancy<br>(%) | Q4 2018<br>Total Net<br>Absorption<br>(SF) | YTD<br>Total Net<br>Absorption<br>(SF) | Q4 2018<br>Leasing<br>Activity<br>(SF) | Q4 2018<br>Deliveries<br>(SF) | YTD<br>Deliveries<br>(SF) | Under<br>Construction<br>(SF) | Total Avg<br>Asking Rent<br>NNN<br>(\$/PSF) |
|---------------|------------------------------|----------------|--------------------------------------------|----------------------------------------|----------------------------------------|-------------------------------|---------------------------|-------------------------------|---------------------------------------------|
| Houston Total | 352,605,554                  | 5.4            | 697,514                                    | 4,090,686                              | 1,546,972                              | 889,774                       | 4,702,744                 | 3,854,782                     | 17.50                                       |

| Net<br>Rentable Area<br>(SF) | Vacancy<br>(%)                                                                                            | Q4 2018<br>Total Net<br>Absorption<br>(SF)                                                                                                        | YTD<br>Total Net<br>Absorption<br>(SF)                                                                                                                                                                                                                                                                                                                                                                                          | Q4 2018<br>Leasing<br>Activity<br>(SF)                                                                                                                                                                                                                                                                                                                                                                                                                                                                                                                                                                      | Q4 2018<br>Deliveries<br>(SF)                                                                                                                                                                                                                                                                                                                                                                                                                                                                                                                                                                                                                                                                                                                            | YTD<br>Deliveries<br>(SF)                                                                                                                                                                                                                                                                                                                                                                                                                                                                                                                                                                                                                                                                                                                                                                                                                                                                               | Under<br>Construction<br>(SF)                                                                                                                                                                                                                                                                                                                                                                                                                                                                                                                                                                                                                                                                                                                                                                                                                                                                                                                                                                                                   | Total Avg<br>Asking Rent<br>NNN<br>(\$/PSF)                                                                                                                                                                                                                                                                                                                                                                                                                                                                                                                                                                                                                                                                                                                                                                                                                                                                                                                                                                                                                                                                                                                      |
|------------------------------|-----------------------------------------------------------------------------------------------------------|---------------------------------------------------------------------------------------------------------------------------------------------------|---------------------------------------------------------------------------------------------------------------------------------------------------------------------------------------------------------------------------------------------------------------------------------------------------------------------------------------------------------------------------------------------------------------------------------|-------------------------------------------------------------------------------------------------------------------------------------------------------------------------------------------------------------------------------------------------------------------------------------------------------------------------------------------------------------------------------------------------------------------------------------------------------------------------------------------------------------------------------------------------------------------------------------------------------------|----------------------------------------------------------------------------------------------------------------------------------------------------------------------------------------------------------------------------------------------------------------------------------------------------------------------------------------------------------------------------------------------------------------------------------------------------------------------------------------------------------------------------------------------------------------------------------------------------------------------------------------------------------------------------------------------------------------------------------------------------------|---------------------------------------------------------------------------------------------------------------------------------------------------------------------------------------------------------------------------------------------------------------------------------------------------------------------------------------------------------------------------------------------------------------------------------------------------------------------------------------------------------------------------------------------------------------------------------------------------------------------------------------------------------------------------------------------------------------------------------------------------------------------------------------------------------------------------------------------------------------------------------------------------------|---------------------------------------------------------------------------------------------------------------------------------------------------------------------------------------------------------------------------------------------------------------------------------------------------------------------------------------------------------------------------------------------------------------------------------------------------------------------------------------------------------------------------------------------------------------------------------------------------------------------------------------------------------------------------------------------------------------------------------------------------------------------------------------------------------------------------------------------------------------------------------------------------------------------------------------------------------------------------------------------------------------------------------|------------------------------------------------------------------------------------------------------------------------------------------------------------------------------------------------------------------------------------------------------------------------------------------------------------------------------------------------------------------------------------------------------------------------------------------------------------------------------------------------------------------------------------------------------------------------------------------------------------------------------------------------------------------------------------------------------------------------------------------------------------------------------------------------------------------------------------------------------------------------------------------------------------------------------------------------------------------------------------------------------------------------------------------------------------------------------------------------------------------------------------------------------------------|
| 28,362,222                   | 4.8                                                                                                       | -40,504                                                                                                                                           | 95,611                                                                                                                                                                                                                                                                                                                                                                                                                          | 144,299                                                                                                                                                                                                                                                                                                                                                                                                                                                                                                                                                                                                     | 76,335                                                                                                                                                                                                                                                                                                                                                                                                                                                                                                                                                                                                                                                                                                                                                   | 310,397                                                                                                                                                                                                                                                                                                                                                                                                                                                                                                                                                                                                                                                                                                                                                                                                                                                                                                 | 297,822                                                                                                                                                                                                                                                                                                                                                                                                                                                                                                                                                                                                                                                                                                                                                                                                                                                                                                                                                                                                                         | 25.29                                                                                                                                                                                                                                                                                                                                                                                                                                                                                                                                                                                                                                                                                                                                                                                                                                                                                                                                                                                                                                                                                                                                                            |
| 63,469,273                   | 6.6                                                                                                       | 91,760                                                                                                                                            | 721,053                                                                                                                                                                                                                                                                                                                                                                                                                         | 289,117                                                                                                                                                                                                                                                                                                                                                                                                                                                                                                                                                                                                     | 244,656                                                                                                                                                                                                                                                                                                                                                                                                                                                                                                                                                                                                                                                                                                                                                  | 1,135,711                                                                                                                                                                                                                                                                                                                                                                                                                                                                                                                                                                                                                                                                                                                                                                                                                                                                                               | 777,242                                                                                                                                                                                                                                                                                                                                                                                                                                                                                                                                                                                                                                                                                                                                                                                                                                                                                                                                                                                                                         | 15.15                                                                                                                                                                                                                                                                                                                                                                                                                                                                                                                                                                                                                                                                                                                                                                                                                                                                                                                                                                                                                                                                                                                                                            |
| 25,899,704                   | 4.3                                                                                                       | 77,122                                                                                                                                            | 453,805                                                                                                                                                                                                                                                                                                                                                                                                                         | 55,190                                                                                                                                                                                                                                                                                                                                                                                                                                                                                                                                                                                                      | 5,787                                                                                                                                                                                                                                                                                                                                                                                                                                                                                                                                                                                                                                                                                                                                                    | 247,224                                                                                                                                                                                                                                                                                                                                                                                                                                                                                                                                                                                                                                                                                                                                                                                                                                                                                                 | 152,288                                                                                                                                                                                                                                                                                                                                                                                                                                                                                                                                                                                                                                                                                                                                                                                                                                                                                                                                                                                                                         | 15.76                                                                                                                                                                                                                                                                                                                                                                                                                                                                                                                                                                                                                                                                                                                                                                                                                                                                                                                                                                                                                                                                                                                                                            |
| 63,473,72                    | 5.1                                                                                                       | 197,370                                                                                                                                           | 611,574                                                                                                                                                                                                                                                                                                                                                                                                                         | 299,924                                                                                                                                                                                                                                                                                                                                                                                                                                                                                                                                                                                                     | 210,735                                                                                                                                                                                                                                                                                                                                                                                                                                                                                                                                                                                                                                                                                                                                                  | 741,780                                                                                                                                                                                                                                                                                                                                                                                                                                                                                                                                                                                                                                                                                                                                                                                                                                                                                                 | 713,112                                                                                                                                                                                                                                                                                                                                                                                                                                                                                                                                                                                                                                                                                                                                                                                                                                                                                                                                                                                                                         | 18.05                                                                                                                                                                                                                                                                                                                                                                                                                                                                                                                                                                                                                                                                                                                                                                                                                                                                                                                                                                                                                                                                                                                                                            |
| 4<br>14,863,44               | 5.0                                                                                                       | -34,597                                                                                                                                           | 31,253                                                                                                                                                                                                                                                                                                                                                                                                                          | 170,912                                                                                                                                                                                                                                                                                                                                                                                                                                                                                                                                                                                                     | 12,974                                                                                                                                                                                                                                                                                                                                                                                                                                                                                                                                                                                                                                                                                                                                                   | 140,476                                                                                                                                                                                                                                                                                                                                                                                                                                                                                                                                                                                                                                                                                                                                                                                                                                                                                                 | 150,736                                                                                                                                                                                                                                                                                                                                                                                                                                                                                                                                                                                                                                                                                                                                                                                                                                                                                                                                                                                                                         | 17.95                                                                                                                                                                                                                                                                                                                                                                                                                                                                                                                                                                                                                                                                                                                                                                                                                                                                                                                                                                                                                                                                                                                                                            |
| 1<br>54,379,16               | 5.2                                                                                                       | 289,889                                                                                                                                           | 909,354                                                                                                                                                                                                                                                                                                                                                                                                                         | 277,696                                                                                                                                                                                                                                                                                                                                                                                                                                                                                                                                                                                                     | 172,787                                                                                                                                                                                                                                                                                                                                                                                                                                                                                                                                                                                                                                                                                                                                                  | 658,962                                                                                                                                                                                                                                                                                                                                                                                                                                                                                                                                                                                                                                                                                                                                                                                                                                                                                                 | 326,125                                                                                                                                                                                                                                                                                                                                                                                                                                                                                                                                                                                                                                                                                                                                                                                                                                                                                                                                                                                                                         | 15.05                                                                                                                                                                                                                                                                                                                                                                                                                                                                                                                                                                                                                                                                                                                                                                                                                                                                                                                                                                                                                                                                                                                                                            |
| 1<br>57,753,104              | 5.8                                                                                                       | 71,225                                                                                                                                            | 798,405                                                                                                                                                                                                                                                                                                                                                                                                                         | 165,663                                                                                                                                                                                                                                                                                                                                                                                                                                                                                                                                                                                                     | 127,724                                                                                                                                                                                                                                                                                                                                                                                                                                                                                                                                                                                                                                                                                                                                                  | 893,958                                                                                                                                                                                                                                                                                                                                                                                                                                                                                                                                                                                                                                                                                                                                                                                                                                                                                                 | 990,333                                                                                                                                                                                                                                                                                                                                                                                                                                                                                                                                                                                                                                                                                                                                                                                                                                                                                                                                                                                                                         | 16.42                                                                                                                                                                                                                                                                                                                                                                                                                                                                                                                                                                                                                                                                                                                                                                                                                                                                                                                                                                                                                                                                                                                                                            |
| 44,404,925                   | 5.1                                                                                                       | 45,249                                                                                                                                            | 469,631                                                                                                                                                                                                                                                                                                                                                                                                                         | 144,171                                                                                                                                                                                                                                                                                                                                                                                                                                                                                                                                                                                                     | 38,776                                                                                                                                                                                                                                                                                                                                                                                                                                                                                                                                                                                                                                                                                                                                                   | 574,236                                                                                                                                                                                                                                                                                                                                                                                                                                                                                                                                                                                                                                                                                                                                                                                                                                                                                                 | 447,124                                                                                                                                                                                                                                                                                                                                                                                                                                                                                                                                                                                                                                                                                                                                                                                                                                                                                                                                                                                                                         | 21.95                                                                                                                                                                                                                                                                                                                                                                                                                                                                                                                                                                                                                                                                                                                                                                                                                                                                                                                                                                                                                                                                                                                                                            |
|                              | Rentable Area (SF)  28,362,222  63,469,273  25,899,704  63,473,72  4 14,863,44  1 54,379,16  1 57,753,104 | Rentable Area (SF) Vacancy (%)  28,362,222 4.8  63,469,273 6.6  25,899,704 4.3  63,473,72 5.1  4 14,863,44 5.0  1 54,379,16 5.2  1 57,753,104 5.8 | Rentable Area (SF)         Vacancy (%)         Total Net Absorption (SF)           28,362,222         4.8         -40,504           63,469,273         6.6         91,760           25,899,704         4.3         77,122           63,473,72         5.1         197,370           4,14,863,44         5.0         -34,597           1,54,379,16         5.2         289,889           1,57,753,104         5.8         71,225 | Net Rentable Area (SF)         Vacancy (%)         Total Net Absorption (SF)         Total Net Absorption (SF)           28,362,222         4.8         -40,504         95,611           63,469,273         6.6         91,760         721,053           25,899,704         4.3         77,122         453,805           63,473,72         5.1         197,370         611,574           4         14,863,44         5.0         -34,597         31,253           1         54,379,16         5.2         289,889         909,354           1         57,753,104         5.8         71,225         798,405 | Net Rentable Area (SF)         Vacancy (%)         Total Net Absorption (SF)         Total Net Absorption (SF)         Leasing Activity (SF)           28,362,222         4.8         -40,504         95,611         144,299           63,469,273         6.6         91,760         721,063         289,117           25,899,704         4.3         77,122         453,805         55,190           63,473,72         5.1         197,370         611,574         299,924           4         14,863,44         5.0         -34,597         31,253         170,912           1         54,379,16         5.2         289,889         909,354         277,696           1         57,753,104         5.8         71,225         798,405         165,663 | Net Rentable Area<br>(SF)         Vacancy<br>(%)         Total Net<br>Absorption<br>(SF)         Total Net<br>Absorption<br>(SF)         Leasing<br>(SF)         Q4 2018<br>Deliveries<br>(SF)           28,362,222         4.8         -40,504         95,611         144,299         76,335           63,469,273         6.6         91,760         721,053         289,117         244,656           25,899,704         4.3         77,122         453,805         55,190         5,787           63,473,72         5.1         197,370         611,574         299,924         210,735           4<br>14,863,44         5.0         -34,597         31,253         170,912         12,974           1<br>54,379,16         5.2         289,889         909,354         277,696         172,787           1<br>57,753,104         5.8         71,225         798,405         165,663         127,724 | Net Rentable Area (SF)         Vacancy (%)         Total Net Absorption (SF)         Total Net Absorption (SF)         Leasing (SF)         Q4 2018 Deliveries (SF)         YTD Deliveries (SF)           28,362,222         4.8         -40,504         95,611         144,299         76,335         310,397           63,469,273         6.6         91,760         721,053         289,117         244,656         1,135,711           25,899,704         4.3         77,122         453,805         55,190         5,787         247,224           63,473,72         5.1         197,370         611,574         299,924         210,735         741,780           4         14,863,44         5.0         -34,597         31,253         170,912         12,974         140,476           54,379,16         5.2         289,889         909,354         277,696         172,787         658,962           1         57,753,104         5.8         71,225         798,405         165,663         127,724         893,958 | Net Rentable Area (SF)         Vacancy (%)         Total Net Absorption (SF)         Leasing Activity (SF)         Q4 2018 Deliveries (SF)         YTD Deliveries (SF)         Under Construction (SF)           28,362,222         4.8         -40,504         95,611         144,299         76,335         310,397         297,822           63,469,273         6.6         91,760         721,053         289,117         244,656         1,135,711         777,242           25,899,704         4.3         77,122         453,805         55,190         5,787         247,224         152,288           63,473,72         5.1         197,370         611,574         299,924         210,735         741,780         713,112           4         14,863,44         5.0         -34,597         31,253         170,912         12,974         140,476         150,736           1         54,379,16         5.2         289,889         909,354         277,696         172,787         658,962         326,125           5         57,753,104         5.8         71,225         798,405         165,663         127,724         893,958         990,333 |

### Rents continue to rise in tight market

The tight retail market continued to push the Houston metro average annual asking rents up, reaching \$17.50 per sq. ft. to start 2019 at a record high. As of the end of the 2018, prices have climbed 22.0% from the average asking rent of five years ago (\$14.34 per sq. ft.). While retail availability is especially limited across the Houston area, it is particularly tight within the Inner Loop area, with a total inventory of approximately 28 million sq. ft. with a vacancy rate of 4.8% and the average asking triple net rent at \$25.29 per sq. ft. Although concessions such as free rent and tenant improvement allowances make posted rents less meaningful as a market indicator, the price of Houston's retail space is climbing. The highest-quality space, with the best location, and ease of accessibility will generate the highest rents.