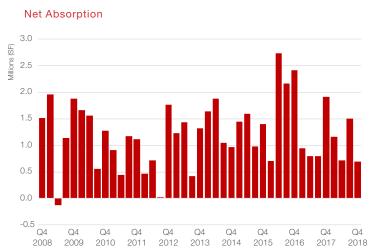

### Supply and demand remained aligned in 2018

Houston has absorbed 4.1 million sq. ft., and delivered 4.7 million sq. ft. in 2018, down from 2017 at 4.5 million sq. ft. and 6.5 million sq. ft. year-over-year. However, even with the difference in space, either added or being removed from the market, the fundamentals are very strong, with occupancy at 94.6%. While deliveries had been outpacing absorption during the last three quarters of 2018—indicating a slightly slower tenant demand for new space—construction activity leveled off, averaging 4.3 million sq. ft. during the same period, signaling controlled growth. This controlled approach will support steady retail growth going forward in a challenging national retail market. The amount of square feet currently under construction is at 3.9 million, down slightly from 4.1 million sq. ft. quarter-over-quarter, and 4.3 million sq. ft. year-over-year. New development has gradually been decreasing on a quarterly basis since the third quarter of 2016, when it reached 5.5 million sq. ft., a level not seen since 2008. In addition, retail space has remained at or above 94% occupancy since the fourth quarter of 2013.