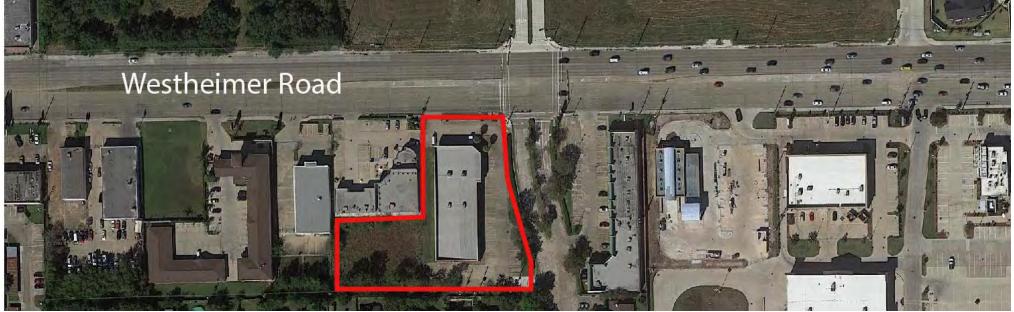

NAI Partners is pleased to present Ferguson Showroom NNN ("the property") for your investment consideration. The property consists of a 13,200 square foot state-of-the-art single tenant showroom with warehouse situated on a 1.61 acre parcel at 13511 Westheimer Houston, TX 77077. The tenant, Ferguson Enterprises, is a household name and market leader with \$16 billion in annual revenue. This location is one of the critical 276 showrooms generating \$1.9 billion in revenue for the company.

Recently executing the first of two option periods Ferguson demonstrated their commitment to the location, which for the past 16 years has been a well-known gallery of custom lighting, hardware, plumbing, and decorative needs for clients in West Houston. The property benefits by being located at a signalized intersection on one of Houston's main thoroughfares, with great visibility and easy access in a high-growth and highly dense area.

## **Location Highlights**

- Excellent location at a signalized corner on Westheimer Road, between Eldridge Parkway and Highway 6 high visibility with easy ingress and egress.
- High density and high growth area Population in a 3-mile radius is over 150,000 and within a 5-mile radius, the population is over 360,000. 13% growth over the last 8 years and 9% projected growth in the next 5 years.
- Traffic counts along Westheimer exceed 44,000 Vehicles Per Day.
- Surrounding national retailers include: Super Target, Academy, Starbucks, 24 Hour Fitness, Office Depot, Office Max, Chase Bank, Home Goods, Burlington, TJ Maxx, Michael's, Petsmart, Floor & Decor, and many more.