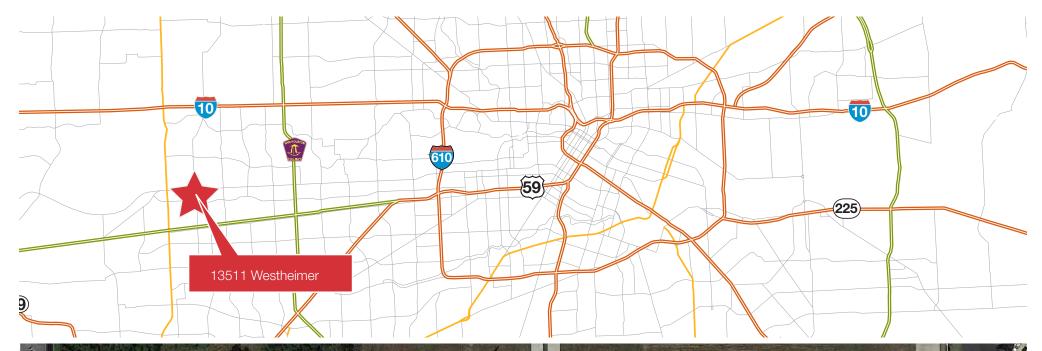

## **Location Highlights**

- Excellent location at a signalized corner on Westheimer Road, between Eldridge Parkway and Highway 6 high visibility with easy ingress and egress.
- High density and high growth area Population in a 3-mile radius is over 150,000 and within a 5-mile radius, the population is over 360,000. 13% growth over the last 8 years and 9% projected growth in the next 5 years.
- Traffic counts along Westheimer exceed 44,000 Vehicles Per Day.
- Surrounding national retailers include: Super Target, Academy, Starbucks, 24 Hour Fitness, Office Depot, Office Max, Chase Bank, Home Goods, Burlington, TJ Maxx, Michael's, Petsmart, Floor & Decor, and many more.

## Location Map

Offering Memorandum | Photos