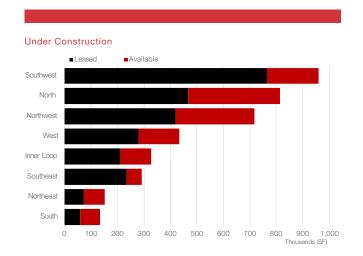

### Supply and demand remained aligned in 2018

Houston has absorbed 4.1 million sq. ft., and delivered 4.7 million sq. ft. in 2018, down from 2017 at 4.5 million sq. ft. and 6.5 million sq. ft. year-over-year. However, even with the difference in space, either added or being removed from the market, the fundamentals are very strong, with occupancy at 94.6%. While deliveries had been outpacing absorption during the last three quarters of 2018—indicating a slightly slower tenant demand for new space—construction activity leveled off, averaging 4.3 million sq. ft. during the same period, signaling controlled growth. This controlled approach will support steady retail growth going forward in a challenging national retail market. The amount of square feet currently under construction is at 3.9 million, down slightly from 4.1 million sq. ft. quarter-over-quarter, and 4.3 million sq. ft. year-over-year. New development has gradually been decreasing on a quarterly basis since the third quarter of 2016, when it reached 5.5 million sq. ft., a level not seen since 2008. In addition, retail space has remained at or above 94% occupancy since the fourth quarter of 2013.