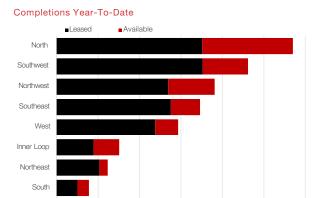

### Supply and demand remained aligned in 2018

Houston has absorbed 4.1 million sq. ft., and delivered 4.7 million sq. ft. in 2018, down from 2017 at 4.5 million sq. ft. and 6.5 million sq. ft. year-over-year. However, even with the difference in space, either added or being removed from the market, the fundamentals are very strong, with occupancy at 94.6%. While deliveries had been outpacing absorption during the last three quarters of 2018—indicating a slightly slower tenant demand for new space—construction activity leveled off, averaging 4.3 million sq. ft. during the same period, signaling controlled growth. This controlled approach will support steady retail growth going forward in a challenging national retail market. The amount of square feet currently under construction is at 3.9 million, down slightly from 4.1 million sq. ft. quarter-over-quarter, and 4.3 million sq. ft. year-over-year. New development has gradually been decreasing on a quarterly basis since the third quarter of 2016, when it reached 5.5 million sq. ft., a level not seen since 2008. In addition, retail space has remained at or above 94% occupancy since the fourth quarter of 2013.