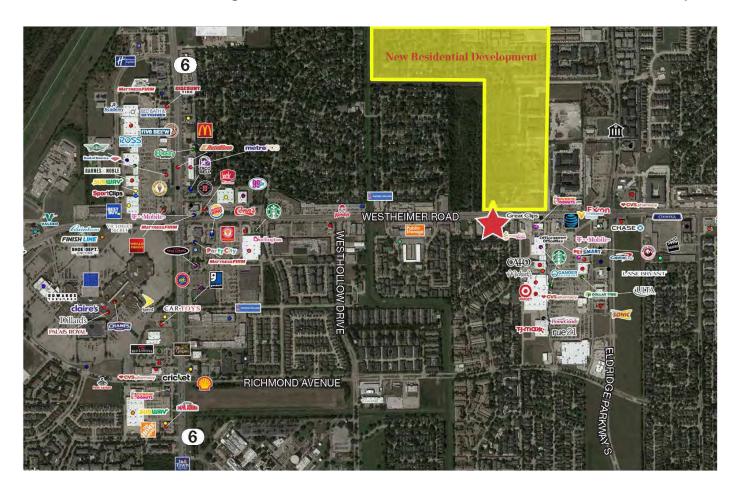

## **Location Highlights**

- Excellent location at a signalized corner on Westheimer Road, between Eldridge Parkway and Highway 6 high visibility with easy ingress and egress.
- High density and high growth area Population in a 3-mile radius is over 150,000 and within a 5-mile radius, the population is over 360,000. 13% growth over the last 8 years and 9% projected growth in the next 5 years.
- Traffic counts along Westheimer exceed 44,000 Vehicles Per Day.
- Surrounding national retailers include: Super Target, Academy, Starbucks, 24 Hour Fitness, Office Depot, Office Max, Chase Bank, Home Goods, Burlington, TJ Maxx, Michael's, Petsmart, Floor & Decor, and many more.