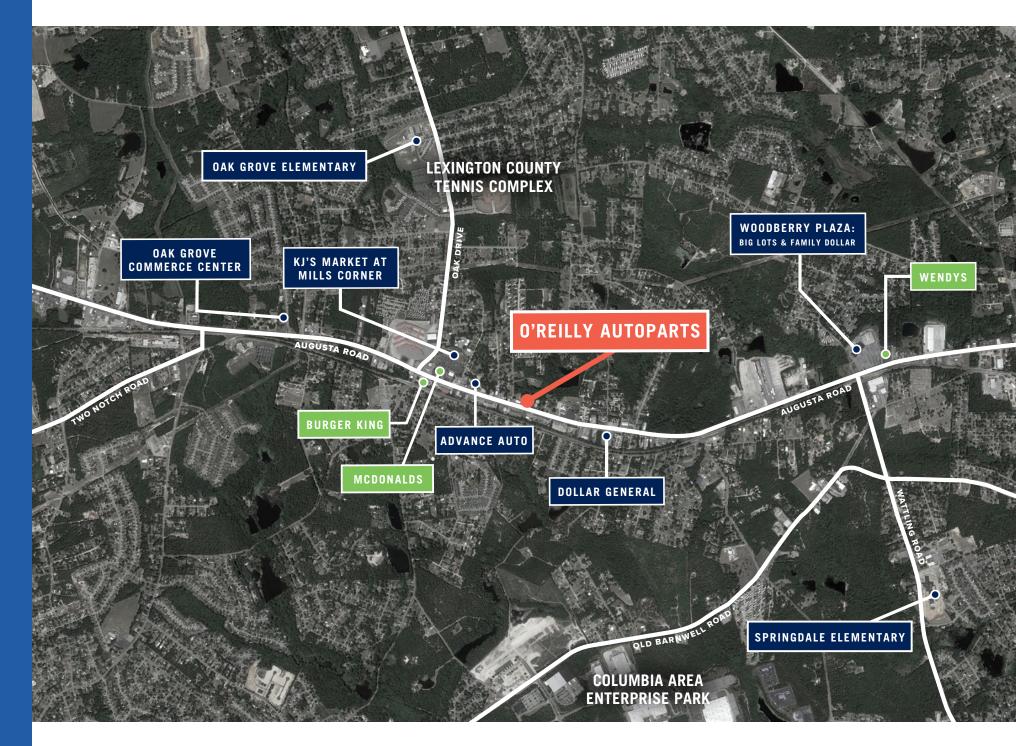

# **INVESTMENT SUMMARY**

| LOCATION                | 4266 Augusta Road (US Hwy 1), West Columbia, South Carolina. The five-lane Augusta Road serves as one of two major corridors connecting the Columbia, South Carolina, central business district with the affluent and rapidly growing Town of Lexington, SC. Over 82,000 people live within 5 miles of the site and the average household income for the population within a 1-mile radius of the location exceeds \$63,000. |
|-------------------------|------------------------------------------------------------------------------------------------------------------------------------------------------------------------------------------------------------------------------------------------------------------------------------------------------------------------------------------------------------------------------------------------------------------------------|
| IMPROVEMENTS SIZE       | Approximately 7,225 Square Feet                                                                                                                                                                                                                                                                                                                                                                                              |
| YEAR CONSTRUCTED        | 2009                                                                                                                                                                                                                                                                                                                                                                                                                         |
| SITE SIZE               | Approximately 1.1 Acres                                                                                                                                                                                                                                                                                                                                                                                                      |
| LEASE EXPIRATION        | November 30, 2029                                                                                                                                                                                                                                                                                                                                                                                                            |
| LEASE TERM<br>REMAINING | One (1) Five (5) Year Option:<br>\$71,927.10 (\$14.52/SF)                                                                                                                                                                                                                                                                                                                                                                    |
| ANNUAL RENT             | 12/1/2009 - 11/30/2019 \$97,344.00<br>12/1/2019 - 11/30/2029 \$105,132.00                                                                                                                                                                                                                                                                                                                                                    |
| ASKING PRICE            | \$1,682,000                                                                                                                                                                                                                                                                                                                                                                                                                  |
| CAP RATE                | 6.25%*                                                                                                                                                                                                                                                                                                                                                                                                                       |