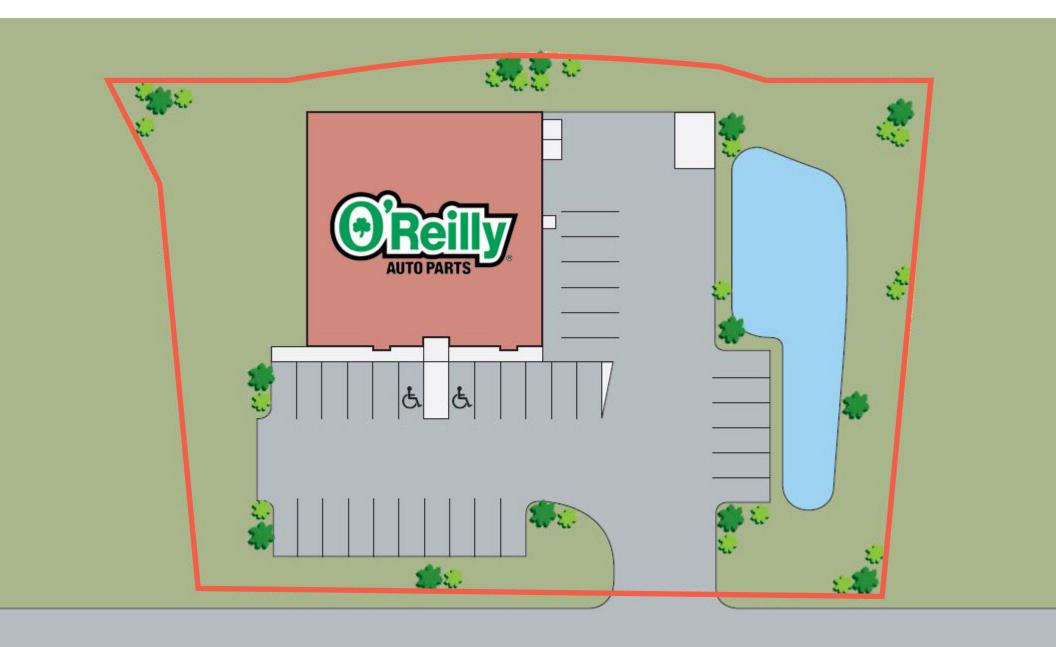

# **INVESTMENT SUMMARY**

| LOCATION                | 4266 Augusta Road (US Hwy 1), West Columbia, South Carolina. The five-lane Augusta Road serves as one of two major corridors connecting the Columbia, South Carolina, central business district with the affluent and rapidly growing Town of Lexington, SC. Over 82,000 people live within 5 miles of the site and the average household income for the population within a 1-mile radius of the location exceeds \$63,000. |
|-------------------------|------------------------------------------------------------------------------------------------------------------------------------------------------------------------------------------------------------------------------------------------------------------------------------------------------------------------------------------------------------------------------------------------------------------------------|
| IMPROVEMENTS SIZE       | Approximately 7,225 Square Feet                                                                                                                                                                                                                                                                                                                                                                                              |
| YEAR CONSTRUCTED        | 2009                                                                                                                                                                                                                                                                                                                                                                                                                         |
| SITE SIZE               | Approximately 1.1 Acres                                                                                                                                                                                                                                                                                                                                                                                                      |
| LEASE EXPIRATION        | November 30, 2029                                                                                                                                                                                                                                                                                                                                                                                                            |
| LEASE TERM<br>REMAINING | One (1) Five (5) Year Option:<br>\$71,927.10 (\$14.52/SF)                                                                                                                                                                                                                                                                                                                                                                    |
| ANNUAL RENT             | 12/1/2009 - 11/30/2019 \$97,344.00<br>12/1/2019 - 11/30/2029 \$105,132.00                                                                                                                                                                                                                                                                                                                                                    |
| ASKING PRICE            | \$1,682,000                                                                                                                                                                                                                                                                                                                                                                                                                  |
| CAP RATE                | 6.25%*                                                                                                                                                                                                                                                                                                                                                                                                                       |