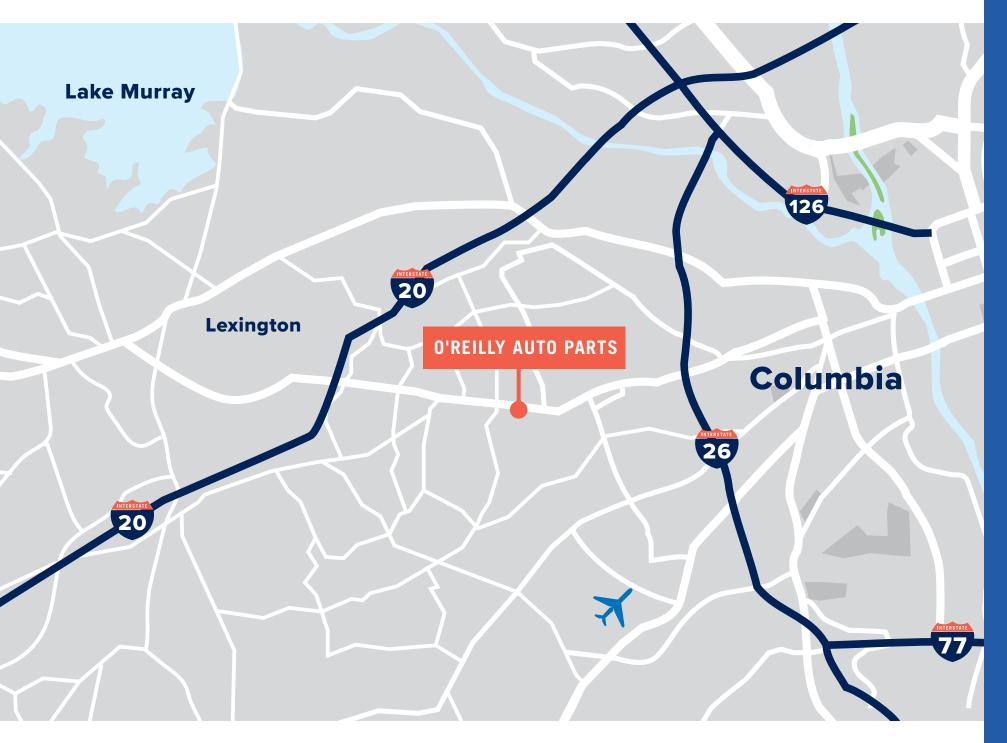

# **INVESTMENT SUMMARY**

| LOCATION                | 4266 Augusta Road (US Hwy 1), West Columbia, South Carolina. The five-lane Augusta Road serves as one of two major corridors connecting the Columbia, South Carolina, central business district with the affluent and rapidly growing Town of Lexington, SC. Over 82,000 people live within 5 miles of the site and the average household income for the population within a 1-mile radius of the location exceeds \$63,000. |
|-------------------------|------------------------------------------------------------------------------------------------------------------------------------------------------------------------------------------------------------------------------------------------------------------------------------------------------------------------------------------------------------------------------------------------------------------------------|
| IMPROVEMENTS SIZE       | Approximately 7,225 Square Feet                                                                                                                                                                                                                                                                                                                                                                                              |
| YEAR CONSTRUCTED        | 2009                                                                                                                                                                                                                                                                                                                                                                                                                         |
| SITE SIZE               | Approximately 1.1 Acres                                                                                                                                                                                                                                                                                                                                                                                                      |
| LEASE EXPIRATION        | November 30, 2029                                                                                                                                                                                                                                                                                                                                                                                                            |
| LEASE TERM<br>REMAINING | One (1) Five (5) Year Option:<br>\$71,927.10 (\$14.52/SF)                                                                                                                                                                                                                                                                                                                                                                    |
| ANNUAL RENT             | 12/1/2009 - 11/30/2019 \$97,344.00<br>12/1/2019 - 11/30/2029 \$105,132.00                                                                                                                                                                                                                                                                                                                                                    |
| ASKING PRICE            | \$1,682,000                                                                                                                                                                                                                                                                                                                                                                                                                  |
| CAP RATE                | 6.25%*                                                                                                                                                                                                                                                                                                                                                                                                                       |