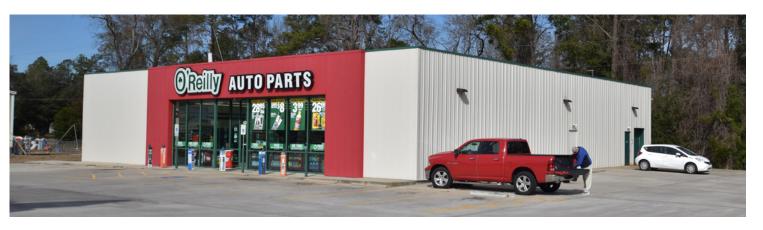

# **INVESTMENT SUMMARY**

| LOCATION                | 4266 Augusta Road (US Hwy 1), West Columbia, South Carolina. The five-lane Augusta Road serves as one of two major corridors connecting the Columbia, South Carolina, central business district with the affluent and rapidly growing Town of Lexington, SC. Over 82,000 people live within 5 miles of the site and the average household income for the population within a 1-mile radius of the location exceeds \$63,000. |
|-------------------------|------------------------------------------------------------------------------------------------------------------------------------------------------------------------------------------------------------------------------------------------------------------------------------------------------------------------------------------------------------------------------------------------------------------------------|
| IMPROVEMENTS SIZE       | Approximately 7,225 Square Feet                                                                                                                                                                                                                                                                                                                                                                                              |
| YEAR CONSTRUCTED        | 2009                                                                                                                                                                                                                                                                                                                                                                                                                         |
| SITE SIZE               | Approximately 1.1 Acres                                                                                                                                                                                                                                                                                                                                                                                                      |
| LEASE EXPIRATION        | November 30, 2029                                                                                                                                                                                                                                                                                                                                                                                                            |
| LEASE TERM<br>REMAINING | One (1) Five (5) Year Option:<br>\$71,927.10 (\$14.52/SF)                                                                                                                                                                                                                                                                                                                                                                    |
| ANNUAL RENT             | 12/1/2009 - 11/30/2019 \$97,344.00<br>12/1/2019 - 11/30/2029 \$105,132.00                                                                                                                                                                                                                                                                                                                                                    |
| ASKING PRICE            | \$1,682,000                                                                                                                                                                                                                                                                                                                                                                                                                  |
| CAP RATE                | 6.25%*                                                                                                                                                                                                                                                                                                                                                                                                                       |