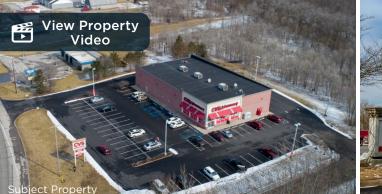

# S Purchase Price: \$2,403,846

**Stan Johnson Company**, on behalf of ownership, is pleased to announce the exclusive offering of a 100% fee simple interest in a corporately guaranteed CVS Health store located on heavily trafficked South Park Avenue in Alexandria, IN (the "Property"). The Property consists of an 11,205 SF building situated on a 4.7-acre parcel of land and is leased to CVS Health Corporation. CVS has been at this location since its inception. CVS self-maintains the premises and is operating under a new long-term lease with twenty (20) years remaining on a net bond lease basis with zero landlord responsibilities. The lease features ten (10), five (5) year options upon expiration of the base lease term with a 57% rental increase at the beginning of Option 1.