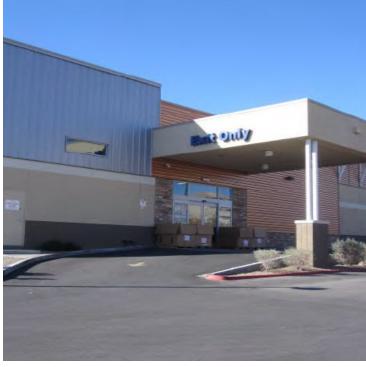

### PROPERTY OVERVIEW

1390 American Pacific is a 16,000 sq. ft. single tenant NNN Goodwill corporate store located on the Stephanie retail corridor in Henderson, Nevada.

The property is located directly across from the Henderson DMV where everyone has to visit every 4 years. Stephanie has over 40,000 cars per day and the property is located 0.7 miles from Interstate 215. Both Stephanie and American Pacific are 6 lane roads with a median. The property has a covered drive through drop station as well as a truck well. This is one of Goodwill's best locations in the valley.

### **PROPERTY HIGHLIGHTS**

- · 20 Year Lease with 4 Options
- Excellent Hard Corner Location
- Strong Retail Demand
- Strong Demographics
- · Easy Access from Freeway

**FOR SALE** 