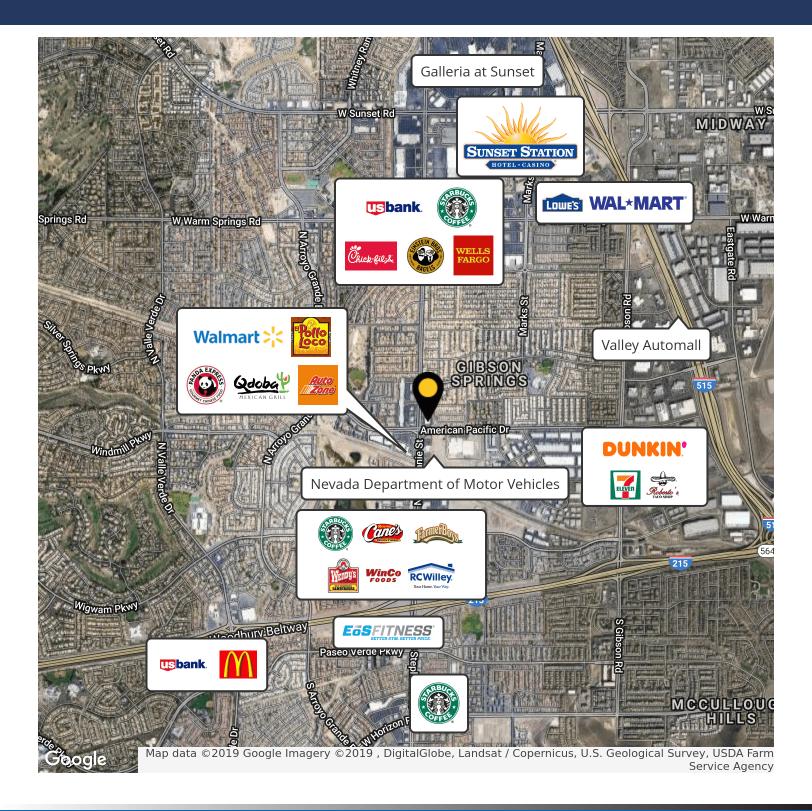

ican Pacific is a 16,000 sq. ft. single tenant NNN Goodwill corporate store located on the Stephanie retail corridor in Henderson, Nevada.

The property is located directly across from the Henderson DMV where everyone has to visit every 4 years. Stephanie has over 40,000 cars per day and the property is located 0.7 miles from Interstate 215. Both Stephanie and American Pacific are 6 lane roads with a median. The property has a covered drive through drop station as well as a truck well. This is one of Goodwill's best locations in the valley.

### **PROPERTY HIGHLIGHTS**

- · 20 Year Lease with 4 Options
- Excellent Hard Corner Location
- Strong Retail Demand
- Strong Demographics
- · Easy Access from Freeway











**FOR SALE** 

## GOODWILL RETAIL STORE | HENDERSON, NV RETAILER MAP







## FOR SALE

## GOODWILL RETAIL STORE | HENDERSON, NV LOCATION MAPS







## GOODWILL RETAIL STORE | HENDERSON, NV DEMOGRAPHICS MAP



| POPULATION          | 1 MILE    | 3 MILES   | 5 MILES   |
|---------------------|-----------|-----------|-----------|
| TOTAL POPULATION    | 14,942    | 98,042    | 248,546   |
| MEDIAN AGE          | 39.6      | 38.5      | 37.7      |
| MEDIAN AGE (MALE)   | 37.9      | 37.5      | 37.0      |
| MEDIAN AGE (FEMALE) | 41.9      | 39.2      | 38.8      |
| HOUSEHOLDS & INCOME | 1 MILE    | 3 MILES   | 5 MILES   |
| TOTAL HOUSEHOLDS    | 6,300     | 39,092    | 96,544    |
| # OF PERSONS PER HH | 2.4       | 2.5       | 2.6       |
| AVERAGE HH INCOME   | \$74,643  | \$83,157  | \$77,686  |
| AVERAGE HOUSE VALUE | \$274,985 | \$343,605 | \$312,947 |