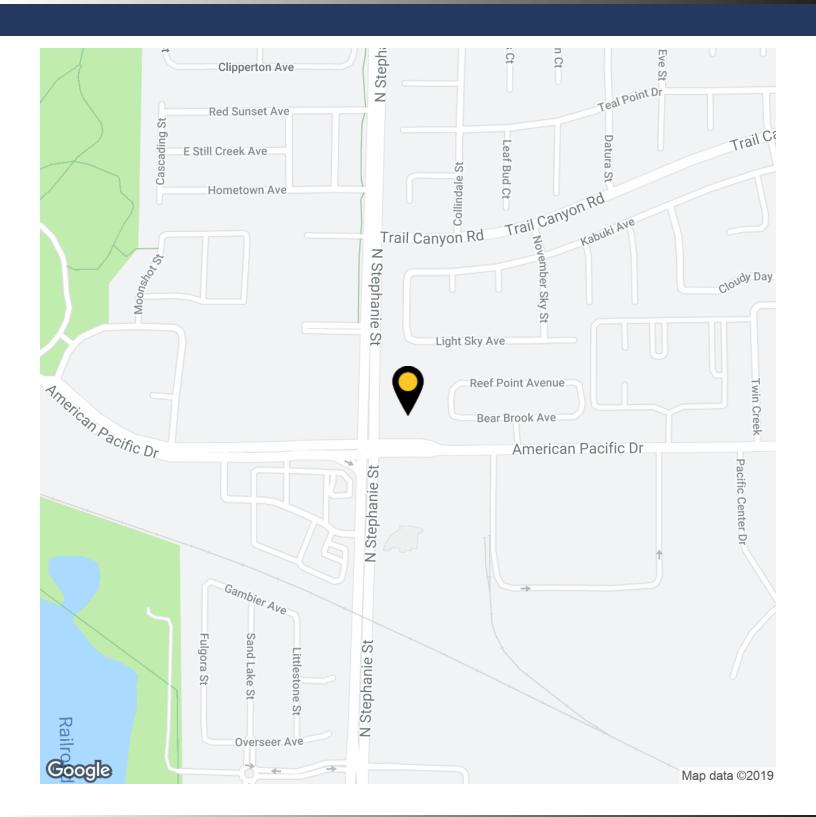

re located on the Stephanie retail corridor in Henderson, Nevada.

The property is located directly across from the Henderson DMV where everyone has to visit every 4 years. Stephanie has over 40,000 cars per day and the property is located 0.7 miles from Interstate 215. Both Stephanie and American Pacific are 6 lane roads with a median. The property has a covered drive through drop station as well as a truck well. This is one of Goodwill's best locations in the valley.

### **PROPERTY HIGHLIGHTS**

- · 20 Year Lease with 4 Options
- Excellent Hard Corner Location
- Strong Retail Demand
- Strong Demographics
- · Easy Access from Freeway











**FOR SALE** 

## GOODWILL RETAIL STORE | HENDERSON, NV RETAILER MAP







## FOR SALE

## GOODWILL RETAIL STORE | HENDERSON, NV LOCATION MAPS







## GOODWILL RETAIL STORE | HENDERSON, NV DEMOGRAPHICS MAP



| POPULATION          | 1 MILE    | 3 MILES   | 5 MILES   |
|---------------------|-----------|-----------|-----------|
| TOTAL POPULATION    | 14,942    | 98,042    | 248,546   |
| MEDIAN AGE          | 39.6      | 38.5      | 37.7      |
| MEDIAN AGE (MALE)   | 37.9      | 37.5      | 37.0      |
| MEDIAN AGE (FEMALE) | 41.9      | 39.2      | 38.8      |
| HOUSEHOLDS & INCOME | 1 MILE    | 3 MILES   | 5 MILES   |
| TOTAL HOUSEHOLDS    | 6,300     | 39,092    | 96,544    |
| # OF PERSONS PER HH | 2.4       | 2.5       | 2.6       |
| AVERAGE HH INCOME   | \$74,643  | \$83,157  | \$77,686  |
| AVERAGE HOUSE VALUE | \$274,985 | \$343,605 | \$312,947 |
| RACE                | 1 MILE    | 3 MILES   | 5 MILES   |
| % WHITE