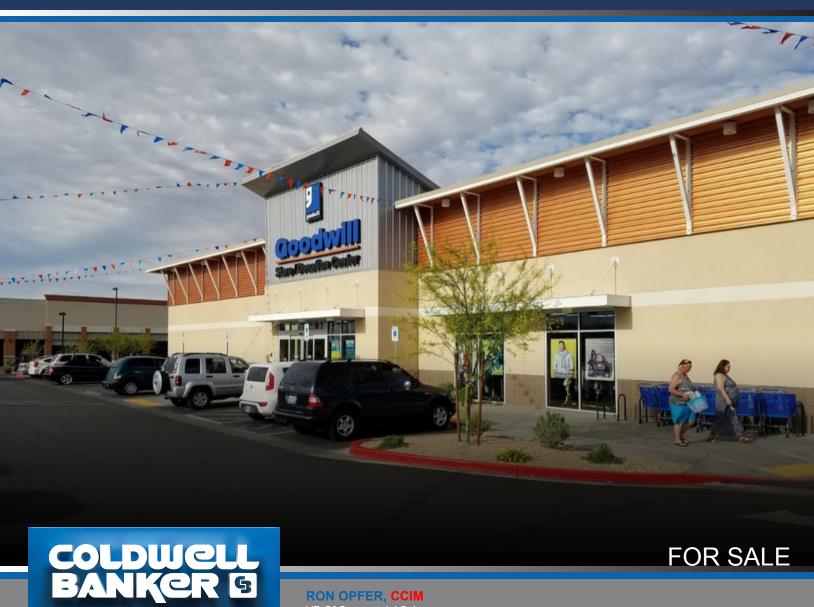

### GOODWILL RETAIL STORE

1390 American Pacific, Henderson, NV 89074 FOR SALE | \$7,460,000

A Retail Investment Opportunity

PREMIER REALTY

Logo are registered service marks licensed to Coldwell Banker Real Estate LLC. Each Office is Independently Owned and Operated.

# FOR SALE

### PROPERTY OVERVIEW

1390 American Pacific is a 16,000 sq. ft. single tenant NNN Goodwill corporate store located on the Stephanie retail corridor in Henderson, Nevada.

The property is located directly across from the Henderson DMV where everyone has to visit every 4 years. Stephanie has over 40,000 cars per day and the property is located 0.7 miles from Interstate 215. Both Stephanie and American Pacific are 6 lane roads with a median. The property has a covered drive through drop station as well as a truck well. This is one of Goodwill's best locations in the valley.