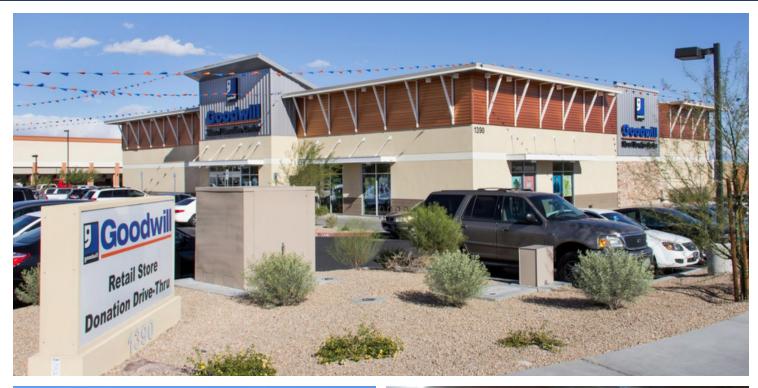

### PROPERTY OVERVIEW

1390 American Pacific is a 16,000 sq. ft. single tenant NNN Goodwill corporate store located on the Stephanie retail corridor in Henderson, Nevada.

The property is located directly across from the Henderson DMV where everyone has to visit every 4 years. Stephanie has over 40,000 cars per day and the property is located 0.7 miles from Interstate 215. Both Stephanie and American Pacific are 6 lane roads with a median. The property has a covered drive through drop station as well as a truck well. This is one of Goodwill's best locations in the valley.

### **PROPERTY HIGHLIGHTS**

- · 20 Year Lease with 4 Options
- Excellent Hard Corner Location
- Strong Retail Demand
- Strong Demographics
- · Easy Access from Freeway

**FOR SALE** 