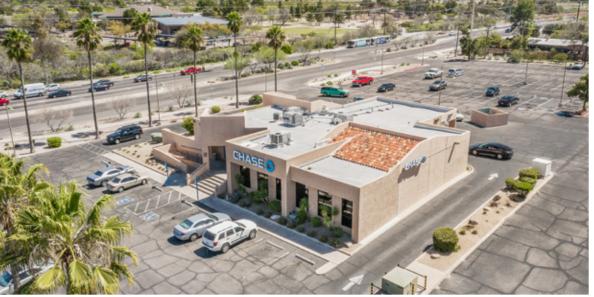

# **Executive Summary**

| Property Name | Chase Bank                                 |
|---------------|--------------------------------------------|
| Address       | 7070 E Tanque Verde Rd<br>Tucson, AZ 85715 |
| Last Remodel  | 2011                                       |
| Parcel Size   | ±0.86 AC (37,457 SF)                       |
| Building Size | ±3,972 SF                                  |

7070 E Tanque Verde Road

Tucson, AZ 85715