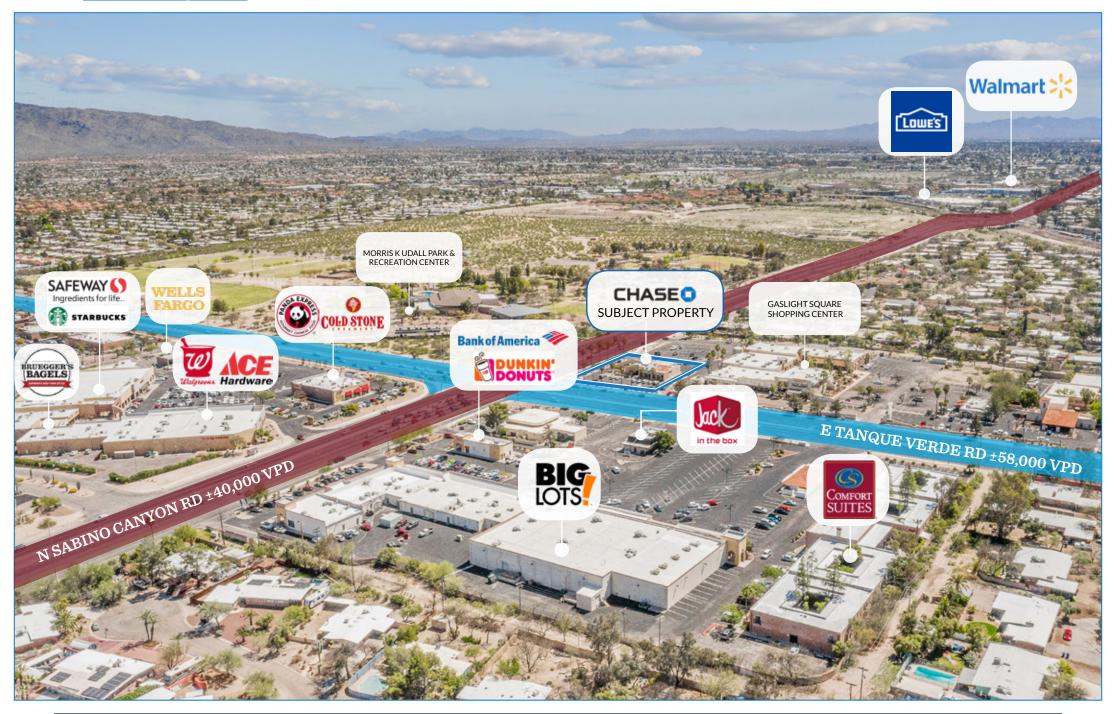

## Surrounding Area

## **Investment Highlights**

- » Well known banking location has operated as a bank since 1974
- » Recent lease renewal and building remodel from Chase shows their commitment to the location
- This location holds the third most deposits within the county at over \$220,000,000 reported at the end of 2018 of the 36 branches in Pima County
- » Chase is paying relatively low rent with the next option converting up to Fair Market Value – huge upside potential
- » The property is located on a valuable hard corner within an affluent neighborhood with excellent visibility from all directions
- » Strong retail corridor with Bank of America, Wells Fargo and Panda Express directly across the street
- » High trafficked area with over 58,000 cars per day off of E Tanque Road
- » Dense demographics with over 203,000 people within a 5-mile radius

#### PIMA COUNTY

Pima County is the south-central region of the U.S. state of Arizona which as of 2019 has an estimated population of 1,022,769 making it the 2nd largest county in Arizona. The county seat is Tucson, the second-largest populated city in AZ, which is the central hub of Pima with Tucson International Airport, the 2nd busiest airport in AZ, and the University of Arizona with over 44,000 enrolled students. With being in such an active county/city, it is easy to see why Chase has remained such a well-established location with the third highest deposits in the Pima County out of 36 other Chase branch locations. Currently, there are no Chase branches to the north and east of Tanque Verde making it the main anchor in the northeast Tucson.