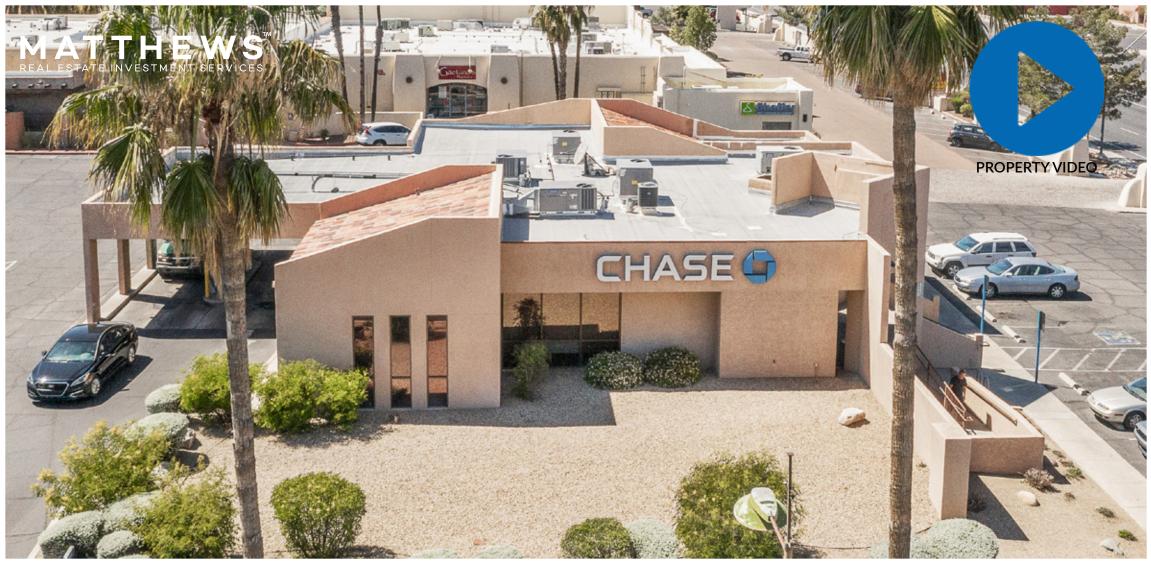

# **Executive Summary**

| Property Name | Chase Bank                                 |
|---------------|--------------------------------------------|
| Address       | 7070 E Tanque Verde Rd<br>Tucson, AZ 85715 |
| Last Remodel  | 2011                                       |
| Parcel Size   | ±0.86 AC (37,457 SF)                       |
| Building Size | ±3,972 SF                                  |

7070 E Tanque Verde Road

Tucson, AZ 85715