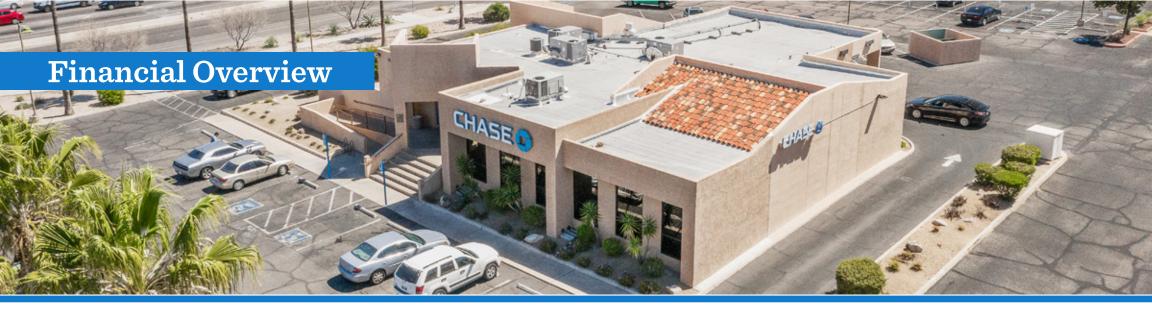

# **Executive Overview**

## **Investment Highlights**

- » Well known banking location has operated as a bank since 1974
- » Recent lease renewal and building remodel from Chase shows their commitment to the location
- This location holds the third most deposits within the county at over \$220,000,000 reported at the end of 2018 of the 36 branches in Pima County
- » Chase is paying relatively low rent with the next option converting up to Fair Market Value – huge upside potential
- » The property is located on a valuable hard corner within an affluent neighborhood with excellent visibility from all directions
- » Strong retail corridor with Bank of America, Wells Fargo and Panda Express directly across the street
- » High trafficked area with over 58,000 cars per day off of E Tanque Road
- » Dense demographics with over 203,000 people within a 5-mile radius

# **Executive Summary**

| Property Name | Chase Bank                                 |
|---------------|--------------------------------------------|
| Address       | 7070 E Tanque Verde Rd<br>Tucson, AZ 85715 |
| Last Remodel  | 2011                                       |
| Parcel Size   | ±0.86 AC (37,457 SF)                       |
| Building Size | ±3,972 SF                                  |