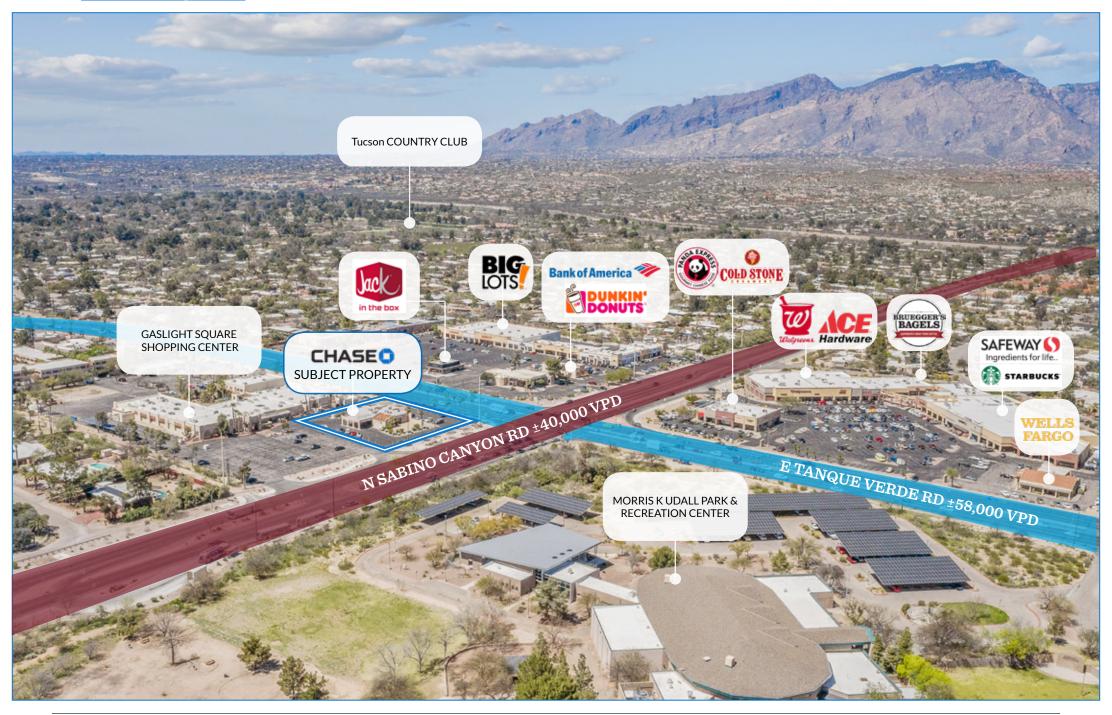

## Surrounding Area

## **Investment Highlights**

- » Well known banking location has operated as a bank since 1974
- » Recent lease renewal and building remodel from Chase shows their commitment to the location
- This location holds the third most deposits within the county at over \$220,000,000 reported at the end of 2018 of the 36 branches in Pima County
- » Chase is paying relatively low rent with the next option converting up to Fair Market Value – huge upside potential
- » The property is located on a valuable hard corner within an affluent neighborhood with excellent visibility from all directions
- » Strong retail corridor with Bank of America, Wells Fargo and Panda Express directly across the street
- » High trafficked area with over 58,000 cars per day off of E Tanque Road
- » Dense demographics with over 203,000 people within a 5-mile radius

#### PIMA COUNTY

Pima County is the south-central region of the U.S. state of Arizona which as of 2019 has an estimated population of 1,022,769 making it the 2nd largest county in Arizona. The county seat is Tucson, the second-largest populated city in AZ, which is the central hub of Pima with Tucson International Airport, the 2nd busiest airport in AZ, and the University of Arizona with over 44,000 enrolled students. With being in such an active county/city, it is easy to see why Chase has remained such a well-established location with the third highest deposits in the Pima County out of 36 other Chase branch locations. Currently, there are no Chase branches to the north and east of Tanque Verde making it the main anchor in the northeast Tucson.