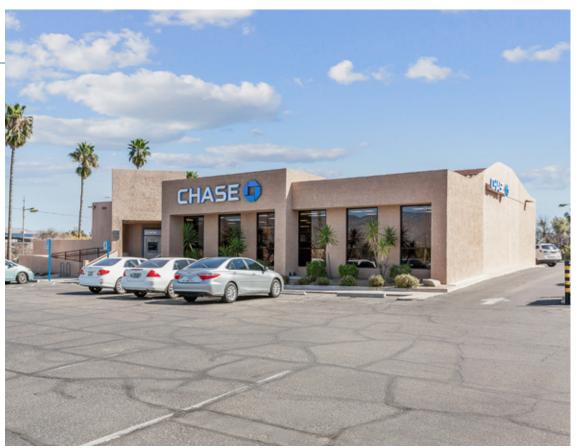

# **Executive Overview**

## **Investment Highlights**

- » Well known banking location has operated as a bank since 1974
- » Recent lease renewal and building remodel from Chase shows their commitment to the location
- This location holds the third most deposits within the county at over \$220,000,000 reported at the end of 2018 of the 36 branches in Pima County
- » Chase is paying relatively low rent with the next option converting up to Fair Market Value – huge upside potential
- » The property is located on a valuable hard corner within an affluent neighborhood with excellent visibility from all directions
- » Strong retail corridor with Bank of America, Wells Fargo and Panda Express directly across the street
- » High trafficked area with over 58,000 cars per day off of E Tanque Road
- » Dense demographics with over 203,000 people within a 5-mile radius

# **Executive Summary**

| Property Name | Chase Bank                                 |
|---------------|--------------------------------------------|
| Address       | 7070 E Tanque Verde Rd<br>Tucson, AZ 85715 |
| Last Remodel  | 2011                                       |
| Parcel Size   | ±0.86 AC (37,457 SF)                       |
| Building Size | ±3,972 SF                                  |