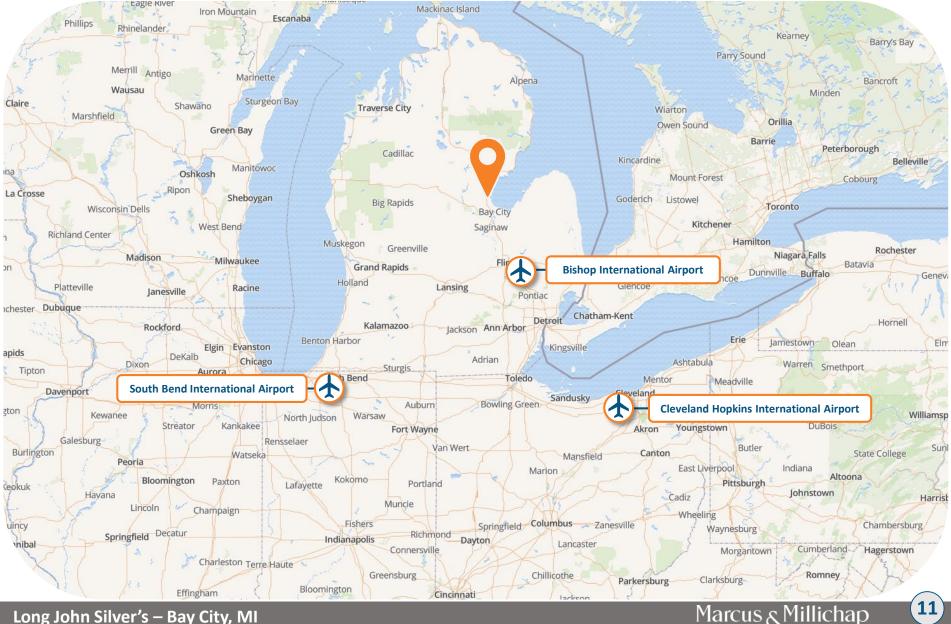

ent Center and the restored Temple Theatre offer live entertainment. The Saginaw Bay Symphony Orchestra and Saginaw Choral Society are housed in the Temple and each of these organizations perform full concert series annually at the Temple venue. The Saginaw Historical Society is also located downtown in an elaborate castle. Nearby, the Saginaw Art Museum boasts an impressive permanent collection and recently underwent a massive renovation. The Celebration Square area of downtown boasts an authentic Japanese Tea House, the only one of its kind in Michigan.



## LONG JOHN SILVER'S



LONG JOHN SILVER'S



Long John Silver's – Bay City, MI



# LONG JOHN SILVER'S









Marcus Millichap



## Local Map

Property Address: 3459 E North Union Road – Bay City, MI 48706

## LONG JOHN SILVER'S







## **Demographics**

Property Address: 3459 E North Union Road– Bay City, MI 48706

## LONG JOHN SILVER'S

| Tobico Marsh