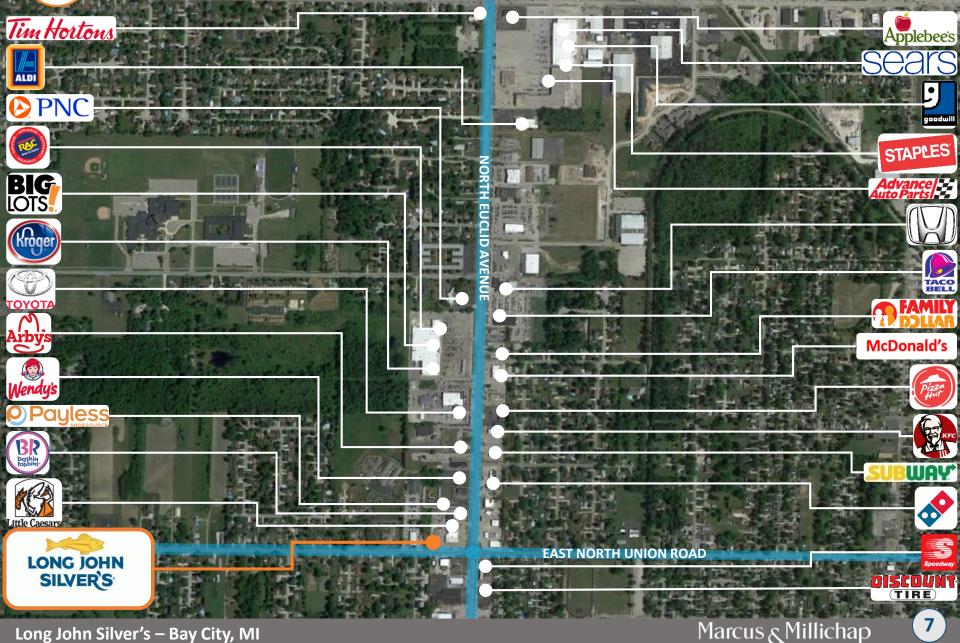

#### **About the Location**

- ✓ Dense Retail Corridor | Surrounding Retailers Include: Big Lots, Taco Bell, McDonald's, Family Dollar, PNC Bank, Discount Tire, Arby's, Tom Horton's, Aldi, Kroger, and Many More
- ✓ Freestanding Property | Benefits from Excellent Frontage along E North Union Road
- ✓ Compelling Location Fundamentals | Less A Mile From Handy High School and John Glenn High School | 2,000 Total Students Are Enrolled
- ✓ Saginaw Valley State University | Located Eight Miles From the Subject Property | Combined Total Enrollment of Approximately 9,800 Students

# LONG JOHN SILVER'S

Location Overview

Property Address: 3459 E North Union Road – Bay City, MI 48706

The subject property is well-positioned in a dense retail corridor consisting of many national and local tenants. Surrounding major retailers include: Big Lots, Taco Bell, McDonald's, Family Dollar, PNC Bank, Discount Tire, Arby's, Tom Horton's, Aldi, Kroger and many more. Handy High School and John Glenn High School, which enroll a combined total of 2,000 students are within a mile radius of the property Saginaw Valley State University is located eight miles from the subject property and has a combined total enrollment of approximately 9,800 students.