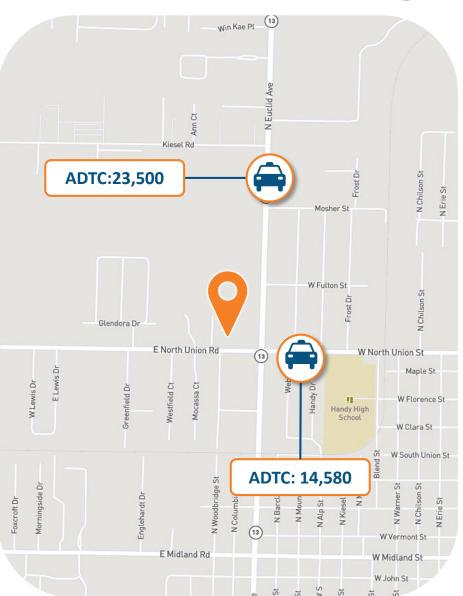

The subject property is located on E North Union Road which experiences average daily traffic counts of 14,580 vehicles. The intersection of E North Union Road intersects and North Euclid Avenue brings in an additional 23,500 vehicles to the immediate area per day. There are 48,545 individuals residing within a three mile radius of the subject property and over 71,596 individuals within a five mile radius.