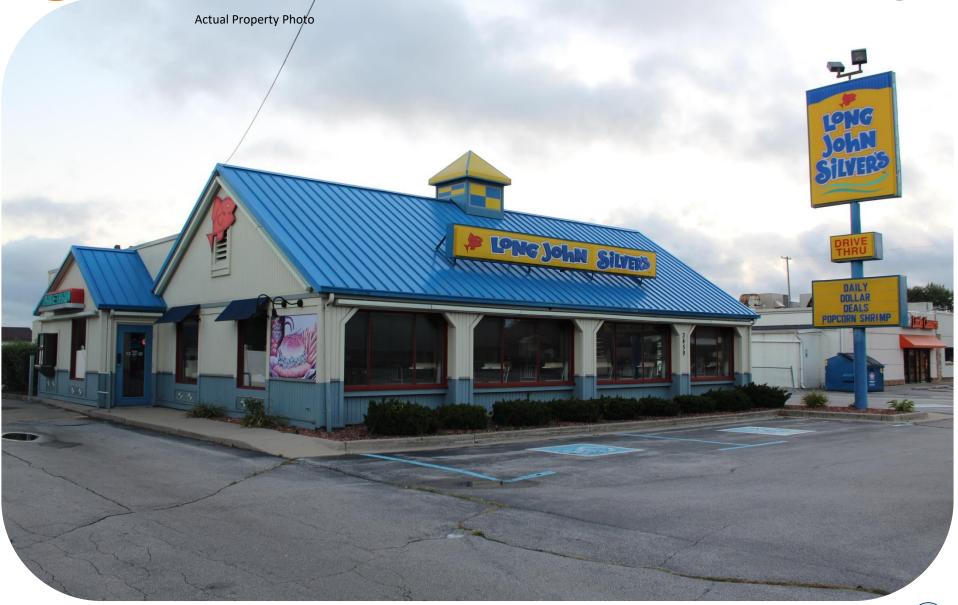

#### **INVESTMENT SUMMARY**

Marcus & Millichap is pleased to present the exclusive listing for a Long John Silver's located at 3459 E Union Road in Bay City, Michigan. The site consists of roughly 3,452 rentable square feet of building space on estimated 0.9 acre parcel of land.

#### Property Address: 3459 E North Union Road – Bay City, MI 48706