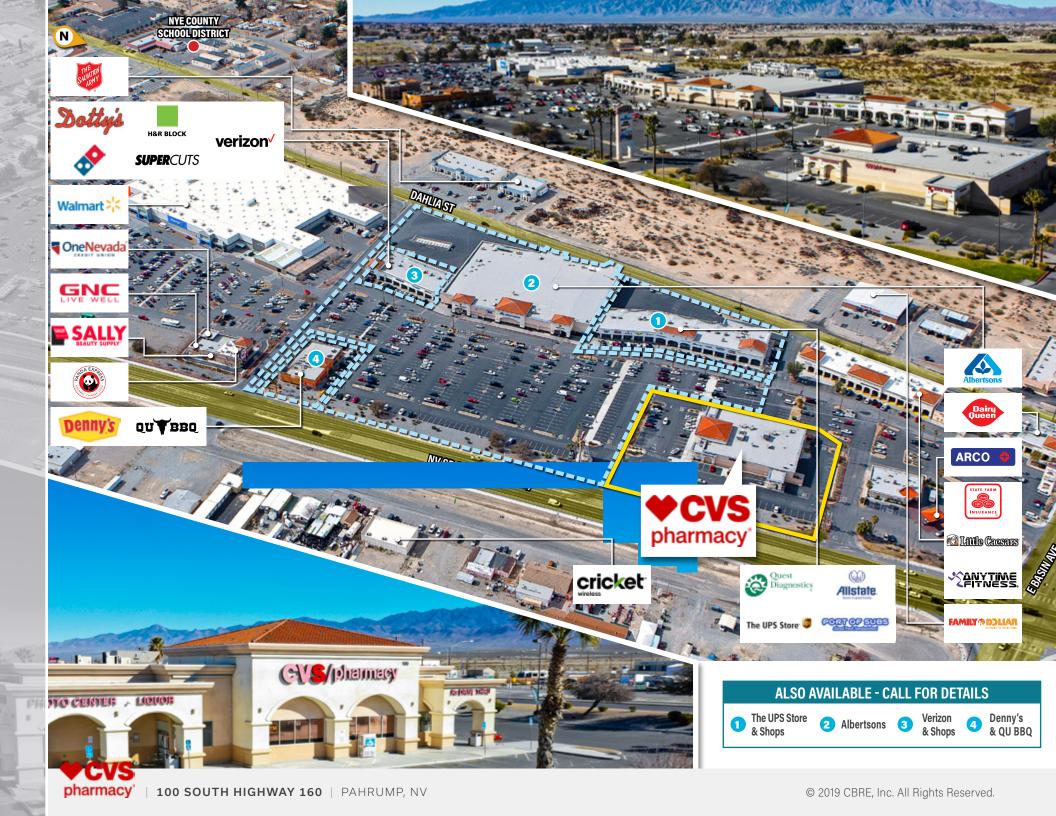

#### **ESTABLISHED SINGLE TENANT NET LEASED (STNL) CVS**

- Investment Grade NNN Lease 100% NNN leased to CVS, the largest pharmacy retailer in the US
  - CVS Health (NYSE: CVS) operates as the world's largest pharmacy store chain in the US with more than 9,800 stores, total revenue of \$184.7B, a market cap of \$83B and a S&P investment grade tenant rating of BBB
- Point of Destination Community Center Pahrump Valley Junction Shopping Center is the ONLY shopping center, and a point of destination, for the entire community of Pahrump. CVS and Albertsons along with all the surrounding tenants benefit greatly from the strong regional draw of Walmart Supercenter
  - Additional Parcels for Sale CBRE has additional parcels for sale within Pahrump Valley Junction Shopping Center – please see page 7 and contact CBRE for more details
- Established Tenant CVS is on a 25-year base lease commencing in 1998 (+21 years operating at the property) with 4 years of firm lease term remaining, and six 5-year options to extend with fixed increases built-in
- *Free Standing, Drive-Thru Pad* CVS is a **17,089** SF freestanding building ideally situated between multiple entrances to the shopping center, additionally the building features a drive-thru lane, creating ease of access from multiple parts of the center, making it a customer favorite

#### **PAHRUMP "TOWN CENTER" LOCATION**

- Regional Retail and Hospitality Location CVS is one of the major anchors at Pahrump Valley Junction Shopping Center, a ±298,500 SF community center located at the core of Pahrump's retail and hospitality corridor, surrounded by national tenants such as Walmart Supercenter, Albertsons, Home Depot, Anytime Fitness, Family Dollar, Jack in the Box, Panda Express, Carl's Jr, Little Caesar's Pizza, Sonic Drive-In, Smith's Food and Drug, and within close proximity to Pahrump Nugget (64 rooms), Gold Town Casino and Holiday Inn Express & Suites (104 rooms)
- High Visibility, High Traffic Location Pahrump Valley Junction Shopping Center benefits from its location with over ±920 linear feet of frontage along NV SR-160, which boasts roughly ±17,400 cars per day and is the primary thoroughfare through the Pahrump trade area, providing local and regional accessibility
- **Residential and Commercial Density** Proximity to both residential and commercial density keeps the property busy throughout the day and evening hours

#### SITE

CVS is located in the Pahrump Valley Junction Shopping Center located at the SE corner of S. Highway 160 and E. Basin Ave. in the city of Pahrump, Nevada.

#### **FRONTAGE & ACCESS**

The shopping center benefits from approximately  $\pm$ 920 linear feet of frontage along S. Highway 160.

Access points into the shopping center include 3 entrances off S. Highway 160, 2 entrances off E. Basin Ave. and 6 entrances off Dahlia St.

#### ZONING

Per the City of Pahrump, the subject site is currently zoned as GC – General Commercial.

💮 Additional parcels available, call for details.