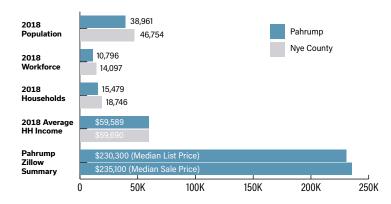

### **SNAPSHOT: PAHRUMP**

Located just 60 miles from Las Vegas, Pahrump is a historic community situated near the southern tip of Nevada. With 85% of the population of Nye County residing in Pahrump, it is definitely the place to be for the area. The city has seen strong growth over the last few years reaching almost a 12% increase in population since 2015. Pahrump boasts natural hot springs, a classic southwestern ghost town, Red Rock Canyon, and a deep history for its population and visitors to enjoy. Residents keep coming to Pahrump as well, according to a metro study of the area, there are over 4,600 new homes in the process of approval for the area in order to support the city's recent growth. With Pahrump's new homes, amenities and its beautiful natural landscape this community is an enticing destination for all

#### **SOUTHERN NEVADA DEMOGRAPHICS**

- More than 11,200 residents with average household incomes exceeding \$55,400 within a 3-mile radius
- More than 25,300 residents with average household incomes exceeding \$59,900 within a 5-mile radius
- More than 38,900 residents with average household incomes exceeding \$59,500 in the city of Pahrump
- Las Vegas Commuter Town Less than 55 miles outside of Las Vegas, Pahrump continues to be a cost-effective alternative to living in Las Vegas, and many Las Vegas workers choose to live and commute from Pahrump
- Housing Growth Pahrump is among the fastest growing towns in Southern Nevada surrounding Las Vegas. In 2018, 405 single-family residential building permits were pulled