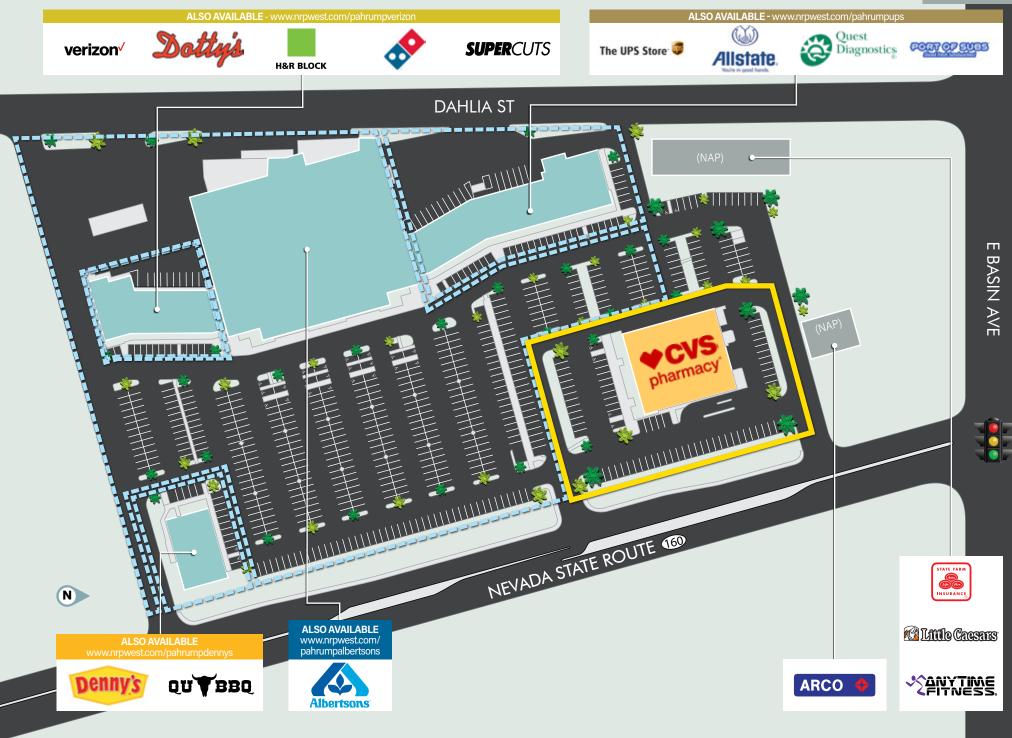

#### **PAHRUMP "TOWN CENTER" LOCATION**

- Regional Retail and Hospitality Location CVS is one of the major anchors at Pahrump Valley Junction Shopping Center, a ±298,500 SF community center located at the core of Pahrump's retail and hospitality corridor, surrounded by national tenants such as Walmart Supercenter, Albertsons, Home Depot, Anytime Fitness, Family Dollar, Jack in the Box, Panda Express, Carl's Jr, Little Caesar's Pizza, Sonic Drive-In, Smith's Food and Drug, and within close proximity to Pahrump Nugget (64 rooms), Gold Town Casino and Holiday Inn Express & Suites (104 rooms)
- High Visibility, High Traffic Location Pahrump Valley Junction Shopping Center benefits from its location with over ±920 linear feet of frontage along NV SR-160, which boasts roughly ±17,400 cars per day and is the primary thoroughfare through the Pahrump trade area, providing local and regional accessibility
- **Residential and Commercial Density** Proximity to both residential and commercial density keeps the property busy throughout the day and evening hours

#### **FRONTAGE & ACCESS**

The shopping center benefits from approximately  $\pm$ 920 linear feet of frontage along S. Highway 160.

Access points into the shopping center include 3 entrances off S. Highway 160, 2 entrances off E. Basin Ave. and 6 entrances off Dahlia St.