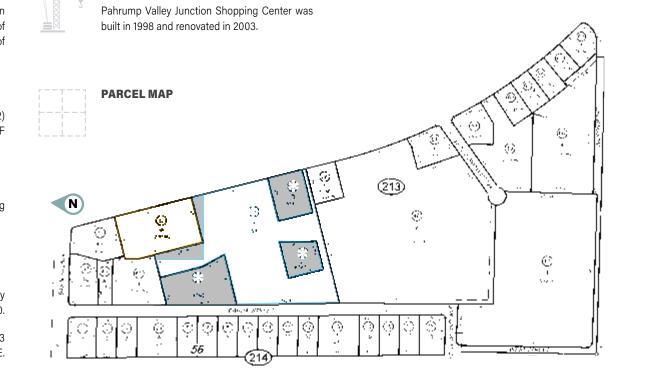

#### ZONING

Per the City of Pahrump, the subject site is currently zoned as GC – General Commercial.

💮 Additional parcels available, call for details.