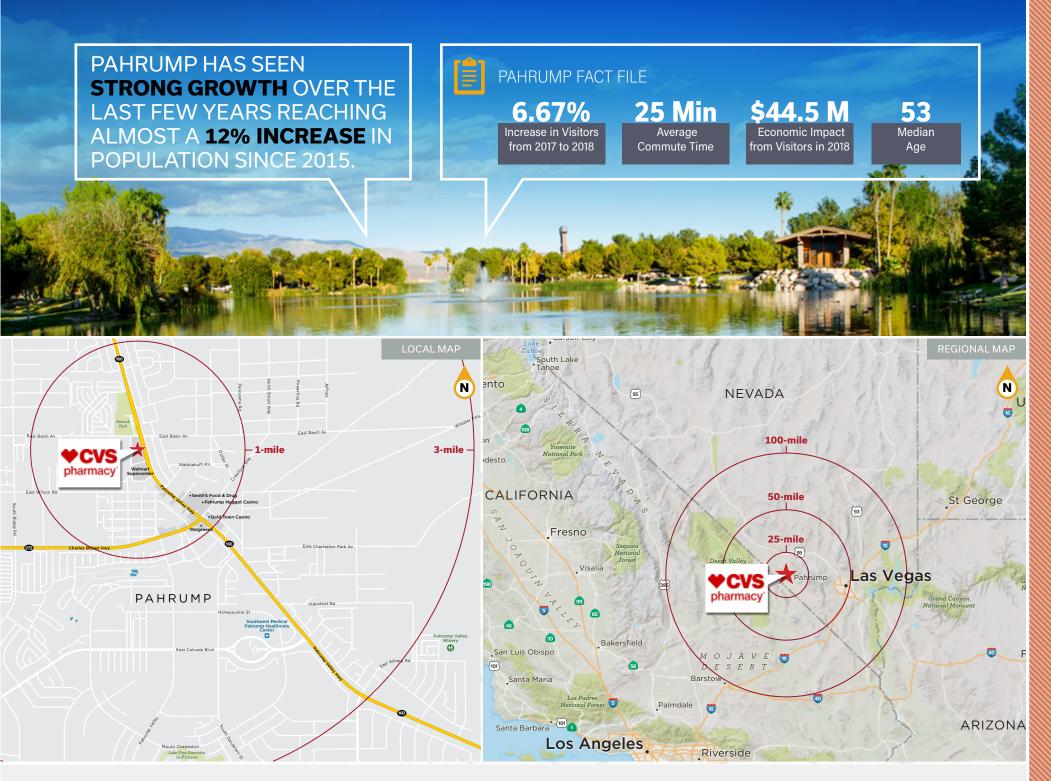

### **SNAPSHOT: PAHRUMP**

Located just 60 miles from Las Vegas, Pahrump is a historic community situated near the southern tip of Nevada. With 85% of the population of Nye County residing in Pahrump, it is definitely the place to be for the area. The city has seen strong growth over the last few years reaching almost a 12% increase in population since 2015. Pahrump boasts natural hot springs, a classic southwestern ghost town, Red Rock Canyon, and a deep history for its population and visitors to enjoy. Residents keep coming to Pahrump as well, according to a metro study of the area, there are over 4,600 new homes in the process of approval for the area in order to support the city's recent growth. With Pahrump's new homes, amenities and its beautiful natural landscape this community is an enticing destination for all

#### **SOUTHERN NEVADA DEMOGRAPHICS**

- More than 11,200 residents with average household incomes exceeding \$55,400 within a 3-mile radius
- More than 25,300 residents with average household incomes exceeding \$59,900 within a 5-mile radius
- More than 38,900 residents with average household incomes exceeding \$59,500 in the city of Pahrump
- Las Vegas Commuter Town Less than 55 miles outside of Las Vegas, Pahrump continues to be a cost-effective alternative to living in Las Vegas, and many Las Vegas workers choose to live and commute from Pahrump
- Housing Growth Pahrump is among the fastest growing towns in Southern Nevada surrounding Las Vegas. In 2018, 405 single-family residential building permits were pulled

#### **PAHRUMP "TOWN CENTER" LOCATION**

- Regional Retail and Hospitality Location CVS is one of the major anchors at Pahrump Valley Junction Shopping Center, a ±298,500 SF community center located at the core of Pahrump's retail and hospitality corridor, surrounded by national tenants such as Walmart Supercenter, Albertsons, Home Depot, Anytime Fitness, Family Dollar, Jack in the Box, Panda Express, Carl's Jr, Little Caesar's Pizza, Sonic Drive-In, Smith's Food and Drug, and within close proximity to Pahrump Nugget (64 rooms), Gold Town Casino and Holiday Inn Express & Suites (104 rooms)
- High Visibility, High Traffic Location Pahrump Valley Junction Shopping Center benefits from its location with over ±920 linear feet of frontage along NV SR-160, which boasts roughly ±17,400 cars per day and is the primary thoroughfare through the Pahrump trade area, providing local and regional accessibility
- **Residential and Commercial Density** Proximity to both residential and commercial density keeps the property busy throughout the day and evening hours