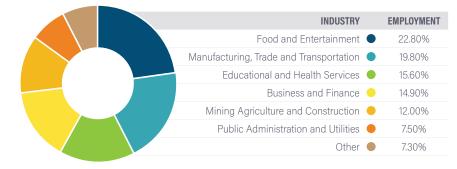

#### **SOUTHERN NEVADA DEMOGRAPHICS**

- More than 11,200 residents with average household incomes exceeding \$55,400 within a 3-mile radius
- More than 25,300 residents with average household incomes exceeding \$59,900 within a 5-mile radius
- More than 38,900 residents with average household incomes exceeding \$59,500 in the city of Pahrump
- Las Vegas Commuter Town Less than 55 miles outside of Las Vegas, Pahrump continues to be a cost-effective alternative to living in Las Vegas, and many Las Vegas workers choose to live and commute from Pahrump
- Housing Growth Pahrump is among the fastest growing towns in Southern Nevada surrounding Las Vegas. In 2018, 405 single-family residential building permits were pulled