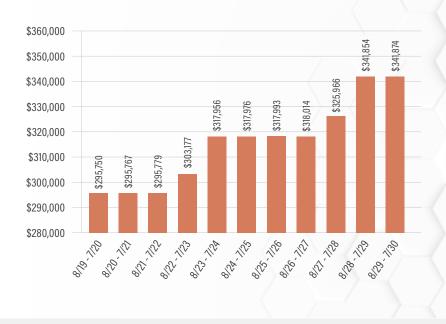

NOI GROWTH CHART:

### **CASH FLOW**

| FISCAL YEAR                           | 8/19-7/20 | 8/20-7/21 | 8/21-7/22 | 8/22-7/23 | 8/23-7/24 | 8/24-7/25 | 8/25-7/26 | 8/26-7/27 | 8/27-7/28 | 8/28-7/29 | 8/29-7/30 |
|---------------------------------------|-----------|-----------|-----------|-----------|-----------|-----------|-----------|-----------|-----------|-----------|-----------|
| Physical Occupancy                    | 100.00%   | 100.00%   | 100.00%   | 100.00%   | 100.00%   | 100.00%   | 100.00%   | 100.00%   | 100.00%   | 100.00%   | 100.00%   |
| Overall Economic Occupancy [1]        | 100.00%   | 100.00%   | 100.00%   | 100.00%   | 100.00%   | 100.00%   | 100.00%   | 100.00%   | 100.00%   | 100.00%   | 100.00%   |
| Total Operating Expenses PSF Per Year | \$2.23    | \$2.29    | \$2.34    | \$2.41    | \$2.49    | \$2.54    | \$2.60    | \$2.66    | \$2.74    | \$2.84    | \$2.90    |

|                               | [2]      |           |           |           |           |           |           |           |           |           |           |           |
|-------------------------------|----------|-----------|-----------|-----------|-----------|-----------|-----------|-----------|-----------|-----------|-----------|-----------|
|                               | FY 2020  |           |           |           |           |           |           |           |           |           |           |           |
| REVENUES                      | \$/SF/MO |           |           |           |           |           |           |           |           |           |           |           |
| Scheduled Base Rent           |          |           |           |           |           |           |           |           |           |           |           |           |
| Gross Potential Rent          | \$1.48   | \$304,362 | \$304,362 | \$304,362 | \$311,971 | \$327,190 | \$327,190 | \$327,190 | \$327,190 | \$335,370 | \$351,729 | \$351,729 |
| Absorption & Turnover Vacancy | 0.00     | 0         | 0         | 0         | 0         | 0         | 0         | 0         | 0         | 0         | 0         | 0         |
| Base Rent Abatements          | 0.00     | 0         | 0         | 0         | 0         | 0         | 0         | 0         | 0         | 0         | 0         | 0         |
| Total Scheduled Base Rent     | 1.48     | 304,362   | 304,362   | 304,362   | 311,971   | 327,190   | 327,190   | 327,190   | 327,190   | 335,370   | 351,729   | 351,729   |
| Expense Reimbursements        | 0.14     | 29,566    | 30,454    | 31,366    | 32,307    | 33,275    | 34,276    | 35,304    | 36,364    | 37,453    | 38,577    | 39,734    |
| TOTAL GROSS REVENUE           | 1.63     | 333,928   | 334,816   | 335,728   | 344,278   | 360,465   | 361,466   | 362,494   | 363,554   | 372,823   | 390,306   | 391,463   |
| General Vacancy Loss          | 0.00     | 0         | 0         | 0         | 0         | 0         | 0         | 0         | 0         | 0         | 0         | 0         |
| EFFECTIVE GROSS REVENUE       | 1.63     | 333,928   | 334,816   | 335,728   | 344,278   | 360,465   | 361,466   | 362,494   | 363,554   | 372,823   | 390,306   | 391,463   |
| OPERATING EXPENSES            |          |           |           |           |           |           |           |           |           |           |           |           |
| CAM                           | (0.07)   | (14,055)  | (14,476)  | (14,912)  | (15,359)  | (15,819)  | (16,293)  | (16,783)  | (17,285)  | (17,803)  | (18,338)  | (18,888)  |
| Management Fee (NR)           | (0.05)   | (10,018)  | (10,044)  | (10,072)  | (10,328)  | (10,814)  | (10,844)  | (10,875)  | (10,907)  | (11,185)  | (11,709)  | (11,744)  |
| Insurance                     | (0.01)   | (1,055)   | (1,087)   | (1,120)   | (1,153)   | (1,188)   | (1,224)   | (1,260)   | (1,298)   | (1,337)   | (1,377)   | (1,418)   |
| Real Estate Taxes             | (0.06)   | (13,050)  | (13,442)  | (13,845)  | (14,261)  | (14,688)  | (15,129)  | (15,583)  | (16,050)  | (16,532)  | (17,028)  | (17,539)  |
| TOTAL OPERATING EXPENSES      | (0.19)   | (38,178)  | (39,049)  | (39,949)  | (41,101)  | (42,509)  | (43,490)  | (44,501)  | (45,540)  | (46,857)  | (48,452)  | (49,589)  |
| NET OPERATING INCOME          | 1.44     | 295,750   | 295,767   | 295,779   | 303,177   | 317,956   | 317,976   | 317,993   | 318,014   | 325,966   | 341,854   | 341,874   |
| CAPITAL COSTS                 |          |           |           |           |           |           |           |           |           |           |           |           |
| Tenant Improvements           | 0.00     | 0         | 0         | 0         | 0         | 0         | 0         | 0         | 0         | 0         | 0         | 0         |
| Leasing Commissions           | 0.00     | 0         | 0         | 0         | 0         | 0         | 0         | 0         | 0         | 0         | 0         | 0         |
| Capital Reserves              | (0.02)   | (4,272)   | (4,272)   | (4,272)   | (4,272)   | (4,272)   | (4,272)   | (4,272)   | (4,272)   | (4,272)   | (4,272)   | (4,272)   |
| Misc. CapEx                   | (0.14)   | (29,291)  | 0         | 0         | 0         | 0         | 0         | 0         | 0         | 0         | 0         | 0         |
| TOTAL CAPITAL COSTS           | (0.16)   | (33,563)  | (4,272)   | (4,272)   | (4,272)   | (4,272)   | (4,272)   | (4,272)   | (4,272)   | (4,272)   | (4,272)   | (4,272)   |
| OPERATING CASH FLOW           | \$1.28   | \$262,187 | \$291,495 | \$291,507 | \$298,905 | \$313,684 | \$313,704 | \$313,721 | \$313,742 | \$321,694 | \$337,582 | \$337,602 |