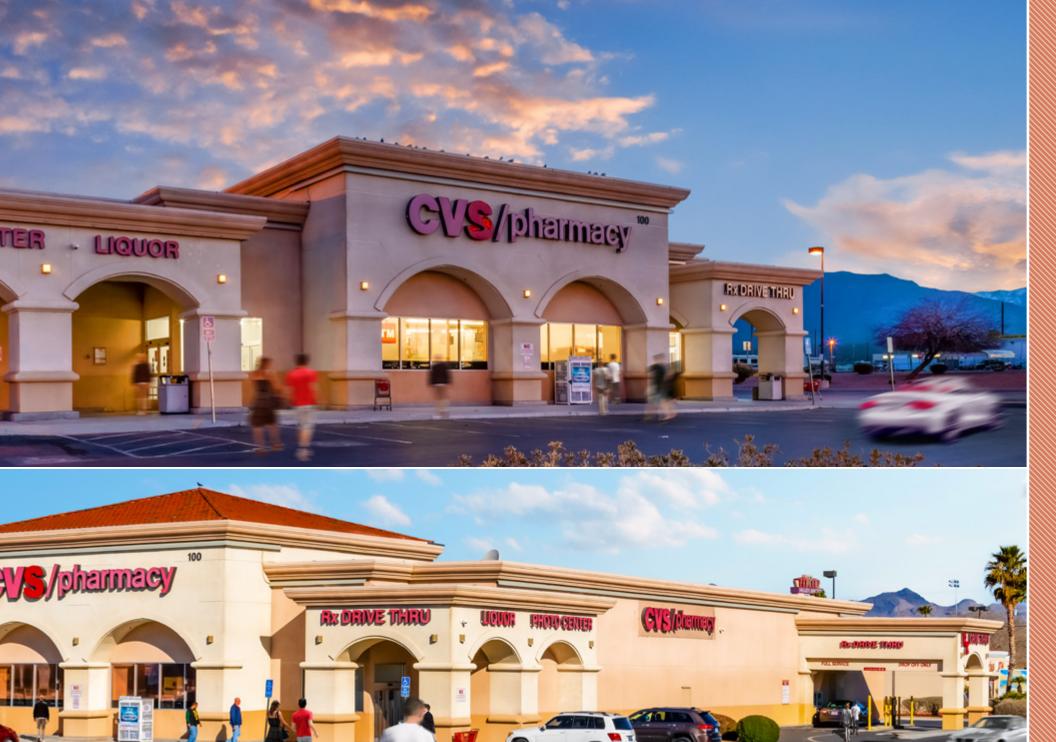

#### **ESTABLISHED SINGLE TENANT NET LEASED (STNL) CVS**

- Investment Grade NNN Lease 100% NNN leased to CVS, the largest pharmacy retailer in the US
  - CVS Health (NYSE: CVS) operates as the world's largest pharmacy store chain in the US with more than 9,800 stores, total revenue of \$184.7B, a market cap of \$83B and a S&P investment grade tenant rating of BBB
- Point of Destination Community Center Pahrump Valley Junction Shopping Center is the ONLY shopping center, and a point of destination, for the entire community of Pahrump. CVS and Albertsons along with all the surrounding tenants benefit greatly from the strong regional draw of Walmart Supercenter
  - Additional Parcels for Sale CBRE has additional parcels for sale within Pahrump Valley Junction Shopping Center – please see page 7 and contact CBRE for more details
- Established Tenant CVS is on a 25-year base lease commencing in 1998 (+21 years operating at the property) with 4 years of firm lease term remaining, and six 5-year options to extend with fixed increases built-in
- *Free Standing, Drive-Thru Pad* CVS is a **17,089** SF freestanding building ideally situated between multiple entrances to the shopping center, additionally the building features a drive-thru lane, creating ease of access from multiple parts of the center, making it a customer favorite

#### SITE

CVS is located in the Pahrump Valley Junction Shopping Center located at the SE corner of S. Highway 160 and E. Basin Ave. in the city of Pahrump, Nevada.