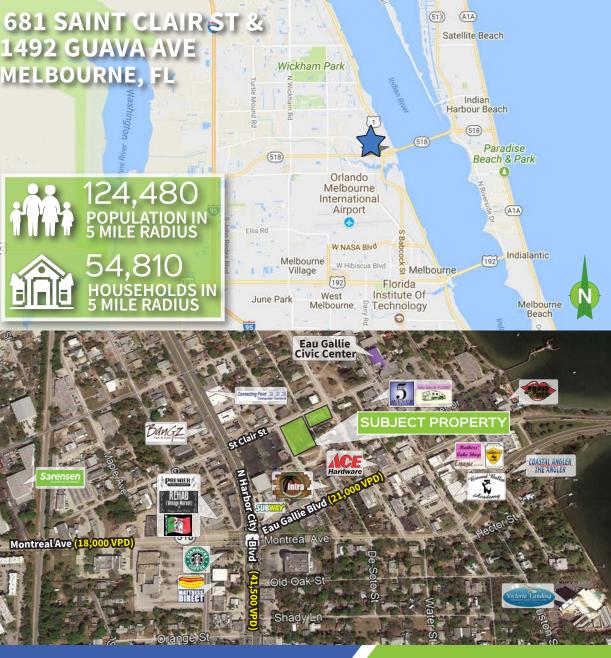

# UNITED STATES POST OFFICE

681 SAINT CLAIR ST & 1492 GUAVA AVE | MELBOURNE, FL

| USPS - MELBOURNE, FL AT-A-GLANCE |                                       |
|----------------------------------|---------------------------------------|
| FEATURE                          | DESCRIPTION                           |
| Building Size                    | 9,368± SF GLA<br>8,967± SF NLA        |
| Site Size                        | 0.60 Acres (+ Parking Total: 0.80 AC) |
| Zoning                           | Government, Public - PUD              |
| Parking Spaces                   | 22                                    |
| Parking Ratio                    | 0.36/1,000 SF                         |
| Year Built/Renovations           | 1961/1990                             |
| PARKING LOT                      |                                       |
| Site Size                        | 0.20 Acres (8,712 SF)                 |
| Parking Spaces                   | 18                                    |

#### **PROPERTY LOCATION**

- Located on Four-Way Intersection with Stop Sign
- One Block from Eau Gallie Causeway
- 1.37 Miles from Orlando-Melbourne International Airport
- 124,480 Population in 5-Mile Radius