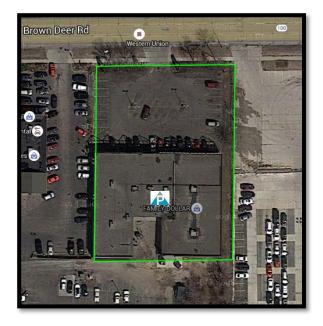

# **Listing and Property Highlights:**

Building Size: 16,582 SF

**Available:** 6,797 SF (Approx.)

Min. Divisible: 1,200 SF Lot Size: 0.94 Acres

**Year Built:** 1972 + Renovations

**Construction:** Concrete block and glass storefronts **Roof:** Ballasted- Stone/Rubber membrane

**Structure:** Steel frame and concrete

**HVAC:** Gas fired, HVAC

**Lighting:** Exterior, pole-mounted lighting

Parking: (42) Forty-two asphalt paved spaces Major Tenants: Family Dollar, Community Financial

**Zoning:** RB-2 **Property Assessment:** \$945,000 **Tax Key:** 04200010000

**Property Taxes:** 

**2015 Total CAM:** \$3.50/SF (estimated)

**Traffic Counts:** 29,700 cars per day per WI DOT