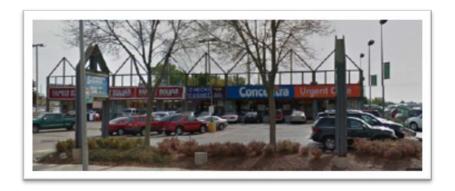

# 8917 – 8923 West Brown Deer Road Milwaukee, WI 53224

**Asking Price:** \$997,500

Lease Rate: \$8.00/SF NNN

# Investment Property For Sale Family Dollar Retail Center

# **Listing and Property Highlights:**

Building Size: 16,582 SF

**Available:** 6,797 SF (Approx.)

Min. Divisible: 1,200 SF Lot Size: 0.94 Acres

**Year Built:** 1972 + Renovations

**Construction:** Concrete block and glass storefronts **Roof:** Ballasted- Stone/Rubber membrane

**Structure:** Steel frame and concrete

**HVAC:** Gas fired, HVAC

**Lighting:** Exterior, pole-mounted lighting

Parking: (42) Forty-two asphalt paved spaces Major Tenants: Family Dollar, Community Financial

### Notes:

- Strong traffic counts with excellent visibility
- Close proximity to Interstate 45 and Waukesha County
- Tremendous upside for an investor or great opportunity for owner-user
- Long term tenants, long term leases