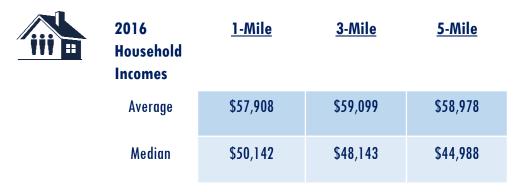

g foodstuffs such as Chiquita Brands International, Harris Teeter, Snyder's-Lance, Carolina Foods Inc, Bojangles', Food Lion, Compass Group USA, and Coca-Cola Bottling Co. Consolidated motor and transportation companies such as RSC Brands, Continental Tire the Americas, LLC., Meineke Car Care Center, Carlisle Companies (along with several other services), along with a wide array of other businesses.

|               | Population | <u>1-Mile</u> | <u>3-Mile</u> | <u>5-Mile</u> |
|---------------|------------|---------------|---------------|---------------|
| *****<br>**** | 2010       | 5,300         | 54,376        | 146,447       |
|               | 2016       | 5,983         | 61,533        | 165,446       |
|               | 2021       | 6,598         | 67,880        | 182,447       |







\$58,978 5-mile radius average HH Income





#### National Tire & Battery | 9451 Albemarle Road, Charlotte, NC 928227