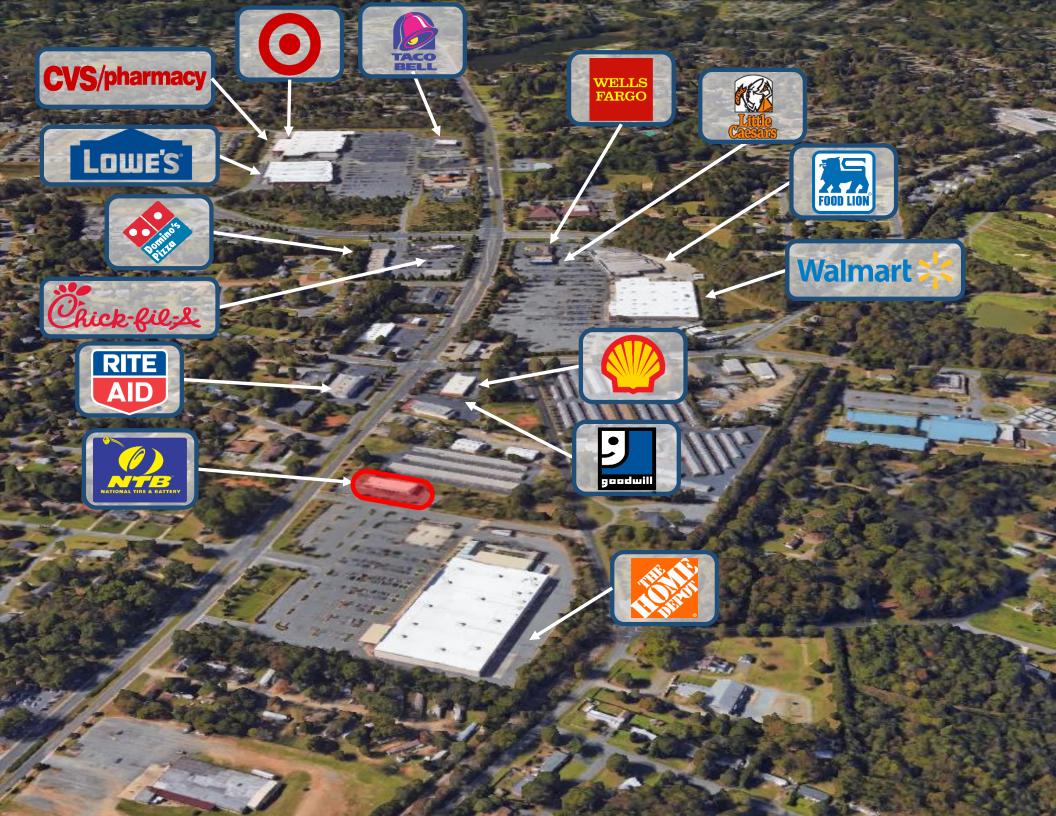

#### \$2,803,419 | Investment Details

- Corporate Guaranteed Absolute NNN Lease
- Outparcel to a Home Depot
- Close Proximity to Other Retail Including Walmart, Chick Fil-A, Taco Bell, Lowe's, Target, Wells Fargo, and Many More
- Brand New 10 Year Lease Extension with 3 Five Year options
- Limited Competition in the Area
- Highly Populated Area with Over 165,000 people within a Five-Mile Radius