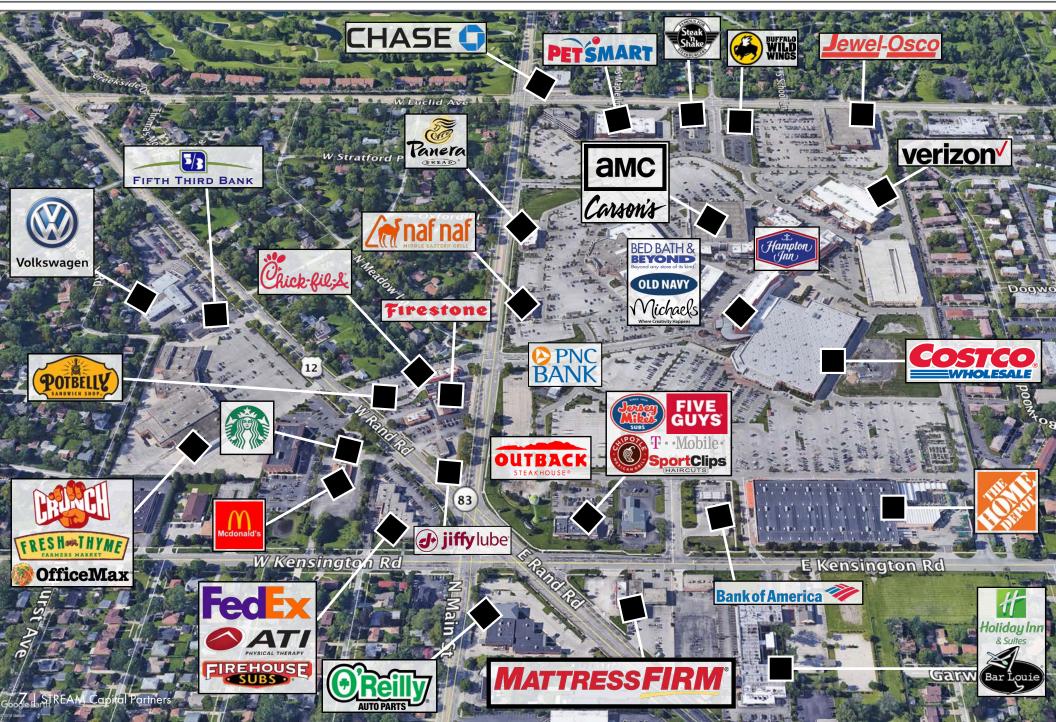

g Mattress Firm, Sleepy's and Sleep Train, offers a broad selection of both traditional and specialty mattresses and bedding accessories.

#### Most recently, Mattress Firm was purchased for \$3.8 Billion by the South African firm, Steinhoff Holdings.

The sale, which includes debt, closed before year-end 2016. The merger created the world's largest mattress retail distribution company. Steinhoff is an integrated retailer that manufactures, sources and retails furniture, household goods and general merchandise in Europe, Australasia and Africa. They operate more than 40 brands in 30 countries. Steinhoff has a primary listing on the Frankfurt Stock Exchange (SNH) and a secondary listing on the Johannesburg Stock Exchange.







# **MATTRESS FIRM STORE CONSOLIDATION**



## **AERIAL MAP**



# **METROPOLITAN MAP**



# **MARKET OVERVIEW**

Mount Prospect, Illinois is a northwest suburb of Chicago. With a diverse population of over 54,000, an extensive school system and a strong base of both retail and professional businesses, Mount Prospect is a vibrant community that has much to offer, yet retains a sense of small town charm.

The big news in the 1990's and 2000's was the downtown redevelopment. Several new buildings continue to be built changing the look and make-up of the downtown area. There are several new condominium buildings as well as space for new shops and restaurants. The Village is also working on making the downtown area look more appealing. Attention is being focused on flowers, plants and trees in an effort to beautify the Village.

Top Employers in the city