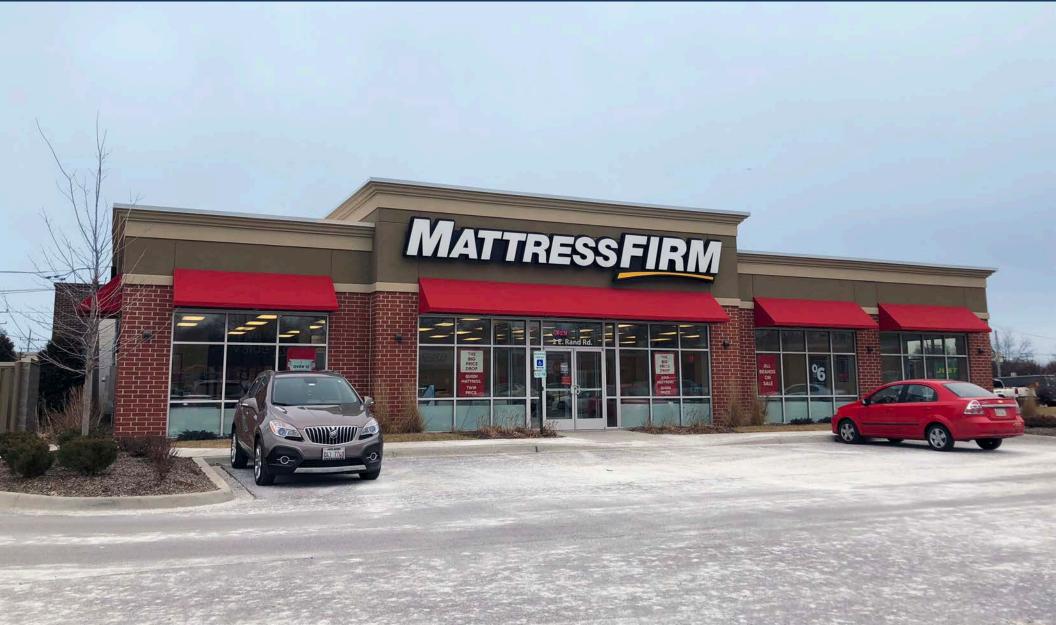

#### **Property Specifications**

| Address:                  | 2 East Rand Road<br>Mount Prospect, IL |
|---------------------------|----------------------------------------|
| Net Rentable Square Feet: | 4,121 SF                               |
| Year Built:               | 2015                                   |
| Lot Size:                 | 0.52 Acres                             |

## **TENANT SUMMARY**

With more than 3,500 company-operated and franchised stores across 48 states, Mattress Firm Holding Corp. (NASDAQ: MFRM) has the largest geographic footprint in the United States among multi-brand mattress retailers. Founded in 1986, Houston-based MFRM is the nation's leading specialty bedding retailer with over \$3.5 billion in pro forma sales in 2015. MFRM, through its brands including Mattress Firm, Sleepy's and Sleep Train, offers a broad selection of both traditional and specialty mattresses and bedding accessories.