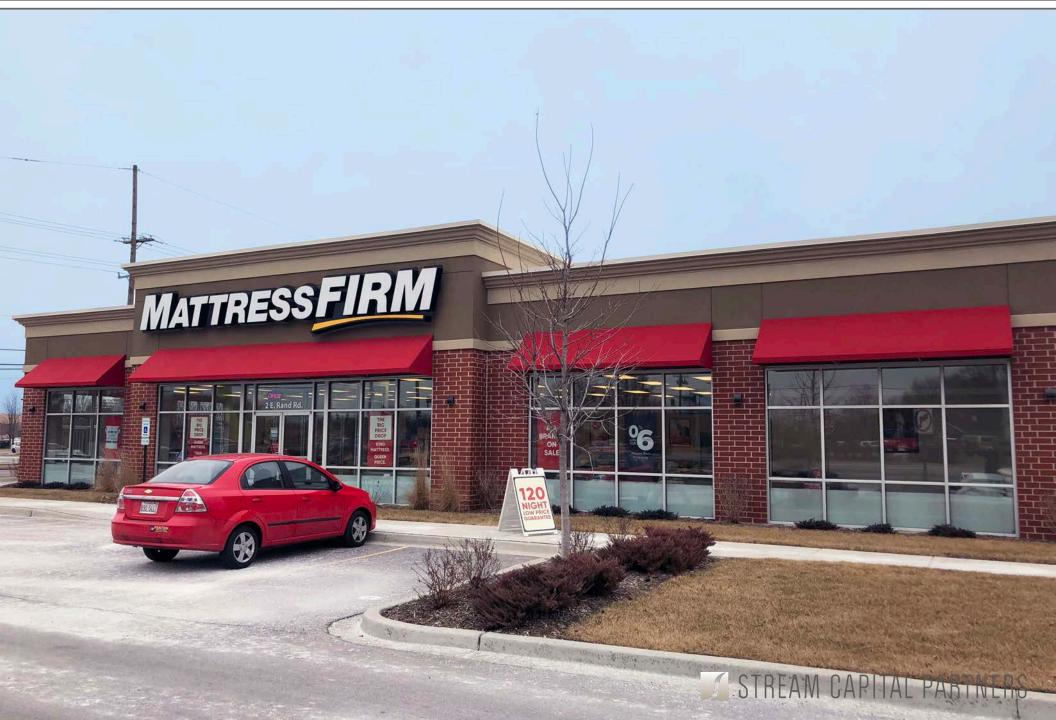

#### **Property Specifications**

| Address:                  | 2 East Rand Road<br>Mount Prospect, IL |
|---------------------------|----------------------------------------|
| Net Rentable Square Feet: | 4,121 SF                               |
| Year Built:               | 2015                                   |
| Lot Size:                 | 0.52 Acres                             |