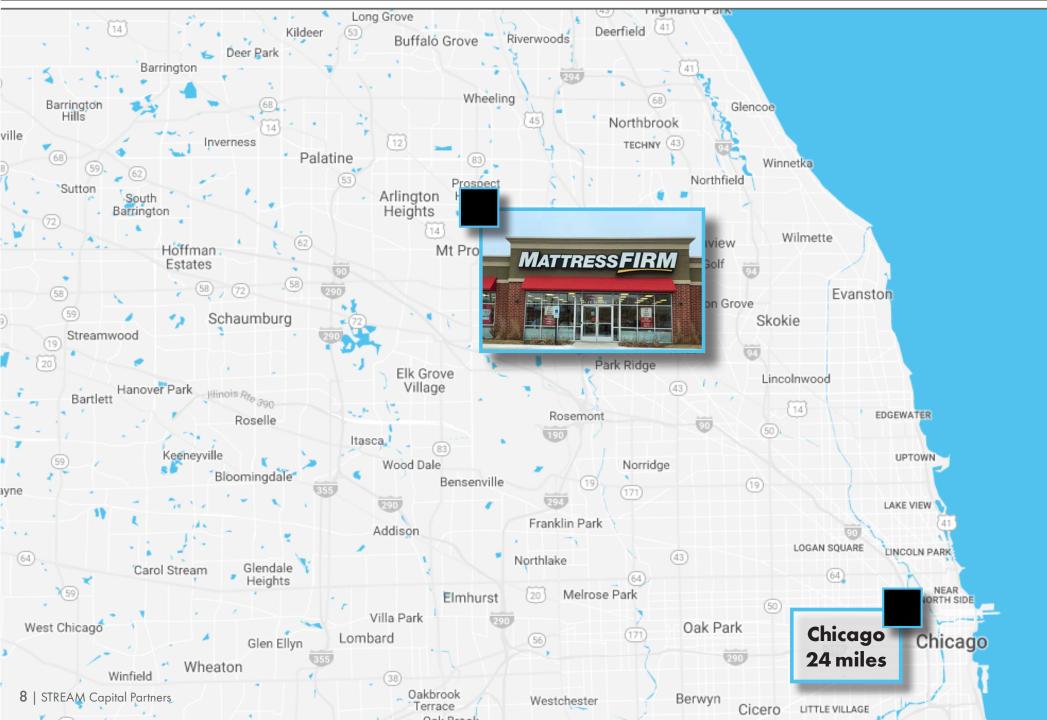

# **METROPOLITAN MAP**

#### **Quick Facts:**

**Favorable Demographics:** 54,000<sup>+</sup> residents, household income 25% higher than Cook County median.

**Ideal Location:** Mount Prospect is home to two Metra rail lines, easy access to I-90 and I-294, a 20-minute drive to O'Hare International Airport, and just 23 miles to downtown Chicago.