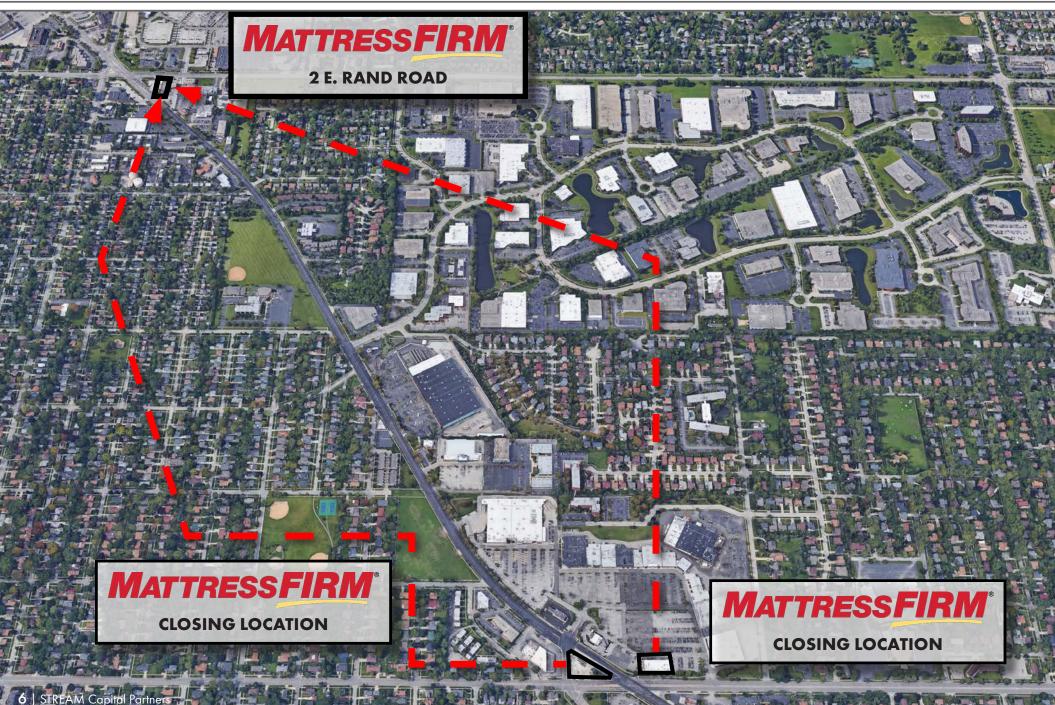

h its brands including Mattress Firm, Sleepy's and Sleep Train, offers a broad selection of both traditional and specialty mattresses and bedding accessories.

#### Most recently, Mattress Firm was purchased for \$3.8 Billion by the South African firm, Steinhoff Holdings.

The sale, which includes debt, closed before year-end 2016. The merger created the world's largest mattress retail distribution company. Steinhoff is an integrated retailer that manufactures, sources and retails furniture, household goods and general merchandise in Europe, Australasia and Africa. They operate more than 40 brands in 30 countries. Steinhoff has a primary listing on the Frankfurt Stock Exchange (SNH) and a secondary listing on the Johannesburg Stock Exchange.







# **MATTRESS FIRM STORE CONSOLIDATION**



## **AERIAL MAP**



# **METROPOLITAN MAP**



# **MARKET OVERVIEW**

Mount Prospect, Illinois is a northwest suburb of Chicago. With a diverse population of over 54,000, an extensive school system and a strong base of both retail and professional businesses, Mount Prospect is a vibrant community that has much to offer, yet retains a sense of small town charm.

The big news in the 1990's and 2000's was the downtown redevelopment. Several new buildings continue to be built changing the look and make-up of the downtown area. There are several new condominium buildings as well as space for new shops and restaurants. The Village is also working on making the downtown area look more appealing. Attention is being focused on flowers, plants and trees in an effort to beautify the Village.

Top E