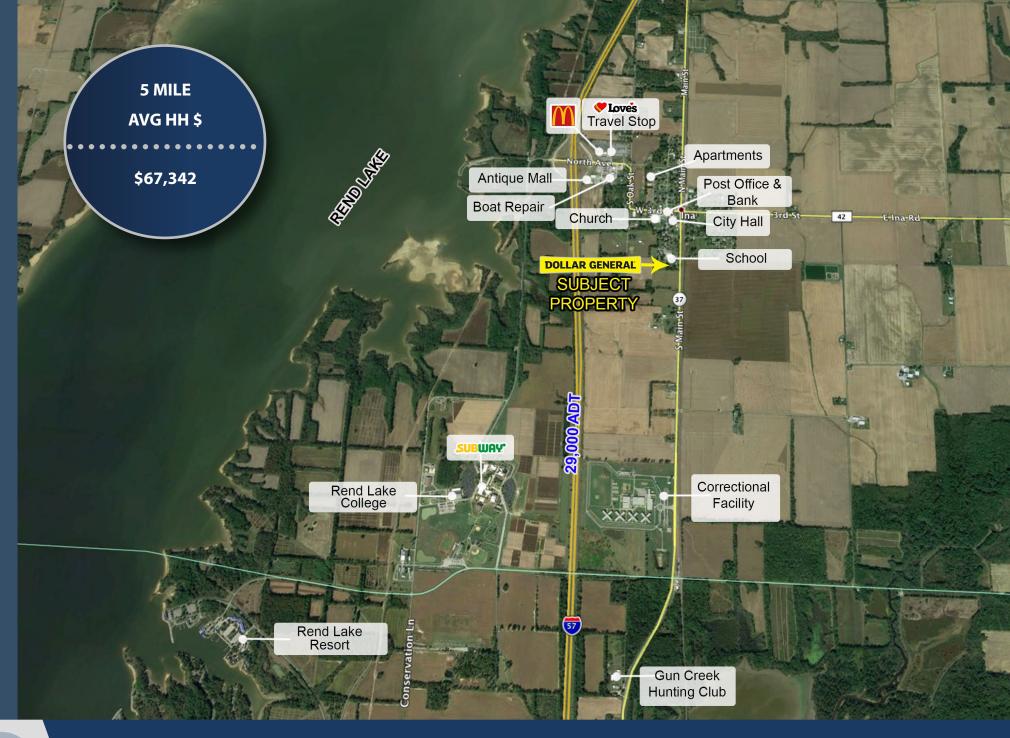

## **Limited Competition**

Dollar General thrives in rural markets by positioning stores that are easily accessible to local customers and benefit from limited to no competition. Approximately \$8.9 million was spent on food, beverages and personal care items by residents living within 5 miles of this subject site. There is no other convenience, grocery or dollar store within 7 miles of this location - **This the primary retail destination for household essentials.** 