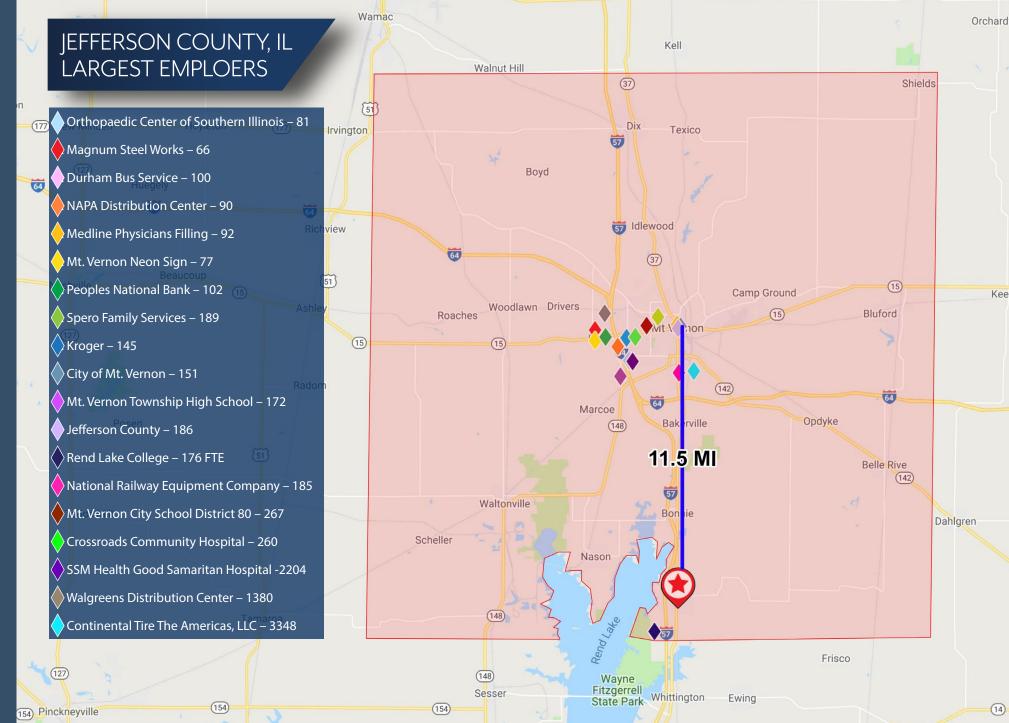

emises.

MAINTENANCE BY LANDLORD: Landlord shall not be required to furnish any maintenance, services, or facilities or to make any improvements, repairs, or alterations in or to the Demised Premises.

**RIGHT OF FIRST REFUSAL:** None.

# RENT ROLL

| Lease Years              | Annual Rent  | % Increase |
|--------------------------|--------------|------------|
| Primary Term (1-15 Yrs): | \$75,999.96  | -          |
| Option 1 (16-20 Yrs):    | \$83,600.04  | 10.0%      |
| Option 2 (21-25 Yrs):    | \$91,959.96  | 10.0%      |
| Option 3 (26-30 Yrs):    | \$101,156.04 | 10.0%      |
| Option 4 (31-35 Yrs):    | \$111,271.56 | 10.0%      |
| Option 5 (36-40 Yrs):    | \$122,398.80 | 10.0%      |











➢ | NLEACH@WARNERRETAIL.COM

**©** | (812) 764-8160







**©** | (812) 764-8160

















Exclusively Listed By:







| TENAI              | NT CREDIT SUM              |