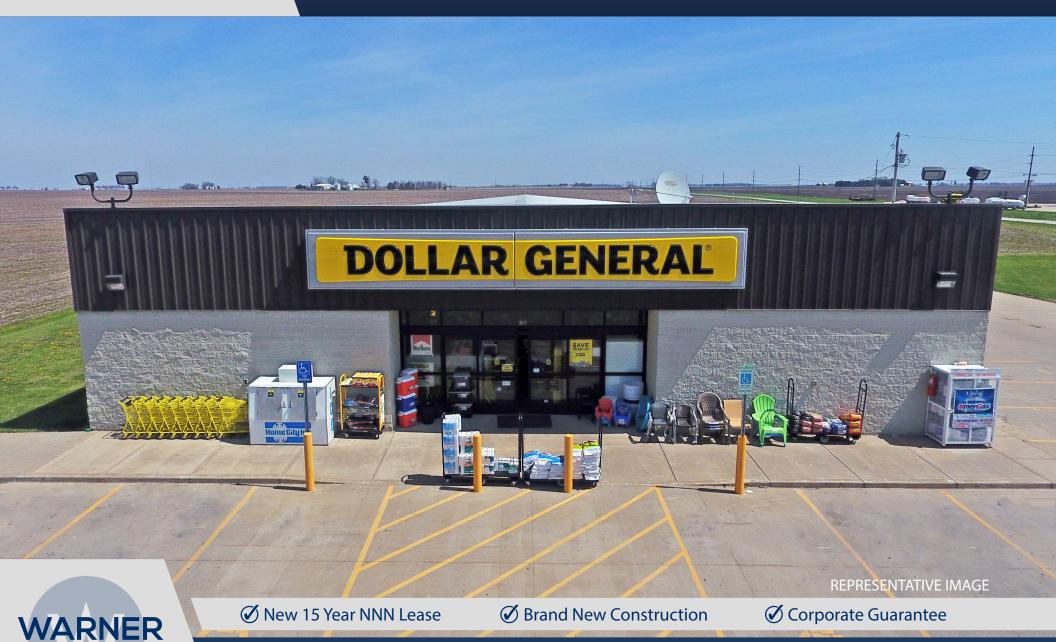

### **INVESTMENT SUMMARY**

PRICE: \$1,126,000 CAP: 6.75%

## DOLLAR GENERAL

| PROPERTY IN | 1F( ) |
|-------------|-------|

Location: 101 W Tamaroa Rd., Ina, IL

Building Size: 7,500 SF

Lot Size: 1.59 AC

Year Built: 2018

Lease Type: 15 Yr NNN

Options: (5) 5-Yr options

Rental Increases: 10% at each option

Lease Commencement: April 28, 2018

Lease Expiration: April 30, 2033

Guarantor: Corporate