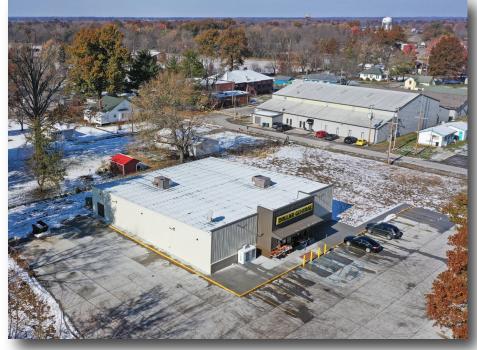

## DOLLAR GENERAL

| PROPERTY IN | 1F( ) |
|-------------|-------|

Location: 101 W Tamaroa Rd., Ina, IL

Building Size: 7,500 SF

Lot Size: 1.59 AC

Year Built: 2018

Lease Type: 15 Yr NNN

Options: (5) 5-Yr options