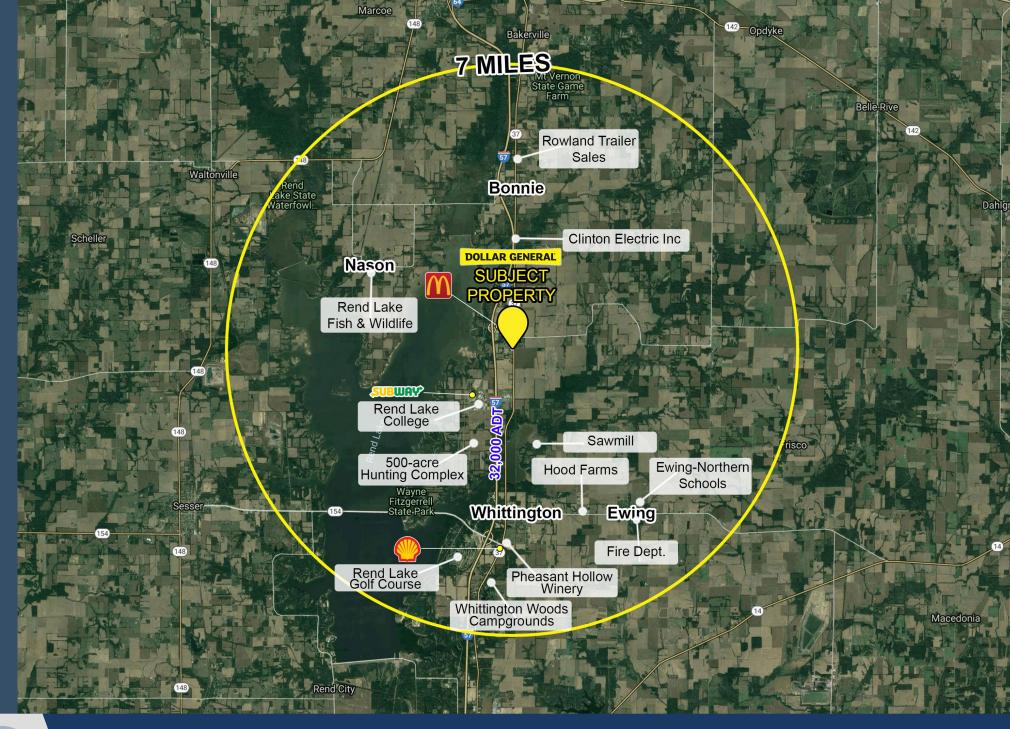

## **Limited Competition**

Dollar General thrives in rural markets by positioning stores that are easily accessible to local customers and benefit from limited to no competition. Approximately \$8.9 million was spent on food, beverages and personal care items by residents living within 5 miles of this subject site. There is no other convenience, grocery or dollar store within 7 miles of this location - **This the primary retail destination for household essentials.** 