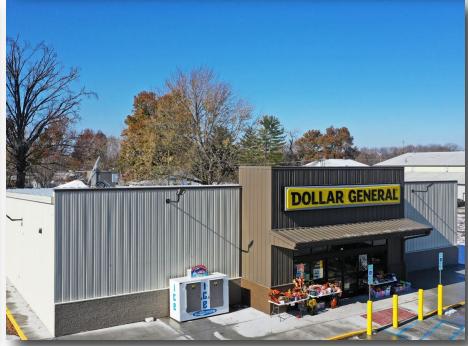

## DOLLAR GENERAL

| PROPERTY IN | 1F( ) |
|-------------|-------|

Location: 101 W Tamaroa Rd., Ina, IL

Building Size: 7,500 SF

Lot Size: 1.59 AC

Year Built: 2018

Lease Type: 15 Yr NNN

Options: (5) 5-Yr options