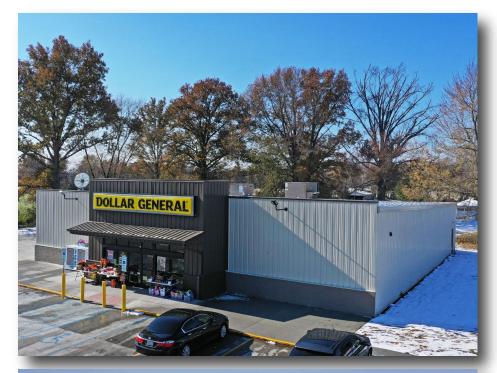

## DOLLAR GENERAL

| PROPERTY IN | 1F( ) |
|-------------|-------|

Location: 101 W Tamaroa Rd., Ina, IL

Building Size: 7,500 SF

Lot Size: 1.59 AC

Year Built: 2018

Lease Type: 15 Yr NNN

Options: (5) 5-Yr options