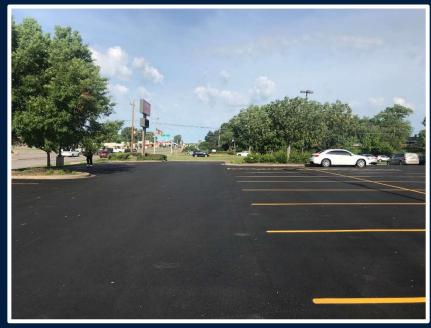

|--------------|---------|----------|
| YEAR          | ANNUAL RENT | MONTHLY RENT | RENT/SF | CAP RATE |
| Current       | \$319,500   | \$26,625     | \$22.49 | 6.14%    |
| Option 1      | \$319,500   | \$26,625     | \$22.49 | 6.14%    |
| Option 2      | \$319,500   | \$26,625     | \$22.49 | 6.14%    |
| Option 3      | \$319,500   | \$26,625     | \$22.49 | 6.14%    |

## **INVESTMENT HIGHLIGHTS**

- 13 Years Remaining on Initial Lease Term
- Ideal 1031 Exchange Asset Passive Income + Strong Guarantor
- Investment Grade Tenant Walgreens S&P: BBB
- NN Lease Structure Minimal Landlord Responsibilities
- Newly Re-Paved Parking Lot and Re-Done Roof
- Adjacent to St. John's Jane Phillips Medical Center
- Favorable Assumable Financing Available Contact Broker



# ACTUAL SITE PHOTOS









# DEMOGRAPHICS



| And the second s |                 |                 |           |
|------------------------------------------------------------------------------------------------------------------------------------------------------------------------------------------------------------------------------------------------------------------------------------------------------------------------------------------------------------------------------------------------------------------------------------------------------------------------------------------------------------------------------------------------------------------------------------------------------------------------------------------------------------------------------------------------------------------------------------