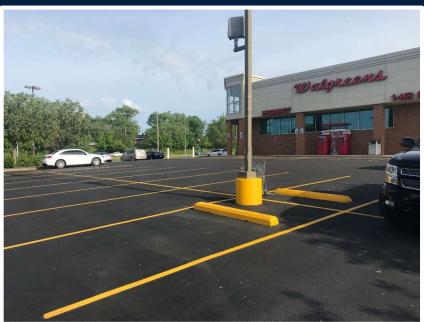

-------------|---------|----------|
| YEAR          | ANNUAL RENT | MONTHLY RENT | RENT/SF | CAP RATE |
| Current       | \$319,500   | \$26,625     | \$22.49 | 6.14%    |
| Option 1      | \$319,500   | \$26,625     | \$22.49 | 6.14%    |
| Option 2      | \$319,500   | \$26,625     | \$22.49 | 6.14%    |
| Option 3      | \$319,500   | \$26,625     | \$22.49 | 6.14%    |

## **INVESTMENT HIGHLIGHTS**

- 13 Years Remaining on Initial Lease Term
- Ideal 1031 Exchange Asset Passive Income + Strong Guarantor
- Investment Grade Tenant Walgreens S&P: BBB
- NN Lease Structure Minimal Landlord Responsibilities
- Newly Re-Paved Parking Lot and Re-Done Roof
- Adjacent to St. John's Jane Phillips Medical Center
- Favorable Assumable Financing Available Contact Broker



# ACTUAL SITE PHOTOS









# DEMOGRAPHICS



| And the second s |                 |                 |           |
|--------------------------------------------------------------------------------------------------------------------------------------------------------------------------------------------------------------------------------------------------------------------------------------------------------------------------------------------------------------------------------------------------------------------------------------------------------------------------------------------------------------------------------------------------------------------------------------------------------------------------------------------------------------------------------------------------------------------------------------