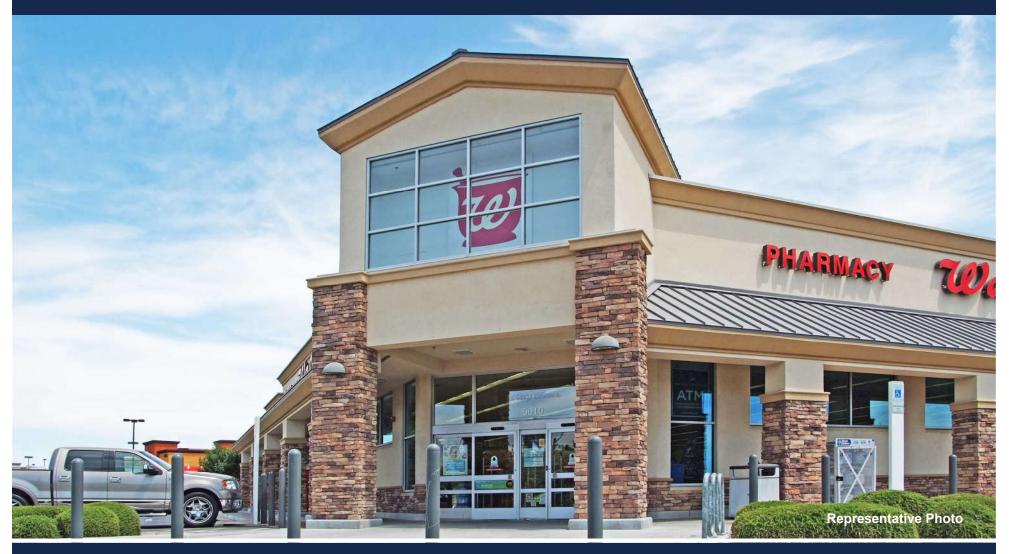

# WALGREENS - 13 YEARS REMAINING 3816 East Frank Phillips Boulevard • Bartlesville, OK 74006

| THE OFFERING        |                                                            |  |
|---------------------|------------------------------------------------------------|--|
| Property            | Walgreens                                                  |  |
| Property Address    | 3816 E Frank Phillips Blvd<br>Bartlesville, Oklahoma 74006 |  |
| Price               | \$5,200,000                                                |  |
| Capitalization Rate | 6.14%                                                      |  |
| Price/SF            | \$365.97                                                   |  |