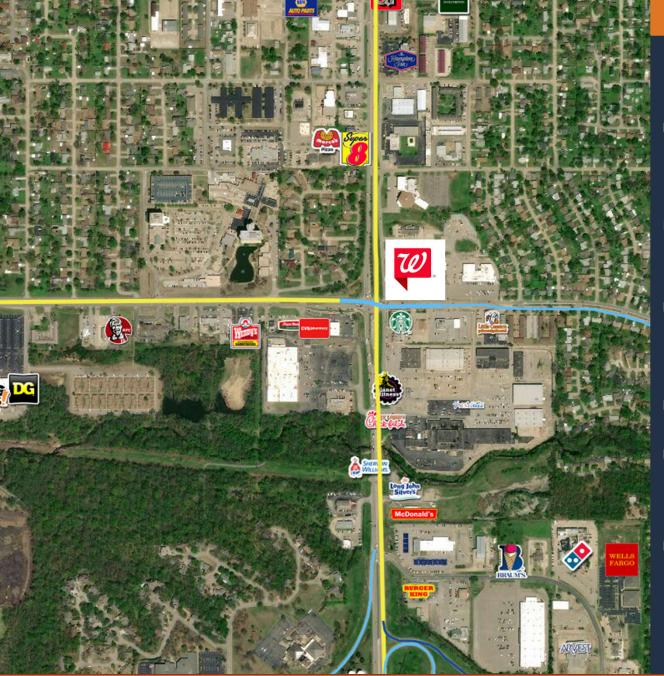

## **INVESTMENT HIGHLIGHTS**

- 13 Years Remaining on Initial Lease Term
- Ideal 1031 Exchange Asset Passive Income + Strong Guarantor
- Investment Grade Tenant Walgreens S&P: BBB
- NN Lease Structure Minimal Landlord Responsibilities
- Newly Re-Paved Parking Lot and Re-Done Roof
- Adjacent to St. John's Jane Phillips Medical Center
- Favorable Assumable Financing Available Contact Broker