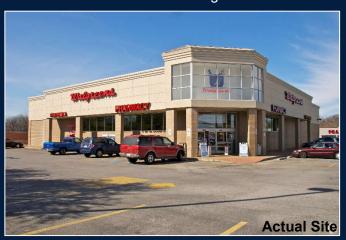

--------------|-------------|--------------|---------|----------|
| YEAR          | ANNUAL RENT | MONTHLY RENT | RENT/SF | CAP RATE |
| Current       | \$319,500   | \$26,625     | \$22.49 | 6.14%    |
| Option 1      | \$319,500   | \$26,625     | \$22.49 | 6.14%    |
| Option 2      | \$319,500   | \$26,625     | \$22.49 | 6.14%    |
| Option 3      | \$319,500   | \$26,625     | \$22.49 | 6.14%    |

## **INVESTMENT HIGHLIGHTS**

- 13 Years Remaining on Initial Lease Term
- Ideal 1031 Exchange Asset Passive Income + Strong Guarantor
- Investment Grade Tenant Walgreens S&P: BBB
- NN Lease Structure Minimal Landlord Responsibilities
- Newly Re-Paved Parking Lot and Re-Done Roof
- Adjacent to St. John's Jane Phillips Medical Center
- Favorable Assumable Financing Available Contact Broker



# ACTUAL SITE PHOTOS









# DEMOGRAPHICS



| And the second s |                 |                 |           |
|--------------------------------------------------------------------------------------------------------------------------------------------------------------------------------------------------------------------------------------------------------------------------------------------------------------------------------------------------------------------------------------------------------------------------------------------------------------------------------------------------------------------------------------------------------------------------------------------------------------------------------------------------------------------------------------------------------