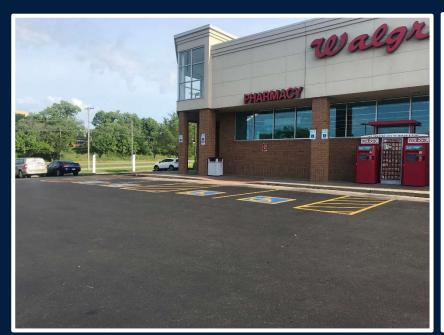

----|--------------|---------|----------|
| YEAR          | ANNUAL RENT | MONTHLY RENT | RENT/SF | CAP RATE |
| Current       | \$319,500   | \$26,625     | \$22.49 | 6.14%    |
| Option 1      | \$319,500   | \$26,625     | \$22.49 | 6.14%    |
| Option 2      | \$319,500   | \$26,625     | \$22.49 | 6.14%    |
| Option 3      | \$319,500   | \$26,625     | \$22.49 | 6.14%    |

## **INVESTMENT HIGHLIGHTS**

- 13 Years Remaining on Initial Lease Term
- Ideal 1031 Exchange Asset Passive Income + Strong Guarantor
- Investment Grade Tenant Walgreens S&P: BBB
- NN Lease Structure Minimal Landlord Responsibilities
- Newly Re-Paved Parking Lot and Re-Done Roof
- Adjacent to St. John's Jane Phillips Medical Center
- Favorable Assumable Financing Available Contact Broker



# ACTUAL SITE PHOTOS









# DEMOGRAPHICS



| And the second s |                 |                 |           |
|--------------------------------------------------------------------------------------------------------------------------------------------------------------------------------------------------------------------------------------------------------------------------------------------------------------------------------------------------------------------------------------------------------------------------------------------------------------------------------------------------------------------------------------------------------------------------------------------------------------------------------------------------------------------------------------------------------------------------------