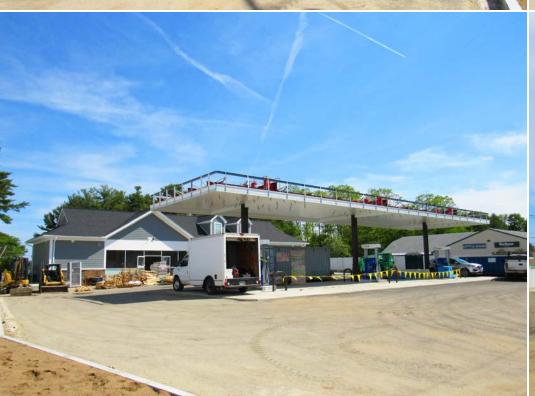

#### INVESTMENT HIGHLIGHTS

applegreen Mobil Horvath & Tremblay is pleased to present the exclusive opportunity to purchase a brand-new Gas Station & Convenience Store investment property exceptionally located on Route 1 in Kittery. Maine. (the "Property"). The Property is anticipated to open for business and the 15.5-year, triple-net, lease is anticipated to commence in July 2019.

- BRAND NEW CONSTRUCTION: The Property is in the final stages of construction and will feature a 6-pump, Mobil-branded gas station and modern, 3,200 square foot, 7-Elevenbranded convenience store, on a 0.76-acre parcel with two points of access from Route 1.
- LONG TERM LEASE: The Applegreen lease term is for 15 years and 6 months, with four, 5-year renewal options. The Lease term is anticipated to commence in July 2019.
- ATTRACTIVE RENT INCREASES: The lease calls for a 10% rent increase every 5 years throughout the lease term and at the start of each option, providing a steady increase in income and an attractive hedge against inflation for the investor.
- CORPORATE GUARANTEED LEASE: Applegreen is a leading convenience store and fueling station retailer with a major presence in Ireland and the UK, as well as a growing presence in the United States. Applegreen is a public company listed on the Irish and UK stock exchanges. For FY 2018, Applegreen reported revenue of \$2.13 billion and gross profit of \$270 million.
- STRATEGIC RETAIL LOCATION: The Property is located on the highly travelled Route 1 at the start of the popular Kittery Outlets, just 0.2 miles from Exit 2 on Interstate 95. The location is the closest convenience store and gas station to 1-95, the primary highway and access point for residents as well as seasonal tourists and outlet visitors from Boston, Southern New Hampshire and all of Maine.
- TRAFFIC COUNTS: Over 16,000 vehicles pass the Property daily on Route 1 with an additional 64,000 vehicles passing on I-95.
- DEMOGRAPHICS: Kittery is a part of the Seacoast Region of Southern Maine and New Hampshire. Approximately 39,341 people live within a 5-mile radius of the Property with an average household income of over \$105,000.
- **ZERO MANAGEMENT RESPONSIBILITIES:** The triple-net lease requires zero management responsibilities, making it an attractive investment for the passive real estate investor.
- ACCELERATED & BONUS DEPRECIATION BENEFIT: Current IRS rules allow owners to depreciate the real property of a gas station over a 15-year accelerated period. This accelerated depreciation enables investors to receive more tax savings by reducing the tax burden on the income stream and increasing tax write-offs for owners. In some cases, the accelerated depreciation can lead to investors protecting an additional 70% of their taxable cash flow from the asset. In addition, the new bonus depreciation rules allow investors to receive significant depreciation in year 1. (Please consult with your tax professional.)