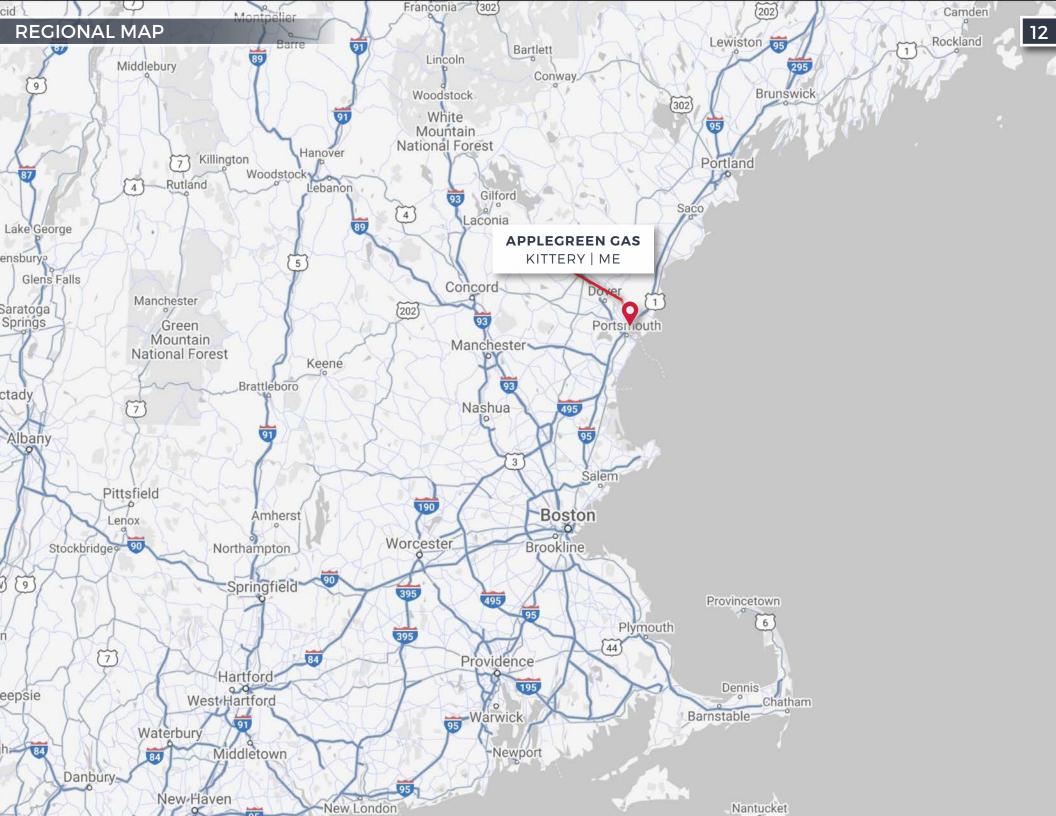

#### **OVERVIEW**

The Applegreen is strategically located just off Interstate 95 on Route 1 at the start of the Kittery Outlets in Kittery, Maine. Kittery is located on both U.S. Route 1 and Interstate 95, just over the New Hampshire state border from Portsmouth. During the summer months, these highways are crowded with day visitors, tourists and seasonal renters, as well as most of the through-traffic between Maine and Massachusetts.

Kittery is a part of the desirable "Seacoast Region" of Southern Maine and New Hampshire and is as well known as one of the top summer vacation destinations and outlet-shopping destinations in New England. Kittery is also a part of the Portland-South Portland-Biddeford, Maine MSA with a 2017 estimated population of 532,000.