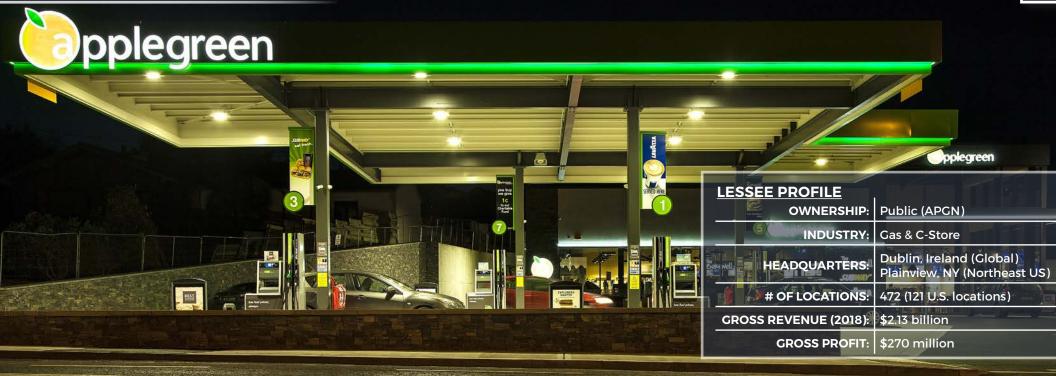

The Lessee and Guarantor of the Property is convenient-store retailer Applegreen PLC ("Applegreen"). Founded in 1992, the Ireland-based company operates 351 c-stores and gas stations throughout Ireland and the UK, as well as 121 locations in the United States. Applegreen subsidiary Petrogas Group U.S. Inc. of Plainview, N.Y., operates the U.S. sites.

Petrogas, dba Applegreen is a 100% owned subsidiary of Applegreen plc, a public company listed on the Irish and UK stock markets. Applegreen is a major petrol forecourt retailer with operations in the Republic of Ireland, the United Kingdom and the USA. From humble beginnings in 1992, Applegreen started with the opening of our first service station in Ballyfermot, West Dublin. The Group has a growing international presence employing over 5,300 people right across Ireland and also in the UK and America. The Group has grown to 472 locations as of December 2018, across Ireland (193 locations), the UK (158 locations) and United States (121 locations); employing approximately 10,700 people. The group has grown tremendously in the United States since 2015 when there were only 5 locations.