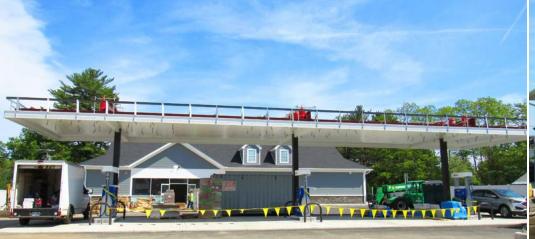

#### INVESTMENT HIGHLIGHTS

applegreen Mobil Horvath & Tremblay is pleased to present the exclusive opportunity to purchase a brand-new Gas Station & Convenience Store investment property exceptionally located on Route 1 in Kittery. Maine. (the "Property"). The Property is anticipated to open for business and the 15.5-year, triple-net, lease is anticipated to commence in July 2019.

- BRAND NEW CONSTRUCTION: The Property is in the final stages of construction and will feature a 6-pump, Mobil-branded gas station and modern, 3,200 square foot, 7-Elevenbranded convenience store, on a 0.76-acre parcel with two points of access from Route 1.
- LONG TERM LEASE: The Applegreen lease term is for 15 years and 6 months, with four, 5-year renewal options. The Lease term is anticipated to commence in July 2019.
- ATTRACTIVE RENT INCREASES: The lease calls for a 10% rent increase every 5 years throughout the lease term and at the start of each option, providing a steady increase in income and an attractive hedge against inflation for the investor.
- CORPORATE GUARANTEED LEASE: Applegreen is a leading convenience store and fueling station retailer with a major presence in Ireland and the UK, as well as a growing presence in the United States. Applegreen is a public company listed on the Irish and UK stock exchanges. For FY 2018, Applegreen reported revenue of \$2.13 billion and gross profit of \$270 million.
- STRATEGIC RETAIL LOCATION: The Property is located on the highly travelled Route 1 at the start of the popular Kittery Outlets, just 0.2 miles from Exit 2 on Interstate 95. The location is the closest convenience store and gas station to 1-95, the primary highway and access point for residents as well as seasonal tourists and outlet visitors from Boston, Southern New Hampshire and all of Maine.
- TRAFFIC COUNTS: Over 16,000 vehicles pass the Property daily on Route 1 with an additional 64,000 vehicles passing on I-95.
- DEMOGRAPHICS: Kittery is a part of the Seacoast Region of Southern Maine and New Hampshire. Approximately 39,341 people live within a 5-mile radius of the Property with an average household income of over \$105,000.
- **ZERO MANAGEMENT RESPONSIBILITIES:** The triple-net lease requires zero management responsibilities, making it an attractive investment for the passive real estate investor.
- ACCELERATED & BONUS DEPRECIATION BENEFIT: Current IRS rules allow owners to depreciate the real property of a gas station over a 15-year accelerated period. This accelerated depreciation enables investors to receive more tax savings by reducing the tax burden on the income stream and increasing tax write-offs for owners. In some cases, the accelerated depreciation can lead to investors protecting an additional 70% of their taxable cash flow from the asset. In addition, the new bonus depreciation rules allow investors to receive significant depreciation in year 1. (Please consult with your tax professional.)