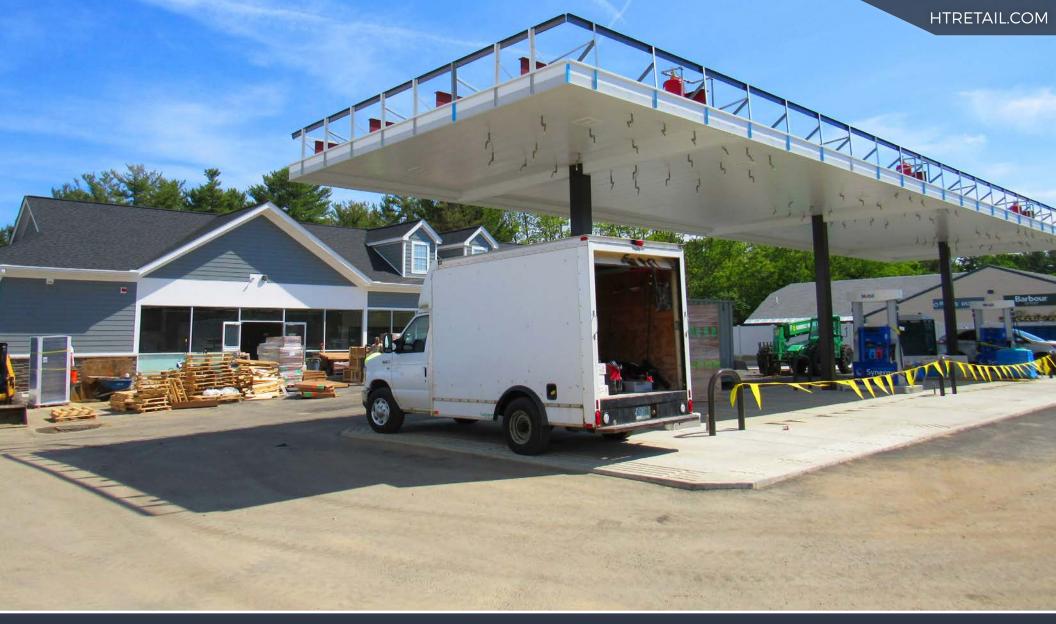

#### INVESTMENT HIGHLIGHTS

applegreen Mobil Horvath & Tremblay is pleased to present the exclusive opportunity to purchase a brand-new Gas Station & Convenience Store investment property exceptionally located on Route 1 in Kittery. Maine. (the "Property"). The Property is anticipated to open for business and the 15.5-year, triple-net, lease is anticipated to commence in July 2019.

- BRAND NEW CONSTRUCTION: The Property is in the final stages of construction and will feature a 6-pump, Mobil-branded gas station and modern, 3,200 square foot, 7-Elevenbranded convenience store, on a 0.76-acre parcel with two points of access from Route 1.
- LONG TERM LEASE: The Applegreen lease term is for 15 years and 6 months, with four, 5-year renewal options. The Lease term is anticipated to commence in July 2019.
- ATTRACTIVE RENT INCREASES: The lease calls for a 10% rent increase every 5 years throughout the lease term and at the start of each option, providing a steady increase in income and an attractive hedge against inflation for the investor.
- CORPORATE GUARANTEED LEASE: Applegreen is a leading convenience store and fueling station retailer with a major presence in Ireland and the UK, as well as a growing presence in the United States. Applegreen is a public company listed on the Irish and UK stock exchanges. For FY 2018, Applegreen reported revenue of \$2.13 billion and gross profit of \$270 million.
- STRATEGIC RETAIL LOCATION: The Property is located on the highly travelled Route 1 at the start of the popular Kittery Outlets, just 0.2 miles from Exit 2 on Interstate 95. The location is the closest convenience store and gas station to 1-95, the primary highway and access point for residents as well as seasonal tourists and outlet visitors from Boston, Southern New Hampshire and all of Maine.
- TRAFFIC COUNTS: Over 16,000 vehicles pass the Property daily on Route 1 with an additional 64,000 vehicles passing on I-95.
- DEMOGRAPHICS: Kittery is a part of the Seacoast Region of Southern Maine and New Hampshire. Approximately 39,341 people live within a 5-mile radius of the Property with an average household income of over \$105,000.
- **ZERO MANAGEMENT RESPONSIBILITIES:** The triple-net lease requires zero management responsibilities, making it an attractive investment for the passive real estate investor.
- ACCELERATED & BONUS DEPRECIATION BENEFIT: Current IRS rules allow owners to depreciate the real property of a gas station over a 15-year accelerated period. This accelerated depreciation enables investors to receive more tax savings by reducing the tax burden on the income stream and increasing tax write-offs for owners. In some cases, the accelerated depreciation can lead to investors protecting an additional 70% of their taxable cash flow from the asset. In addition, the new bonus depreciation rules allow investors to receive significant depreciation in year 1. (Please consult with your tax professional.)