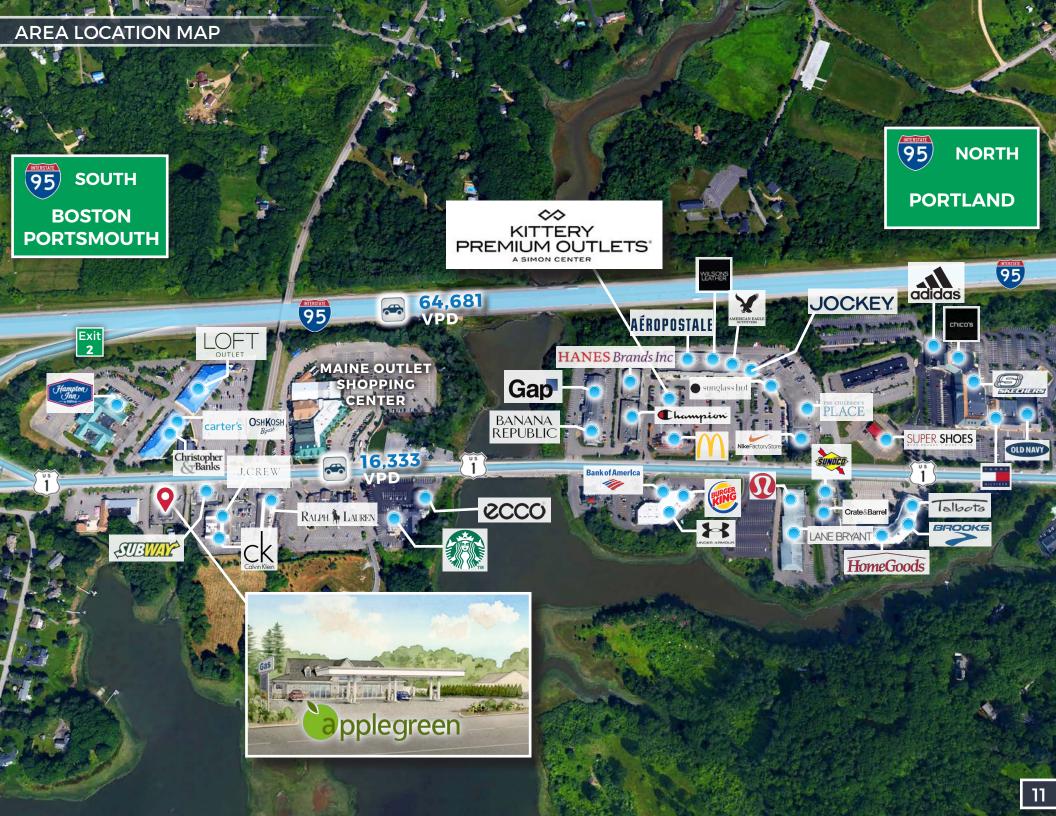

- BRAND NEW CONSTRUCTION: The Property is in the final stages of construction and will feature a 6-pump, Mobil-branded gas station and modern, 3,200 square foot, 7-Elevenbranded convenience store, on a 0.76-acre parcel with two points of access from Route 1.
- LONG TERM LEASE: The Applegreen lease term is for 15 years and 6 months, with four, 5-year renewal options. The Lease term is anticipated to commence in July 2019.
- ATTRACTIVE RENT INCREASES: The lease calls for a 10% rent increase every 5 years throughout the lease term and at the start of each option, providing a steady increase in income and an attractive hedge against inflation for the investor.
- CORPORATE GUARANTEED LEASE: Applegreen is a leading convenience store and fueling station retailer with a major presence in Ireland and the UK, as well as a growing presence in the United States. Applegreen is a public company listed on the Irish and UK stock exchanges. For FY 2018, Applegreen reported revenue of \$2.13 billion and gross profit of \$270 million.
- STRATEGIC RETAIL LOCATION: The Property is located on the highly travelled Route 1 at the start of the popular Kittery Outlets, just 0.2 miles from Exit 2 on Interstate 95. The location is the closest convenience store and gas station to 1-95, the primary highway and access point for residents as well as seasonal tourists and outlet visitors from Boston, Southern New Hampshire and all of Maine.
- TRAFFIC COUNTS: Over 16,000 vehicles pass the Property daily on Route 1 with an additional 64,000 vehicles passing on I-95.
- DEMOGRAPHICS: Kittery is a part of the Seacoast Region of Southern Maine and New Hampshire. Approximately 39,341 people live within a 5-mile radius of the Property with an average household income of over \$105,000.
- **ZERO MANAGEMENT RESPONSIBILITIES:** The triple-net lease requires zero management responsibilities, making it an attractive investment for the passive real estate investor.
- ACCELERATED & BONUS DEPRECIATION BENEFIT: Current IRS rules allow owners to depreciate the real property of a gas station over a 15-year accelerated period. This accelerated depreciation enables investors to receive more tax savings by reducing the tax burden on the income stream and increasing tax write-offs for owners. In some cases, the accelerated depreciation can lead to investors protecting an additional 70% of their taxable cash flow from the asset. In addition, the new bonus depreciation rules allow investors to receive significant depreciation in year 1. (Please consult with your tax professional.)

#### **OVERVIEW**

The Applegreen is strategically located just off Interstate 95 on Route 1 at the start of the Kittery Outlets in Kittery, Maine. Kittery is located on both U.S. Route 1 and Interstate 95, just over the New Hampshire state border from Portsmouth. During the summer months, these highways are crowded with day visitors, tourists and seasonal renters, as well as most of the through-traffic between Maine and Massachusetts.

Kittery is a part of the desirable "Seacoast Region" of Southern Maine and New Hampshire and is as well known as one of the top summer vacation destinations and outlet-shopping destinations in New England. Kittery is also a part of the Portland-South Portland-Biddeford, Maine MSA with a 2017 estimated population of 532,000.