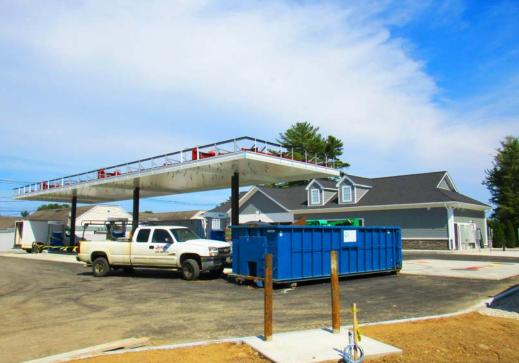

#### INVESTMENT HIGHLIGHTS

applegreen Mobil Horvath & Tremblay is pleased to present the exclusive opportunity to purchase a brand-new Gas Station & Convenience Store investment property exceptionally located on Route 1 in Kittery. Maine. (the "Property"). The Property is anticipated to open for business and the 15.5-year, triple-net, lease is anticipated to commence in July 2019.

- BRAND NEW CONSTRUCTION: The Property is in the final stages of construction and will feature a 6-pump, Mobil-branded gas station and modern, 3,200 square foot, 7-Elevenbranded convenience store, on a 0.76-acre parcel with two points of access from Route 1.
- LONG TERM LEASE: The Applegreen lease term is for 15 years and 6 months, with four, 5-year renewal options. The Lease term is anticipated to commence in July 2019.
- ATTRACTIVE RENT INCREASES: The lease calls for a 10% rent increase every 5 years throughout the lease term and at the start of each option, providing a steady increase in income and an attractive hedge against inflation for the investor.
- CORPORATE GUARANTEED LEASE: Applegreen is a leading convenience store and fueling station retailer with a major presence in Ireland and the UK, as well as a growing presence in the United States. Applegreen is a public company listed on the Irish and UK stock exchanges. For FY 2018, Applegreen reported revenue of \$2.13 billion and gross profit of \$270 million.
- STRATEGIC RETAIL LOCATION: The Property is located on the highly travelled Route 1 at the start of the popular Kittery Outlets, just 0.2 miles from Exit 2 on Interstate 95. The location is the closest convenience store and gas station to 1-95, the primary highway and access point for residents as well as seasonal tourists and outlet visitors from Boston, Southern New Hampshire and all of Maine.
- TRAFFIC COUNTS: Over 16,000 vehicles pass the Property daily on Route 1 with an additional 64,000 vehicles passing on I-95.
- DEMOGRAPHICS: Kittery is a part of the Seacoast Region of Southern Maine and New Hampshire. Approximately 39,341 people live within a 5-mile radius of the Property with an average household income of over \$105,000.
- **ZERO MANAGEMENT RESPONSIBILITIES:** The triple-net lease requires zero management responsibilities, making it an attractive investment for the passive real estate investor.
- ACCELERATED & BONUS DEPRECIATION BENEFIT: Current IRS rules allow owners to depreciate the real property of a gas station over a 15-year accelerated period. This accelerated depreciation enables investors to receive more tax savings by reducing the tax burden on the income stream and increasing tax write-offs for owners. In some cases, the accelerated depreciation can lead to investors protecting an additional 70% of their taxable cash flow from the asset. In addition, the new bonus depreciation rules allow investors to receive significant depreciation in year 1. (Please consult with your tax professional.)