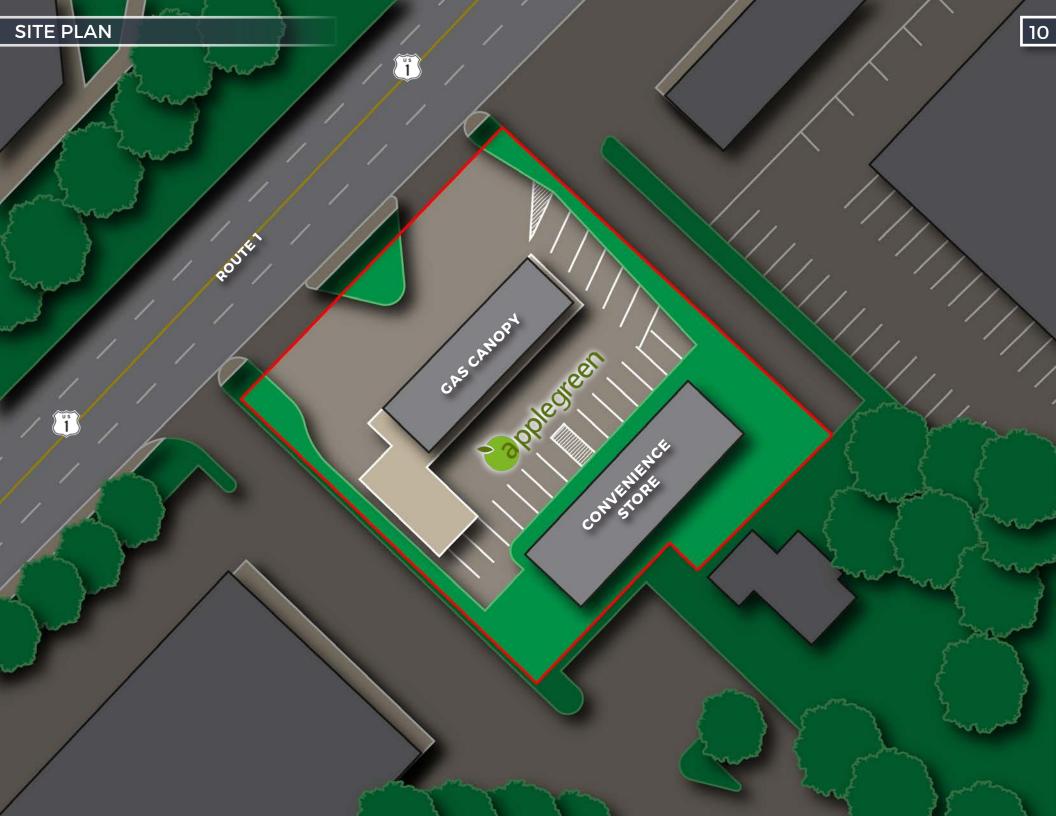

- BRAND NEW CONSTRUCTION: The Property is in the final stages of construction and will feature a 6-pump, Mobil-branded gas station and modern, 3,200 square foot, 7-Elevenbranded convenience store, on a 0.76-acre parcel with two points of access from Route 1.
- LONG TERM LEASE: The Applegreen lease term is for 15 years and 6 months, with four, 5-year renewal options. The Lease term is anticipated to commence in July 2019.
- ATTRACTIVE RENT INCREASES: The lease calls for a 10% rent increase every 5 years throughout the lease term and at the start of each option, providing a steady increase in income and an attractive hedge against inflation for the investor.
- CORPORATE GUARANTEED LEASE: Applegreen is a leading convenience store and fueling station retailer with a major presence in Ireland and the UK, as well as a growing presence in the United States. Applegreen is a public company listed on the Irish and UK stock exchanges. For FY 2018, Applegreen reported revenue of \$2.13 billion and gross profit of \$270 million.
- STRATEGIC RETAIL LOCATION: The Property is located on the highly travelled Route 1 at the start of the popular Kittery Outlets, just 0.2 miles from Exit 2 on Interstate 95. The location is the closest convenience store and gas station to 1-95, the primary highway and access point for residents as well as seasonal tourists and outlet visitors from Boston, Southern New Hampshire and all of Maine.
- TRAFFIC COUNTS: Over 16,000 vehicles pass the Property daily on Route 1 with an additional 64,000 vehicles passing on I-95.
- DEMOGRAPHICS: Kittery is a part of the Seacoast Region of Southern Maine and New Hampshire. Approximately 39,341 people live within a 5-mile radius of the Property with an average household income of over \$105,000.
- **ZERO MANAGEMENT RESPONSIBILITIES:** The triple-net lease requires zero management responsibilities, making it an attractive investment for the passive real estate investor.
- ACCELERATED & BONUS DEPRECIATION BENEFIT: Current IRS rules allow owners to depreciate the real property of a gas station over a 15-year accelerated period. This accelerated depreciation enables investors to receive more tax savings by reducing the tax burden on the income stream and increasing tax write-offs for owners. In some cases, the accelerated depreciation can lead to investors protecting an additional 70% of their taxable cash flow from the asset. In addition, the new bonus depreciation rules allow investors to receive significant depreciation in year 1. (Please consult with your tax professional.)