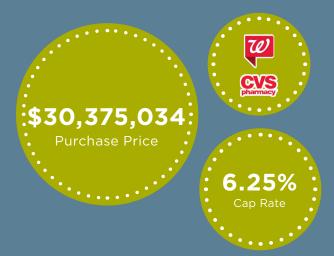

## **Investment Summary**

Stan Johnson Company, on behalf of ownership, is pleased to offer to qualified investors the opportunity to purchase the 100% fee simple interest in this portfolio of five (5) drug store properties. The portfolio includes four (4) Walgreens and one (1) CVS Pharmacy, totaling a combined square footage of approximately 70,683 and a combined acreage of approx. 8.64 acres. The five properties boast a total annual NOI of \$1,898,099.