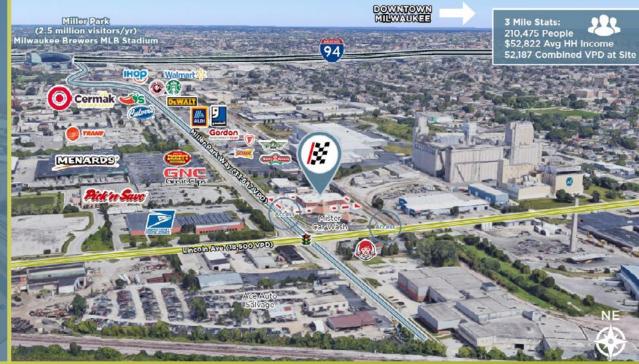

## Investment Highlights

- One-of-a-kind location
- Retail storefront, HUB distribution facility, and office space all into one retail store
- Tenant is dedicated to this facility and its business model depends on it
- Store relocation with established customer base
- New 15-year primary term
- HUB facility distributes to over 40 retail locations with same-day delivery
- 12 on site delivery trucks
- 50-person training facility / conference room on site
- Super regional retail trade area
- Anchored by Milwaukee Brewers Major League Baseball Stadium (over 2.5 million visitors annually)
- 52,187 VPD
- Signalized access
- Great demos with over 210,000 people within 3 miles