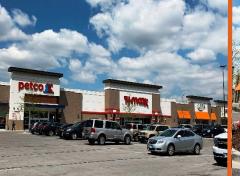

This Starbucks/Verizon is extremely well-positioned in the heart of a very dense retail corridor anchored by the Evergreen Plaza. Originally developed as the Evergreen Mall in 1964, the mall recently underwent a major redevelopment to include Whole Foods, Burlington, Carson's TJ Maxx, Petco, DSW, Five Below, and Ulta. Other national tenants in the immediate area include Walmart, Menards, Meijer, Sam's Club, Mariano's, McDonald's, Wendy's, Popeye's, Dollar Tree, Krispy Kreme, Chipotle, Chase Bank, OfficeMax, Planet Fitness, ALDI, Potbelly, Mod Pizza and many, many more. Furthermore, the property is down the road from the Little Company of Mary Hospital, which was founded in 1930 and has over 300 licensed beds.

# **Surrounding Property Photos**

Marcus & Millichap

(11)