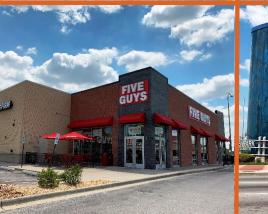

This Starbucks/Verizon is extremely well-positioned in the heart of a very dense retail corridor anchored by the Evergreen Plaza. Originally developed as the Evergreen Mall in 1964, the mall recently underwent a major redevelopment to include Whole Foods, Burlington, Carson's TJ Maxx, Petco, DSW, Five Below, and Ulta. Other national tenants in the immediate area include Walmart, Menards, Meijer, Sam's Club, Mariano's, McDonald's, Wendy's, Popeye's, Dollar Tree, Krispy Kreme, Chipotle, Chase Bank, OfficeMax, Planet Fitness, ALDI, Potbelly, Mod Pizza and many, many more. Furthermore, the property is down the road from the Little Company of Mary Hospital, which was founded in 1930 and has over 300 licensed beds.

# **Surrounding Property Photos**

Marcus & Millichap

(11)