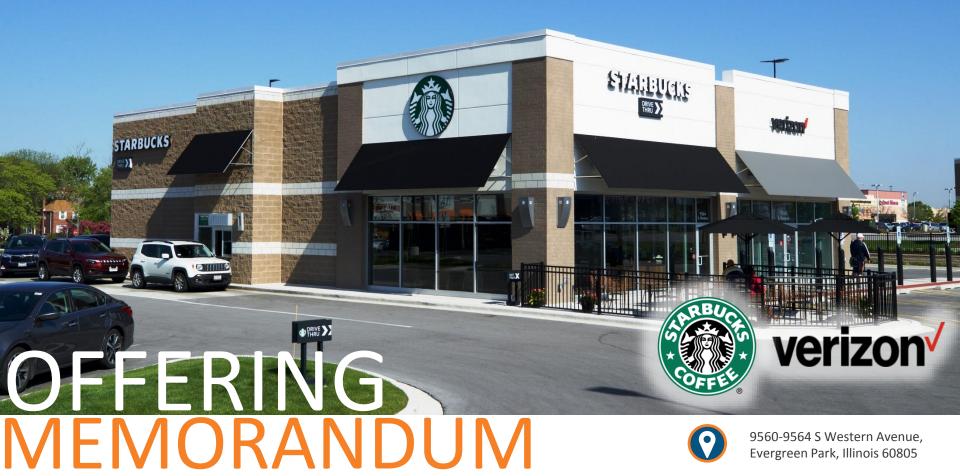

Subject Property

## STARBUCKS / VERIZON EXCLUSIVE NET LEASED OFFERING

## INVESTMENT SUMMARY

Marcus & Millichap is pleased to present the exclusive listing for the Starbucks/Verizon Wireless property located at 9560-9564 S Western Avenue in Evergreen Park, Illinois. The property was built in 2018 and consists of 4,800 square feet of building space, which is split evenly between the two tenants. The property is situated on roughly 1.12 acres of land.