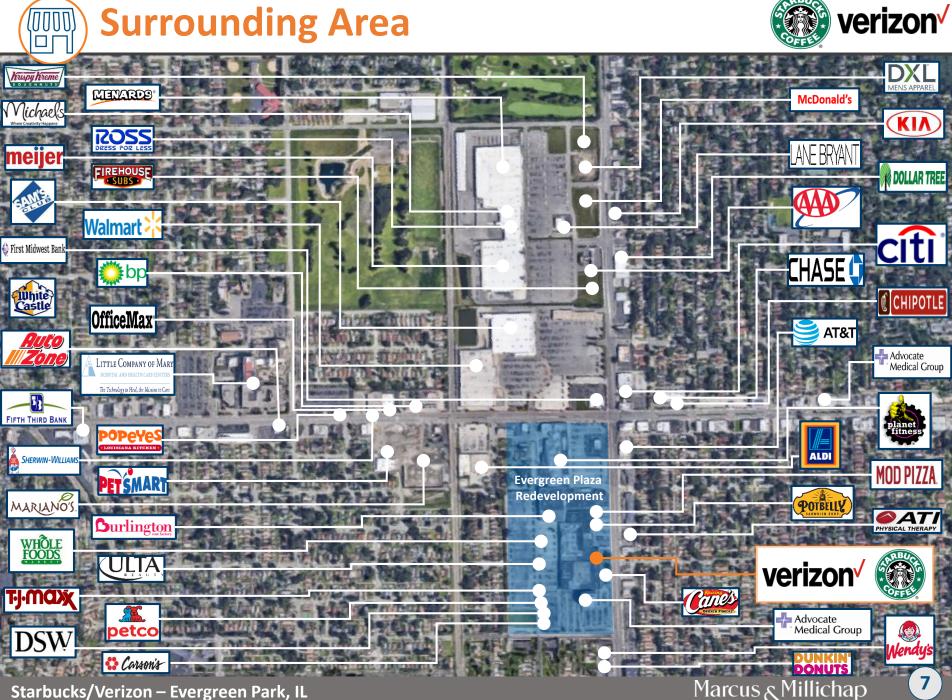

This Starbucks/Verizon is extremely well-positioned in the heart of a very dense retail corridor anchored by the Evergreen Plaza. Originally developed as the Evergreen Mall in 1964, the mall recently underwent a major redevelopment to include Whole Foods, Burlington, Carson's TJ Maxx, Petco, DSW, Five Below, and Ulta. Other national tenants in the immediate area include Walmart, Menards, Meijer, Sam's Club, Mariano's, McDonald's, Wendy's, Popeye's, Dollar Tree, Krispy Kreme, Chipotle, Chase Bank, OfficeMax, Planet Fitness, ALDI, Potbelly, Mod Pizza and many, many more. Furthermore, the property is down the road from the Little Company of Mary Hospital, which was founded in 1930 and has over 300 licensed beds.

Furthermore, the surrounding area has a robust population with whopping 19,000 people residing within a one-mile radius of the property and approximately 226,000 people within a three-mile radius. These properties are located near the corner of S Western Ave and 95<sup>th</sup> Street, which experiences a combined average daily traffic count of approximately 60,000 vehicles. In addition, the property benefits from being located in a very affluent community with average household income in a one-mile radius of more than \$118,000.

#### **HIGHLIGHTS**

- Situated as an Outparcel to a Brand New Power Center Anchored by Whole Foods, Burlington Coat, and TJ Maxx
- The Property is Situated in an Extremely Dense Residential Area with Nearly 19,000 People in a One-Mile Radius and 226,000 People in a Three-Mile Radius
- The Area is an Extremely Active Retail Corridor with Walmart, Menards, Meijer, Sam's Club, Mariano's and Many More
- Very Affluent Community | Within a Three-Mile Radius the Average Household Income is more than \$118,000