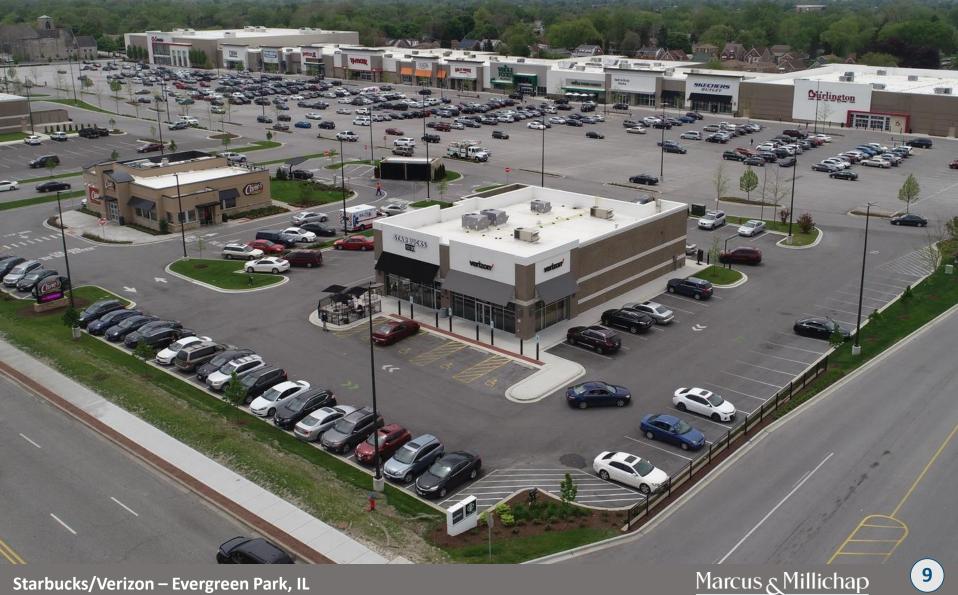

This Starbucks/Verizon is extremely well-positioned in the heart of a very dense retail corridor anchored by the Evergreen Plaza. Originally developed as the Evergreen Mall in 1964, the mall recently underwent a major redevelopment to include Whole Foods, Burlington, Carson's TJ Maxx, Petco, DSW, Five Below, and Ulta. Other national tenants in the immediate area include Walmart, Menards, Meijer, Sam's Club, Mariano's, McDonald's, Wendy's, Popeye's, Dollar Tree, Krispy Kreme, Chipotle, Chase Bank, OfficeMax, Planet Fitness, ALDI, Potbelly, Mod Pizza and many, many more. Furthermore, the property is down the road from the Little Company of Mary Hospital, which was founded in 1930 and has over 300 licensed beds.

#### **HIGHLIGHTS**

- Situated as an Outparcel to a Brand New Power Center Anchored by Whole Foods, Burlington Coat, and TJ Maxx
- The Property is Situated in an Extremely Dense Residential Area with Nearly 19,000 People in a One-Mile Radius and 226,000 People in a Three-Mile Radius
- The Area is an Extremely Active Retail Corridor with Walmart, Menards, Meijer, Sam's Club, Mariano's and Many More
- Very Affluent Community | Within a Three-Mile Radius the Average Household Income is more than \$118,000