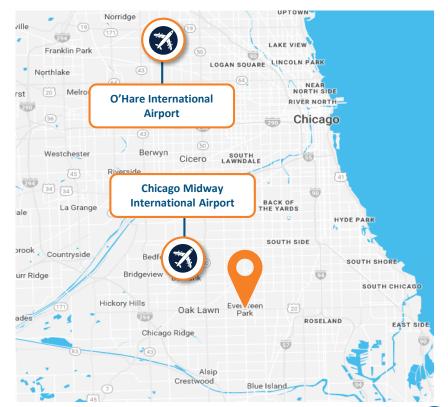

# verizon

5

**Location Overview** 

The subject property is located at 9560-9564 S Western Avenue in Evergreen Park, Illinois. Evergreen Park is ideally situated only 15 miles south of downtown Chicago, which is the third largest city in the country. As a result, Evergreen Park has grown to become one of the most popular bedroom communities of the greater Chicago metropolitan area.

Chicago is the third largest city in the United States as well as the county seat of Cook County. Located where the Chicago River meets Lake Michigan, Chicago is known as the "Windy City" due to the weather caused by the nearby bodies of water. Chicago is has the second largest business district in the nation and has the most balanced economy in the nation. Multiple Dow 30 companies are based in the Chicago Metropolitan Area, such as Boeing, Sears, Kraft, and McDonald's. Every year, over 50 million people visit the city. With two-time World Series winners the Chicago Cubs, the six-time Stanley Cup winning Chicago Blackhawks, and six-time NBA championship winning Chicago Bulls, the city has a tradition of excellence in all sports. Chicago is also home to several universities such as Northwestern University, University of Chicago, the Art Institute of Chicago, DePaul University, and several others with a combined total enrollment of over 60,000 students.