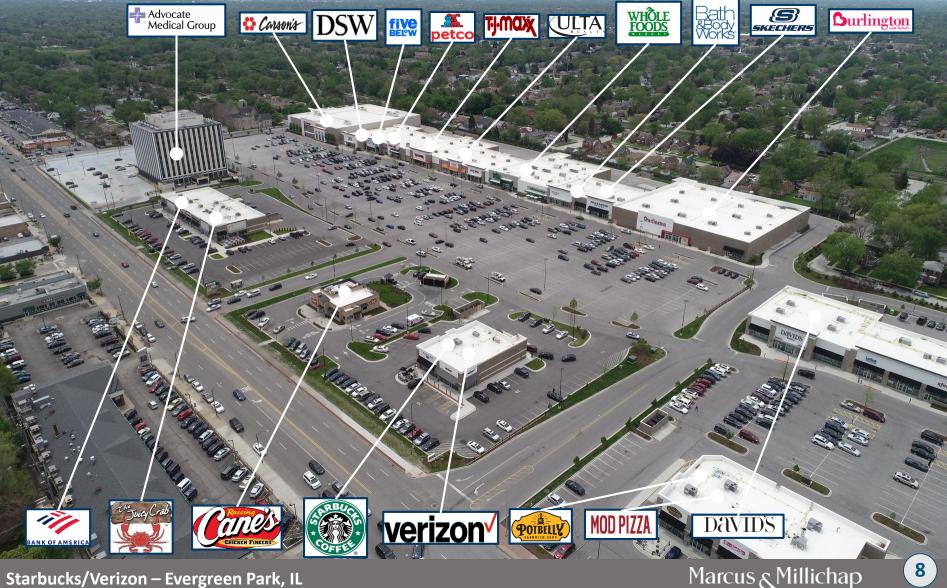

This Starbucks/Verizon is extremely well-positioned in the heart of a very dense retail corridor anchored by the Evergreen Plaza. Originally developed as the Evergreen Mall in 1964, the mall recently underwent a major redevelopment to include Whole Foods, Burlington, Carson's TJ Maxx, Petco, DSW, Five Below, and Ulta. Other national tenants in the immediate area include Walmart, Menards, Meijer, Sam's Club, Mariano's, McDonald's, Wendy's, Popeye's, Dollar Tree, Krispy Kreme, Chipotle, Chase Bank, OfficeMax, Planet Fitness, ALDI, Potbelly, Mod Pizza and many, many more. Furthermore, the property is down the road from the Little Company of Mary Hospital, which was founded in 1930 and has over 300 licensed beds.

#### **HIGHLIGHTS**

- Situated as an Outparcel to a Brand New Power Center Anchored by Whole Foods, Burlington Coat, and TJ Maxx
- The Property is Situated in an Extremely Dense Residential Area with Nearly 19,000 People in a One-Mile Radius and 226,000 People in a Three-Mile Radius
- The Area is an Extremely Active Retail Corridor with Walmart, Menards, Meijer, Sam's Club, Mariano's and Many More
- Very Affluent Community | Within a Three-Mile Radius the Average Household Income is more than \$118,000