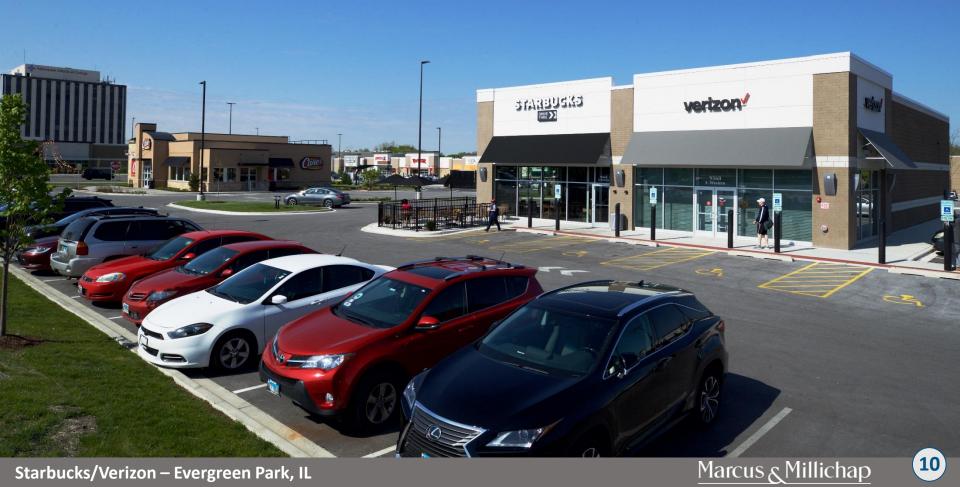

Subject Property

## INVESTMENT SUMMARY

Marcus & Millichap is pleased to present the exclusive listing for the Starbucks/Verizon Wireless property located at 9560-9564 S Western Avenue in Evergreen Park, Illinois. The property was built in 2018 and consists of 4,800 square feet of building space, which is split evenly between the two tenants. The property is situated on roughly 1.12 acres of land.