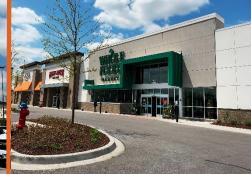

This Starbucks/Verizon is extremely well-positioned in the heart of a very dense retail corridor anchored by the Evergreen Plaza. Originally developed as the Evergreen Mall in 1964, the mall recently underwent a major redevelopment to include Whole Foods, Burlington, Carson's TJ Maxx, Petco, DSW, Five Below, and Ulta. Other national tenants in the immediate area include Walmart, Menards, Meijer, Sam's Club, Mariano's, McDonald's, Wendy's, Popeye's, Dollar Tree, Krispy Kreme, Chipotle, Chase Bank, OfficeMax, Planet Fitness, ALDI, Potbelly, Mod Pizza and many, many more. Furthermore, the property is down the road from the Little Company of Mary Hospital, which was founded in 1930 and has over 300 licensed beds.

# **Surrounding Property Photos**

Marcus & Millichap

(11)