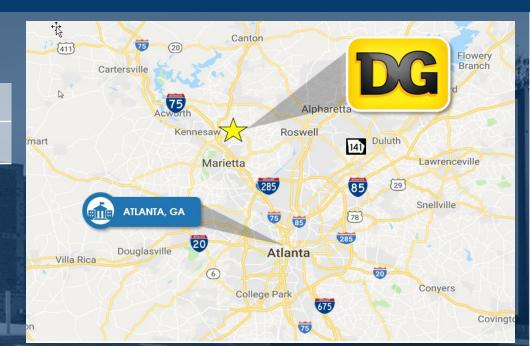

## NEW NNN DOLLAR GENERAL

Upgraded All Brick Construction

121,824 Population Count Within a 5 Mile Radius

Daily Traffic Counts Exceeding 15,750 Vehicles

Northwestern Suburb of Atlanta, GA

Upgraded All Brick
Construction
Long Term Corporate

## **HIGHLIGHTS:**

- Freestanding Dollar General Store
- 15 Year NNN Corporate Backed Lease
- 10% Rent Increases in each of the Options

DOLLAR GENERAL

- Upgraded Construction—4 Sided Brick Exterior Walls with Architectural Features
- Main Thoroughfare Site
- Excellent Visibility and Density of Residential Surrounds
- Located in Growth Corridor and Approximately 27 miles from Downtown Atlanta, GA
- 121,824 Population Count Within a 5 Mile Radius
- Close to Interstate 75 Interchange