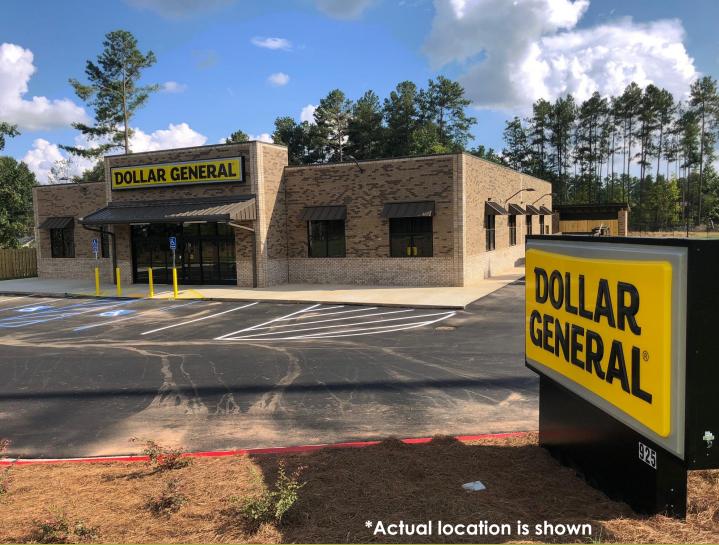

## NEW NNN DOLLAR GENERAL

Upgraded All Brick Construction

121,824 Population Count Within a 5 Mile Radius

Daily Traffic Counts Exceeding 15,750 Vehicles

Northwestern Suburb of Atlanta, GA

Upgraded All Brick
Construction
Long Term Corporate

## **HIGHLIGHTS:**

- Freestanding Dollar General Store
- 15 Year NNN Corporate Backed Lease
- 10% Rent Increases in each of the Options

DOLLAR GENERAL

- Upgraded Construction—4 Sided Brick Exterior Walls with Architectural Features
- Main Thoroughfare Site
- Excellent Visibility and Density of Residential Surrounds
- Located in Growth Corridor and Approximately 27 miles from Downtown Atlanta, GA
- 121,824 Population Count Within a 5 Mile Radius
- Close to Interstate 75 Interchange