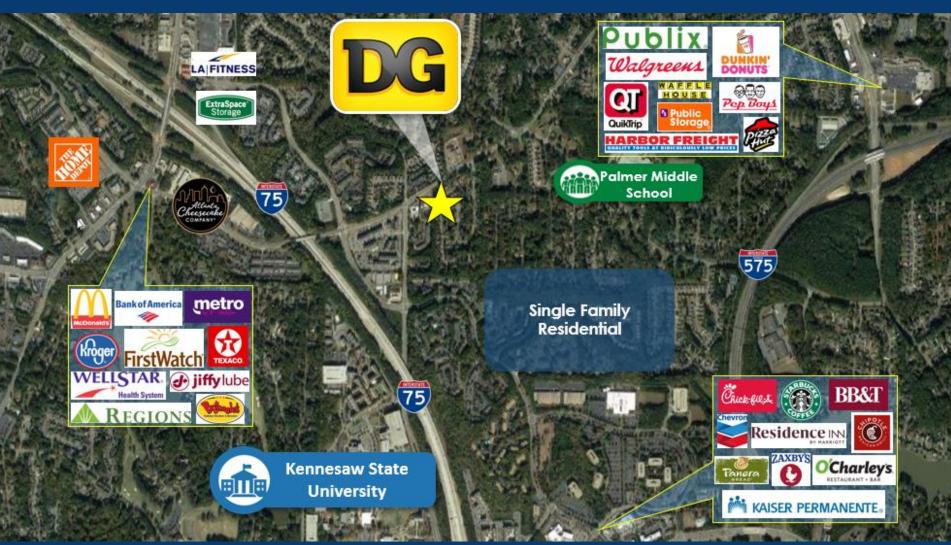

## **HIGHLIGHTS:**

- Freestanding Dollar General Store
- 15 Year NNN Corporate Backed Lease
- 10% Rent Increases in each of the Options

DOLLAR GENERAL

- Upgraded Construction—4 Sided Brick Exterior Walls with Architectural Features
- Main Thoroughfare Site
- Excellent Visibility and Density of Residential Surrounds
- Located in Growth Corridor and Approximately 27 miles from Downtown Atlanta, GA
- 121,824 Population Count Within a 5 Mile Radius
- Close to Interstate 75 Interchange