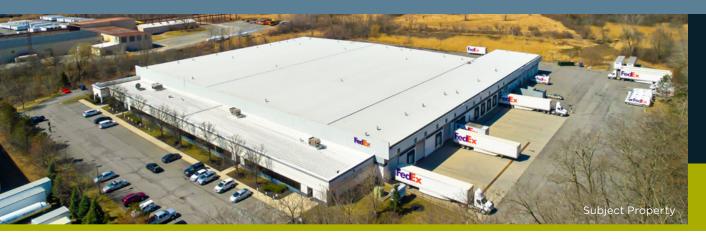

## **Investment Summary**

Stan Johnson Company is pleased to exclusively offer for sale the **FedEx Express distribution facility** located in **Menands (Albany), New York**. The Property is 100% leased to and occupied by FedEx Express under a net lease structure with just under 10 years remaining. Located in the Albany MSA in Central New York, the Property consists of a 131,007 SF distribution facility situated on approximately 31 acres. The improvements were originally constructed in 1998 as a build-to-suit for the Tenant. The current lease term, which expires in November 2028, features a scheduled rental increase of 2.5% on December 1, 2019 and subsequent annual rent increases of 2.5% through the remainder of the term.