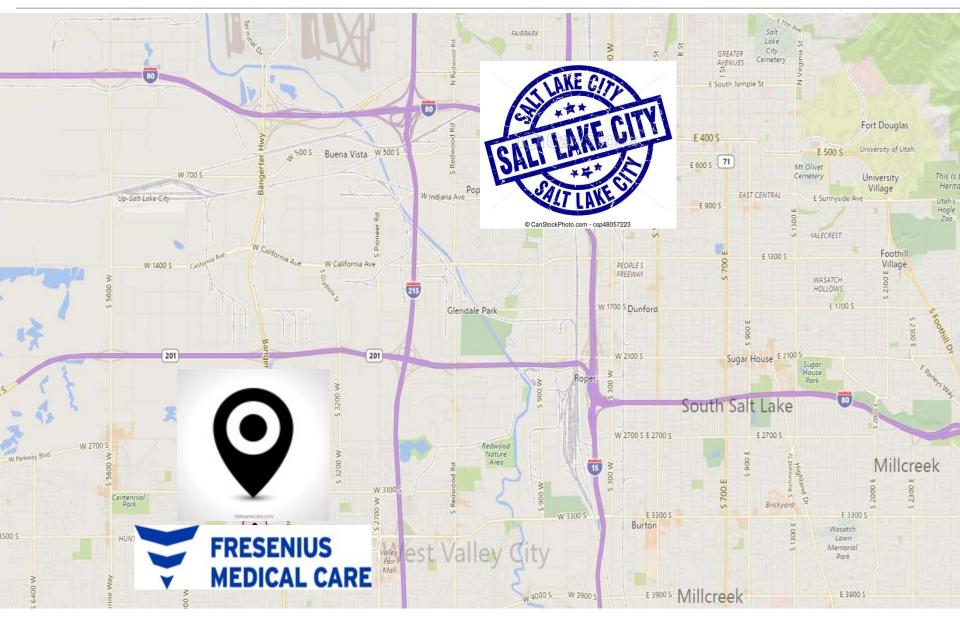

#### ABOUT WEST VALLEY CITY, UT:

West Valley City is a city in Salt Lake County and a suburb of Salt Lake City. It is the 2nd largest city in Utah. It's largest employers include Discover Financial. United Parcel Service. Verizon Wireless. Zions Bank Data, Walmart, USANA Health Services, InterContinental Hotels Group. Pioneer Valley Hospital, CR England and ADP to name a few. Salt Lake City is a home to several world class ski and summer resorts, having hosted the Winter Olympic Games in 2002. It is the headquarters for the Church of Jesus Christ of Latter-day Saints and has many visitors annually that are LDS related and for it's unmatched scenic beauty. It is also home to major shopping centers such as Trolley Square and the Gateway.

#### STRATEGIC LOCATION:

- Located on Jordan Valley Medical Center Campus
- Surround by densely populated housing
- > Nearby tenants include Chevrolet, Hertz, Enterprise, Chevron, Jiffy Lube, Zion's Bank, Little Caesars, US Postal Service, Papa John's, Autozone, KFC and Chase
- > Located approximately 10 miles from Salt Lake City