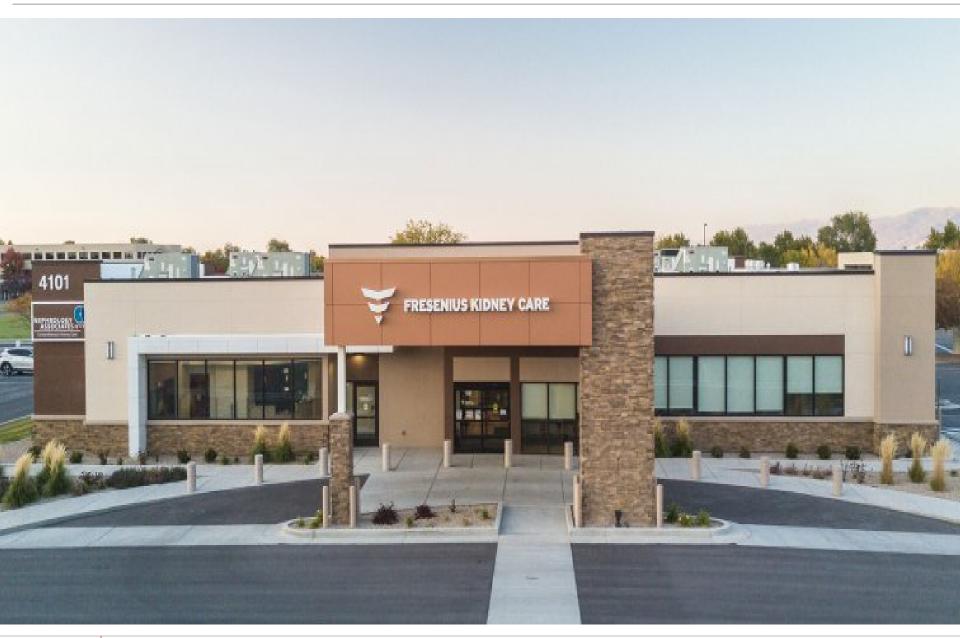

### NDI

\$347,447.76

**ADDRESS:** 4101 W. Pioneer Pkwy,

W. Valley City, UT 84120

**BLDG SIZE**: 9,655 square feet

YEAR BUILT: 2017

# PROPERTY PHOTOS