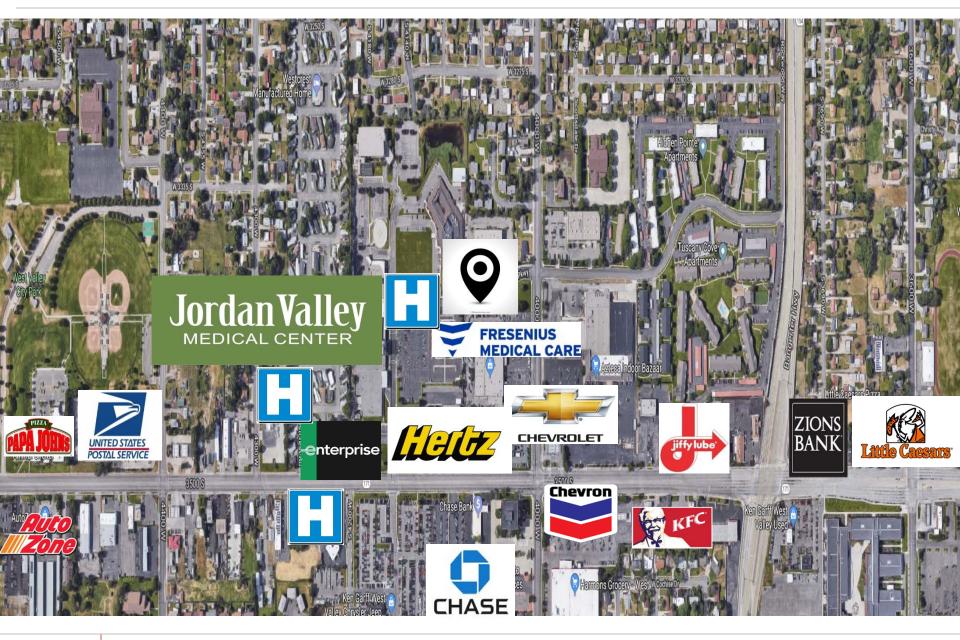

#### STRATEGIC LOCATION:

- Located on Jordan Valley Medical Center Campus
- Surround by densely populated housing
- > Nearby tenants include Chevrolet, Hertz, Enterprise, Chevron, Jiffy Lube, Zion's Bank, Little Caesars, US Postal Service, Papa John's, Autozone, KFC and Chase
- > Located approximately 10 miles from Salt Lake City

### SURROUNDING RETAIL