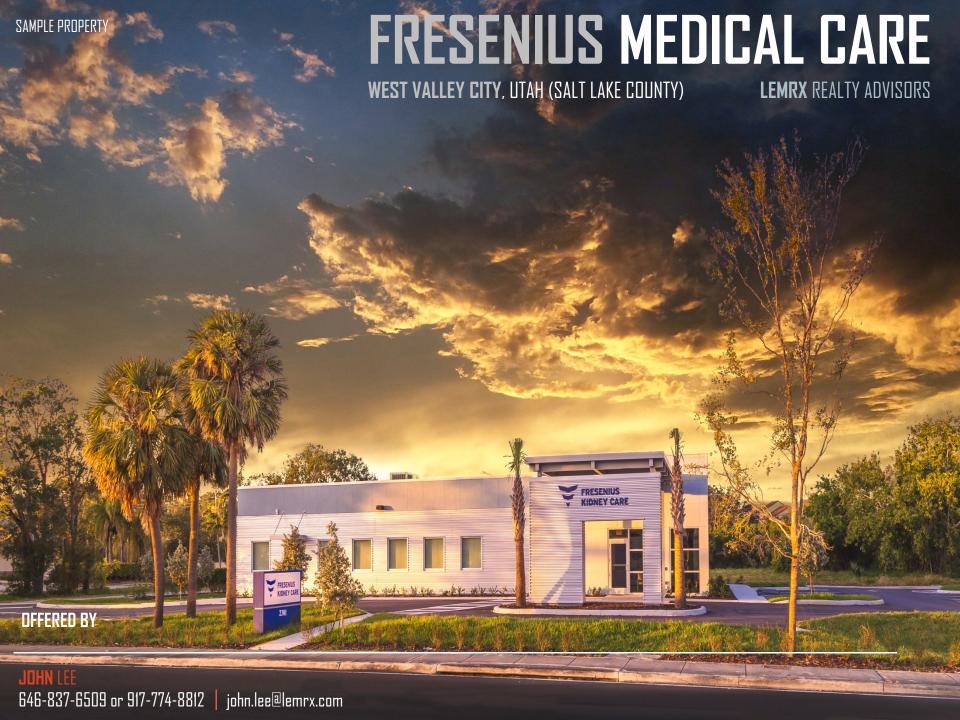

# FRESENIUS MEDICAL CARE

WEST VALLEY CITY, UTAH (SALT LAKE COUNTY)

### NDI

\$347,447.76

**ADDRESS:** 4101 W. Pioneer Pkwy,

W. Valley City, UT 84120

**BLDG SIZE**: 9,655 square feet

YEAR BUILT: 2017