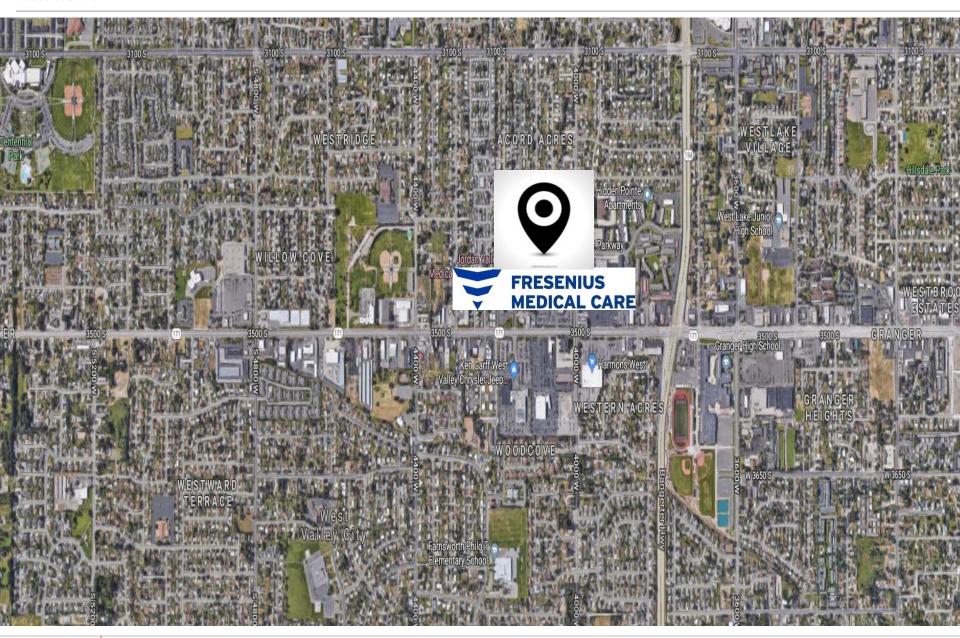

* 

PER YEAR



**LARGE POPULATION** 

287K

**5 MILE RADIUS** 



**HOUSEHOLD** INCOME

58K

**5 MILE RADIUS** 







#1 Dialysis Provider in the world

TENANT: FRESENIUS MEDICAL CARE

LEASE GUARANTOR: FRESENIUS MEDICAL CARE

HOLDINGS, INC.

**S&P CREDIT RATING:** BBB-

3,400+**# OF LOCATIONS:** 

Fresenius Medical Care North America is a major provider of kidney dialysis services and renal care products. Fresenius provides products, dialysis care services, education and support for Chronic Kidney Disease, including treatment options for later stage CKD. Fresenius is a publicly traded company (NYSE: FMS) with a market cap in excess of \$23 billion. Fresenius is an investment grade rated company with an S&P rating of BBB-.



3.400+ Global Locations



Ticker: FMS



## **AERIAL PT. 1**



## AERIAL PT. 2



### SURROUNDING RETAIL



# PROPERTY PHOTOS



# PROPERTY PHOTOS



# PROPERTY PHOTOS



# ADJACENT JORDAN VALLEY MEDICAL CENTER







**LARGE POPULATION** 287K 5 MILE RADIUS

#### **POPULATION**

22,064 1 MILE:

3 MILE: 132,075

5 MILE: 286,662

#### AVERAGE HH INCOME

1 MILE: \$58,601

3 MILE: \$58,595

5 MILE: \$57,812

# FRESENIUS MEDICAL CARE

WEST VALLEY CITY, UTAH (SALT LAKE COUNTY)