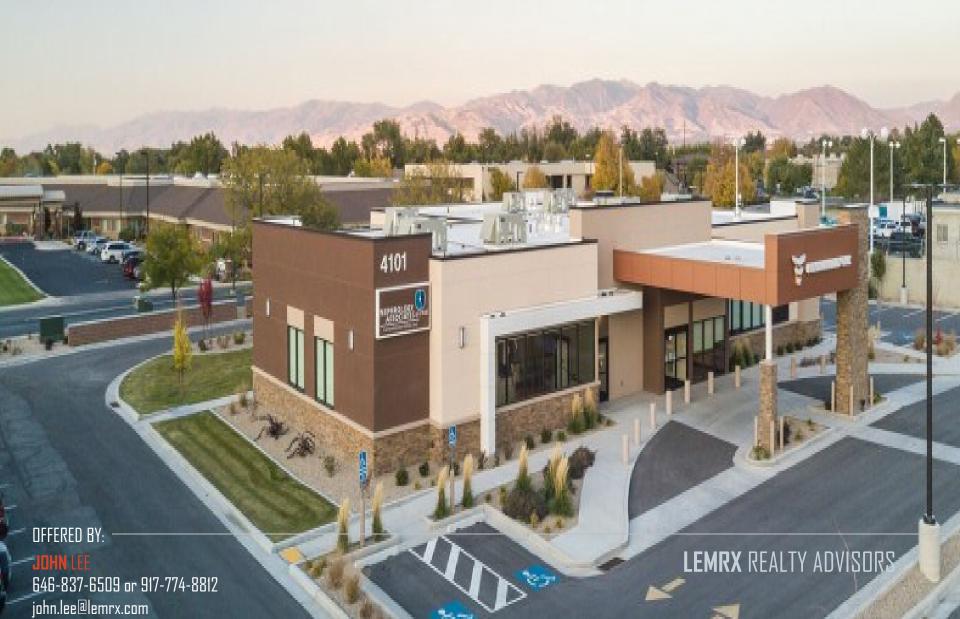

### NDI

\$347,447.76

**ADDRESS:** 4101 W. Pioneer Pkwy,

W. Valley City, UT 84120

**BLDG SIZE**: 9,655 square feet

YEAR BUILT: 2017

LEASE TERM: 15 years

LEASE TYPE: NN – Landlord responsible for roof, structure & HVAC

OPTIONS: Three (3) five (5) year options at full FMV

GUARANTOR: Fresenius Medical Care Holdings, Inc. \* Both leases - Office Clinic

#### **NEW 2017 CONSTRUCTION:**

- Modified NNN Lease
- 2% annual rent increases