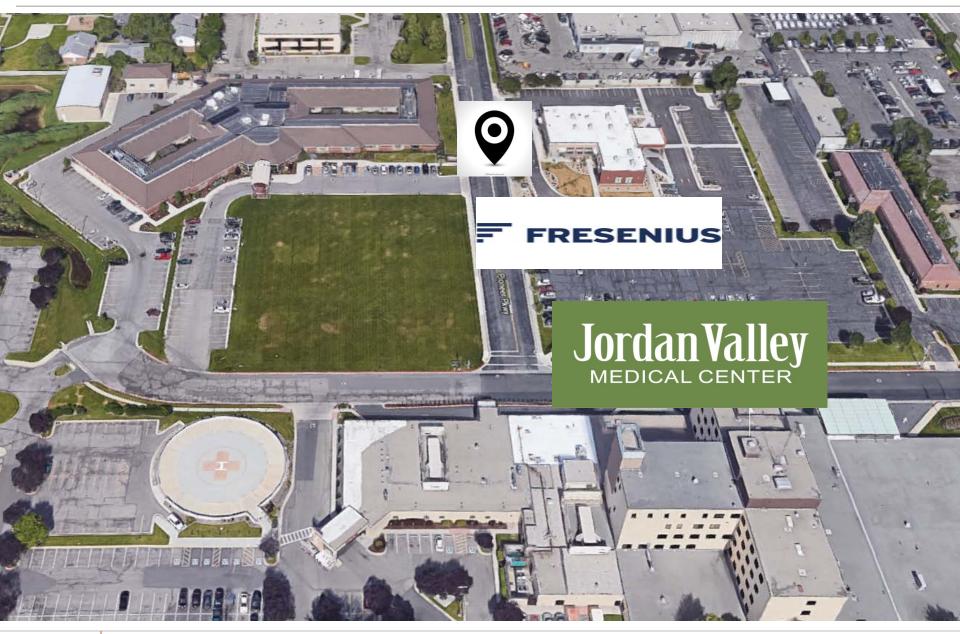

#### STRATEGIC LOCATION:

- Located on Jordan Valley Medical Center Campus
- Surround by densely populated housing
- > Nearby tenants include Chevrolet, Hertz, Enterprise, Chevron, Jiffy Lube, Zion's Bank, Little Caesars, US Postal Service, Papa John's, Autozone, KFC and Chase
- > Located approximately 10 miles from Salt Lake City

# ADJACENT JORDAN VALLEY MEDICAL CENTER

**LARGE POPULATION** 287K 5 MILE RADIUS