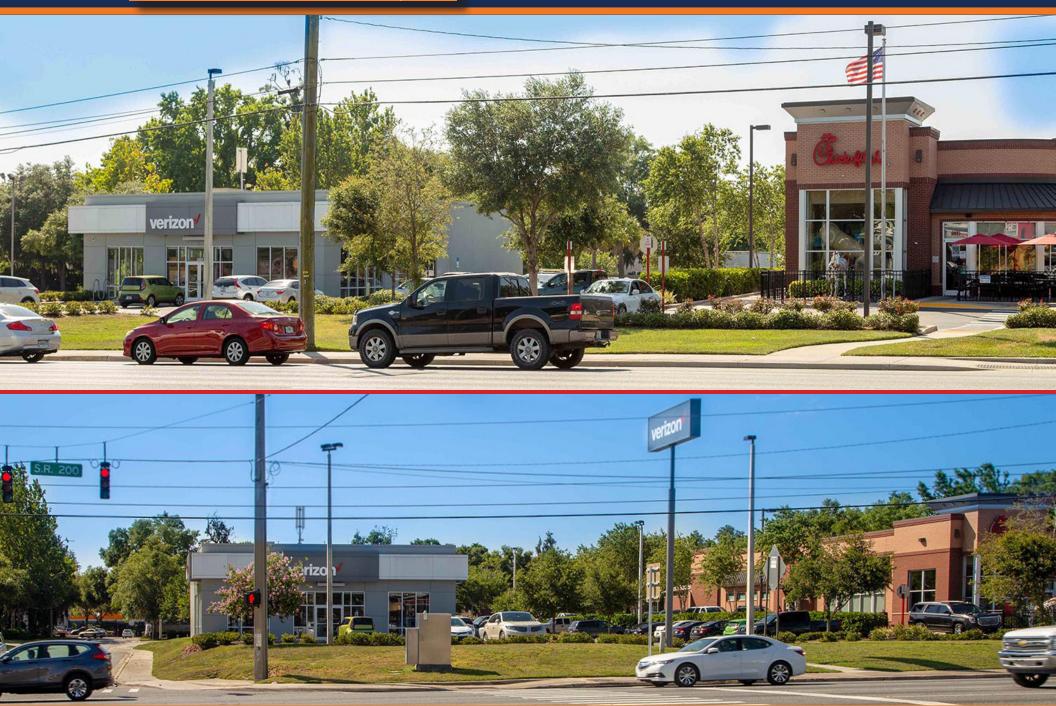

# **INVESTMENT OVERVIEW**

Marcus & Millichap is pleased to present this net leased, single tenant freestanding Verizon Wireless store located at 3451 Southwest College Road in Ocala, Florida.

The subject property consists of a 4,500 square feet retail space with ample parking on a 1.27-acre-parcel of land, located less than a mile away from College of Central Florida - Ocala Campus with over 9,500 students enrolled and just a mile from Paddock Mall. This Verizon ideally situated at the signalized intersection of the entrance to a Home Depot and Southwest College Road, which has exposure to more than 44,507 vehicles per day and also is situated 400 feet from the Interstate-75 exit (73,500 cars daily).

The subject property is surrounded by major national and regional retailers such as Chick-Fil-A, Home Depot, Bob Evans, Panda Express, T-Mobile, Mattress One, Chili's, BP, Holiday Inn & Suites, Hampton Inn & Suites, Pet Smart Hudson's Furniture and Ruby Tuesday among others.

## RESEARCH LOCAL STREET AERIAL

## RESEARCH SITEPLAN AERIAL