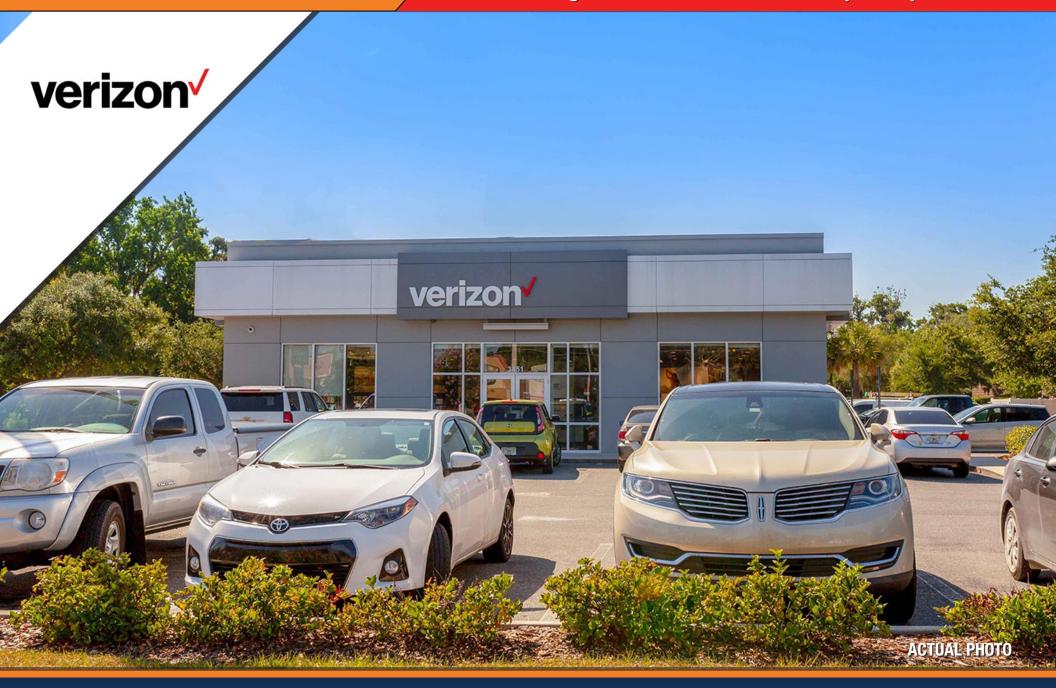

# **INVESTMENT OVERVIEW**

Marcus & Millichap is pleased to present this net leased, single tenant freestanding Verizon Wireless store located at 3451 Southwest College Road in Ocala, Florida.

The subject property consists of a 4,500 square feet retail space with ample parking on a 1.27-acre-parcel of land, located less than a mile away from College of Central Florida - Ocala Campus with over 9,500 students enrolled and just a mile from Paddock Mall. This Verizon ideally situated at the signalized intersection of the entrance to a Home Depot and Southwest College Road, which has exposure to more than 44,507 vehicles per day and also is situated 400 feet from the Interstate-75 exit (73,500 cars daily).

The subject property is surrounded by major national and regional retailers such as Chick-Fil-A, Home Depot, Bob Evans, Panda Express, T-Mobile, Mattress One, Chili's, BP, Holiday Inn & Suites, Hampton Inn & Suites, Pet Smart Hudson's Furniture and Ruby Tuesday among others.

## **INVESTMENT HIGHLIGHTS**

- Newer Construction Corporate Guaranteed Verizon
- Signalized Intersection located at the Entrance to a Home Depot. Shares access with a Chick Fil A Restaurant
- Located only 400 feet from the I-75 Exit to College Road with direct visibility to more than 44,000 Vehicles Per Day
- Average Household Income Exceeds \$68,185 within 1 Mile
- 0.9 Miles from College of Central Florida Ocala Campus with 9,546 Students Enrolled
- Very Strong 15% Population Growth Projected by 2023
- Florida is a No Income Tax State