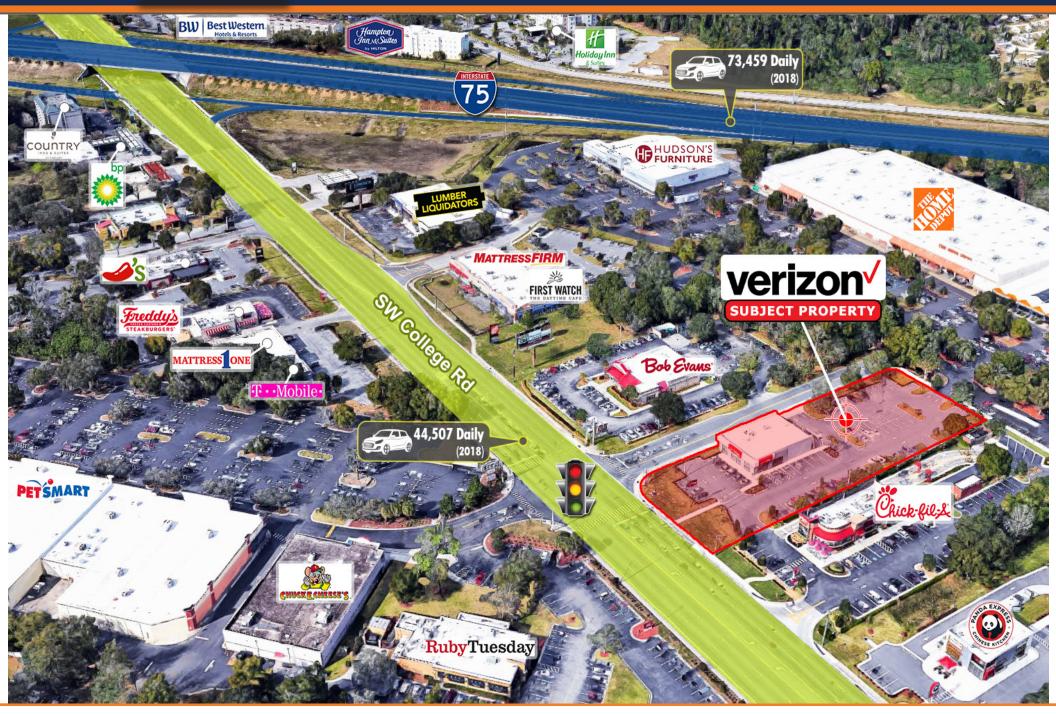

# **INVESTMENT OVERVIEW**

Marcus & Millichap is pleased to present this net leased, single tenant freestanding Verizon Wireless store located at 3451 Southwest College Road in Ocala, Florida.

The subject property consists of a 4,500 square feet retail space with ample parking on a 1.27-acre-parcel of land, located less than a mile away from College of Central Florida - Ocala Campus with over 9,500 students enrolled and just a mile from Paddock Mall. This Verizon ideally situated at the signalized intersection of the entrance to a Home Depot and Southwest College Road, which has exposure to more than 44,507 vehicles per day and also is situated 400 feet from the Interstate-75 exit (73,500 cars daily).

The subject property is surrounded by major national and regional retailers such as Chick-Fil-A, Home Depot, Bob Evans, Panda Express, T-Mobile, Mattress One, Chili's, BP, Holiday Inn & Suites, Hampton Inn & Suites, Pet Smart Hudson's Furniture and Ruby Tuesday among others.

## **INVESTMENT HIGHLIGHTS**

- Newer Construction Corporate Guaranteed Verizon
- Signalized Intersection located at the Entrance to a Home Depot. Shares access with a Chick Fil A Restaurant
- Located only 400 feet from the I-75 Exit to College Road with direct visibility to more than 44,000 Vehicles Per Day
- Average Household Income Exceeds \$68,185 within 1 Mile
- 0.9 Miles from College of Central Florida Ocala Campus with 9,546 Students Enrolled
- Very Strong 15% Population Growth Projected by 2023
- Florida is a No Income Tax State

## RESEARCH SITEPLAN AERIAL