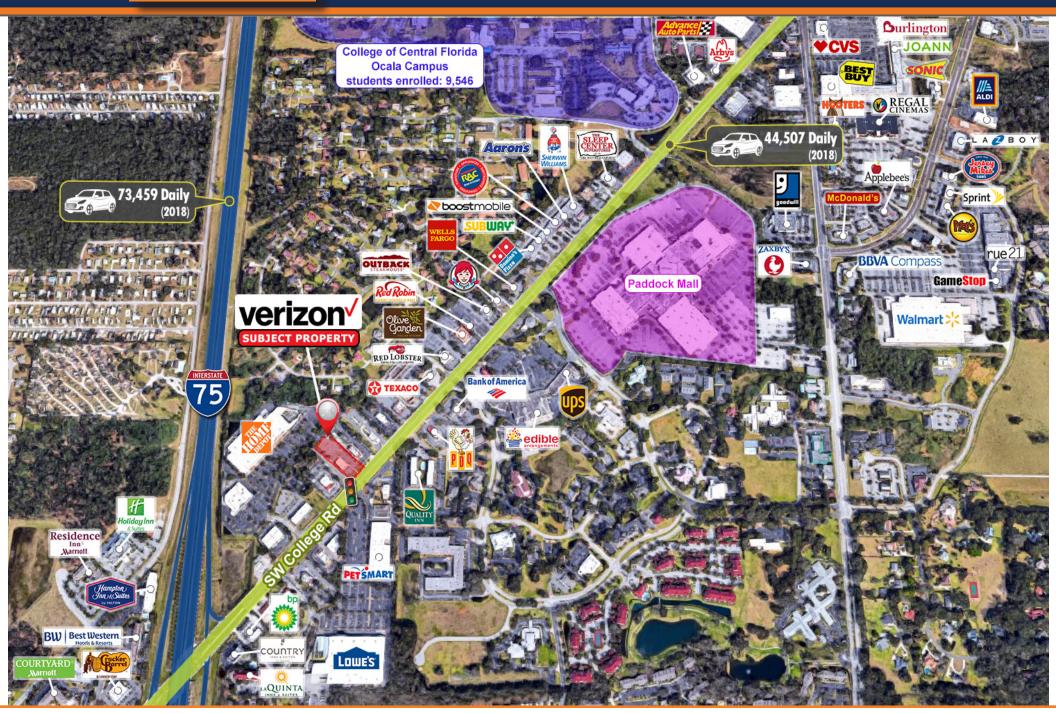

# **INVESTMENT OVERVIEW**

Marcus & Millichap is pleased to present this net leased, single tenant freestanding Verizon Wireless store located at 3451 Southwest College Road in Ocala, Florida.

The subject property consists of a 4,500 square feet retail space with ample parking on a 1.27-acre-parcel of land, located less than a mile away from College of Central Florida - Ocala Campus with over 9,500 students enrolled and just a mile from Paddock Mall. This Verizon ideally situated at the signalized intersection of the entrance to a Home Depot and Southwest College Road, which has exposure to more than 44,507 vehicles per day and also is situated 400 feet from the Interstate-75 exit (73,500 cars daily).

The subject property is surrounded by major national and regional retailers such as Chick-Fil-A, Home Depot, Bob Evans, Panda Express, T-Mobile, Mattress One, Chili's, BP, Holiday Inn & Suites, Hampton Inn & Suites, Pet Smart Hudson's Furniture and Ruby Tuesday among others.

## **INVESTMENT HIGHLIGHTS**

- Newer Construction Corporate Guaranteed Verizon
- Signalized Intersection located at the Entrance to a Home Depot. Shares access with a Chick Fil A Restaurant
- Located only 400 feet from the I-75 Exit to College Road with direct visibility to more than 44,000 Vehicles Per Day
- Average Household Income Exceeds \$68,185 within 1 Mile
- 0.9 Miles from College of Central Florida Ocala Campus with 9,546 Students Enrolled
- Very Strong 15% Population Growth Projected by 2023
- Florida is a No Income Tax State

## RESEARCH LOCAL STREET AERIAL