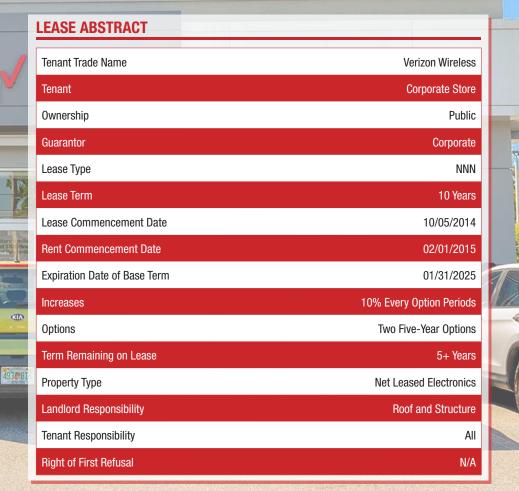

# **PROPERTY RENT DATA RENT INCREASES**

**MONTHLY RENT ANNUAL RENT** 

**02/01/2015 - 01/31/2025** (CURRENT) \$18,769 \$225,225

**02/01/2025 - 01/31/2030** (OPTION 1) \$20,648 \$247,770

**02/01/2030 - 01/31/2035** (OPTION 2) \$22,731 \$272,770

\$225.225 Base Rent (\$50.05 /SF)

\$225,225.00 **Net Operating Income** 

**TOTAL ANNUAL RETURN** 

CAP **6.25**% **\$225,225** 