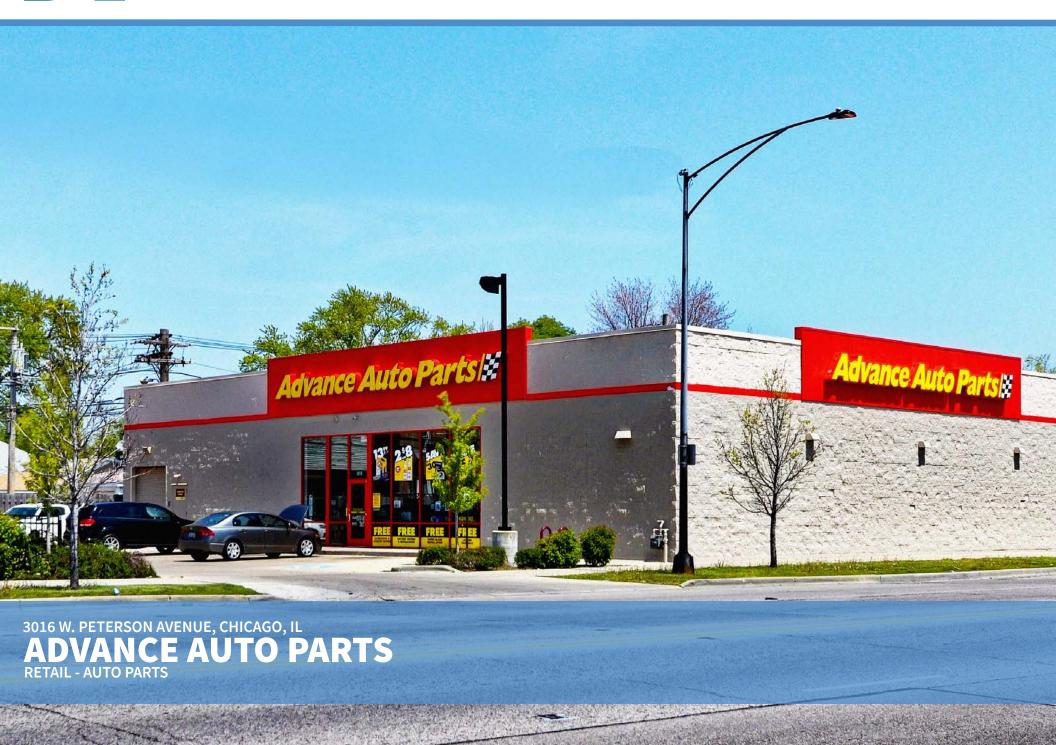

# **CAP RATE**

5.85%

| EXECUTIVE SUMMARY    |                                      |
|----------------------|--------------------------------------|
| TENANT               | Advance Auto Parts                   |
| ADDRESS              | 3016 W. Peterson Avenue, Chicago, IL |
| ASKING PRICE         | \$2,400,000                          |
| ASKING CAP RATE      | 5.85%                                |
| CREDIT RATING        | S&P: BBB-                            |
| NOI                  | \$140,800                            |
| REMAINING LEASE TERM | +/- 9 Years                          |
| BUILDING SIZE        | +/- 7,040 SF                         |
| LAND AC              | +/- 0.43 AC                          |
| PARKING              | +/- 19                               |
| YEAR BUILT           | 2013                                 |
| PROPERTY TYPE        | Retail; Auto Parts                   |