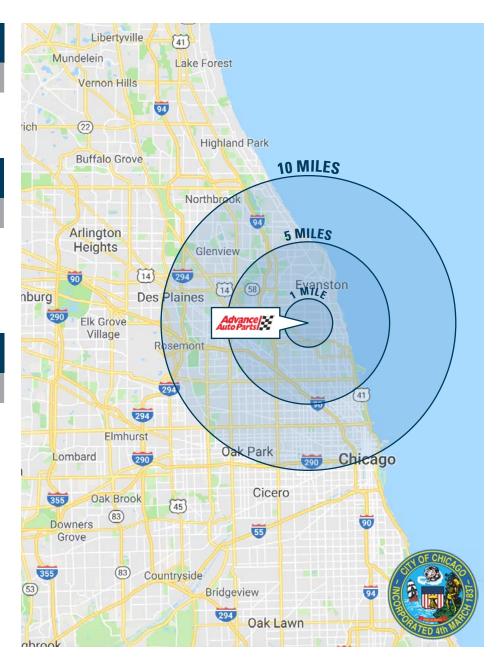

#### **DENSELY POPULATED AREA**

There are 444,603 people within 3-miles of the property. Additionally, there are over 2 million residents living within a 10mile radius of the subject property. In this area there is on average one vehicle per household, which totals an estimated 1 million vehicles within a 10-mile radius.

#### HIGH TRAFFIC LOCATION WITH GREAT VISIBILITY

Site is located only 10-miles north of the Chicago loop and experiences daily traffic counts of 37,944 along W Peterson Ave and 29,589 along N Lincoln Ave.