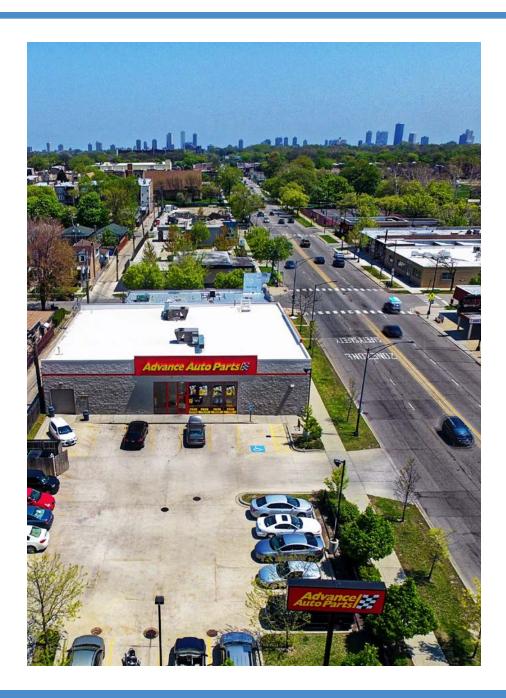

# **CAP RATE**

5.85%

| EXECUTIVE SUMMARY    |                                      |
|----------------------|--------------------------------------|
| TENANT               | Advance Auto Parts                   |
| ADDRESS              | 3016 W. Peterson Avenue, Chicago, IL |
| ASKING PRICE         | \$2,400,000                          |
| ASKING CAP RATE      | 5.85%                                |
| CREDIT RATING        | S&P: BBB-                            |
| NOI                  | \$140,800                            |
| REMAINING LEASE TERM | +/- 9 Years                          |
| BUILDING SIZE        | +/- 7,040 SF                         |
| LAND AC              | +/- 0.43 AC                          |
| PARKING              | +/- 19                               |
| YEAR BUILT           | 2013                                 |
| PROPERTY TYPE        | Retail; Auto Parts                   |