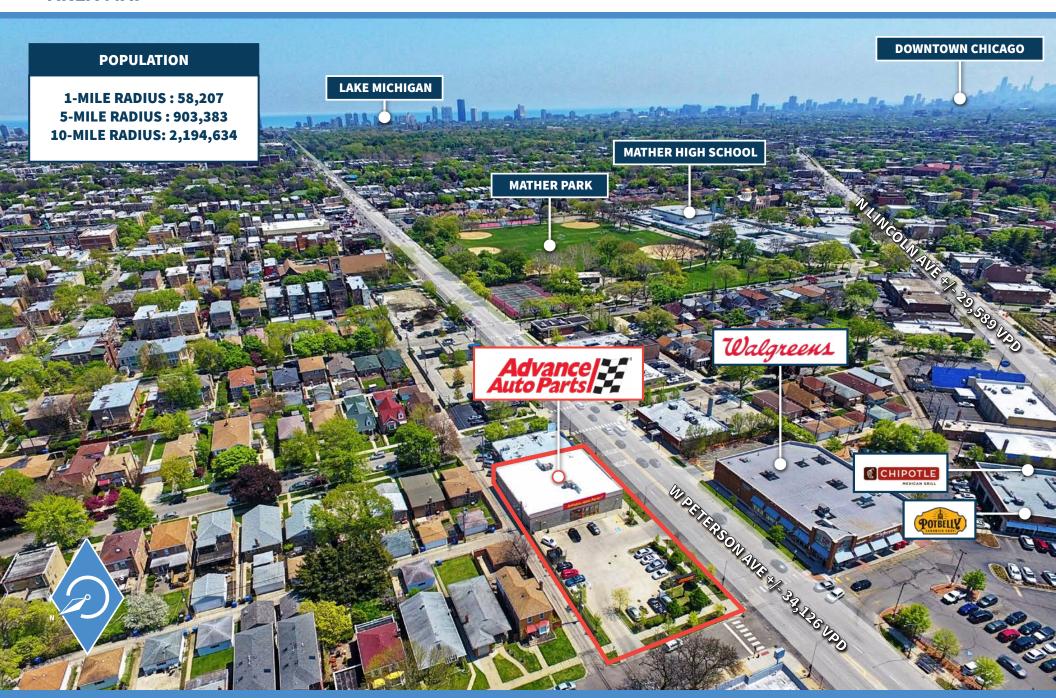

#### **DENSELY POPULATED AREA**

There are 444,603 people within 3-miles of the property. Additionally, there are over 2 million residents living within a 10mile radius of the subject property. In this area there is on average one vehicle per household, which totals an estimated 1 million vehicles within a 10-mile radius.

| POPULATION            |        |         |           |
|-----------------------|--------|---------|-----------|
|                       | 1 MILE | 5 MILES | 10 MILES  |
| 2019 TOTAL POPULATION | 58,207 | 903,383 | 2,194,634 |
| AVERAGE AGE           | 37.90  | 37.60   | 37.70     |