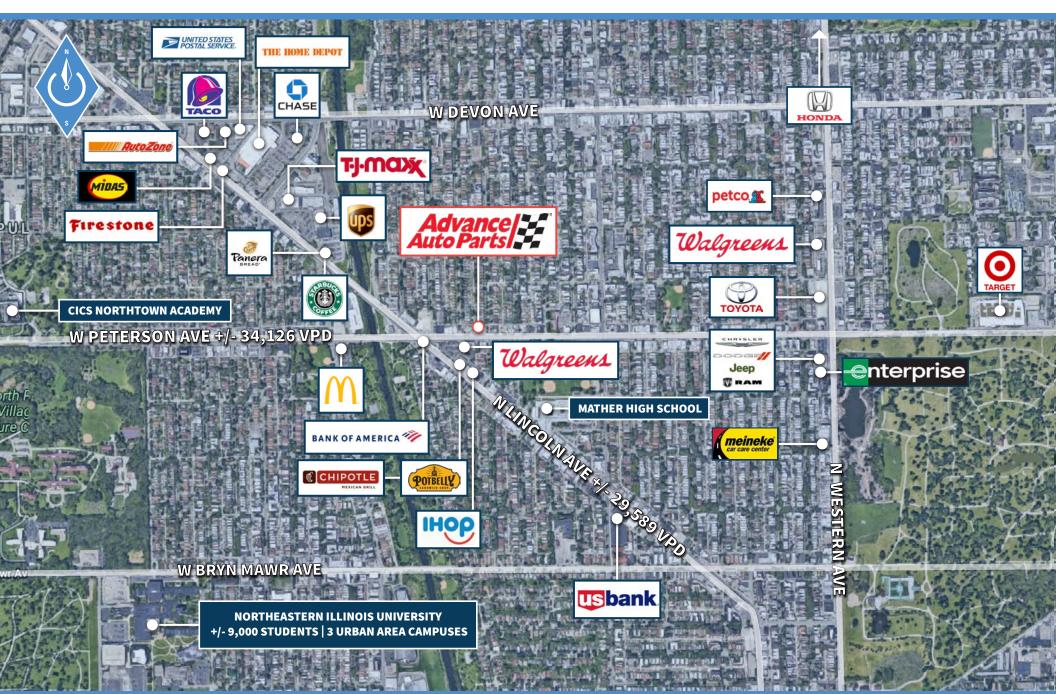

#### STRONG SURROUNDING TENANT MIX

Notable surrounding tenants include: Walgreens, Bank of America, Starbucks, Target, T.J. Maxx, Chipotle Mexican Grill, and Potbelly Sandwich Shop.

#### HIGH TRAFFIC LOCATION WITH GREAT VISIBILITY

Site is located only 10-miles north of the Chicago loop and experiences daily traffic counts of 37,944 along W Peterson Ave and 29,589 along N Lincoln Ave.