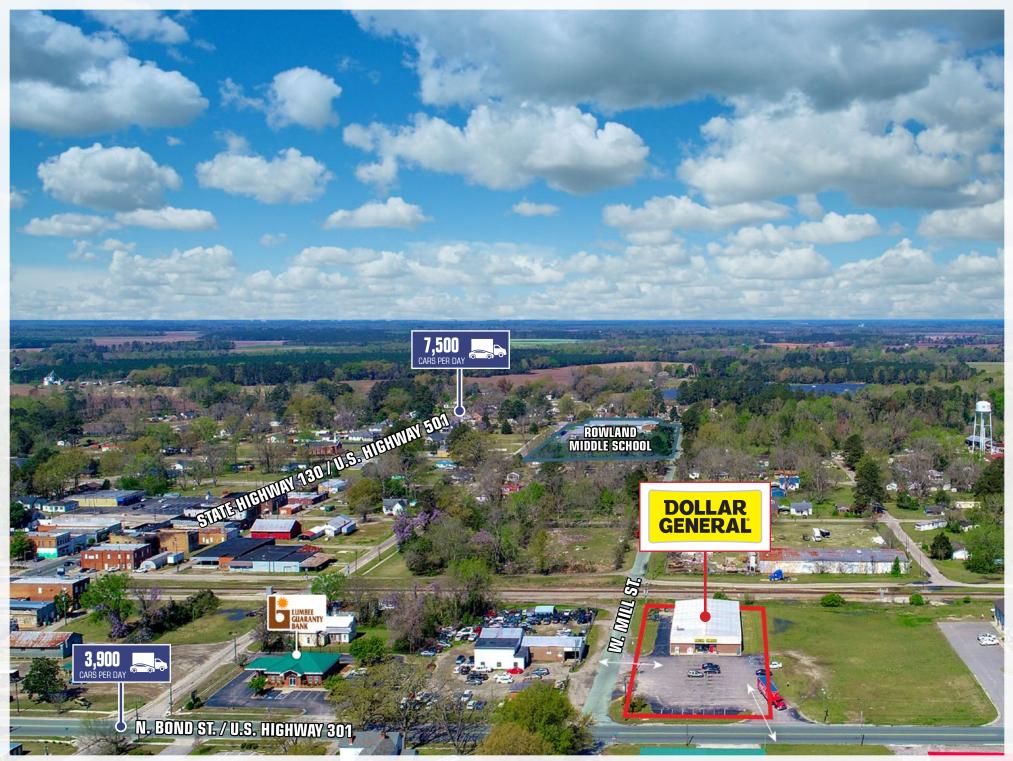

### **PROPERTY OVERVIEW**

PARCEL MAP

U.S. Highway 501 7,500 Cars Per Day

 $\mathbf{E}$ 

### Access

N. Bond Street/ U.S. Highway 301 1 Access Point(s)

W. Mill Street 1 Access Point(s)

## Parking

There are approximately 40 parking spaces on the owned parcel.

The parking ratio is approximately 4.44 stalls per 1,000 SF of leasable area.

9

DG