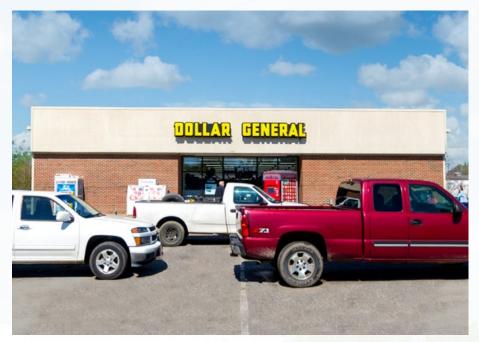

subject property is located on the North Bond Street – one of the main thoroughfares in town – with traffic counts of 3,500 vehicles per day. Rowland is a small community surrounded by farmland on the southern coastal plain of Robeson County, North Carolina. Rowland is located at the intersection of several major highways for north-south travelers (US 301 and I-95) and east-west travelers (US 501/NC 130). Rowland is located 20 miles west of Lumberton, 51 miles southwest of Fayetteville, 74 miles north of Myrtle Beach, 94 miles west of Wilmington, 112 miles south of Raleigh, and 117 miles east of Columbia. The 7-mile trade area is supported by a growing population of 10,001 residents with an average household income of \$42,601.



### **PROPERTY PHOTOS**









### **OFFERING SUMMARY**



#### ANTELED BALLAN



# **DOLLAR** GENERAL

#### OFFERING

| Pricing:                   | \$683,636               |
|----------------------------|-------------------------|
| Net Operating Income:      | \$56,400                |
| Cap Rate:                  | 8.25%                   |
| Guaranty:                  | Corporate               |
| Tenant:                    | Dollar General          |
| Lease Type:                | NN                      |
| Landlord Responsibilities: | Roof, Parking Lot, HVAC |

#### **PROPERTY SPECIFICATIONS**

| Rentable Area:    | 9,016 SF                                |
|-------------------|-----------------------------------------|
| Land Area         | 0.89 Acres                              |
| Property Address: | 301 N. Bond Street<br>Rowland, NC