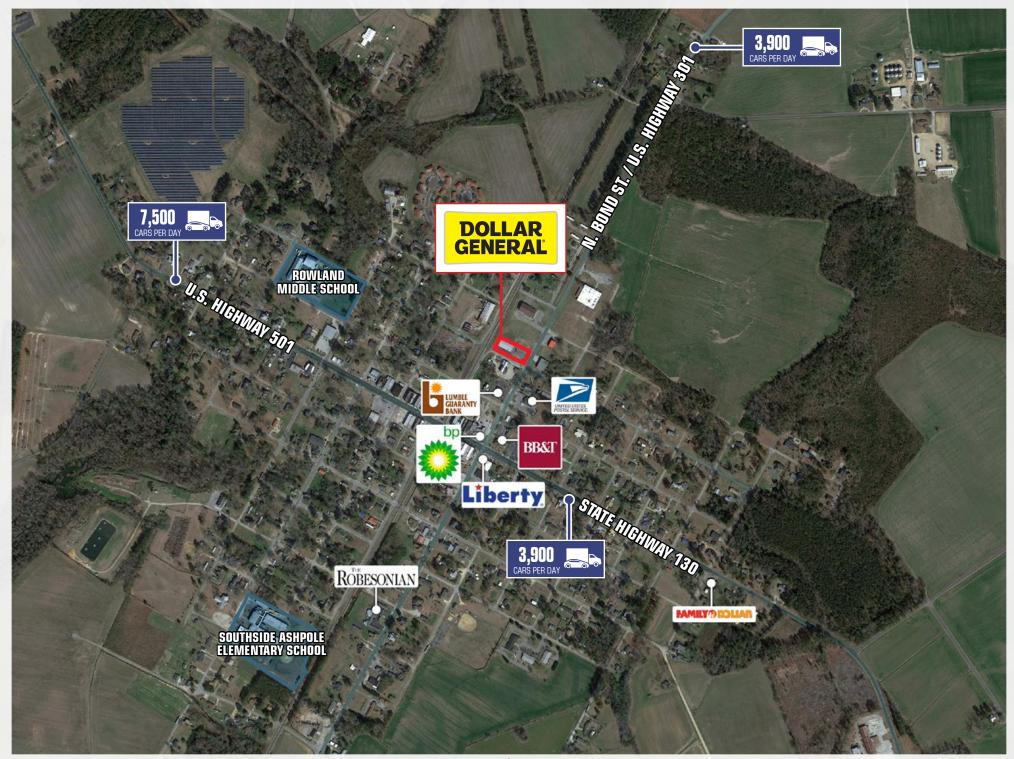

### **PROPERTY OVERVIEW**

PARCEL MAP

U.S. Highway 501 7,500 Cars Per Day

 $\mathbf{E}$ 

### Access

N. Bond Street/ U.S. Highway 301 1 Access Point(s)

W. Mill Street 1 Access Point(s)

## Parking

There are approximately 40 parking spaces on the owned parcel.

The parking ratio is approximately 4.44 stalls per 1,000 SF of leasable area.

9

DG

### LOCATION MAP