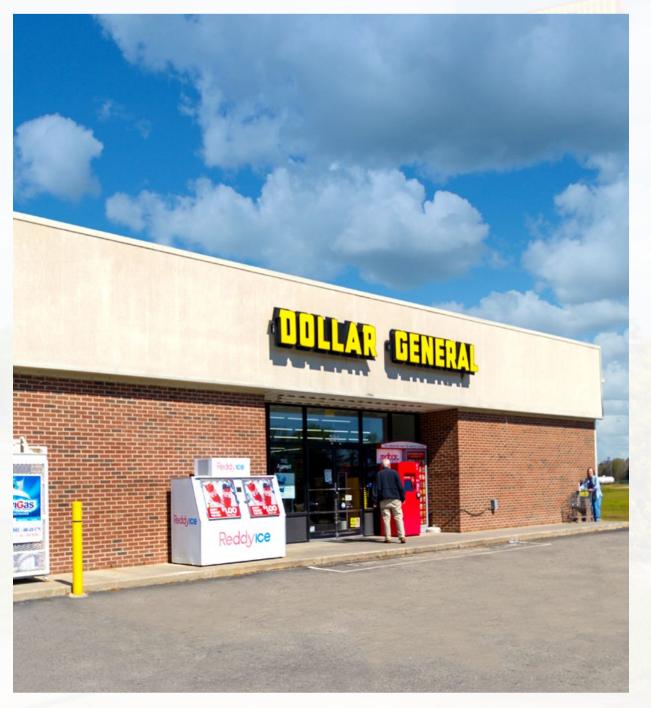

### **PROPERTY PHOTOS**

#### **PROPERTY SPECIFICATIONS**

| Rentable Area:    | 9,016 SF                                |
|-------------------|-----------------------------------------|
| Land Area         | 0.89 Acres                              |
| Property Address: | 301 N. Bond Street<br>Rowland, NC 28383 |
| Year Built:       | 2006                                    |
| Parcel Number:    | 37040200201                             |
| Ownership:        | Fee Simple (Land & Building Ownership)  |

#### Dollar General Corporate Guaranteed Lease:

- 8.25 Years Remaining in the Current Lease Term
- 2006 Construction Standard Dollar General Prototype – 9,100 SF
- Tenant Recently Committed to an Additional 7 Year Term Signifying Their Commitment to this Location
- Two (2) Five (5) Year Options with Rental Increases

#### NN Lease | Minimal Landlord Responsibilities | Upgraded Brick Front Facade:

• Landlord Responsibilities Limited to Roof, Parking Lot and HVAC