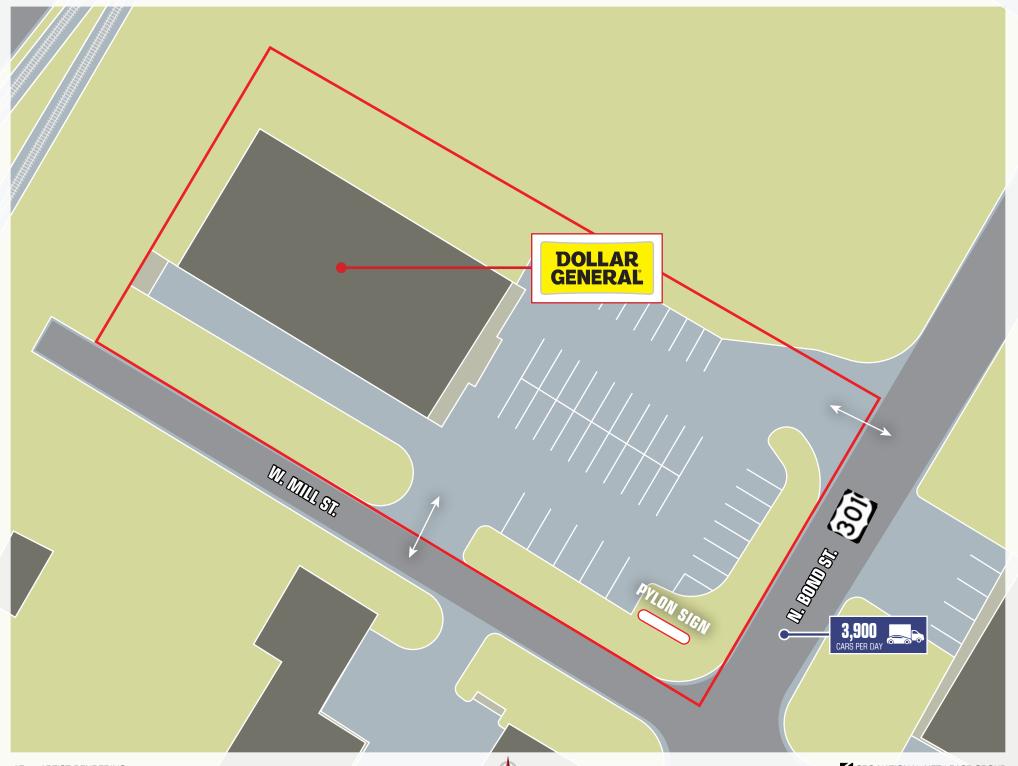

### **PROPERTY OVERVIEW**

PARCEL MAP

U.S. Highway 501 7,500 Cars Per Day

 $\mathbf{E}$ 

### Access

N. Bond Street/ U.S. Highway 301 1 Access Point(s)

W. Mill Street 1 Access Point(s)

## Parking

There are approximately 40 parking spaces on the owned parcel.

The parking ratio is approximately 4.44 stalls per 1,000 SF of leasable area.

9

DG