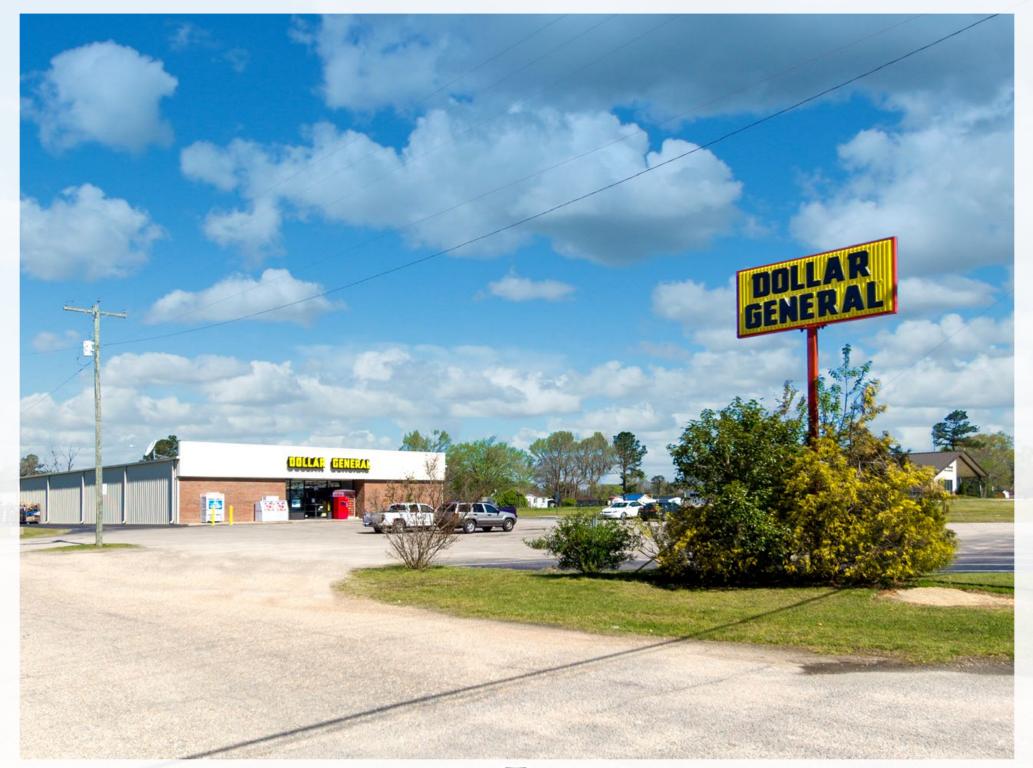

y; Robeson County is a Halfway Point for a Lot of Travelers
- I-74 Runs East-West Through Robeson County, Connecting the Beaches of North Carolina to the Mountains of North Carolina

#### **Trade Area Demographics:**

- 3-Mile
  - 2,295 Residents
  - \$42,449 Average Household Income
- 5-Mile
  - 3,716 Residents
  - \$42,611 Average Household Income
- 7-Mile
  - 9,943 Residents
  - \$42,553 Average Household Income



### **PROPERTY OVERVIEW**



PARCEL MAP



U.S. Highway 501 7,500 Cars Per Day

 $\mathbf{E}$ 

### Access

N. Bond Street/ U.S. Highway 301 1 Access Point(s)

W. Mill Street 1 Access Point(s)



## Parking

There are approximately 40 parking spaces on the owned parcel.

The parking ratio is approximately 4.44 stalls per 1,000 SF of leasable area.

9

DG























### LOCATION MAP





## **AREA OVERVIEW**

### **ROWLAND, NORTH CAROLINA**

The Town of Rowland is a small town located in south-western Robeson County, North Carolina, bordering South Carolina. It is an established community of long-time residents and young growing families, and is known as "The Town of a Thousand Friends." Rowland was incorporated as a town on March 11, 1889 and named for Colonel Alfred Rowland II, a Confederate officer who was from the nearby community of Raynham. The Town of Rowland had a population of 947 as of July 1, 2018.

The community of Rowland originally developed from a network of farming communities within the rich agricultural lands of Robeson County. The town was established as a result of new railroads being built as supply routes between Wilson, NC and