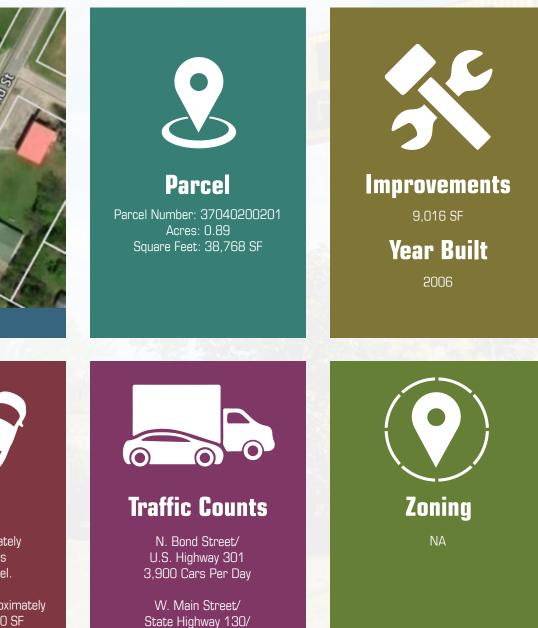

#### **PROPERTY SPECIFICATIONS**

| Rentable Area:    | 9,016 SF                                |
|-------------------|-----------------------------------------|
| Land Area         | 0.89 Acres                              |
| Property Address: | 301 N. Bond Street<br>Rowland, NC 28383 |
| Year Built:       | 2006                                    |
| Parcel Number:    | 37040200201                             |
| Ownership:        | Fee Simple (Land & Building Ownership)  |

### Access

N. Bond Street/ U.S. Highway 301 1 Access Point(s)

W. Mill Street 1 Access Point(s)

#### **PROPERTY SPECIFICATIONS**

| Year Built:    | 2006                                  |
|----------------|---------------------------------------|
| Rentable Area: | 9,016 SF                              |
| Land Area:     | 0.89 Acres                            |
| Address:       | 301 N. Bond Street, Rowland, NC 28383 |