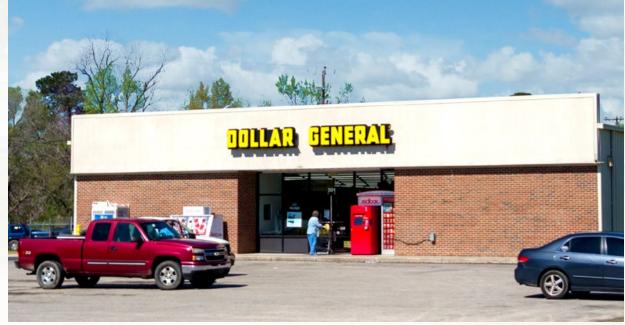

from Standard & Poor's.

The subject property is located on the North Bond Street – one of the main thoroughfares in town – with traffic counts of 3,500 vehicles per day. Rowland is a small community surrounded by farmland on the southern coastal plain of Robeson County, North Carolina. Rowland is located at the intersection of several major highways for north-south travelers (US 301 and I-95) and east-west travelers (US 501/NC 130). Rowland is located 20 miles west of Lumberton, 51 miles southwest of Fayetteville, 74 miles north of Myrtle Beach, 94 miles west of Wilmington, 112 miles south of Raleigh, and 117 miles east of Columbia. The 7-mile trade area is supported by a growing population of 10,001 residents with an average household income of \$42,601.



### **PROPERTY PHOTOS**









### **OFFERING SUMMARY**



#### ANTELED BALLAN



# **DOLLAR** GENERAL

#### OFFERING

| Pricing:                   | \$683,636               |
|----------------------------|-------------------------|
| Net Operating Income:      | \$56,400                |
| Cap Rate:                  | 8.25%                   |
| Guaranty:                  | Corporate               |
| Tenant:                    | Dollar General          |
| Lease Type:                | NN                      |
| Landlord Responsibilities: | Roof, Parking Lot, HVAC |

#### **PROPERTY SPECIFICATIONS**

| Rentable Area:    | 9,016 SF                                |
|-------------------|-----------------------------------------|
| Land Area         | 0.89 Acres                              |
| Property Address: | 301