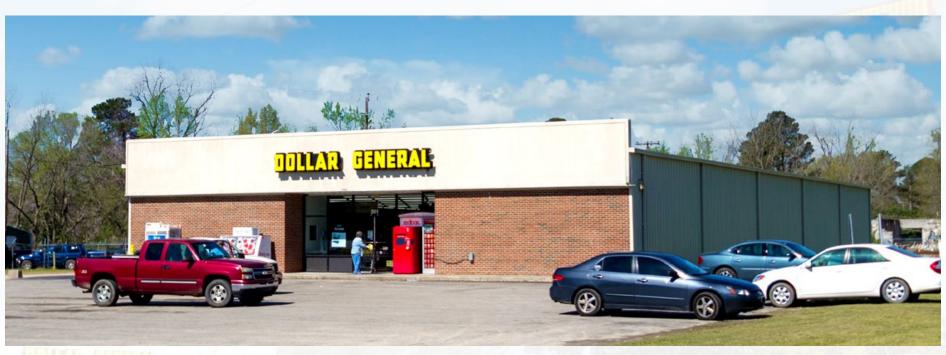

### **PROPERTY OVERVIEW**

PARCEL MAP

U.S. Highway 501 7,500 Cars Per Day

 $\mathbf{E}$ 

### Access

N. Bond Street/ U.S. Highway 301 1 Access Point(s)

W. Mill Street 1 Access Point(s)

## Parking

There are approximately 40 parking spaces on the owned parcel.

The parking ratio is approximately 4.44 stalls per 1,000 SF of leasable area.

9

DG