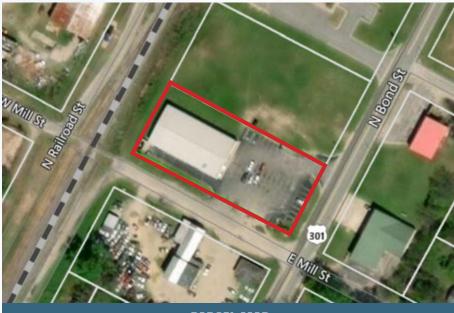

### **PROPERTY OVERVIEW**

PARCEL MAP

U.S. Highway 501 7,500 Cars Per Day

 $\mathbf{E}$ 

### Access

N. Bond Street/ U.S. Highway 301 1 Access Point(s)

W. Mill Street 1 Access Point(s)

## Parking

There are approximately 40 parking spaces on the owned parcel.

The parking ratio is approximately 4.44 stalls per 1,000 SF of leasable area.

9

DG