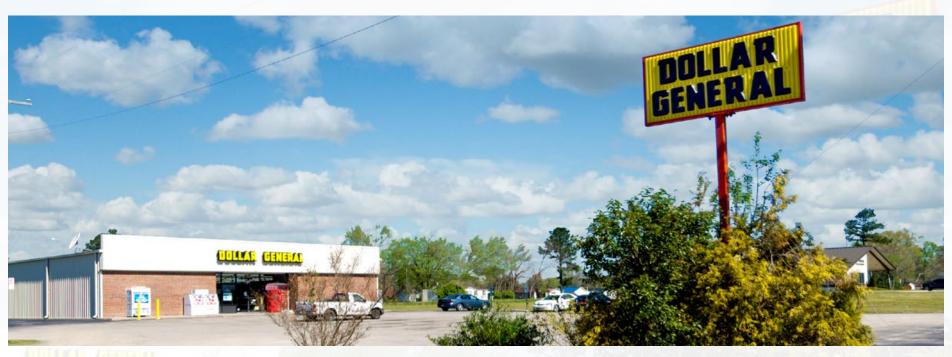

### **PROPERTY PHOTOS**

### **INVESTMENT SUMMARY**

SRS National Net Lease Group is pleased to present the opportunity to acquire the fee simple interest (land and building ownership) in a Dollar General property located in Rowland, North Carolina. The lease has approximately 8.25 years remaining in the current term with two (2) – five (5) year options at increases. Dollar General recently committed to an early renewal of the lease and committed to a 7-year extension of the lease, reflecting their strong commitment to this location. The lease has minimal landlord responsibilities that are limited to roof, parking lot, and HVAC. The lease is guaranteed by Dollar General Corp (NYSE: DG) with an investment grade credit rating of BBB from Standard & Poor's.

The subject property is located on the North Bond Street – one of the main thoroughfares in town – with traffic counts of 3,500 vehicles per day. Rowland is a small community surrounded by farmland on the southern coastal plain of Robeson County, North Carolina. Rowland is located at the intersection of several major highways for north-south travelers (US 301 and I-95) and east-west travelers (US 501/NC 130). Rowland is located 20 miles west of Lumberton, 51 miles southwest of Fayetteville, 74 miles north of Myrtle Beach, 94 miles west of Wilmington, 112 miles south of Raleigh, and 117 miles east of Columbia. The 7-mile trade area is supported by a growing population of 10,001 residents with an average household income of \$42,601.