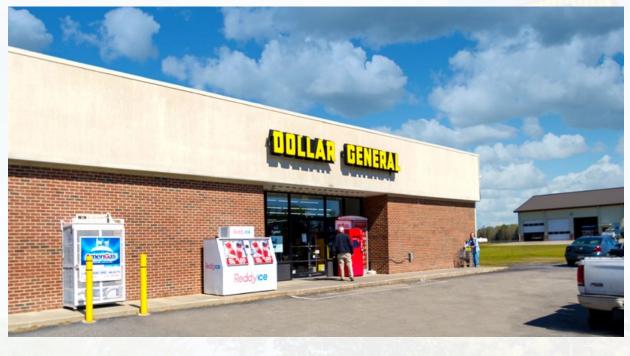

### **PROPERTY PHOTOS**

#### **PROPERTY SPECIFICATIONS**

| Rentable Area:    | 9,016 SF                                |
|-------------------|-----------------------------------------|
| Land Area         | 0.89 Acres                              |
| Property Address: | 301 N. Bond Street<br>Rowland, NC 28383 |
| Year Built:       | 2006                                    |
| Parcel Number:    | 37040200201                             |
| Ownership:        | Fee Simple (Land & Building Ownership)  |