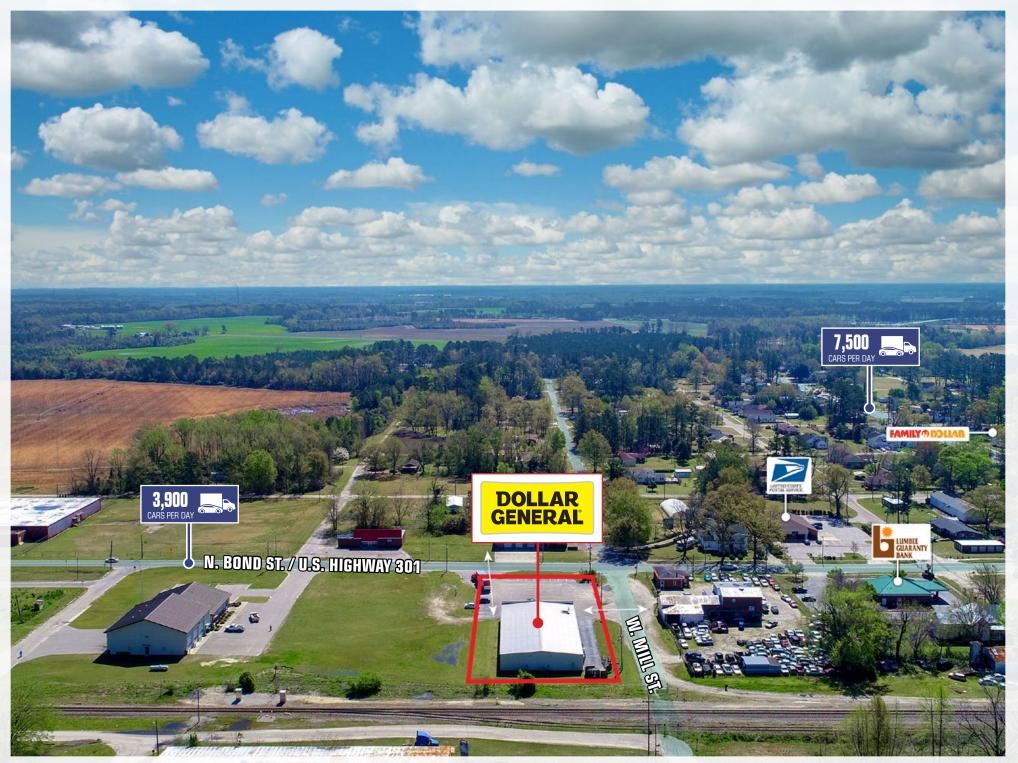

The subject property is located on the North Bond Street – one of the main thoroughfares in town – with traffic counts of 3,500 vehicles per day. Rowland is a small community surrounded by farmland on the southern coastal plain of Robeson County, North Carolina. Rowland is located at the intersection of several major highways for north-south travelers (US 301 and I-95) and east-west travelers (US 501/NC 130). Rowland is located 20 miles west of Lumberton, 51 miles southwest of Fayetteville, 74 miles north of Myrtle Beach, 94 miles west of Wilmington, 112 miles south of Raleigh, and 117 miles east of Columbia. The 7-mile trade area is supported by a growing population of 10,001 residents with an average household income of \$42,601.

### Access

N. Bond Street/ U.S. Highway 301 1 Access Point(s)

W. Mill Street 1 Access Point(s)