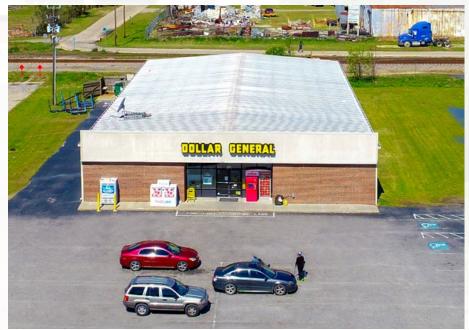

ated on the North Bond Street – one of the main thoroughfares in town – with traffic counts of 3,500 vehicles per day. Rowland is a small community surrounded by farmland on the southern coastal plain of Robeson County, North Carolina. Rowland is located at the intersection of several major highways for north-south travelers (US 301 and I-95) and east-west travelers (US 501/NC 130). Rowland is located 20 miles west of Lumberton, 51 miles southwest of Fayetteville, 74 miles north of Myrtle Beach, 94 miles west of Wilmington, 112 miles south of Raleigh, and 117 miles east of Columbia. The 7-mile trade area is supported by a growing population of 10,001 residents with an average household income of \$42,601.



### **PROPERTY PHOTOS**









### **OFFERING SUMMARY**



#### ANTELED BALLAN



# **DOLLAR** GENERAL

#### OFFERING

| Pricing:                   | \$683,636               |
|----------------------------|-------------------------|
| Net Operating Income:      | \$56,400                |
| Cap Rate:                  | 8.25%                   |
| Guaranty:                  | Corporate               |
| Tenant:                    | Dollar General          |
| Lease Type:                | NN                      |
| Landlord Responsibilities: | Roof, Parking Lot, HVAC |

#### **PROPERTY SPECIFICATIONS**

| Rentable Area:    | 9,016 SF                                |
|-------------------|-----------------------------------------|
| Land Area         | 0.89 Acres                              |
| Property Address: | 301 N. Bond Street<br>Rowland, NC 28383 |
| Year Built: