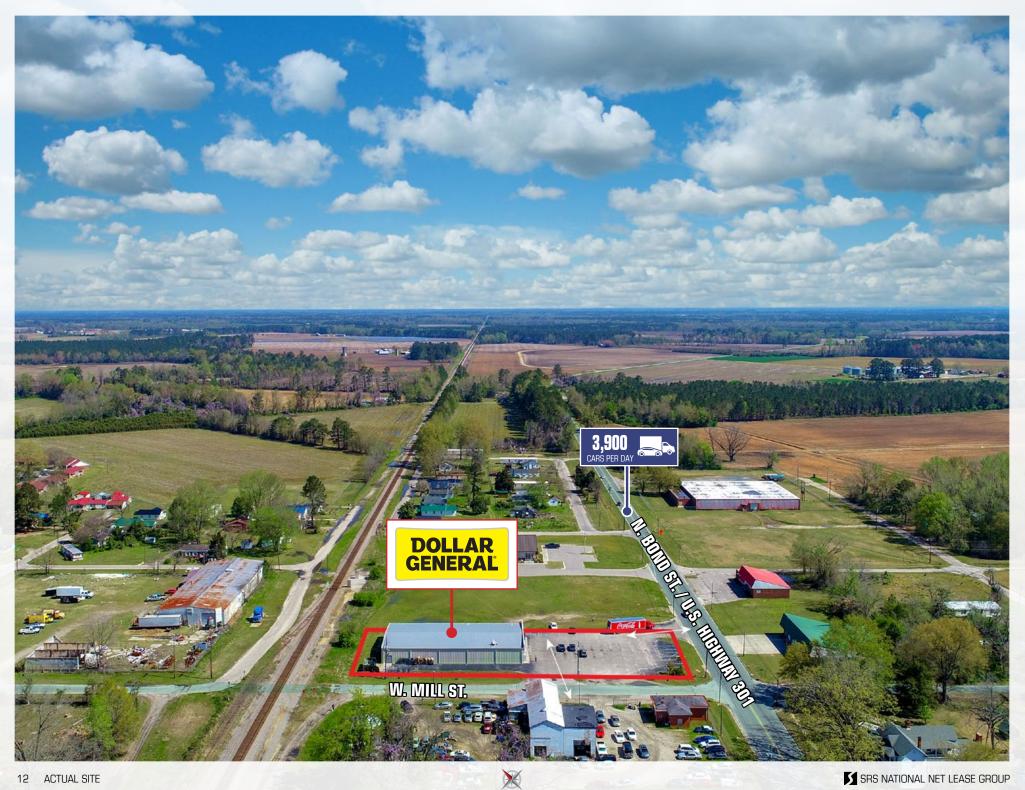

The subject property is located on the North Bond Street – one of the main thoroughfares in town – with traffic counts of 3,500 vehicles per day. Rowland is a small community surrounded by farmland on the southern coastal plain of Robeson County, North Carolina. Rowland is located at the intersection of several major highways for north-south travelers (US 301 and I-95) and east-west travelers (US 501/NC 130). Rowland is located 20 miles west of Lumberton, 51 miles southwest of Fayetteville, 74 miles north of Myrtle Beach, 94 miles west of Wilmington, 112 miles south of Raleigh, and 117 miles east of Columbia. The 7-mile trade area is supported by a growing population of 10,001 residents with an average household income of \$42,601.

### Access

N. Bond Street/ U.S. Highway 301 1 Access Point(s)

W. Mill Street 1 Access Point(s)