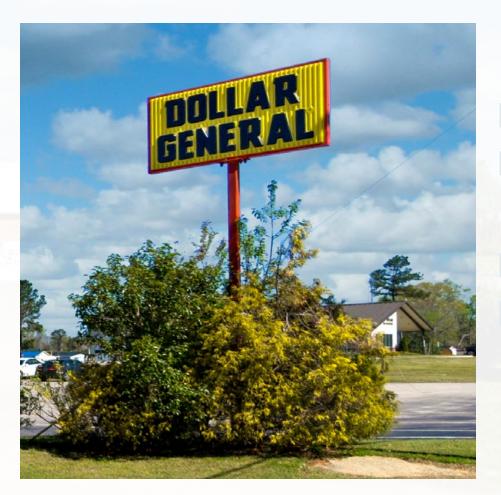

----------|---------|--------|----------|--------|----------------------|--------------------|
| <b>TENANT NAME</b>   | <b>SQUARE FEET</b> | LEASE START | LEASE END | BEGIN   | INCREASE | MONTHLY | PSF    | ANNUALLY | PSF    | <b>RECOVERY TYPE</b> | OPTIONS            |
| Dollar General       | 9,016              | 10/25/2005  | 5/31/2027 | Current | -        | \$4,700 | \$0.52 | \$56,400 | \$6.25 | NN                   | 2 (5-Year)         |
| (Corporate Guaranty) |                    |             |           |         |          |         |        |          |        |                      | Opt 1: \$60,120/Yr |
|                      |                    |             |           |         |          |         |        |          |        |                      | 0pt 2: \$65,940/Yr |



#### **FINANCIAL INFORMATION**

| Price:                | \$683,636 |
|-----------------------|-----------|
| Net Operating Income: | \$56,400  |
| Cap Rate:             | 8.25%     |
| Guaranty:             | Corporate |

#### **PROPERTY SPECIFICATIONS**

| Year Built:    | 2006                                  |
|----------------|---------------------------------------|
| Rentable Area: | 9,016 SF                              |
| Land Area:     | 0.89 Acres                            |
| Address:       | 301 N. Bond Street, Rowland, NC 28383 |

For financing options and loan quotes, please contact our SRS Debt & Equity team at <u>debtequity-npb@srsre.com</u>.



## **BRAND PROFILE**



### **DOLLAR GENERAL**

Dollar General Corporation is an American chain of variety stores headquarter