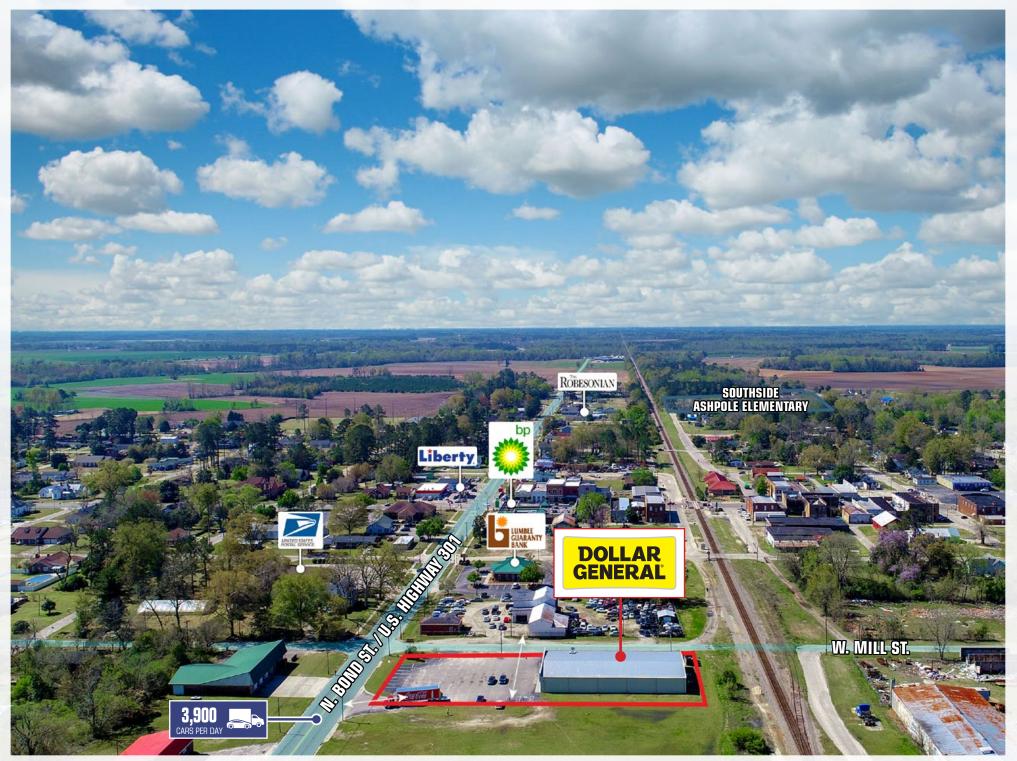

The subject property is located on the North Bond Street – one of the main thoroughfares in town – with traffic counts of 3,500 vehicles per day. Rowland is a small community surrounded by farmland on the southern coastal plain of Robeson County, North Carolina. Rowland is located at the intersection of several major highways for north-south travelers (US 301 and I-95) and east-west travelers (US 501/NC 130). Rowland is located 20 miles west of Lumberton, 51 miles southwest of Fayetteville, 74 miles north of Myrtle Beach, 94 miles west of Wilmington, 112 miles south of Raleigh, and 117 miles east of Columbia. The 7-mile trade area is supported by a growing population of 10,001 residents with an average household income of \$42,601.

### **PROPERTY OVERVIEW**

PARCEL MAP

U.S. Highway 501 7,500 Cars Per Day

 $\mathbf{E}$ 

### Access

N. Bond Street/ U.S. Highway 301 1 Access Point(s)

W. Mill Street 1 Access Point(s)

## Parking

There are approximately 40 parking spaces on the owned parcel.

The parking ratio is approximately 4.44 stalls per 1,000 SF of leasable area.

9

DG