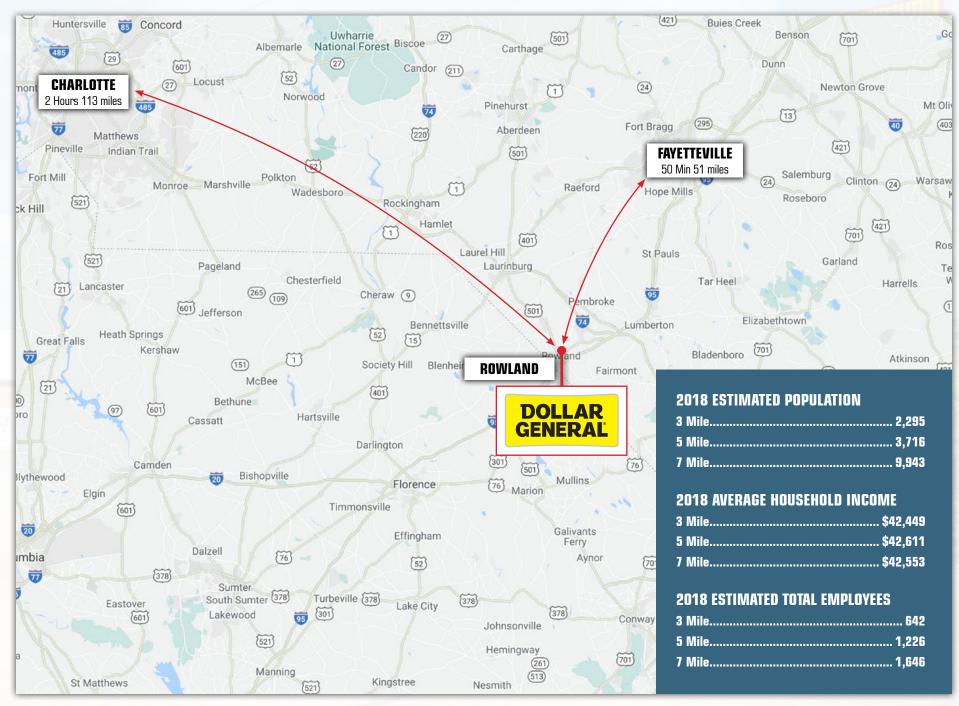

The subject property is located on the North Bond Street – one of the main thoroughfares in town – with traffic counts of 3,500 vehicles per day. Rowland is a small community surrounded by farmland on the southern coastal plain of Robeson County, North Carolina. Rowland is located at the intersection of several major highways for north-south travelers (US 301 and I-95) and east-west travelers (US 501/NC 130). Rowland is located 20 miles west of Lumberton, 51 miles southwest of Fayetteville, 74 miles north of Myrtle Beach, 94 miles west of Wilmington, 112 miles south of Raleigh, and 117 miles east of Columbia. The 7-mile trade area is supported by a growing population of 10,001 residents with an average household income of \$42,601.

#### **Proximity to Major Cities:**

- Lumberton, North Carolina I 20 Miles 22 Minute Drive
- Fayetteville, North Carolina | 51 Miles 50 Minute Drive
- Myrtle Beach, South Carolina | 74 Miles 1 Hour: 35 Minute Drive
- Wilmington, North Carolina | 94 Miles 1 Hour: 43 Minute Dive
- Raleigh, North Carolina | 112 Miles 1 Hour: 42 Minute Drive
- Columbia, South Carolina | 117 Miles 1 Hour: 50 Minute Drive

#### **Trade Area Demographics:**

- 3-Mile
  - 2,295 Residents
  - \$42,449 Average Household Income
- 5-Mile
  - 3,716 Residents
  - \$42,611 Average Household Income
- 7-Mile
  - 9,943 Residents
  - \$42,553 Average Household Income

### **AREA DEMOGRAPHICS**

| DEMOGRAPHICS                                     | 3 MILE        | 5 MILES  | 7 MILES  |
|--------------------------------------------------|---------------|----------|----------|
|                                                  |               |          |          |
| 2018 Estimated Population                        | 2,295         | 3,716    | 9,943    |
| 2023 Projected Population                        | 2,222         | 3,614    | 9,725    |
| 2010 Census Population                           | 2,431         | 3,866    | 10,124   |
| 2018 Estimated Households                        | 919           | 1,458    | 3,623    |
| 2023 Projected Households                        | 888           | 1,417    | 3,541    |
| 2010 Census Households                           | 971           | 1,514    | 3,686    |
| 2018 Estimated White                             | 16.18%        | 17.45%   | 26.38%   |
| 2018 Estimated Black or African American         | 43.36%        | 38.72%   | 35.08%   |
| 2018 Estimated Asian or Pacific Islander         | 0.04%         | 0.11%    | 0.15%    |
| 2018 Estimated American Indian or Native Alaskan | 37.56%        | 40.39%   | 33.92%   |
| 2018 Estimated Other Races                       | 1.00%         | 1.21%    | 2.31%    |
| 2018 Estimated Hispanic                          | <b>1.96</b> % | 2.26%    | 3.60%    |
| 2018 Estimated Average Household Income          | \$42,449      | \$42,611 | \$42,553 |
| 2018 Estimated Median Household Income           | \$30,251      | \$30,817 | \$31,255 |
| 2018 Estimated Per Capita Income                 | \$17,338      | \$16,658 | \$15,489 |
| 2018 Estimated Total Businesses                  | 83            | 131      | 178      |
| 2018 Estimated Total Employees                   | 642           | 1,226    | 1,646    |