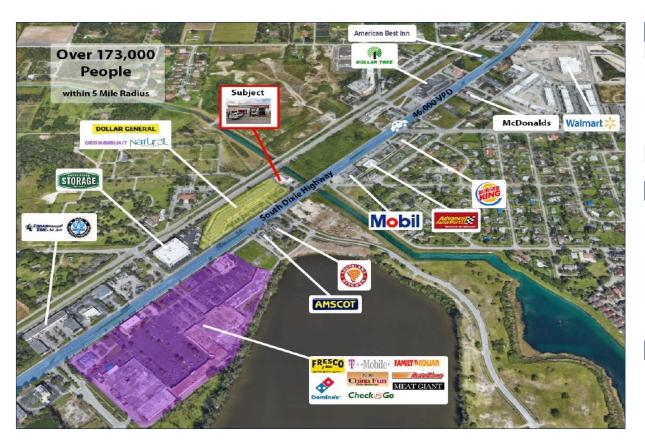

## **INVESTMENT HIGHLIGHTS**

- Sale-Leaseback with Ten Year Triple-Net Lease Term Upon Closing For Jiffy Lube
- Atlantic Coast Enterprises Operates 62 Stores in 3 States, with 750 employees
- Tire Kingdom Has Operated at this Location for 30 Years
- Tire Kingdom has a Corporately Backed Lease
- Florida Has No State Income Tax
- Located on US 1 With Traffic Counts Over 46,000 VPD