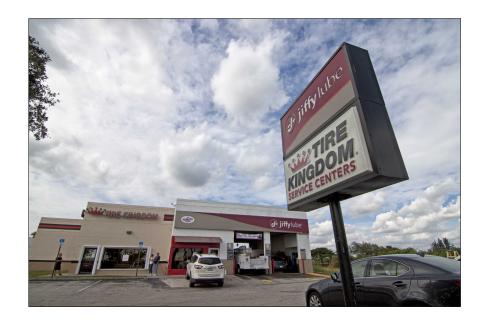

### **EXCLUSIVE RETAIL OFFERING**

JIFFY LUBE & TIRE KINGDOM 26990 S DIXIE HWY NARANJA, FL 33032

| OFFERING SUMMARY                 |                   |                   |  |  |
|----------------------------------|-------------------|-------------------|--|--|
|                                  | YEAR 1            | YEAR 2            |  |  |
| Price                            | \$3,023,461       |                   |  |  |
| Down Payment                     | All Cash          |                   |  |  |
| Gross Leasable Area              | 7,929             |                   |  |  |
| Price/SF                         | \$381.32          |                   |  |  |
| Year Built                       | 1988              |                   |  |  |
| Lot Size                         | 0.75 acre(s)      |                   |  |  |
| CAP Rate                         | 6.00%             | 6.00%             |  |  |
| Net Operating Income             | \$181,408         | \$181,408         |  |  |
| Net Cash Flow After Debt Service | \$181,408         | \$181,408         |  |  |
| Total Return                     | 6.00% / \$181,408 | 6.00% / \$181,408 |  |  |

## **INVESTMENT HIGHLIGHTS**

- Sale-Leaseback with Ten Year Triple-Net Lease Term Upon Closing For Jiffy Lube
- Atlantic Coast Enterprises Operates 62 Stores in 3 States, with 750 employees
- Tire Kingdom Has Operated at this Location for 30 Years
- Tire Kingdom has a Corporately Backed Lease
- Florida Has No State Income Tax
- Located on US 1 With Traffic Counts Over 46,000 VPD