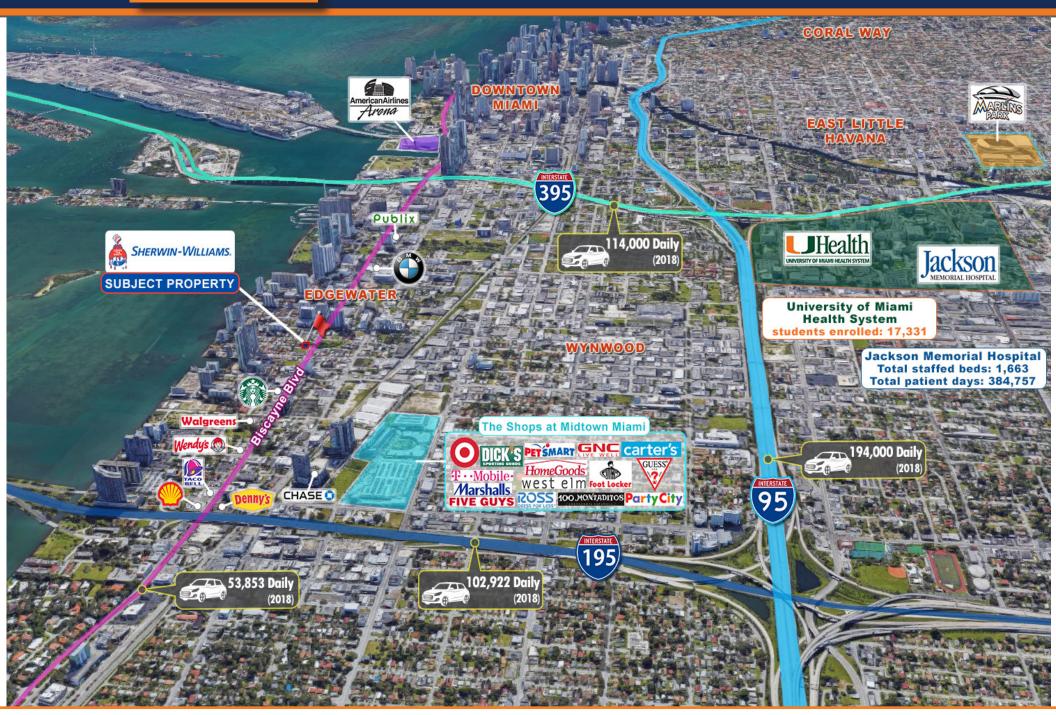

### RESEARCH LOCAL STREET AERIAL

The 3,900 square foot building benefits from its strategic corner location and visibility to the highly trafficked Biscayne Boulevard, one of Miami's major North — South thoroughfares, with over 34,500 vehicles daily. The Biscayne Boulevard corridor is one of the most desirable retail corridors in Miami Dade County. There are over 232,000 full time residents living within a three-mile radius and well over 519,000 in a five-mile radius.

Sherwin Williams is operating with 3 years remaining on the base term and two options to extend for five years each. The lease is guaranteed by The Sherwin Williams Company, an investment grade tenant (S&P BBB), with over 4,694 locations. Neighboring national tenants include Starbucks, McDonald's, Taco Bell, Pizza Hut, Papa Johns, Staples, Walgreens, among others.