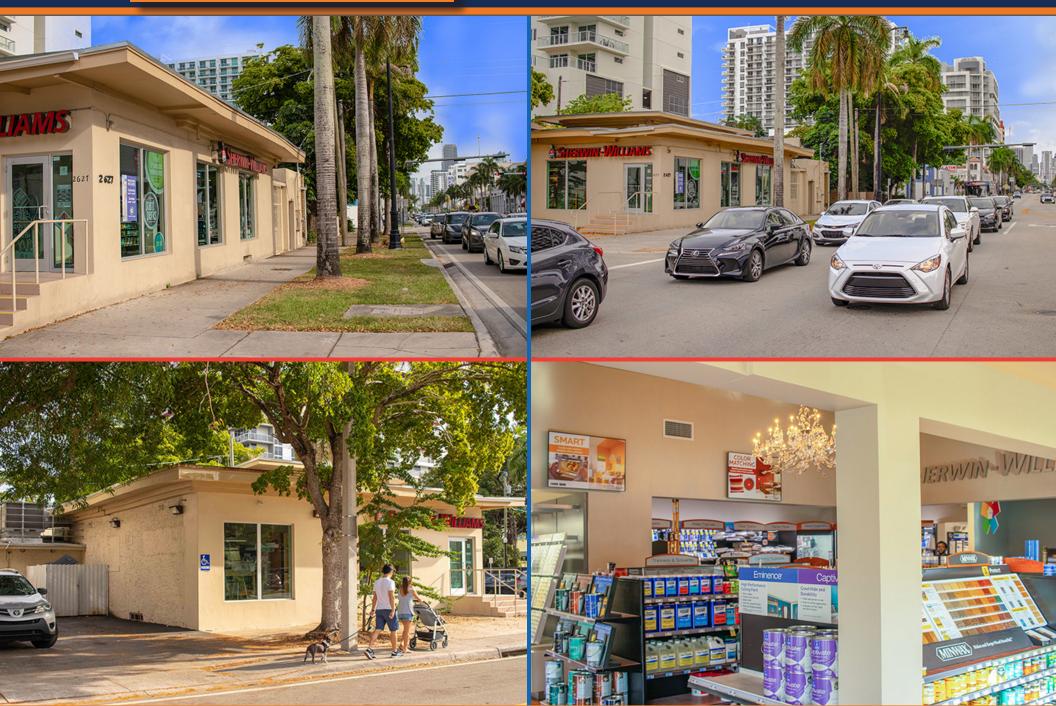

ement Date      | 01/11/2012                       |
| Rent Commencement Date       | 01/11/2012                       |
| Expiration Date of Base Term | 04/30/2022                       |
| Term Remaining on Lease      | 2+ Years                         |
| Increases                    | 11% in Each Option Periods       |
| Options                      | Two Five-Year Options            |
| Property Type                | Net Leased Miscellaneous         |
| Tenant Responsibility        | All other Items                  |
| Right of First Refusal       | N/A                              |

### RESEARCH LOCAL STREET AERIAL







### RESEARCH FUTURE DEVELOPMENTS



### RESEARCH REAL ESTATE DEVELOPMENTS IN MIAMI BEACH AND MIAMI



# RESEARCH PROPERTY PHOTOS AS OF JUNE 5<sup>TH</sup>, 2019



# RESEARCH PROPERTY PHOTOS AS OF JUNE 5<sup>TH</sup>, 2019





|                                       |           |           | _         |