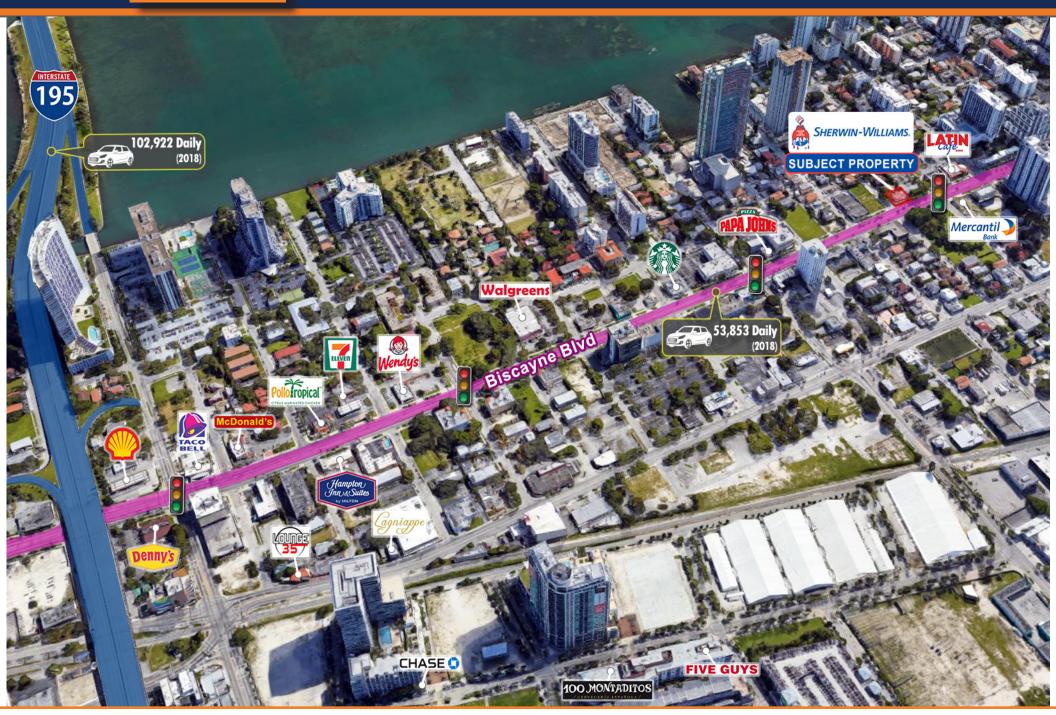

### RESEARCH LOCAL STREET AERIAL

The 3,900 square foot building benefits from its strategic corner location and visibility to the highly trafficked Biscayne Boulevard, one of Miami's major North — South thoroughfares, with over 34,500 vehicles daily. The Biscayne Boulevard corridor is one of the most desirable retail corridors in Miami Dade County. There are over 232,000 full time residents living within a three-mile radius and well over 519,000 in a five-mile radius.

Sherwin Williams is operating with 3 years remaining on the base term and two options to extend for five years each. The lease is guaranteed by The Sherwin Williams Company, an investment grade tenant (S&P BBB), with over 4,694 locations. Neighboring national tenants include Starbucks, McDonald's, Taco Bell, Pizza Hut, Papa Johns, Staples, Walgreens, among others.