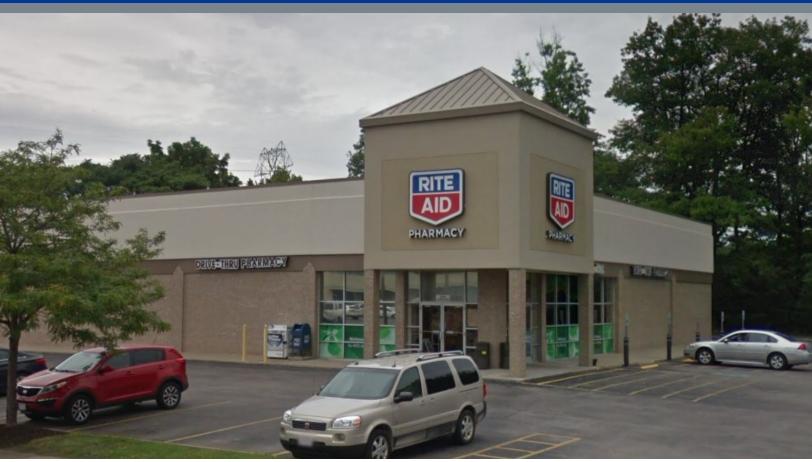

# Rite Aid - Ashtabula, OH

2148 Lake Ave, Ashtabula, OH 44004

# **PROPERTY OVERVIEW**

Price: \$2,407,931

Cap Rate: 7.25%

Building Size: 11,325 SF

Tenant: Rite Aid

Rent Commencement: 3/25/1996

Lease Expiration: 3/24/2026

Annual Rent: \$174,575