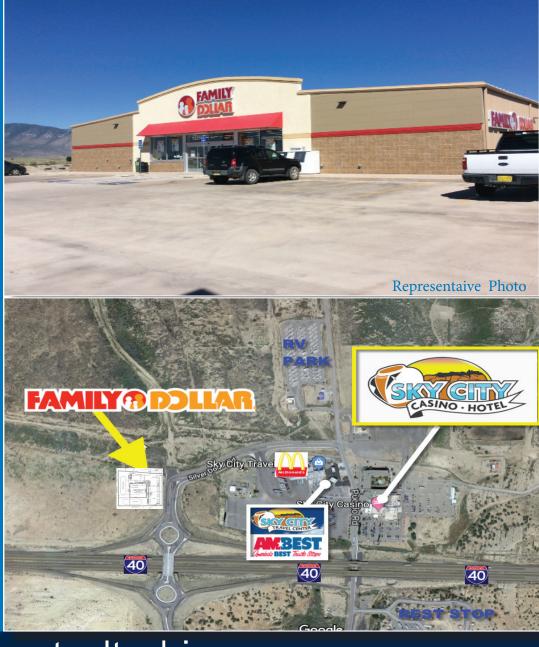

# FAMILY DOLLAR BRAND NEW | 10,000 SF Building

21 Eagle Rest Road

Cubero, New Mexico

## Family Dollar Cubero, New Mexico

800.727.3147