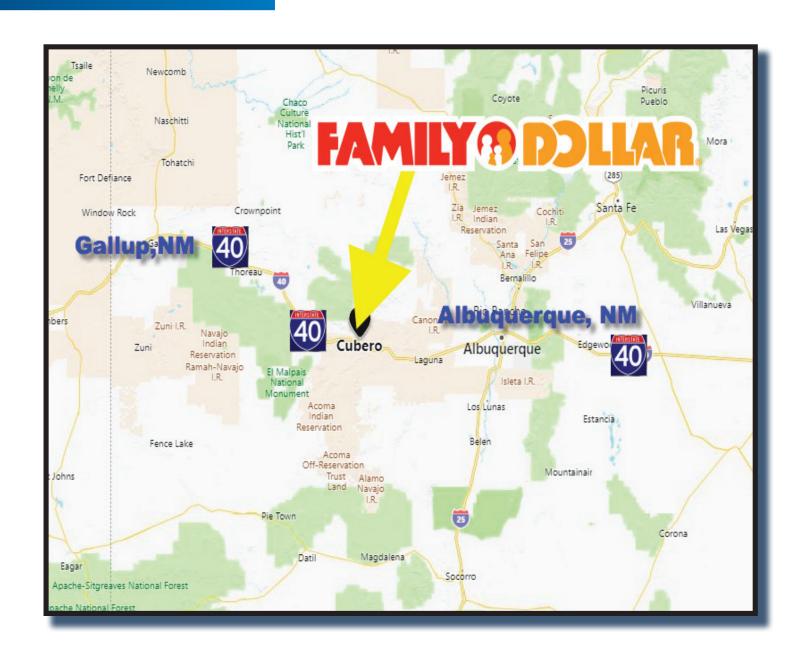

#### **AERIAL**

NET LEASED PROPERTY SPECIALISTS

800.727.3147

### **INVESTMENT HIGHLIGHTS**

- New construction, store opening planned July 2019 10 year corporate for lease
- Upgraded, Larger 10,000 SF Prototype
- Cubero is located in Cibola County, located approximately halfway between Albuquerque and Gallup. Cibola County is part of the Albuquerque-Santa Fe-Las Vegas, NM combined statistical area
- Directly across from Sky City Casino, a 132 room hotel & casino. The hotel benefits from weekly entertainment at the Sky Lounge, Huwak'a Restaurant, RV Park, and 24-hour travel center
- Family Dollar, part of Dollar Tree Inc. (NASDAQ: DLTR), with a MarketCapitalization of \$24 Billion