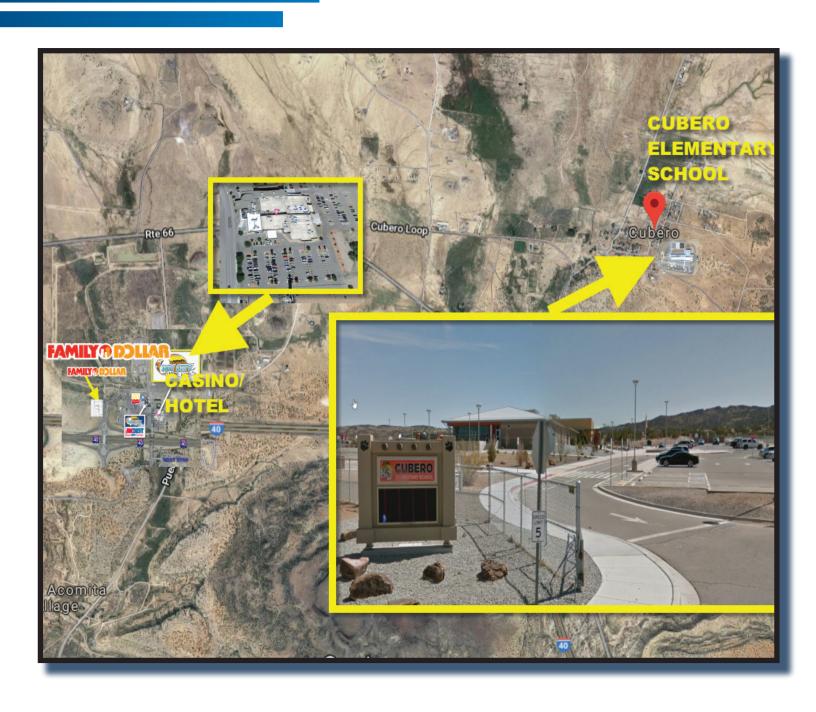

### **AERIAL**

NET LEASED PROPERTY SPECIALISTS

800.727.3147

### **INVESTMENT HIGHLIGHTS**

- New construction, store opening planned July 2019 10 year corporate for lease
- Upgraded, Larger 10,000 SF Prototype
- Cubero is located in Cibola County, located approximately halfway between Albuquerque and Gallup. Cibola County is part of the Albuquerque-Santa Fe-Las Vegas, NM combined statistical area
- Directly across from Sky City Casino, a 132 room hotel & casino. The hotel benefits from weekly entertainment at the Sky Lounge, Huwak'a Restaurant, RV Park, and 24-hour travel center
- Family Dollar, part of Dollar Tree Inc. (NASDAQ: DLTR), with a MarketCapitalization of \$24 Billion