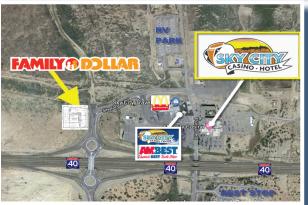

### **AERIAL**

NET LEASED PROPERTY SPECIALISTS

800.727.3147

### **INVESTMENT HIGHLIGHTS**

- New construction, store opening planned July 2019 10 year corporate for lease
- Upgraded, Larger 10,000 SF Prototype
- Cubero is located in Cibola County, located approximately halfway between Albuquerque and Gallup. Cibola County is part of the Albuquerque-Santa Fe-Las Vegas, NM combined statistical area
- Directly across from Sky City Casino, a 132 room hotel & casino. The hotel benefits from weekly entertainment at the Sky Lounge, Huwak'a Restaurant, RV Park, and 24-hour travel center
- Family Dollar, part of Dollar Tree Inc. (NASDAQ: DLTR), with a MarketCapitalization of \$24 Billion