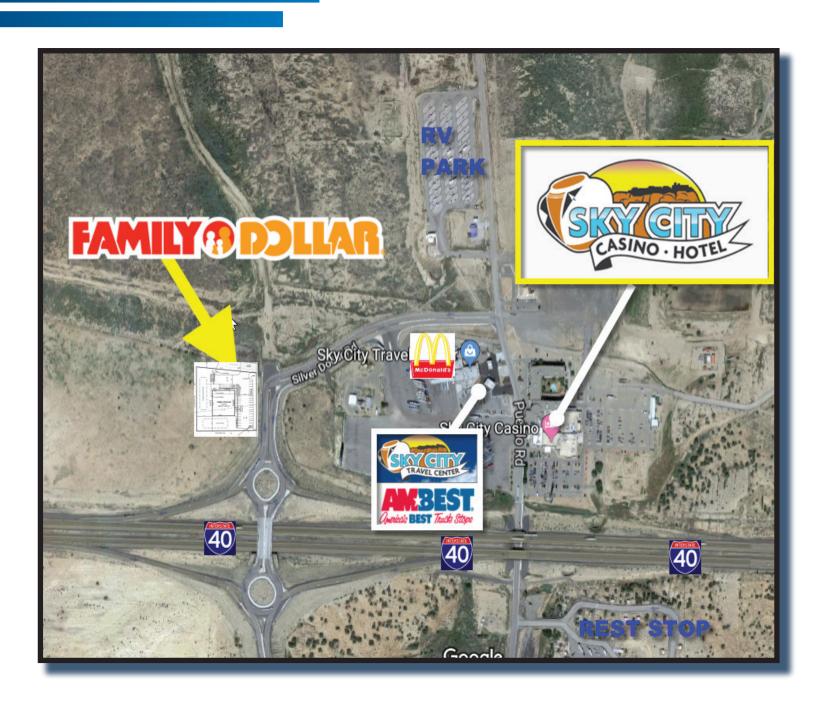

### **AERIAL**

NET LEASED PROPERTY SPECIALISTS

800.727.3147

### **INVESTMENT HIGHLIGHTS**

- New construction, store opening planned July 2019 10 year corporate for lease
- Upgraded, Larger 10,000 SF Prototype
- Cubero is located in Cibola County, located approximately halfway between Albuquerque and Gallup. Cibola County is part of the Albuquerque-Santa Fe-Las Vegas, NM combined statistical area
- Directly across from Sky City Casino, a 132 room hotel & casino. The hotel benefits from weekly entertainment at the Sky Lounge, Huwak'a Restaurant, RV Park, and 24-hour travel center
- Family Dollar, part of Dollar Tree Inc. (NASDAQ: DLTR), with a MarketCapitalization of \$24 Billion