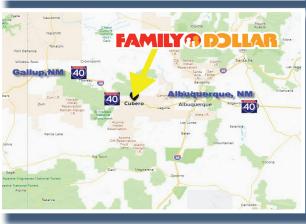

### **AERIAL**

NET LEASED PROPERTY SPECIALISTS

800.727.3147

### **INVESTMENT HIGHLIGHTS**

- New construction, store opening planned July 2019 10 year corporate for lease
- Upgraded, Larger 10,000 SF Prototype
- Cubero is located in Cibola County, located approximately halfway between Albuquerque and Gallup. Cibola County is part of the Albuquerque-Santa Fe-Las Vegas, NM combined statistical area
- Directly across from Sky City Casino, a 132 room hotel & casino. The hotel benefits from weekly entertainment at the Sky Lounge, Huwak'a Restaurant, RV Park, and 24-hour travel center
- Family Dollar, part of Dollar Tree Inc. (NASDAQ: DLTR), with a MarketCapitalization of \$24 Billion