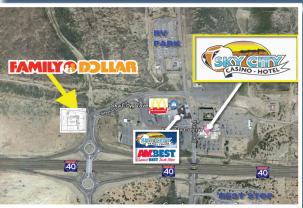

### **AERIAL**

NET LEASED PROPERTY SPECIALISTS

800.727.3147

#### **AERIAL**

NET LEASED PROPERTY SPECIALISTS

800.727.3147

### **INVESTMENT HIGHLIGHTS**

- New construction, store opening planned July 2019 10 year corporate for lease
- Upgraded, Larger 10,000 SF Prototype
- Cubero is located in Cibola County, located approximately halfway between Albuquerque and Gallup. Cibola County is part of the Albuquerque-Santa Fe-Las Vegas, NM combined statistical area
- Directly across from Sky City Casino, a 132 room hotel & casino. The hotel benefits from weekly entertainment at the Sky Lounge, Huwak'a Restaurant, RV Park, and 24-hour travel center
- Family Dollar, part of Dollar Tree Inc. (NASDAQ: DLTR), with a MarketCapitalization of \$24 Billion