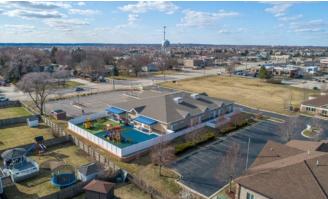

# The Learning Experience South Elgin, IL

**Stan Johnson Company**, on behalf of ownership, is pleased to exclusively offer for sale the opportunity to acquire the 100% fee simple interest in the commercial property located at 171 McLean Boulevard in South Elgin, IL (the "Property"). The Property consists of a 10,000 SF building with a 5,000 SF playground situated on a 1.18-acre parcel of land. The Property was constructed in 2017. The Property is leased to The Learning Experience, who is operating under a 15-year, NNN lease featuring 11.00% increases every five years and 2, five-year renewal options.

# **Investment Highlights**

- Top-Tier Daycare Provider in the Midst of Rapid Expansion
- 15-Year NNN Lease with Substantial Rental Increases
- Build-to-Suit Construction
- "Recession-Proof" Industry averse to E-Commerce Trends
- Large Business & Industrial Parks Nearby
- Premier Demographics