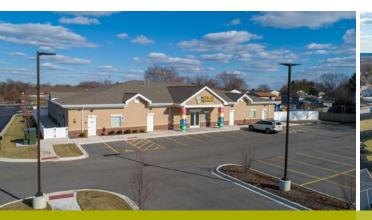

# The Learning Experience South Elgin, IL

**Stan Johnson Company**, on behalf of ownership, is pleased to exclusively offer for sale the opportunity to acquire the 100% fee simple interest in the commercial property located at 171 McLean Boulevard in South Elgin, IL (the "Property"). The Property consists of a 10,000 SF building with a 5,000 SF playground situated on a 1.18-acre parcel of land. The Property was constructed in 2017. The Property is leased to The Learning Experience, who is operating under a 15-year, NNN lease featuring 11.00% increases every five years and 2, five-year renewal options.

# **Investment Highlights**

- Top-Tier Daycare Provider in the Midst of Rapid Expansion
- 15-Year NNN Lease with Substantial Rental Increases
- Build-to-Suit Construction
- "Recession-Proof" Industry averse to E-Commerce Trends
- Large Business & Industrial Parks Nearby
- Premier Demographics