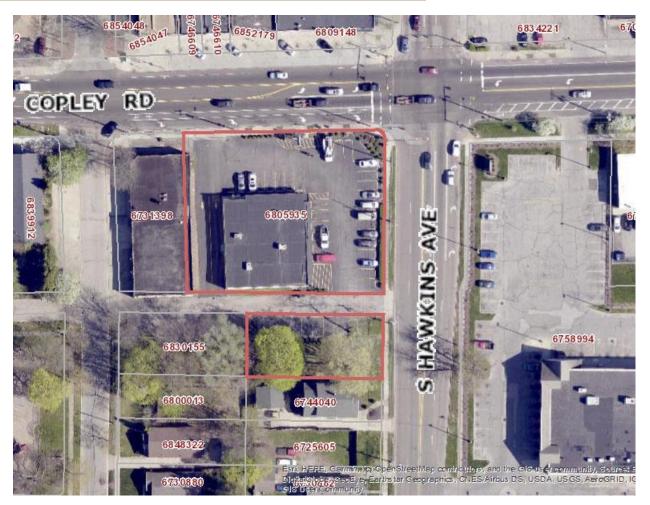

| Property  | Retail Pharmacy                          | Available:      | For Sale                         |  |
|-----------|------------------------------------------|-----------------|----------------------------------|--|
| Address:  | 1323 Copley Road                         |                 |                                  |  |
| City/Zip: | Akron 44320                              | <b>Contact:</b> | Chuck Heimbaugh                  |  |
| County:   | Summit                                   |                 | cheimbaugh@pickardcommercial.com |  |
| Located:  | SW Corner of Copley Rd & S. Hawkins Ave. |                 | (330) 701-0526                   |  |
|           |                                          |                 | Jim Pickard                      |  |
|           |                                          |                 | jpickard@pickardcommercial.com   |  |

| SITE INFORMATION     |                 | BUILDING INFORMAT     | BUILDING INFORMATION |                           | SALES INFORMATION |  |
|----------------------|-----------------|-----------------------|----------------------|---------------------------|-------------------|--|
| Area:                | 0.876 Acres     | Year Built:           | 1979                 | Price:                    | \$975,000         |  |
| Frontage:            | 182'            | Total Gross Bldg. SF: | 6,080                | Price per Sq. Ft.:        | \$160             |  |
| Depth:               | 221'            | No. of Floors:        | 1                    | Taxes:                    | \$9,753 (2018)    |  |
| Zoning:              | U-3 & U-1       | Construction:         | Concrete Block       | <b>Current Occupancy:</b> | Pharmacy          |  |
|                      |                 | Parking Spaces:       | 38                   |                           |                   |  |
| Gas:                 | Dominion        | Parcel #:             | 6805935              |                           |                   |  |
| Sewer:               | Akron City      |                       |                      |                           |                   |  |
| Water:               | Akron City      |                       |                      |                           |                   |  |
| Electric:            | Ohio Edison     |                       |                      |                           |                   |  |
| Topography:          | Flat            |                       |                      |                           |                   |  |
| Interchange:         | I77/Copley Road |                       |                      |                           |                   |  |
| Distance:            | 0.39 mi.        |                       |                      |                           |                   |  |
| Bus Line:            | METRO RTA       |                       |                      |                           |                   |  |
| Traffic Coun         | t: 12,620 ADT   |                       |                      |                           |                   |  |
| <b>Restrictions:</b> | Of record       |                       |                      |                           |                   |  |
| H&B Use:             | Retail          |                       |                      |                           |                   |  |
|                      |                 |                       |                      |                           |                   |  |