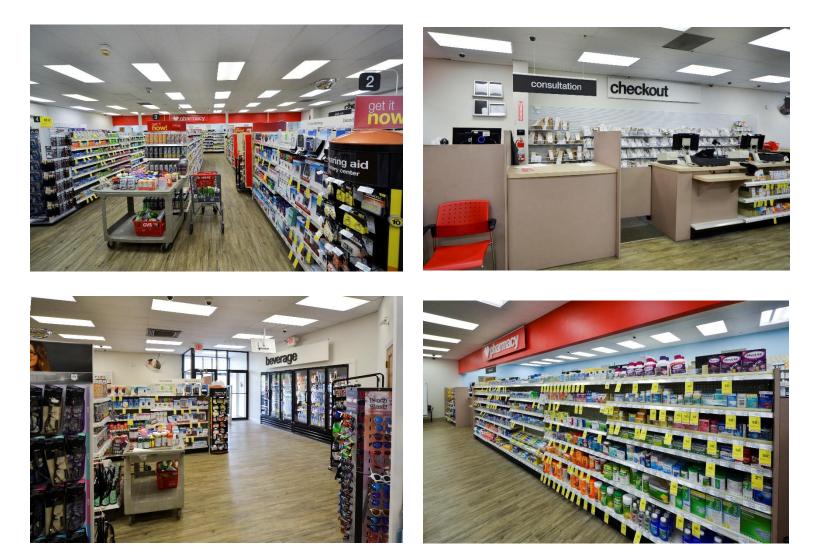

#### **Property Details:**

- Sale Price: \$975,00
- Cap Rate 13%
- 10-Year NNN lease beginning 3/8/19
- Tenant Ohio CVS Stores, LLC
- CVS has (2) 5-year options
- Drive-thru
- Traffic Count +14,000 per day
- Constructed in 1979
- Lot size .66 acres
- 6,080 SE

| SITE INFORMATION     |                 | BUILDING INFORMAT     | BUILDING INFORMATION |                           | SALES INFORMATION |  |
|----------------------|-----------------|-----------------------|----------------------|---------------------------|-------------------|--|
| Area:                | 0.876 Acres     | Year Built:           | 1979                 | Price:                    | \$975,000         |  |
| Frontage:            | 182'            | Total Gross Bldg. SF: | 6,080                | Price per Sq. Ft.:        | \$160             |  |
| Depth:               | 221'            | No. of Floors:        | 1                    | Taxes:                    | \$9,753 (2018)    |  |
| Zoning:              | U-3 & U-1       | Construction:         | Concrete Block       | <b>Current Occupancy:</b> | Pharmacy          |  |
|                      |                 | Parking Spaces:       | 38                   |                           |                   |  |
| Gas:                 | Dominion        | Parcel #:             | 6805935              |                           |                   |  |
| Sewer:               | Akron City      |                       |                      |                           |                   |  |
| Water:               | Akron City      |                       |                      |                           |                   |  |
| Electric:            | Ohio Edison     |                       |                      |                           |                   |  |
| Topography:          | Flat            |                       |                      |                           |                   |  |
| Interchange:         | I77/Copley Road |                       |                      |                           |                   |  |
| Distance:            | 0.39 mi.        |                       |                      |                           |                   |  |
| Bus Line:            | METRO RTA       |                       |                      |                           |                   |  |
| Traffic Coun         | t: 12,620 ADT   |                       |                      |                           |                   |  |
| <b>Restrictions:</b> | Of record       |                       |                      |                           |                   |  |
| H&B Use:             | Retail          |                       |                      |                           |                   |  |
|                      |                 |                       |                      |                           |                   |  |