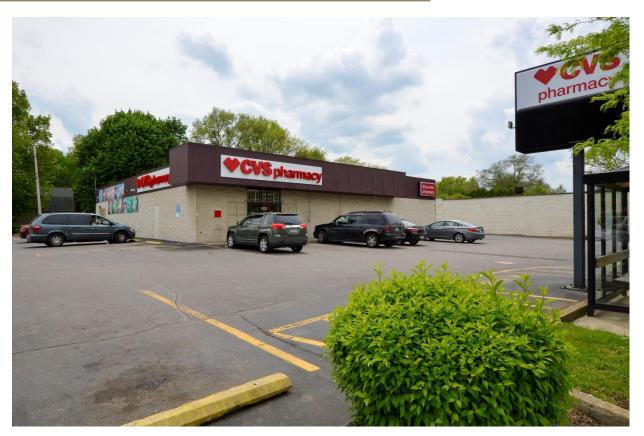

6,080 SF Retail Pharmacy 1323 Copley Road, Akron, OH

#### **Property Details:**

- Sale Price: \$975,00
- Cap Rate 13%
- 10-Year NNN lease beginning 3/8/19
- Tenant Ohio CVS Stores, LLC
- CVS has (2) 5-year options
- Drive-thru
- Traffic Count +14,000 per day
- Constructed in 1979
- Lot size .66 acres
- 6,080 SE

The Ritzman Pharmacy chain was recently acquired by Ohio CVS Stores, LLC. This site is one of three locations that was converted from a Ritzman Pharmacy to a CVS Pharmacy. Ritzman Pharmacies retained ownership of this building and CVS is leasing the building on a 10-year, NNN lease, beginning March 8, 2019. CVS has (2) 5-year options to renew. With a projected cap rate of 13%, this presents an exceptional cash flow opportunity for an investor looking for a secure return or a 1031 Exchange Opportunity.