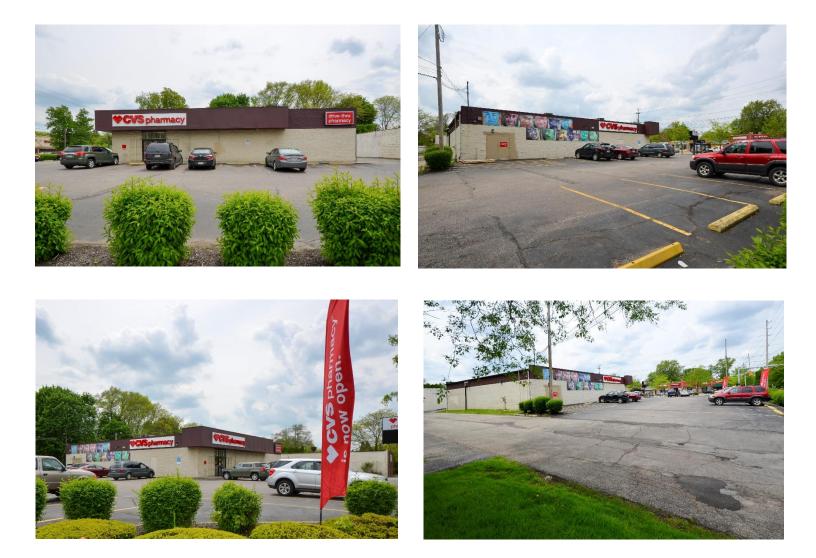

6,080 SF Retail Pharmacy 1323 Copley Road, Akron, OH

#### **Property Details:**

- Sale Price: \$975,00
- Cap Rate 13%
- 10-Year NNN lease beginning 3/8/19
- Tenant Ohio CVS Stores, LLC
- CVS has (2) 5-year options
- Drive-thru
- Traffic Count +14,000 per day
- Constructed in 1979
- Lot size .66 acres
- 6,080 SE

The Ritzman Pharmacy chain was recently acquired by Ohio CVS Stores, LLC. This site is one of three locations that was converted from a Ritzman Pharmacy to a CVS Pharmacy. Ritzman Pharmacies retained ownership of this building and CVS is leasing the building on a 10-year, NNN lease, beginning March 8, 2019. CVS has (2) 5-year options to renew. With a projected cap rate of 13%, this presents an exceptional cash flow opportunity for an investor looking for a secure return or a 1031 Exchange Opportunity.