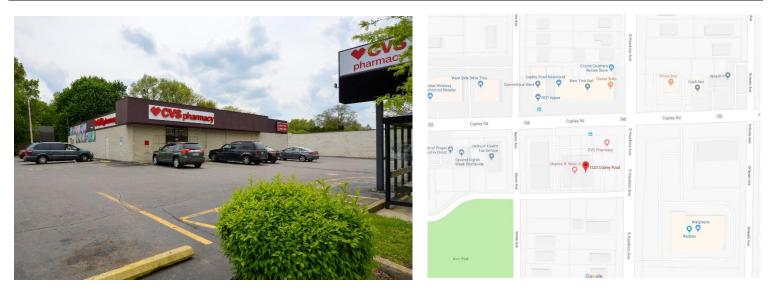

6,080 SF Retail Pharmacy 1323 Copley Road, Akron, OH

| Property  | Retail Pharmacy                          | Available:      | For Sale                         |  |
|-----------|------------------------------------------|-----------------|----------------------------------|--|
| Address:  | 1323 Copley Road                         |                 |                                  |  |
| City/Zip: | Akron 44320                              | <b>Contact:</b> | Chuck Heimbaugh                  |  |
| County:   | Summit                                   |                 | cheimbaugh@pickardcommercial.com |  |
| Located:  | SW Corner of Copley Rd & S. Hawkins Ave. |                 | (330) 701-0526                   |  |
|           |                                          |                 | Jim Pickard                      |  |
|           |                                          |                 | jpickard@pickardcommercial.com   |  |