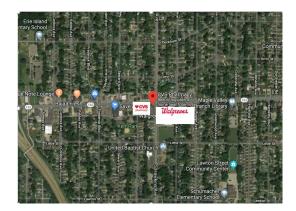

| Property  | Retail Pharmacy                          | Available:      | For Sale                         |  |
|-----------|------------------------------------------|-----------------|----------------------------------|--|
| Address:  | 1323 Copley Road                         |                 |                                  |  |
| City/Zip: | Akron 44320                              | <b>Contact:</b> | Chuck Heimbaugh                  |  |
| County:   | Summit                                   |                 | cheimbaugh@pickardcommercial.com |  |
| Located:  | SW Corner of Copley Rd & S. Hawkins Ave. |                 | (330) 701-0526                   |  |
|           |                                          |                 | Jim Pickard                      |  |
|           |                                          |                 | jpickard@pickardcommercial.com   |  |

| SITE INFORMATION     |                 | BUILDING INFORMAT     | BUILDING INFORMATION |                           | SALES INFORMATION |  |
|----------------------|-----------------|-----------------------|----------------------|---------------------------|-------------------|--|
| Area:                | 0.876 Acres     | Year Built:           | 1979                 | Price:                    | \$975,000         |  |
| Frontage:            | 182'            | Total Gross Bldg. SF: | 6,080                | Price per Sq. Ft.:        | \$160             |  |
| Depth:               | 221'            | No. of Floors:        | 1                    | Taxes:                    | \$9,753 (2018)    |  |
| Zoning:              | U-3 & U-1       | Construction:         | Concrete Block       | <b>Current Occupancy:</b> | Pharmacy          |  |
|                      |                 | Parking Spaces:       | 38                   |                           |                   |  |
| Gas:                 | Dominion        | Parcel #:             | 6805935              |                           |                   |  |
| Sewer:               | Akron City      |                       |                      |                           |                   |  |
| Water:               | Akron City      |                       |                      |                           |                   |  |
| Electric:            | Ohio Edison     |                       |                      |                           |                   |  |
| Topography:          | Flat            |                       |                      |                           |                   |  |
| Interchange:         | I77/Copley Road |                       |                      |                           |                   |  |
| Distance:            | 0.39 mi.        |                       |                      |                           |                   |  |
| Bus Line:            | METRO RTA       |                       |                      |                           |                   |  |
| Traffic Coun         | t: 12,620 ADT   |                       |                      |                           |                   |  |
| <b>Restrictions:</b> | Of record       |                       |                      |                           |                   |  |
| H&B Use:             | Retail          |                       |                      |                           |                   |  |
|                      |                 |                       |                      |                           |                   |  |