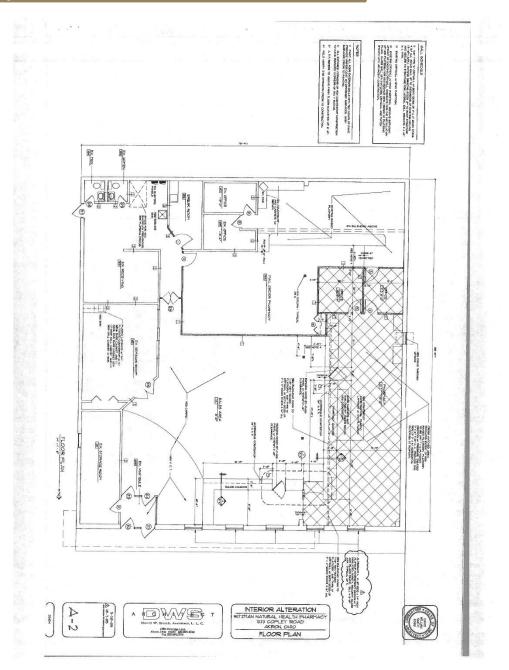

| Property  | Retail Pharmacy                          | Available:      | For Sale                         |  |
|-----------|------------------------------------------|-----------------|----------------------------------|--|
| Address:  | 1323 Copley Road                         |                 |                                  |  |
| City/Zip: | Akron 44320                              | <b>Contact:</b> | Chuck Heimbaugh                  |  |
| County:   | Summit                                   |                 | cheimbaugh@pickardcommercial.com |  |
| Located:  | SW Corner of Copley Rd & S. Hawkins Ave. |                 | (330) 701-0526                   |  |
|           |                                          |                 | Jim Pickard                      |  |
|           |                                          |                 | jpickard@pickardcommercial.com   |  |

| SITE INFORMATION     |                 | BUILDING INFORMAT     | BUILDING INFORMATION |                           | SALES INFORMATION |  |
|----------------------|-----------------|-----------------------|----------------------|---------------------------|-------------------|--|
| Area:                | 0.876 Acres     | Year Built:           | 1979                 | Price:                    | \$975,000         |  |
| Frontage:            | 182'            | Total Gross Bldg. SF: | 6,080                | Price per Sq. Ft.:        | \$160             |  |
| Depth:               | 221'            | No. of Floors:        | 1                    | Taxes:                    | \$9,753 (2018)    |  |
| Zoning:              | U-3 & U-1       | Construction:         | Concrete Block       | <b>Current Occupancy:</b> | Pharmacy          |  |
|                      |                 | Parking Spaces:       | 38                   |                           |                   |  |
| Gas:                 | Dominion        | Parcel #:             | 6805935              |                           |                   |  |
| Sewer:               | Akron City      |                       |                      |                           |                   |  |
| Water:               | Akron City      |                       |                      |                           |                   |  |
| Electric:            | Ohio Edison     |                       |                      |                           |                   |  |
| Topography:          | Flat            |                       |                      |                           |                   |  |
| Interchange:         | I77/Copley Road |                       |                      |                           |                   |  |
| Distance:            | 0.39 mi.        |                       |                      |                           |                   |  |
| Bus Line:            | METRO RTA       |                       |                      |                           |                   |  |
| Traffic Coun         | t: 12,620 ADT   |                       |                      |                           |                   |  |
| <b>Restrictions:</b> | Of record       |                       |                      |                           |                   |  |
| H&B Use:             | Retail          |                       |                      |                           |                   |  |
|                      |                 |                       |                      |                           |                   |  |