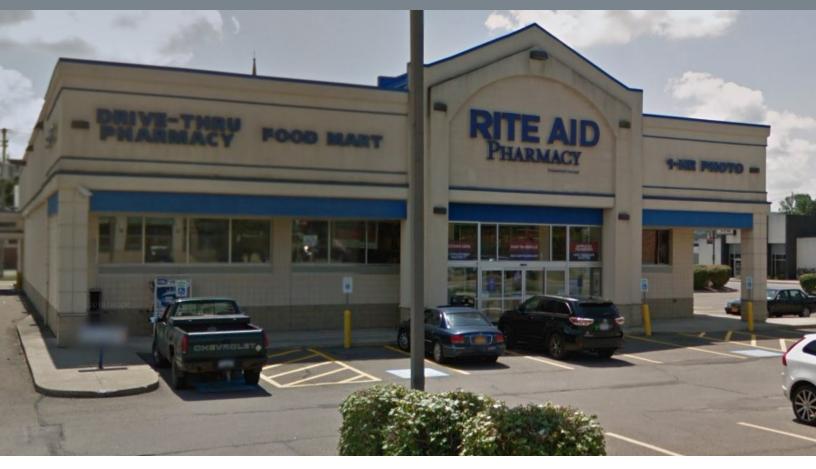

## Rite Aid - Elmira, NY

119 W Second St, Elmira, NY 14901

## **PROPERTY OVERVIEW**

| Price:         | \$3,470,028 |  |
|----------------|-------------|--|
| Cap Rate:      | 7.25%       |  |
| Building Size: | 10,908 SF   |  |
| Tenant:        | Rite Aid    |  |
|                |             |  |

## **PROPERTY HIGHLIGHTS**

- Over 7 years remaining
- Over 42,000 people live within three miles of the property
- Low rent to sales ratio

- Positioned at the corner of a signalized intersection along a primary north-south thoroughfare
- Long operating history at the location since 1999