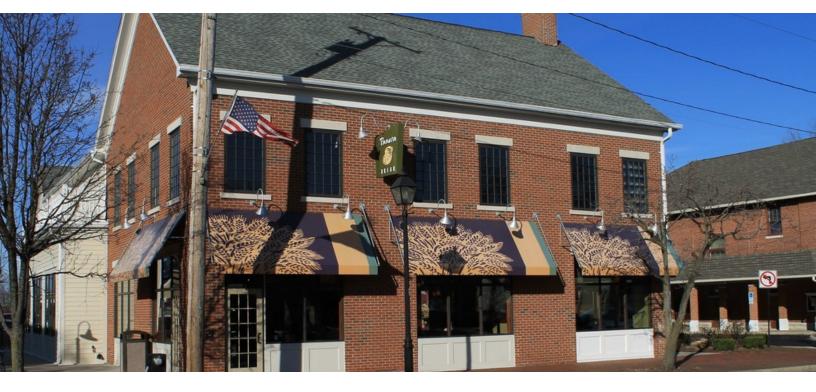

### **PANERA - CENTERVILLE**

11 N Main Street, Centerville, OH 45459

#### PROPERTY OVERVIEW

Centerville Panera is a single tenant net leased asset. This is an all brick building consists of approximately 7,284 sq ft with outdoor seating and ample parking.

#### **PROPERTY HIGHLIGHTS**

- Single Tenant Net Lease
- · Ample Parking
- · Signalized Corner
- · Long Term Tenant
- · Great Demographics
- · NNN Lease
- No Landlord Duties

Information obtained from sources deemed reliable. While considered accurate, we make no guarantee, warranty or representation.