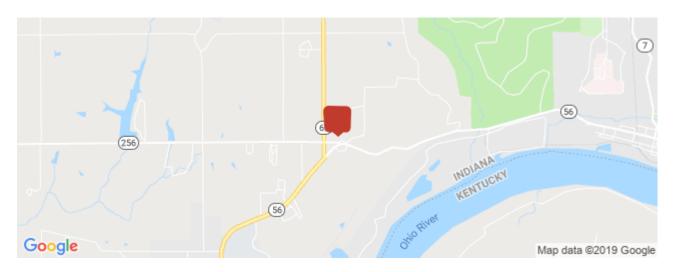

#### **Overview/Comments**

This New Dollar General turned over to Dollar General on April 25, 2019.

Please find a site plan and aerial of the new Dollar General that is located at the traffic signal on the northeast corner of State Road 62 (Clifty Drive) & W State Road 256 in Madison Indiana.

### Location

Address: 3300 IN-256, Madison, IN 47250

County: Jefferson MSA: Madison