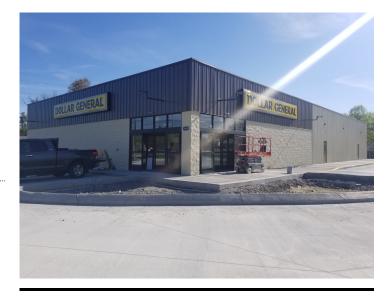

# **New NNN Dollar General Store in Madison Indiana**

3300 IN-256, Madison, IN 47250

Listing ID: 30414714 Status: Active

Property Type: Retail-Commercial For Sale
Retail-Commercial Type: Free-Standing Building

#### **Overview/Comments**

This New Dollar General turned over to Dollar General on April 25, 2019.

Please find a site plan and aerial of the new Dollar General that is located at the traffic signal on the northeast corner of State Road 62 (Clifty Drive) & W State Road 256 in Madison Indiana.